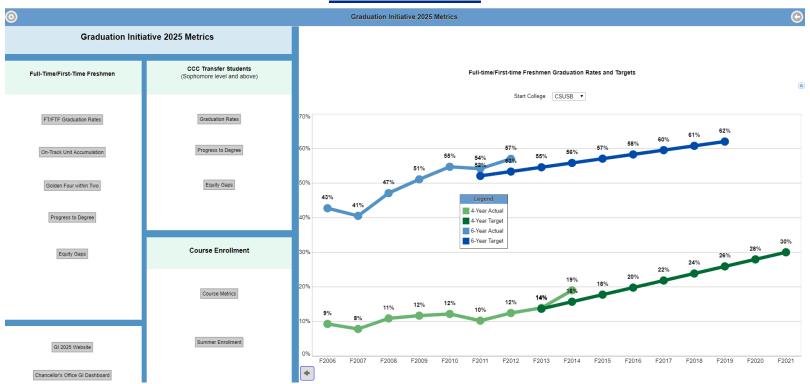

| 0      |
| 0800AM - 0400PM               | 0      | 0       | 0         | 0        | 0      | 18       | 0      |
| 0800AM - 0850AM               | 233    | 100     | 251       | 100      | 170    | 0        | 0      |
| 0800AM - 0910AM               | 968    | 0       | 968       | 0        | 934    | 0        | 0      |
| 0800AM - 0925AM               | 0      | 25      | 0         | 25       | 0      | 0        | 0      |
| 0800AM - 0950AM               | 125    | 2,059   | 114       | 1,956    | 0      | 23       | 0      |
| 0800AM - 1150AM               | 0      | 94      | 0         | 39       | 0      | 23       | 0      |
| Total                         | 22,815 | 21,533  | 22.276    | 20.888   | 10.366 | 386      | -      |

Enrollments by Coheduled Time



### **GI 2025**







CSUSB WE DEFINE THE Future