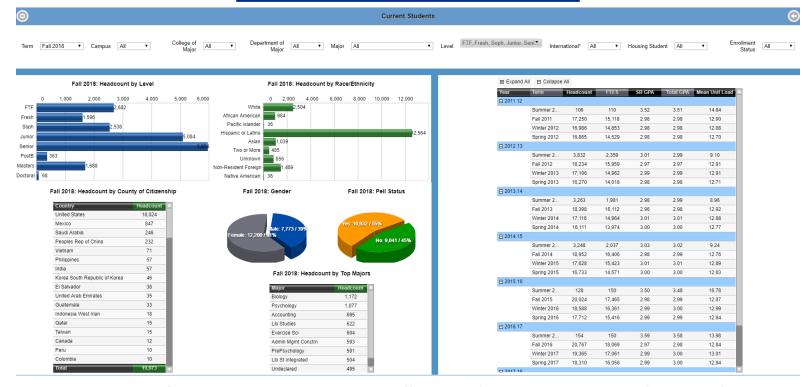

|                  |               |                 |            |               |            |            |       |
|               | TOTAL      | 1,153        | 642.22           | 7,486.6       | 525.7           | 8,327.9    | 1,205.5       | 9,533.4    | 17,967.2   | 27.98 |
| ■ Winter 2018 |            |              |                  |               |                 |            |               |            |            |       |
|               | TOTAL      | 1,153        | 600.16           | 7,214.1       | 646.6           | 8,058      | 1,257.4       | 9,315.4    | 16,894     | 28.15 |
| - 0           |            |              |                  |               |                 |            |               |            |            |       |



### **Current students**



## Time of day





| Enrollments by Scheduled Time |        |         |           |          |        |          |        |
|-------------------------------|--------|---------|-----------|----------|--------|----------|--------|
| Scheduled Time                | Monday | Tuesday | Wednesday | Thursday | Friday | Saturday | Sunday |
| 0700AM - 0750AM               | 0      | 0       | 0         | 0        | 34     | 0        | 0      |
| 0700AM - 0950AM               | 0      | 52      | 0         | 0        | 0      | 0        | 0      |
| 0745AM - 0830AM               | 0      | 0       | 0         | 1        | 0      | 0        | 0      |
| 0800AM - 0100PM               | 0      | 0       | 0         | 0        | 0      | 6        | 0      |
| 0800AM - 0400PM               | 0      |