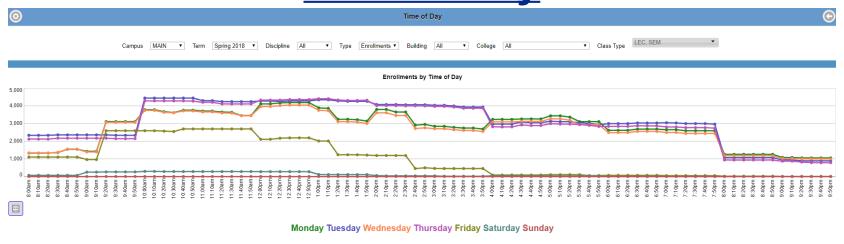

## Time of day

| Enrollments by Scheduled Time |        |         |           |          |        |          |        |
|-------------------------------|--------|---------|-----------|----------|--------|----------|--------|
| Scheduled Time                | Monday | Tuesday | Wednesday | Thursday | Friday | Saturday | Sunday |
| 0700AM - 0750AM               | 0      | 0       | 0         | 0        | 34     | 0        | 0      |
| 0700AM - 0950AM               | 0      | 52      | 0         | 0        | 0      | 0        | 0      |
| 0745AM - 0830AM               | 0      | 0       | 0         | 1        | 0      | 0        | 0      |
| 0800AM - 0100PM               | 0      | 0       | 0         | 0        | 0      | 6        | 0      |
| 0800AM - 0400PM               | 0      | 0       | 0         | 0        | 0      | 18       | 0      |
| 0800AM - 0850AM               | 233    | 100     | 251       | 100      | 170    | 0        | 0      |
| 0800AM - 0910AM               | 968    | 0       | 968       | 0        | 934    | 0        | 0      |
| 0800AM - 0925AM               | 0      | 25      | 0         | 25       | 0      | 0        | 0      |
| 0800AM - 0950AM               | 125    | 2,059   | 114       | 1,956    | 0      | 23       | 0      |
| 0800AM - 1150AM               | 0      | 94      | 0         | 39       | 0      | 23       | 0      |
| Total                         | 22,815 | 21,533  | 22.276    | 20.888   | 10.366 | 386      | -      |

Enrollments by Coheduled Time