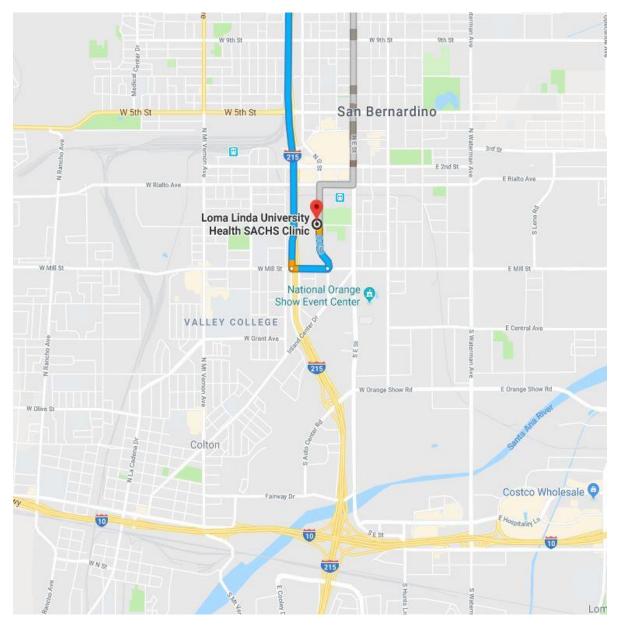

## Directions to Loma Linda San Manuel Gateway College- 250 S. G. Street, San Bernardino CA, 92410

- If you are coming South on the 215, take the W. Mill St. Exit 42B
- Turn Left onto S. G. Street, San Manuel Gateway College will be on your left, 250 S. G. Street.
- It will be room number 2, it is the second door on the right as soon as you walk in the front lobby. There will be security guards that can show you the way as soon you walk in the front lobby. We will also have signs directing you where to go.

- If you are coming North on the 215, use right two lanes to take Exit 42A for Inland Center Drive towards Colton.
- Use right two lanes to turn right onto S. Inland Center Drive.
- Turn left onto S. G. Street, San Manuel Gateway College will be on your left, 250 S. G. Street.
- It will be room number 2, it is the second door on the right as soon as you walk in the front lobby. There will be security guards that can show you the way as soon you walk in the front lobby. We will also have signs directing you where to go.