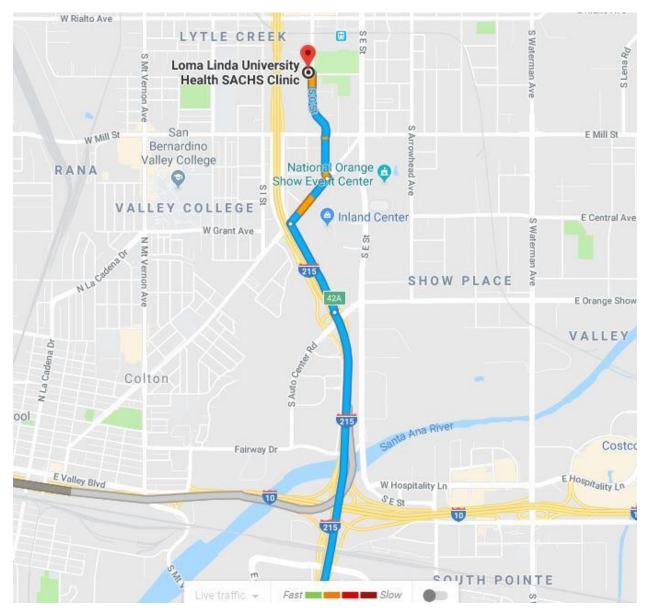

## Directions to Loma Linda San Manuel Gateway College- 250 S. G. Street, San Bernardino CA, 92410

- If you are coming South on the 215, take the W. Mill St. Exit 42B
- Turn Left onto S. G. Street, San Manuel Gateway College will be on your left, 250 S. G. Street.
- It will be room number 2, it is the second door on the right as soon as you walk in the front lobby. There will be security guards that can show you the way as soon you walk in the front lobby. We will also have signs directing you where to go.

- If you are coming North on the 215, use right two lanes to take Exit 42A for Inland Center Drive towards Colton.
- Use right two lanes to turn right onto S. Inland Center Drive.
- Turn left onto S. G. Street, San Manuel Gateway College will be on your left, 250 S. G. Street.
- It will be room number 2, it is the second door on the right as soon as you walk in the front lobby. There will be security guards that can show you the way as soon you walk in the front lobby. We will also have signs directing you where to go.