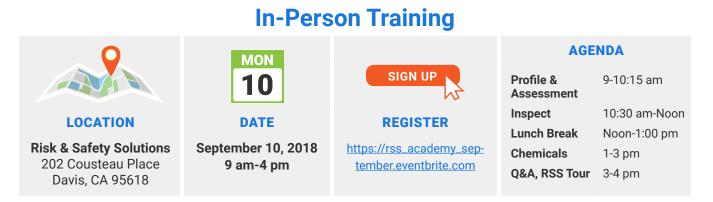

## **Risk & Safety Solutions Academy In-Person Training**

All day in-person trainings will be held in Davis for Profile/Assessment, Chemicals and Inspect. Trainings include full system demonstrations as well as hands-on exercises to reinforce learning. Participants will work with RSS product specialists and will receive a tour of the RSS software development headquarters.