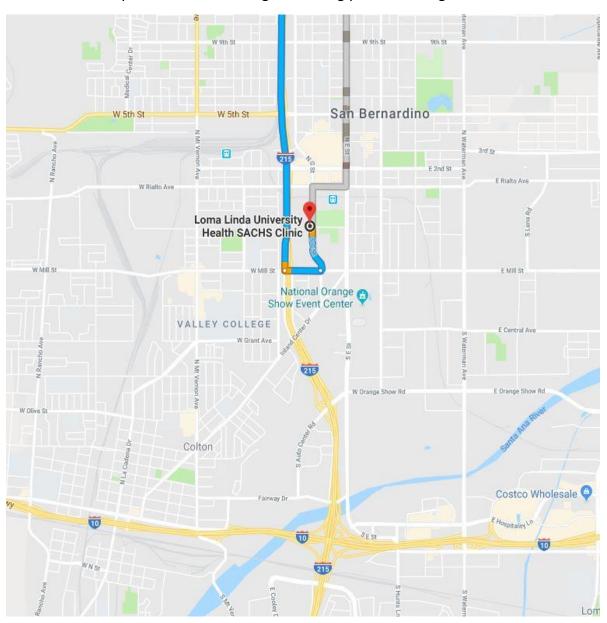

## Directions to Loma Linda San Manuel Gateway College- 250 S. G. Street, San Bernardino CA, 92410

- If you are coming South on the 215, take the W. Mill St. Exit 42B
- Turn Left onto S. G. Street, San Manuel Gateway College will be on your left, 250 S. G. Street.
- It will be room number 2, it is the second door on the right as soon as you walk in the front lobby. There will be security guards that can show you the way as soon you walk in the front lobby. We will also have signs directing you where to go.

- If you are coming North on the 215, use right two lanes to take Exit 42A for Inland Center Drive towards Colton.
- Use right two lanes to turn right onto S. Inland Center Drive.
- Turn left onto S. G. Street, San Manuel Gateway College will be on your left, 250 S. G. Street.
- It will be room number 2, it is the second door on the right as soon as you walk in the front lobby. There will be security guards that can show you the way as soon you walk in the front lobby. We will also have signs directing you where to go.