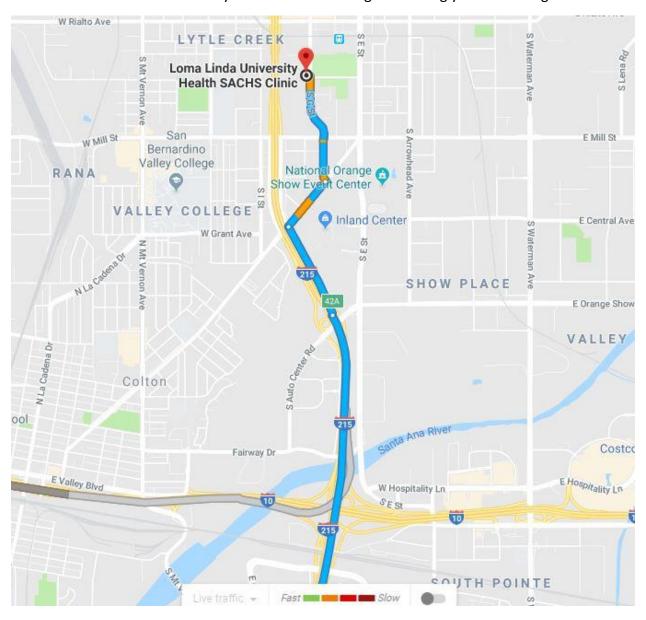

## Directions to Loma Linda San Manuel Gateway College- 250 S. G. Street, San Bernardino CA, 92410

- If you are coming South on the 215, take the W. Mill St. Exit 42B
- Turn Left onto S. G. Street, San Manuel Gateway College will be on your left, 250 S. G. Street.
- It will be room number 2, it is the second door on the right as soon as you walk in the front lobby. There will be security guards that can show you the way as soon you walk in the front lobby. We will also have signs directing you where to go.

- If you are coming North on the 215, use right two lanes to take Exit 42A for Inland Center Drive towards Colton.
- Use right two lanes to turn right onto S. Inland Center Drive.
- Turn left onto S. G. Street, San Manuel Gateway College will be on your left, 250 S. G. Street.
- It will be room number 2, it is the second door on the right as soon as you walk in the front lobby. There will be security guards that can show you the way as soon you walk in the front lobby. We will also have signs directing you where to go.