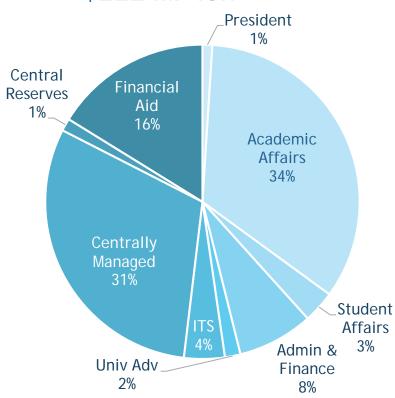

# Divisions & Central \$222 Million

Academic Affairs Division

Share v

- Centrally Managed Depts
- Admin and Finance Divi...
- Information Technology ...
- Student Affairs Division
- University Advancemen...
- President

| Summary Table Transactions 99991 |                |                |                |                |
|----------------------------------|----------------|----------------|----------------|----------------|
| Expand All                       | 2015-16 Budget | 2015-16 Actual | 2016-17 Budget | 2016-17 Actual |
| ► Academic Affairs Division      | \$ 109,952,622 | \$ 104,058,283 | \$ 118,350,021 | \$ 112,344,905 |
| ► Centrally Managed Depts        | 54,237,587     | 43,681,971     | 56,507,670     | 44,367,523     |
| ► Admin and Finance Division     | 29,034,048     | 26,192,503     | 28,805,600     | 26,707,422     |
| ▶ Information Technology SvcsDiv | 14,604,370     | 14,074,034     | 14,472,303     | 13,832,771     |
| ▶ Student Affairs Division       | 11,859,502     | 10,877,557     | 12,828,628     | 11,977,470     |
| ▶ University Advancement Div     | 6.104,844      | 5,452,641      | 6,227,202      | 5,917,622      |
| ▶ President                      | 2,880,479      | 2,826,509      | 2,854,406      | 2,671,023      |
| Total                            | \$ 228,673,452 | \$ 207,163,499 | \$ 240,045,830 | \$ 217,818,736 |