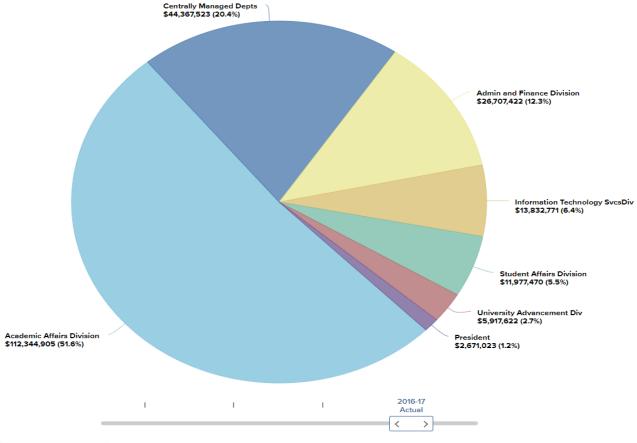

Access the Financial Transparency Portal

••° Annual

Current Year

Transactions

Filters

Views

What are the expenditures by division in the Operating/General Fund?

What type of expenditures are included in the Operating/General Fund?

Academic Affairs Division

Share v

- Centrally Managed Depts
- Admin and Finance Divi...
- Information Technology ...
- Student Affairs Division
- University Advancemen...
- President

| Summary Table Transactions 99991 |                |                |                |                |
|----------------------------------|----------------|----------------|----------------|----------------|
| Expand All                       | 2015-16 Budget | 2015-16 Actual | 2016-17 Budget | 2016-17 Actual |
| ► Academic Affairs Division      | \$ 109,952,622 | \$ 104,058,283 | \$ 118,350,021 | \$ 112,344,905 |
| ► Centrally Managed Depts        | 54,237,587     | 43,681,971     | 56,507,670     | 44,367,523     |
| ► Admin and Finance Division     | 29,034,048     | 26,192,503     | 28,805,600     | 26,707,422     |
| ▶ Information Technology SvcsDiv | 14,604,370     | 14,074,034     | 14,472,303     | 13,832,771     |
| ▶ Student Affairs Division       | 11,859,502     | 10,877,557     | 12,828,628     | 11,977,470     |
| ▶ University Advancement Div     | 6.104,844      | 5,452,641      | 6,227,202      | 5,917,622      |
| ▶ President                      | 2,880,479      | 2,826,509      | 2,854,406      | 2,671,023      |
| Total                            | \$ 228,673,452 | \$ 207,163,499 | \$ 240,045,830 | \$ 217,818,736 |