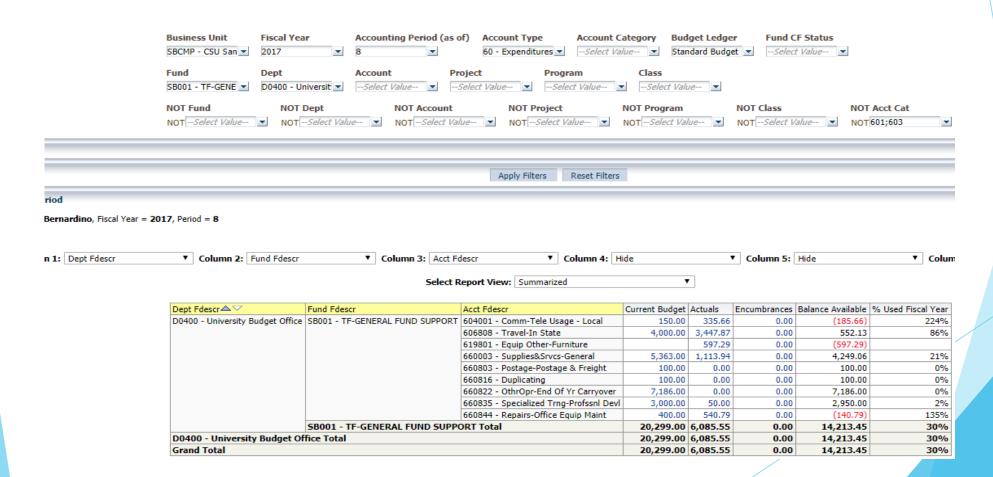

| SB001               | D0200                      |                          |                                | DEPTADJ                   | Homecoming Exp from Budget        | 500.00                      |  |  |

2017/18
Total CSUSB Operating
Budget

\$222 million

What % of our total operating budget goes to Salaries and Benefits?

73%

That's \$ 163 million!!

## Position Management (PM)



#### Training & Query Access

- ITS Training Services Registration
- Complete CIA (Computerized Information Access) Form
- PM Query: SB\_PM\_CAMPUS\_ALL\_1

#### Create/Update Positions

- PM Request/Update Form
- Complete all fields

## Reporting Tools

- ▶ Data Warehouse
- OpenGov



#### Data Warehouse

- Financial Users
- Training offered year round



#### OpenGov

|      |                    | University Budget Office    |          |      |  |
|------|--------------------|-----------------------------|----------|------|--|
| Home | Fiscal Information | Budget Forms & Instructions | Training | FAQs |  |

Financial Transparency Portal

Fiscal Data

University Budget Advisory
Council

Budget Open Forums

Cost Allocation

Benefit Rates

Year-end Deadlines

#### **Financial Transparency Portal**

#### Welcome to CSUSB's Financial Transparency Portal

In an effort to provide greater financial transparency, the University Budget Office has launched a web-based financial transparency tool that dynamically presents the University's revenues and expenses. This information is displayed in various graphical formats that can be selected by the us