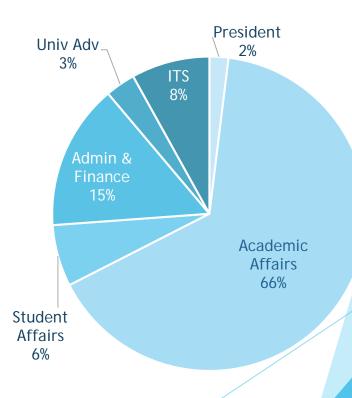

## Divisions only \$115 Million

Academic Affairs Division

Share v

- Centrally Managed Depts
- Admin and Finance Divi...
- Information Technology ...
- Student Affairs Division
- University Advancemen...
- President

| Summary Table Transactions 99991 |                |                |                |                |
|----------------------------------|----------------|----------------|----------------|----------------|
| Expand All                       | 2015-16 Budget | 2015-16 Actual | 2016-17 Budget | 2016-17 Actual |
| ► Academic Affairs Division      | \$ 109,952,622 | \$ 104,058,283 | \$ 118,350,021 | \$ 112,344,905 |
| ► Centrally Managed Depts        | 54,237,587     | 43,681,971     | 56,507,670     | 44,367,523     |
| ► Admin and Finance Division     | 29,034,048     | 26,192,503     | 28,805,600     | 26,707,422     |
| ▶ Information Technology SvcsDiv | 14,604,370     | 14,074,034     | 14,472,303     | 13,832,771     |
| ▶ Student Affairs Division       | 11,859,502     | 10,877,557     | 12,828,628     | 11,977,470     |
| ▶ University Advancement Div     | 6.104,844      | 5,452,641      | 6,227,202      | 5,917,622      |
| ▶ President                      | 2,880,479      | 2,826,509      | 2,854,406      | 2,671,023      |
| Total                            | \$ 228,673,452 | \$ 207,163,499 | \$ 240,045,830 | \$ 217,818,736 |