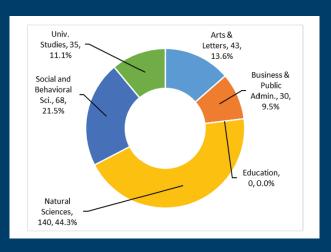

| 76.3% | 71.0% |  |  |  |
| Native American                            | 0.3%  | 0.1%  |  |  |  |
| Non-Resident                               | 5.4%  | 6.5%  |  |  |  |

2.5% Two or more races 2.4% Unknown 1.6% 2.4% White 3.5% 7.4% Remediation Need (After Summer) None 48.7% 50.8% Math Only 15.8% 12.6% English Only 20.0% 19.0%

CALIFORNIA STATE UNIVERSITY

16.5%

15.9%

Both Math & English



Spring 2017 Update Provided by the CSUSB Office of Institutional Research. For more information, please visit our website: http://ir.csusb.edu

#### First-Time Freshmen Yield Rates All Students



## First-Time Freshmen Yield Rates San Bernardino City Unified SD



# Headcount by College of Major All Undergraduates



## Headcount by College Major San Bernardino City Unified SD



### Retention and Graduation Rates Freshmen

|                |                | Retention   |             | Gradu<br>(Cumu |        |
|----------------|----------------|-------------|-------------|----------------|--------|
| Fall<br>Cohort | Cohort<br>Size | 2nd<br>Year | 3rd<br>Year | 4 Year         | 6 Year |
| 2007           | 1722           | 77%         | 63%         | 8%             | 39%    |
| 2008           | 1968           | 82%         | 68%         | 11%            | 46%    |
| 2009           | 2017           | 85%         | 73%         | 12%            | 50%    |
| 2010           | 1773           | 89%         | 79%         | 12%            | 55%    |
| 2011           | 2131           | 88%         | 77%         | 10%            | -      |
| 2012           | 2448