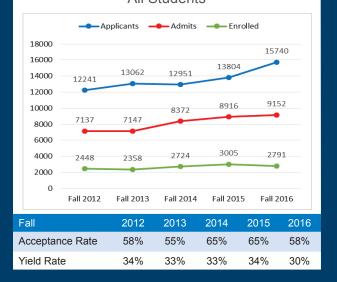

| 5.8%  |  |  |  |
| Asian                                      | 3.5%  | 4.3%  |  |  |  |
| Hawaiian/Other PI                          | 0.0%  | 0.0%  |  |  |  |
| Hispanic/Latino                            | 76.3% | 71.0% |  |  |  |
| Native American                            | 0.3%  | 0.1%  |  |  |  |
| Non-Resident                               | 5.4%  | 6.5%  |  |  |  |

2.5% Two or more races 2.4% Unknown 1.6% 2.4% White 3.5% 7.4% Remediation Need (After Summer) None 48.7% 50.8% Math Only 15.8% 12.6% English Only 20.0% 19.0%

CALIFORNIA STATE UNIVERSITY

16.5%

15.9%

Both Math & English



Spring 2017 Update Provided by the CSUSB Office of Institutional Research. For more information, please visit our website: http://ir.csusb.edu

#### First-Time Freshmen Yield Rates All Students



## First-Time Freshmen Yield Rates San Bernardino City Unified SD



# Headcount by College of Major All Undergraduates



## Headcount by College Major San Bernardino City Unified SD



### Retention and Graduation Rates Freshmen

|                |                | Retention   |             | Gradu<br>(Cumu |        |
|----------------|----------------|-------------|-------------|----------------|--------|
| Fall<br>Cohort | Cohort<br>Size | 2nd<br>Year | 3rd<br>Year | 4 Year         | 6 Year |
| 2007           | 1722           | 77%         | 63%         | 8%             | 39%    |
| 2008           | 1968           | 82%         | 68%         | 11%            | 46%    |
| 2009           | 2017           | 85%         | 73%         | 12%            | 50%    |
| 2010           | 1773