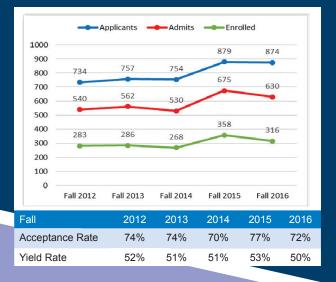

%  | 4.3%  |  |  |  |
| Hawaiian/Other PI                          | 0.0%  | 0.0%  |  |  |  |
| Hispanic/Latino                            | 76.3% | 71.0% |  |  |  |
| Native American                            | 0.3%  | 0.1%  |  |  |  |
| Non-Resident                               | 5.4%  | 6.5%  |  |  |  |

2.5% Two or more races 2.4% Unknown 1.6% 2.4% White 3.5% 7.4% Remediation Need (After Summer) None 48.7% 50.8% Math Only 15.8% 12.6% English Only 20.0% 19.0%

CALIFORNIA STATE UNIVERSITY

16.5%

15.9%

Both Math & English



Spring 2017 Update Provided by the CSUSB Office of Institutional Research. For more information, please visit our website: http://ir.csusb.edu

#### First-Time Freshmen Yield Rates All Students



## First-Time Freshmen Yield Rates San Bernardino City Unified SD



# Headcount by College of Major All Undergraduates



## Headcount by College Major San Bernardino City Unified SD



### Retention and Graduation Rates Freshmen

|                |                | Retention   |             | Gradu<br>(Cumu |        |
|----------------|----------------|-------------|-------------|----------------|--------|
| Fall<br>Cohort | Cohort<br>Size | 2nd<br>Year | 3rd<br>Year | 4 Year         | 6 Year |
| 2007           | 1722           | 77%         | 63%         | 8%             | 39%    |
| 2008           | 1968           | 82%         | 68%         | 11%            | 46%    |
| 2009           | 2017           | 85%         | 73%         | 12%            | 50%    |
| 2010           | 1773           | 89%         | 79%         | 12%            | 55%    |
| 201