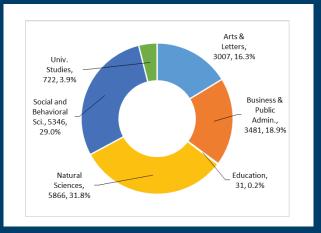

| 0.0%  | 0.0%  |  |  |  |
| Hispanic/Latino                            | 76.3% | 71.0% |  |  |  |
| Native American                            | 0.3%  | 0.1%  |  |  |  |
| Non-Resident                               | 5.4%  | 6.5%  |  |  |  |

2.5% Two or more races 2.4% Unknown 1.6% 2.4% White 3.5% 7.4% Remediation Need (After Summer) None 48.7% 50.8% Math Only 15.8% 12.6% English Only 20.0% 19.0%

CALIFORNIA STATE UNIVERSITY

16.5%

15.9%

Both Math & English



Spring 2017 Update Provided by the CSUSB Office of Institutional Research. For more information, please visit our website: http://ir.csusb.edu

#### First-Time Freshmen Yield Rates All Students



## First-Time Freshmen Yield Rates San Bernardino City Unified SD



# Headcount by College of Major All Undergraduates



## Headcount by College Major San Bernardino City Unified SD



### Retention and Graduation Rates Freshmen

|                |                | Retention   |             | Gradu<br>(Cumu |        |
|----------------|----------------|-------------|-------------|----------------|--------|
| Fall<br>Cohort | Cohort<br>Size | 2nd<br>Year | 3rd<br>Year | 4 Year         | 6 Year |
| 2007           | 1722           | 77%         | 63%         | 8%             | 39%    |
| 2008           | 1968           | 82%         | 68%         | 11%            | 46%    |
| 2009           | 2017           | 85%         | 73%         | 12%            | 50%    |
| 2010           | 1773           | 89%         | 79%         | 12%            | 55%    |
| 2011           | 2131           | 88%         | 77%