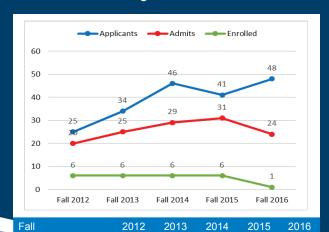

## First-Time Freshmen Yield Rates Morongo Unified SD

55%

33%

58%

34%

65%

33%

65%

34%

58%

30%

Acceptance Rate

Acceptance Rate

Yield Rate

Yield Rate

74%

24%

63%

21%

76%

19%

50%

4%

80%

30%

### Retention and Graduation Rates Morongo Unified SD

|                |                |             | Retention   |        | uation<br>ılative) |
|----------------|----------------|-------------|-------------|--------|--------------------|
| Fall<br>Cohort | Cohort<br>Size | 2nd<br>Year | 3rd<br>Year | 4 Year | 6 Year             |
| 2007           | 2              | 0%          | 0%          | 0%     | 0%                 |
| 2008           | 6              | 100%        | 100%        | 0%     | 67%                |
| 2009           | 1              | 100%        | 100%        | 0%     | 100%               |
| 2010           | 4              | 100%        | 75%         | 75%    | 75%                |
| 2011           | 3              | 100%        | 100%        | 0%     | 67%                |
| 2012           | 6              | 83%         | 100%        | 33%    | -                  |
| 2013           | 6              | 83%         | 83%         | -      | -                  |
| 2014           | 6              | 67%         | 67%         | -      | -                  |
| 2015           | 6              | 83%         | -           | -      | -                  |
| 2016           | 1              | -           | -           | -      | -                  |