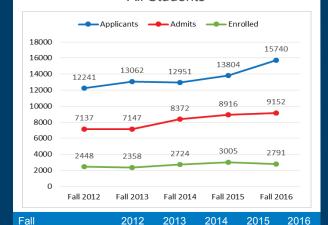

### First-Time Freshmen Yield Rates All Students

#### Retention and Graduation Rates Freshmen

|                |                | Retention   |             | Gradı<br>(Cumu |        |
|----------------|----------------|-------------|-------------|----------------|--------|
| Fall<br>Cohort | Cohort<br>Size | 2nd<br>Year | 3rd<br>Year | 4 Year         | 6 Year |
| 2007           | 1722           | 77%         | 63%         | 8%             | 39%    |
| 2008           | 1968           | 82%         | 68%         | 11%            | 46%    |
| 2009           | 2017           | 85%         | 73%         | 12%            | 50%    |
| 2010           | 1773           | 89%         | 79%         | 12%            | 55%    |
| 2011           | 2131           | 88%         | 77%         | 10%            | -      |
| 2012           | 2448           | 88%         | 77%         | 12%            | -      |
| 2013           | 2358           | 87%         | 76%         | -              | -      |
| 2014           | 2724           | 86%         | 77%         | -              | -      |
| 2015           | 3005           | 85%         | -           | -              | -      |
| 2016           | 2791           | -           | -           | -              | -      |