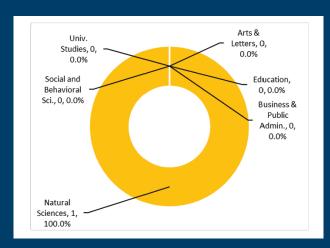

| 2131           | 88%         | 77%         | 10%            | -      |
| 2012           | 2448           | 88%         | 77%         | 12%            | -      |
| 2013           | 2358           | 87%         | 76%         | -              | -      |
| 2014           | 2724           | 86%         | 77%         | -              | -      |
| 2015           | 3005           | 85%         | -           | -              | -      |
| 2016           | 2791           | -           | -           | -              | -      |

## First-Time Freshmen Yield Rates Morongo Unified SD

55%

33%

58%

34%

65%

33%

65%

34%

58%

30%

Acceptance Rate

Acceptance Rate

Yield Rate

Yield Rate



74%

24%

63%

21%

76%

19%

50%

4%

80%

30%

#### Headcount by College Major Morongo Unified SD



### Retention and Graduation Rates Morongo Unified SD

|                |                |             | Retention   |        | uation<br>ılative) |
|----------------|----------------|-------------|-------------|--------|--------------------|
| Fall<br>Cohort | Cohort<br>Size | 2nd<br>Year | 3rd<br>Year | 4 Year | 6 Year             |
| 2007           | 2              | 0%          | 0%          | 0%     | 0%                 |
| 2008           | 6              | 100%        | 100%        | 0%     | 67%                |
| 2009           | 1              | 100%        | 100%        | 0%     | 100%               |
| 2010           | 4              | 100%        | 75%         | 75%    | 75%                |
| 2011           | 3              | 100%        | 100%        | 0%     | 67%