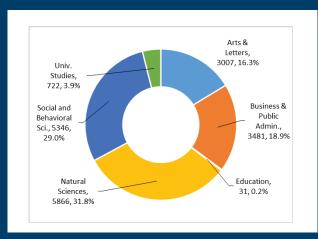

| 0.0%                           | 2.4%         |  |  |
| Unknown                         | 0.0%                           | 2.4%         |  |  |
| White                           | 0.0%                           | 7.4%         |  |  |
| Remediation Need (After Summer) |                                |              |  |  |
| None                            | 100.0%                         | 50.8%        |  |  |
| Math Only                       | 0.0%                           | 12.6%        |  |  |
| English Only                    | 0.0%                           | 20.0%        |  |  |
| Both Math & English             | 0.0%                           | 15.9%        |  |  |





### First-Time Freshmen Yield Rates All Students



## Headcount by College of Major All Undergraduates



#### Retention and Graduation Rates Freshmen

|                |                | Retention   |             | Gradı<br>(Cumu |        |
|----------------|----------------|-------------|-------------|----------------|--------|
| Fall<br>Cohort | Cohort<br>Size | 2nd<br>Year | 3rd<br>Year | 4 Year         | 6 Year |
| 2007           | 1722           | 77%         | 63%         | 8%             | 39%    |
| 2008           | 1968           | 82%         | 68%         | 11%            | 46%    |
| 2009           | 2017           | 85%         | 73%         | 12%            | 50%    |
| 2010           | 1773           | 89%         | 79%         | 12%            | 55%    |
| 2011           | 2131           | 88%         | 77%         | 10%            | -      |
| 2012           | 2448