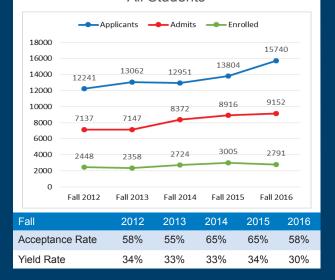

|
| Hispanic/Latino   | 75.9%                                  | 71.0% |  |  |  |
| Native American   | 0.0%                                   | 0.1%  |  |  |  |
| Non-Resident      | 3.4%                                   | 6.5%  |  |  |  |
| Two or more races | 6.9%                                   | 2.4%  |  |  |  |
| Unknown           | 3.4%                                   | 2.4%  |  |  |  |
| White             | 6.9%                                   | 7.4%  |  |  |  |

# Remediation Need (After Summer)None65.5%50.8%Math Only6.9%12.6%English Only10.3%20.0%Both Math & English17.2%15.9%





Spring 2017 Update Provided by the CSUSB Office of Institutional Research. For more information, please visit our website: http://ir.csusb.edu

## First-Time Freshmen Yield Rates All Students



## Headcount by College of Major All Undergraduates



### Graduation Retention (Cumulative) Fall Cohort 2nd 3rd 6 Year 4 Year Cohort Size Year Year 2007 1722 77% 63% 8% 39% 2008 1968 82% 68% 11% 46% 2009 2017 85% 73% 12% 50% 2010 1773 12% 89% 79% 55% 2011 2131 88% 77% 10% \_ 2012 2448 88% 77% 12% -2358 76% 2013 87% \_ 2014 2724 86% 77% 2015 3005 85% \_ -

## First-Time Freshmen Yield Rates Beaumont Valley Unified SD



# Headcount by College Major Beaumont Valley Unified SD



## Retention and Graduation Rates Beaumont Valley Unified SD

-

2016

2791

|                |                | Retention   |             |        | uation<br>Ilative) |
|----------------|----------------|-------------|-------------|--------|--------------------|
| Fall<br>Cohort | Cohort<br>Size | 2nd<br>Year |