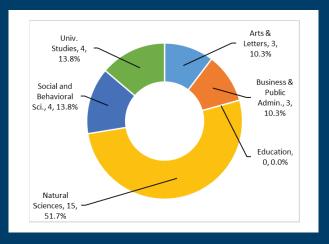

# Remediation Need (After Summer)None65.5%50.8%Math Only6.9%12.6%English Only10.3%20.0%Both Math & English17.2%15.9%





Spring 2017 Update Provided by the CSUSB Office of Institutional Research. For more information, please visit our website: http://ir.csusb.edu

## First-Time Freshmen Yield Rates All Students



## Headcount by College of Major All Undergraduates



### Graduation Retention (Cumulative) Fall Cohort 2nd 3rd 6 Year 4 Year Cohort Size Year Year 2007 1722 77% 63% 8% 39% 2008 1968 82% 68% 11% 46% 2009 2017 85% 73% 12% 50% 2010 1773 12% 89% 79% 55% 2011 2131 88% 77% 10% \_ 2012 2448 88% 77% 12% -2358 76% 2013 87% \_ 2014 2724 86% 77% 2015 3005 85% \_ -

## First-Time Freshmen Yield Rates Beaumont Valley Unified SD



# Headcount by College Major Beaumont Valley Unified SD



## Retention and Graduation Rates Beaumont Valley Unified SD

-

2016

2791

|                |                | Retention   |             |        | uation<br>Ilative) |
|----------------|----------------|-------------|-------------|--------|--------------------|
| Fall<br>Cohort | Cohort<br>Size | 2nd<br>Year | 3rd<br>Year | 4 Year | 6 Year             |
| 2007           | 10             | 70%         | 60%         | 10%    | 40%                |
| 2008           | 19             | 90%         | 79%         | 21%    | 63%                |
| 2009           | 16             | 69%         | 50%         | 6%     | 44%                |
| 2010           | 16             | 94%         | 81%         | 6%     | 19%                |
| 2011           | 15             | 80%         | 60%         |