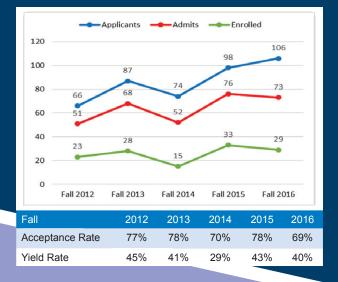

| 6.9%                                   | 7.4%  |  |  |  |

# Remediation Need (After Summer)None65.5%50.8%Math Only6.9%12.6%English Only10.3%20.0%Both Math & English17.2%15.9%





Spring 2017 Update Provided by the CSUSB Office of Institutional Research. For more information, please visit our website: http://ir.csusb.edu

## First-Time Freshmen Yield Rates All Students



## Headcount by College of Major All Undergraduates



### Graduation Retention (Cumulative) Fall Cohort 2nd 3rd 6 Year 4 Year Cohort Size Year Year 2007 1722 77% 63% 8% 39% 2008 1968 82% 68% 11% 46% 2009 2017 85% 73% 12% 50% 2010 1773 12% 89% 79% 55% 2011 2131 88% 77% 10% \_ 2012 2448 88% 77% 12% -2358 76% 2013 87% \_ 2014 2724 86% 77% 2015 3005 85% \_ -

## First-Time Freshmen Yield Rates Beaumont Valley Unified SD



# Headcount by College Major Beaumont Valley Unified SD



## Retention and Graduation Rates Beaumont Valley Unified SD

-

2016

2791

|                |                | Retention   |             |        | uation<br>Ilative) |
|----------------|----------------|-------------|-------------|--------|--------------------|
| Fall<br>Cohort | Cohort<br>Size | 2nd<br>Year | 3rd<br>Year | 4 Year | 6 Year             |
| 2007           | 10             | 70%         | 60%         | 10%    | 40%                |
| 2008           | 19             | 90%         | 79%         | 21%    | 63%                |
| 2009           | 16             | 69%         | 50%         | 6%     | 44%                |
| 2010           | 16             | 94%         | 81%         | 6%     | 19%                |
| 20