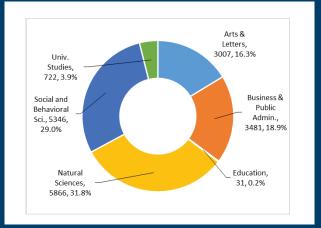

| 71.0% |  |  |  |
| Native American   | 0.0%                                   | 0.1%  |  |  |  |
| Non-Resident      | 3.4%                                   | 6.5%  |  |  |  |
| Two or more races | 6.9%                                   | 2.4%  |  |  |  |
| Unknown           | 3.4%                                   | 2.4%  |  |  |  |
| White             | 6.9%                                   | 7.4%  |  |  |  |

# Remediation Need (After Summer)None65.5%50.8%Math Only6.9%12.6%English Only10.3%20.0%Both Math & English17.2%15.9%





Spring 2017 Update Provided by the CSUSB Office of Institutional Research. For more information, please visit our website: http://ir.csusb.edu

## First-Time Freshmen Yield Rates All Students



## Headcount by College of Major All Undergraduates



### Graduation Retention (Cumulative) Fall Cohort 2nd 3rd 6 Year 4 Year Cohort Size Year Year 2007 1722 77% 63% 8% 39% 2008 1968 82% 68% 11% 46% 2009 2017 85% 73% 12% 50% 2010 1773 12% 89% 79% 55% 2011 2131 88% 77% 10% \_ 2012 2448 88% 77% 12% -2358 76% 2013 87% \_ 2014 2724 86% 77% 2015 3005 85% \_ -

## First-Time Freshmen Yield Rates Beaumont Valley Unified SD



# Headcount by College Major Beaumont Valley Unified SD



## Retention and Graduation Rates Beaumont Valley Unified SD

-

2016

2791

|                |                | Retention   |             |        | uation<br>Ilative) |
|----------------|----------------|-------------|-------------|--------|--------------------|
| Fall<br>Cohort | Cohort<br>Size | 2nd<br>Year | 3rd<br>Year | 4 Year | 6 Year             |
| 2007