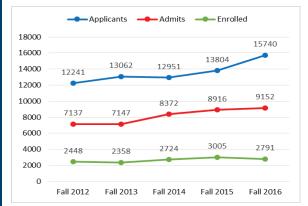

|                                 | Banning Unified SD Freshmen | All Freshman |  |  |
|---------------------------------|-----------------------------|--------------|--|--|
| Total Students                  | 19                          | 2791         |  |  |
| Full Time                       | 100%                        | 98%          |  |  |
| Part Time                       | 0%                          | 2%           |  |  |
| Avg. Unit Load                  | 13.21                       | 13.68        |  |  |
| Female                          | 52.6%                       | 61.1%        |  |  |
| Male                            | 47.4%                       | 38.9%        |  |  |
| High School GPA                 | 3.21                        | 3.25         |  |  |
| Avg. SAT Score                  | 882                         | 889          |  |  |
| Race/E                          | Ethnicity                   |              |  |  |
| African American                | 5.3%                        | 5.8%         |  |  |
| Asian                           | 10.5%                       | 4.3%         |  |  |
| Hawaiian/Other PI               | 0.0%                        | 0.0%         |  |  |
| Hispanic/Latino                 | 68.4%                       | 71.0%        |  |  |
| Native American                 | 0.0%                        | 0.1%         |  |  |
| Non-Resident                    | 5.3%                        | 6.5%         |  |  |
| Two or more races               | 0.0%                        | 2.4%         |  |  |
| Unknown                         | 5.3%                        | 2.4%         |  |  |
| White                           | 5.3%                        | 7.4%         |  |  |
| Remediation Need (After Summer) |                             |              |  |  |
| None                            | 52.6%                       | 50.8%        |  |  |
| Math Only                       | 5.3%                        | 12.6%        |  |  |
| English Only                    | 26.3%                       | 20.0%        |  |  |
| Both Math & English             | 15.8%                       | 15.9%        |  |  |