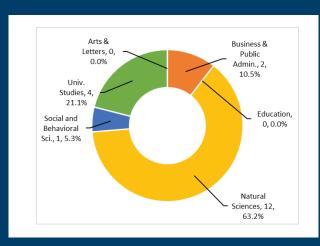

|  |
| 2012           | 2448           | 88%         | 77%         | 12%            | -      |  |
| 2013           | 2358           | 87%         | 76%         | -              | -      |  |
| 2014           | 2724           | 86%         | 77%         | -              | -      |  |
| 2015           | 3005           | 85%         | -           | -              | -      |  |
| 2016           | 2791           | -           | -           | -              | -      |  |

## First-Time Freshmen Yield Rates Banning Unified SD



| Fall            | 2012 | 2013 | 2014 | 2015 | 2016 |
|-----------------|------|------|------|------|------|
| Acceptance Rate | 76%  | 84%  | 65%  | 85%  | 74%  |
| Yield Rate      | 42%  | 28%  | 30%  | 46%  | 37%  |

## Headcount by College Major Banning Unified SD



#### **Retention and Graduation Rates**

Banning Unified SD

|                |                |             | Retention   |        | uation<br>ılative) |
|----------------|----------------|-------------|-------------|--------|--------------------|
| Fall<br>Cohort | Cohort<br>Size | 2nd<br>Year | 3rd<br>Year | 4 Year | 6 Year             |
| 2007           | 10             | 60%         | 30%         | 0%     | 30%                |
| 2008           | 16             | 63%         | 63%         | 0%     | 31%                |
| 2009           | 9              | 100%        | 100%        | 0%     | 67%                |
| 2010           | 10             | 100%        | 70%         | 10%    | 20%                |
| 2011           | 16             | 94%         | 88%         | 6%     | 31%