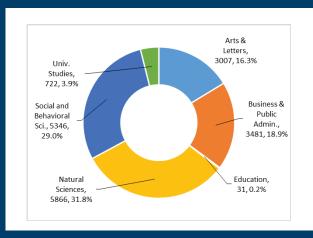

| 7.4%         |  |  |
| Remediation Need (After Summer) |                             |              |  |  |
| None                            | 52.6%                       | 50.8%        |  |  |
| Math Only                       | 5.3%                        | 12.6%        |  |  |
| English Only                    | 26.3%                       | 20.0%        |  |  |
| Both Math & English             | 15.8%                       | 15.9%        |  |  |





### First-Time Freshmen Yield Rates All Students



| Fall            | 2012 | 2013 | 2014 | 2015 | 2016 |
|-----------------|------|------|------|------|------|
| Acceptance Rate | 58%  | 55%  | 65%  | 65%  | 58%  |
| Yield Rate      | 34%  | 33%  | 33%  | 34%  | 30%  |

## Headcount by College of Major All Undergraduates



#### Retention and Graduation Rates Freshmen

|                |                | Retention   |             | Gradı<br>(Cumu |        |  |
|----------------|----------------|-------------|-------------|----------------|--------|--|
| Fall<br>Cohort | Cohort<br>Size | 2nd<br>Year | 3rd<br>Year | 4 Year         | 6 Year |  |
| 2007           | 1722           | 77%         | 63%         | 8%             | 39%    |  |
| 2008           | 1968           | 82%         | 68%         | 11%            | 46%    |  |
| 2009           | 2017           | 85%         | 73%         | 12%            | 50%    |  |
| 2010           | 1773           | 89%         | 79%         | 12%            | 55%    |  |
| 2011           | 2131           | 88%         | 77%         | 10%            | -      |  |
| 2012