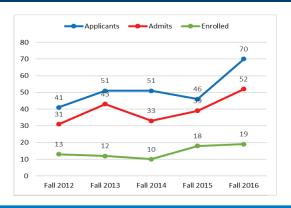

|                                 | Banning Unified SD Freshmen | All Freshman |  |  |
|---------------------------------|-----------------------------|--------------|--|--|
| Total Students                  | 19                          | 2791         |  |  |
| Full Time                       | 100%                        | 98%          |  |  |
| Part Time                       | 0%                          | 2%           |  |  |
| Avg. Unit Load                  | 13.21                       | 13.68        |  |  |
| Female                          | 52.6%                       | 61.1%        |  |  |
| Male                            | 47.4%                       | 38.9%        |  |  |
| High School GPA                 | 3.21                        | 3.25         |  |  |
| Avg. SAT Score                  | 882                         | 889          |  |  |
| Race/E                          | Ethnicity                   |              |  |  |
| African American                | 5.3%                        | 5.8%         |  |  |
| Asian                           | 10.5%                       | 4.3%         |  |  |
| Hawaiian/Other PI               | 0.0%                        | 0.0%         |  |  |
| Hispanic/Latino                 | 68.4%                       | 71.0%        |  |  |
| Native American                 | 0.0%                        | 0.1%         |  |  |
| Non-Resident                    | 5.3%                        | 6.5%         |  |  |
| Two or more races               | 0.0%                        | 2.4%         |  |  |
| Unknown                         | 5.3%                        | 2.4%         |  |  |
| White                           | 5.3%                        | 7.4%         |  |  |
| Remediation Need (After Summer) |                             |              |  |  |
| None                            | 52.6%                       | 50.8%        |  |  |
| Math Only                       | 5.3%                        | 12.6%        |  |  |
| English Only                    | 26.3%                       | 20.0%        |  |  |
| Both Math & English             | 15.8%                       | 15.9%        |  |  |

## First-Time Freshmen Yield Rates Banning Unified SD

| Fall            | 2012 | 2013 | 2014 | 2015 | 2016 |
|-----------------|------|------|------|------|------|
| Acceptance Rate | 76%  | 84%  | 65%  | 85%  | 74%  |
| Yield Rate      | 42%  | 28%  | 30%  | 46%  | 37%  |