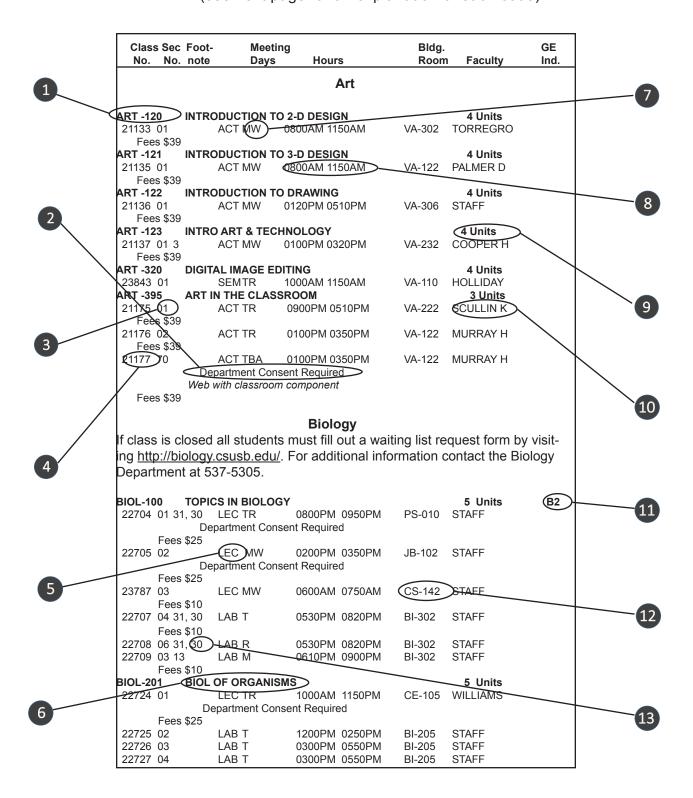

### **GUIDE TO COURSE OFFERINGS**

#### How to Read List of Courses (see next page for an explanation of each code)

### GUIDE TO COURSE OFFERINGS Explanation of Codes from Preceding Page

2

3

5

6

7

#### Subject Area/Catalog Number

The subject area is used to identify the courses (refer to table of contents). The catalog number can be referenced in the **Bulletin of Courses**.

#### **Course Requirement**

Notes appear below each course section providing information on registration requirements such as department consent; Math and English remediation; English 101; and additional course fees.

#### **Section Number**

The section number is used to distinguish one section of the same course from another.

#### **Class Number**

Each section of each course has its own unique class number. The number changes each quarter and is used to identify the term during registration.

#### **Course Components**

ACT = activity; CLN = clinical; DIS = dissertation; LAB = laboratory; LEC = lecture; SEM = seminar; SUP = supervised instruction.

#### **Course Title Abbreviation**

This abbreviated title will also appear on your grade reports and transcripts. Refer to the *Bulletin of Courses* for complete course titles, descriptions, and prerequisites/corequisites requirements.

#### Days

M = Monday; T = Tuesday; W = Wednesday; R = Thursday; F = Friday; S = Saturday; U = Sunday; DAILY = Monday through Friday; TBA = Meeting time arranged between instructor of department or division and students.

#### Time

Units

Beginning and ending times for each class are shown using standard time.

# 9

10

11

8

The number of quarter units this course yields.

#### Instructor

The faculty assigned to teach the course section.

#### GE/IND

General Education indicator. See page 92 for GE Requirements 2018.

| (12 |  |
|-----|--|
|     |  |

#### Footnotes

13

Footnotes apply to specific courses. Explanatory information for footnote codes are listed on pages 88 - 91.