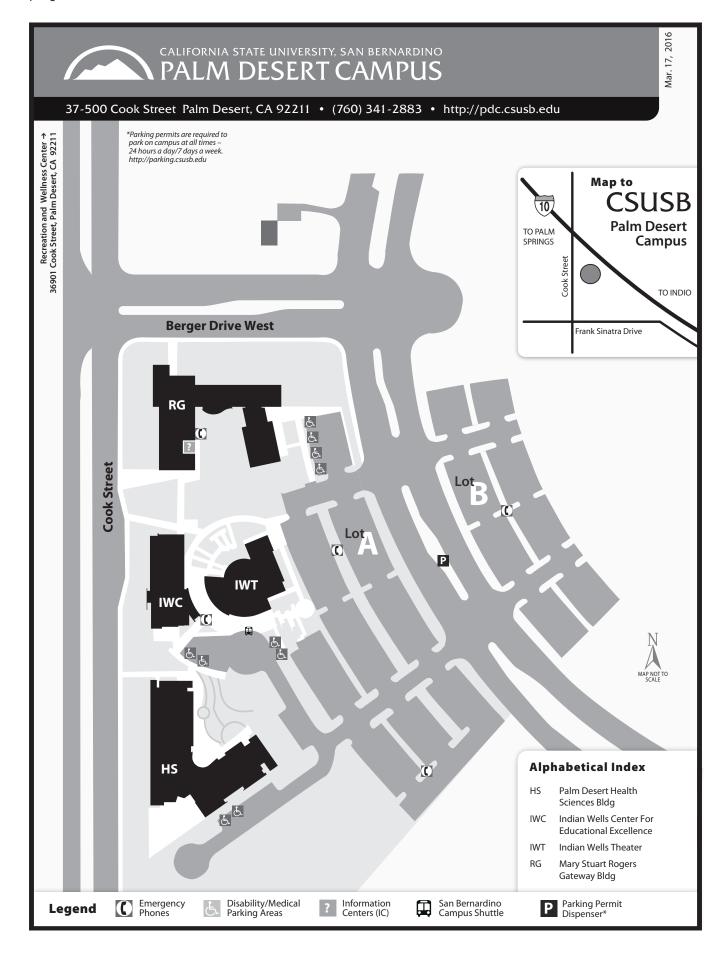

call numbers for student teaching and/or education intern supervision for Palm Desert Campus students is listed under the San Bernardino Campus course offerings.

### **Parking Information**

Permits are requested separately from the registration process. Permits are available on line at: http://parkingpermits.csusb.edu.

Daily permits can be purchased at the PDC Bookstore.

For questions regarding parking at CSUSB-PDC contact (909) 537-5912.

# **Nursing Off Campus Course Locations**

The following list indicates the off-campus locations for the PDC Nursing Program:

OC DRMC <u>Desert Regional Medical Center</u> 1150 N. Indian Canyon Drive, Palm Springs

OC EMC <u>Eisenhower Medical Center</u> 39000 Bob Hope Drive, Rancho Mirage

OC JFK JFK Memorial Hospital, 47-111 Monroe Street, Indio



For updated information go to: <a href="https://acsweb.csusb.edu/schedule/guest/schedule.jsp">https://acsweb.csusb.edu/schedule/guest/schedule.jsp</a> Spring 2018

| Class<br>No.                      |                  | Foot-<br>note | Meeting<br>Days                    | Hours                              | Bldg.<br>Room        | Faculty          | GE<br>Ind. | Class<br>No.     |                         | Foot-<br>note | Meetir<br>Days                           | ng<br>Hours                 | Bldg.<br>Room | Faculty                    | GE<br>Ind. |
|-----------------------------------|------------------|---------------|------------------------------------|------------------------------------|----------------------|------------------|------------|------------------|--------------------