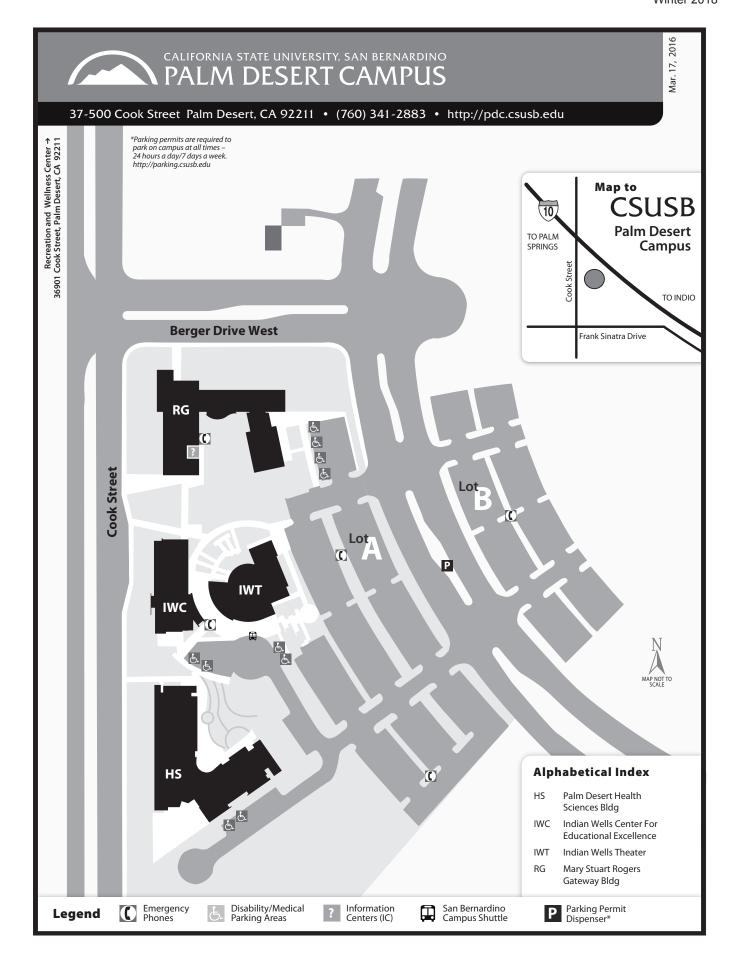

tudent teaching and/or education intern supervision for Palm Desert Campus students is listed under the San Bernardino Campus course offerings.

## **Parking Information**

Permits are requested separately from the registration process. Permits are available on line at:  $\underline{ http://parkingpermits.csusb.edu}.$ 

Daily permits can be purchased at the PDC Bookstore.

For questions regarding parking at CSUSB-PDC contact (909) 537-5912.

### **Nursing Off Campus Course Locations**

The following list indicates the off-campus locations for the PDC Nursing Program:

OC DRMC <u>Desert Regional Medical Center</u> 1150 N. Indian Canyon Drive, Palm Springs

OC EMC <u>Eisenhower Medical Center</u> 39000 Bob Hope Drive, Rancho Mirage

OC JFK JFK Memorial Hospital, 47-111 Monroe Street, Indio



Hybrid-Classrm/Online Section

| <b>80</b> Winter 20                                                                                      | <sup>18</sup> For up                                    | odated in                                     |                                                           |                           |                             |     |                                                      |                                                  |                            | 7/10/1<br>chedule/                                                           | <b>7</b><br>guest/sche                                                                | dule.js               | <u>0</u>                                        |            |
|--------------------------------------