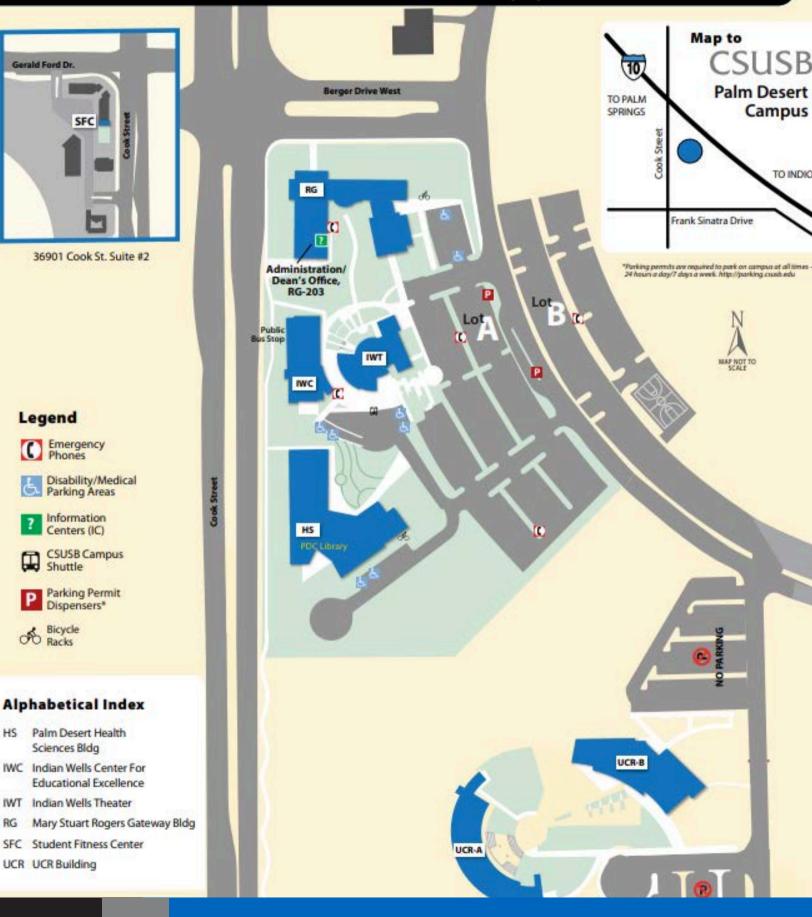

# CSUSB PALM Desert campus

# Parking

#### Services:

- Parking citation info booth
- Car jump starts & assist in unlocking your car if you left your keys inside.
- Escort Services
- Motorist Assistance
- Bus Services
- Lost & Found

Location: RG Lobby Hours: M-F: 7 a.m. - 10 p.m. Email: parking@csusb.edu Phone #: (760) 341-2883