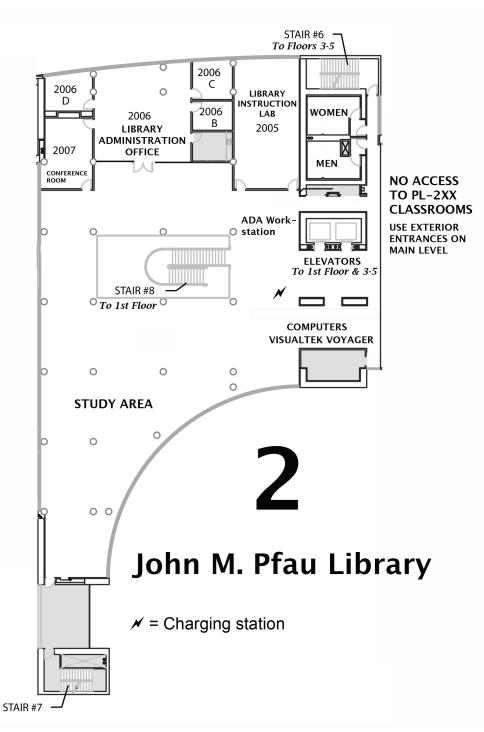

## Looking for a PL Room Number?

The John M. Pfau Library is only PART of the PL building. The library occupies floors 3-5, but shares the basement and floors 1 and 2 with other campus departments and facilities.

The second floor is particularly confusing, being divided into three parts which do not connect with each other. This map shows the small portion of the second floor belonging to the John M. Pfau Library.