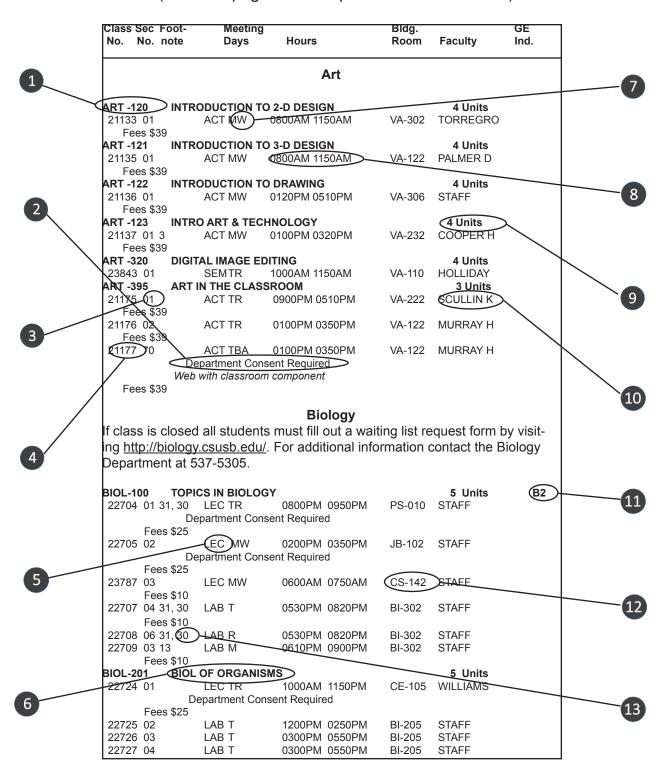

# **GUIDE TO COURSE OFFERINGS**

How to Read List of Courses

(see next page for an explanation of each code)

# **GUIDE TO COURSE OFFERINGS**

Explanation of Codes from Preceding Page

2

3

5

6

# Subject Area/Catalog Number

The subject area is used to identify the courses (refer to table of contents). The catalog number can be referenced in the *Bulletin of Courses*.

## **Course Requirement**

Notes appear below each course section providing information on registration requirements such as department consent; Math and English remediation; English 101; and additional course fees.

## Section Number

The section number is used to distinguish one section of the same course from another.

#### **Class Number**

Each section of each course has its own unique class number. The number changes each quarter and is used to identify the term during registration.

#### **Course Components**

ACT = activity; CLN = clinical; DIS = dissertation; LAB = laboratory; LEC = lecture; SEM = seminar; SUP = supervised instruction.

#### **Course Title Abbreviation**

This abbreviated title will also appear on your grade reports and transcripts. Refer to the *Bulletin of Courses* for complete course titles, descriptions, and prerequisites/corequisites requirements.

# 7 Days

M = Monday; T = Tuesday; W = Wednesday; R = Thursday; F = Friday; S = Saturday; U = Sunday; DAILY = Monday through Friday; TBA = Meeting time arranged between instructor of department or division and students.

## Time

Beginning and ending times for each class are shown using standard time.

# 9 Units

10

11

8

The number of quarter units this course yields.

#### Instructor

The faculty assigned to teach the course section.

#### GE/IND

General Education indicator. See page 91 for GE Requirements.

#### 13 Footnotes

Footnotes apply to specific courses. Explanatory information for footnote codes are listed on pages 87 - 90.