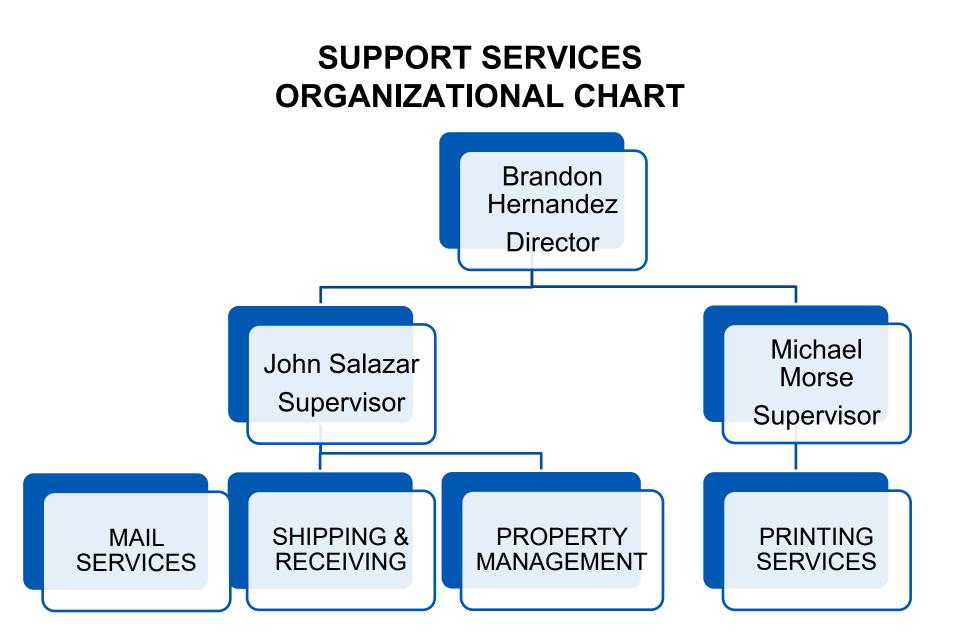

## SUPPORT SERVICES INTRODUCTION

- Support Services consists of the following departments:
  - Printing Services
  - Mail Services
  - Shipping & Receiving
  - Property Management
- Located in the Administrative (AS) building
- Hours: 8:00 am to 4:30 pm