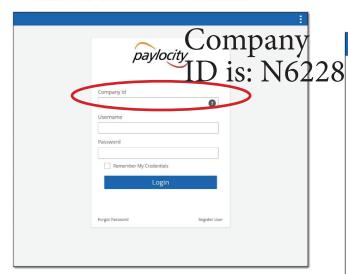

## Register User

- 1. Access Web Pay at https://login.paylocity.com. Bookmark Web Pay as a favorite site.
- 2. From the Login screen, click Register User to create the Username and Password.

3. Enter the Image Text. Click Next.

Enter the Paylocity assigned Company ID.
 Enter your Last Name and nine digit Social
 Security number. Confirm SSN and enter your
 Home Zip Code. Click Next.

5. Enter the Username. Usernames are not case sensitive. Usernames must be 3 to 20 characters in length. Users names may not contain special characters other than . and \_. Enter the Password. Passwords are case sensitive. Passwords must be 7 to 20 characters in length.