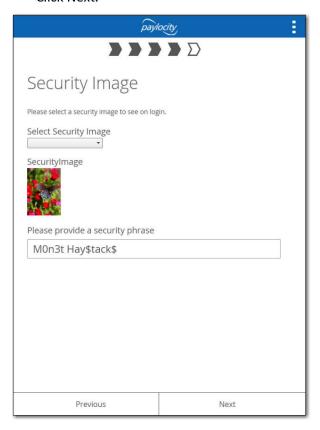

7. Select an image from the Select Security Image drop down. This image will appear on the login screen once the Company ID and Username are entered. Enter the security phrase (128 character limit). This phrase will appear on the login screen once the Company ID and Username are entered. Click Next.