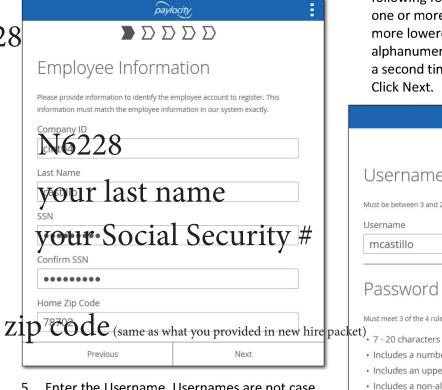

Enter the Paylocity assigned Company ID.
 Enter your Last Name and nine digit Social
 Security number. Confirm SSN and enter your
 Home Zip Code. Click Next.

5. Enter the Username. Usernames are not case sensitive. Usernames must be 3 to 20 characters in length. Users names may not contain special characters other than . and \_. Enter the Password. Passwords are case sensitive. Passwords must be 7 to 20 characters in length.