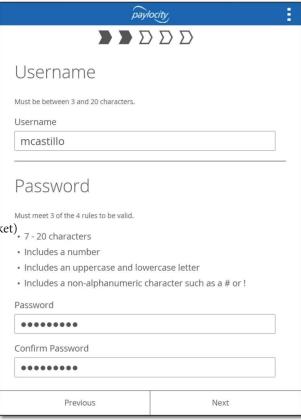

Enter the Paylocity assigned Company ID.
 Enter your Last Name and nine digit Social
 Security number. Confirm SSN and enter your
 Home Zip Code. Click Next.

5. Enter the Username. Usernames are not case sensitive. Usernames must be 3 to 20 characters in length. Users names may not contain special characters other than . and \_. Enter the Password. Passwords are case sensitive. Passwords must be 7 to 20 characters in length.

Passwords must contain three of the following four rules: one or more numbers, one or more uppercase letters, one or more lowercase letters, one or more non-alphanumeric characters. Enter the password a second time in the Confirm Password field. Click Next.