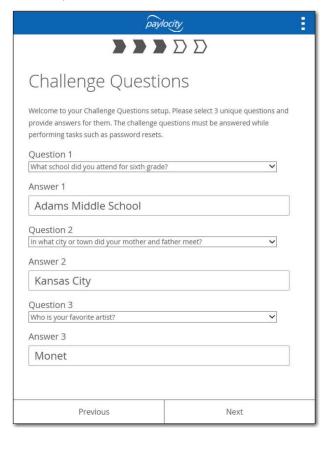

## Register User

 Select a login challenge question from the Question 1, Question 2, and Question 3 drop downs. Enter the answer to each login challenge question in the Answer 1, Answer 2, and Answer 3 fields (80 character limit in each field). Click Next.