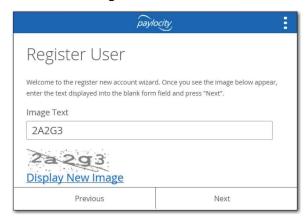

## Register User

- 1. Access Web Pay at https://login.paylocity.com. Bookmark Web Pay as a favorite site.
- 2. From the Login screen, click Register User to create the Username and Password.

3. Enter the Image Text. Click Next.