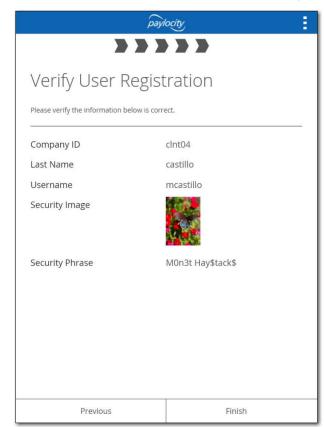

8. Verify all information is correct. Click Finish to create new user account and enter Web Pay.