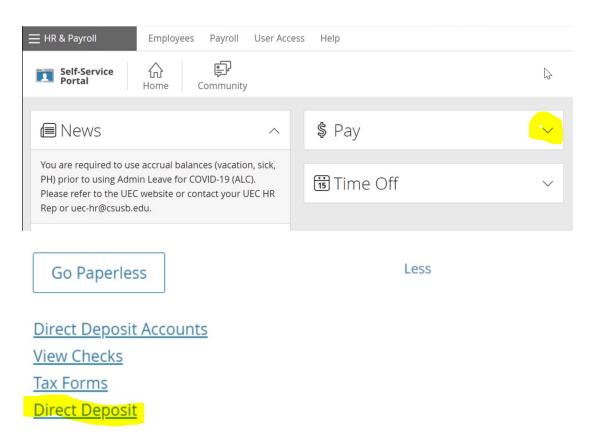

## **How to Enter Direct Deposit Information in Paylocity?**

Access your user account in Paylocity.com

Choose: Employees - Employee Payroll File - Payroll Setup - Direct Deposit

| University Enterprises Corp. at CSUSB [N6228] |       |               |         |             |      |  |
|-----------------------------------------------|-------|---------------|---------|-------------|------|--|
| ☐ HR & Payroll                                |       | Employees F   | Payroll | User Access | Help |  |
|                                               |       |               |         |             |      |  |
| Personal.                                     | Work  | Payroll Setup | Pay     | Time Off    |      |  |
| Direct Dep                                    | oosit |               |         |             |      |  |

or

Use your drop down menu from \$ Pay Option - Direct Deposit

Enter the routing and account number correctly (please double check the entry) and click SAVE.