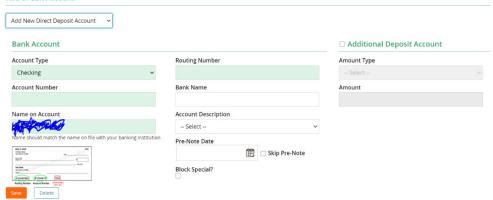

or

Use your drop down menu from \$ Pay Option - Direct Deposit

Enter the routing and account number correctly (please double check the entry) and click SAVE.

## Add or Edit Account