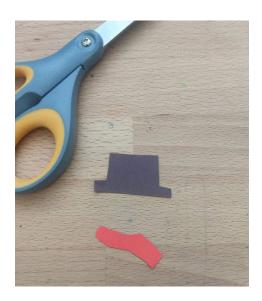

# STEP THREE: USE THE CONSRUCTION PAPER TO CUT OUT A SCARF AND HAT FOR THE SNOWMAN AND GLUE THEM ONTO THE SNOWMAN