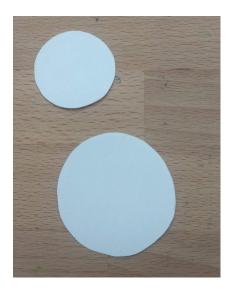

#### **POPSICLE STICK SNOWMAN**

Age Range: Any

Time: 30+ MIN

Materials Needed: Popsicle stick, construction paper, pipe cleaners, glue, buttons, markers, paperclip or string

#### **STEP ONE: CUT OUT TWO CIRCLES**



#### STEP TWO: GLUE THE TWO CIRCLES ONTOP OF THE POPSICLE STICK TO MAKE IT INTO A SNOWMAN





# STEP THREE: USE THE CONSRUCTION PAPER TO CUT OUT A SCARF AND HAT FOR THE SNOWMAN AND GLUE THEM ONTO THE SNOWMAN



# **STEP FOUR:** USE BUTTONS OR A MARKER TO MAKE BUTTONS FOR THE SNOWMAN AND DRAW



# **STEP FIVE:** GLUE THE PAPER CLIP OR A LOOP OF STRING ONTO THE BACK OF THE POPSICLE STICK



**STEP SIX: HANG YOUR ORNAMENT ON THE TREE**