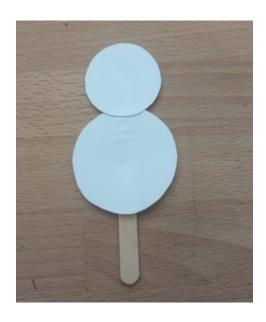

#### STEP TWO: GLUE THE TWO CIRCLES ONTOP OF THE POPSICLE STICK TO MAKE IT INTO A SNOWMAN