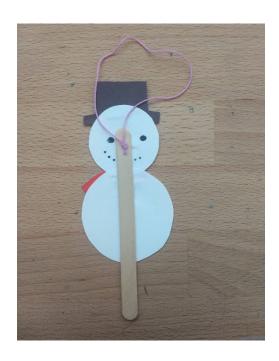

#### **POPSICLE STICK SNOWMAN**

Age Range: Any

Time: 30+ MIN

Materials Needed: Popsicle stick, construction paper, pipe cleaners, glue, buttons, markers, paperclip or string

#### **STEP ONE: CUT OUT TWO CIRCLES**

#### STEP TWO: GLUE THE TWO CIRCLES ONTOP OF THE POPSICLE STICK TO MAKE IT INTO A SNOWMAN

# STEP THREE: USE THE CONSRUCTION PAPER TO CUT OUT A SCARF AND HAT FOR THE SNOWMAN AND GLUE THEM ONTO THE SNOWMAN

# **STEP FOUR:** USE BUTTONS OR A MARKER TO MAKE BUTTONS FOR THE SNOWMAN AND DRAW

# **STEP FIVE:** GLUE THE PAPER CLIP OR A LOOP OF STRING ONTO THE BACK OF THE POPSICLE STICK

**STEP SIX: HANG YOUR ORNAMENT ON THE TREE** 