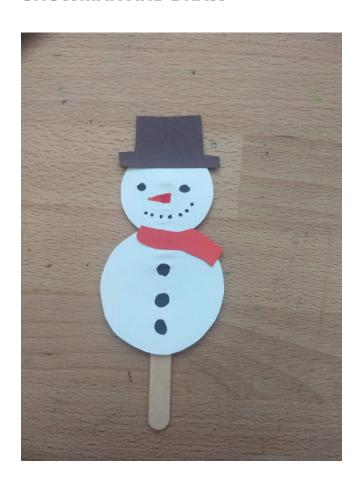

# **STEP FOUR:** USE BUTTONS OR A MARKER TO MAKE BUTTONS FOR THE SNOWMAN AND DRAW

# **STEP FIVE:** GLUE THE PAPER CLIP OR A LOOP OF STRING ONTO THE BACK OF THE POPSICLE STICK

**STEP SIX: HANG YOUR ORNAMENT ON THE TREE** 