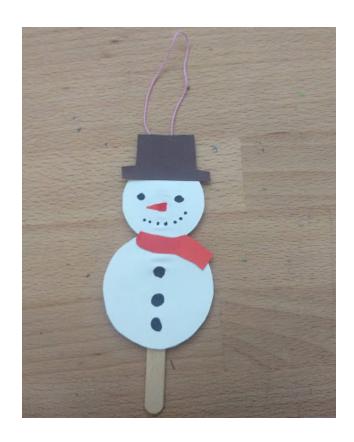

#### **POPSICLE STICK SNOWMAN**

Age Range: Any

Time: 30+ MIN

Materials Needed: Popsicle stick, construction paper, pipe cleaners, glue, buttons, markers, paperclip or string

#### **STEP ONE: CUT OUT TWO CIRCLES**

#### STEP TWO: GLUE THE TWO CIRCLES ONTOP OF THE POPSICLE STICK TO MAKE IT INTO A SNOWMAN

# STEP THREE: USE THE CONSRUCTION PAPER TO CUT OUT A SCARF AND HAT FOR THE SNOWMAN AND GLUE THEM ONTO THE SNOWMAN

# **STEP FOUR:** USE BUTTONS OR A MARKER TO MAKE BUTTONS FOR THE SNOWMAN AND DRAW

# **STEP FIVE:** GLUE THE PAPER CLIP OR A LOOP OF STRING ONTO THE BACK OF THE POPSICLE STICK

**STEP SIX: HANG YOUR ORNAMENT ON THE TREE** 