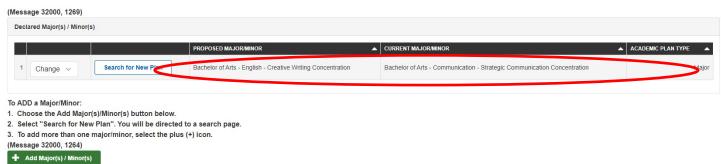

#### Step 3: Select Create New Request to be directed to the next page.

Step 4: Select Change from the dropdown menu, then after select the Search for New Plan.

| (Message 32000, 1269)                                                                                                                   |                      |                                                                          |                    |          |
|-----------------------------------------------------------------------------------------------------------------------------------------|----------------------|--------------------------------------------------------------------------|--------------------|----------|
|                                                                                                                                         |                      |                                                                          |                    |          |
| Declared Major(s) / Minor(s)                                                                                                            |                      |                                                                          |                    |          |
|                                                                                                                                         | PROPOSED MAJOR/MINOR | CURRENT MAJOR/MINOR                                                      | ACADEMIC PLAN TYPE | <b>^</b> |
| Change V Search for New Plan                                                                                                            |                      | Bachelor of Arts - Communication - Strategic Communication Concentration |                    | Major    |
| Drop<br>To ADD Seep                                                                                                                     |                      |                                                                          |                    |          |
| 1. Choose the Add Major(s)/Minor(s) button below.                                                                                       |                      |                                                                          |                    |          |
| 2. Select "Search for New Plan". You will be directed to a sea                                                                          | rch page.            |                                                                          |                    |          |
| 3. To add more than one major/minor, select the plus (+) icon                                                                           |                      |                                                                          |                    |          |
| (Message 32000, 1264)                                                                                                                   |                      |                                                                          |                    |          |
| + Add Major(s) / Minor(s)                                                                                                               |                      |                                                                          |                    |          |
|                                                                                                                                         |                      |                                                                          |                    |          |
|                                                                                                                                         |                      |                                                                          | Cancel             | Next     |
|                                                                                                                                         |                      |                                                                          |                    | ·        |
|                                                                                                                                         |                      |                                                                          |                    |          |
| (Message 32000, 1269)                                                                                                                   |                      |                                                                          |                    |          |
| Declared Major(s) / Minor(s)                                                                                                            |                      |                                                                          |                    |          |
|                                                                                                                                         | PROPOSED MAJOR/MINOR | CURRENT MAJOR/MINOR                                                      | ACADEMIC PLAN TYPE |          |
|                                                                                                                                         |                      |                                                                          |                    |          |
| 1 Change V Search for New Plan                                                                                                          |                      | Bachelor of Arts - Communication - Strategic Communication Concentration |                    | Major    |
| Change                                                                                                                                  |                      |                                                                          |                    |          |
| Drop Keep                                                                                                                               |                      |                                                                          |                    |          |
| To ADD a majoriminor:                                                                                                                   |                      |                                                                          |                    |          |
| <ol> <li>Choose the Add Major(s)/Minor(s) button below.</li> <li>Select "Search for New Plan". You will be directed to a sea</li> </ol> | reh page             |                                                                          |                    |          |
| <ol> <li>3. To add more than one major/minor, select the plus (+) icon</li> </ol>                                                       |                      |                                                                          |                    |          |
| (Message 32000, 1264)                                                                                                                   |                      |                                                                          |                    |          |
| + Add Major(s) / Minor(s)                                                                                                               |                      |                                                                          |                    |          |
|                                                                                                                                         |                      |                                                                          |                    |          |
|                                                                                                                                         |                      |                                                                          |                    |          |
|                                                                                                                                         |                      |                                                                          | Cancel             | Next     |