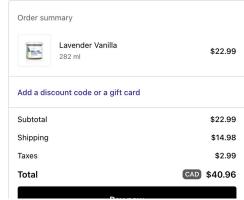

# A fast and convenient way to pay on hundreds of thousands of stores

- Shopify's accelerated checkout method reaching over 60M buyers using Shop Pay regularly to purchase from Shopify stores
- Increases checkout speed by 4x with a seamless checkout experience
- Buyers shipping and payment information is auto-filed, no password, removing friction of abandoned carts and closing the gap between retail and online
- Track order status and shipments using Shop app