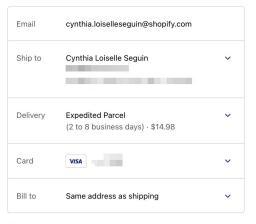

### **Shopify Shipping**

#### **Shopify Shipping**

#### Built in to your admin

- Buys labels online
- No setup or account required
- Return labels

#### Save money

- Discounted rates from major carriers
- No additional monthly fees or charges per label

#### Insurance

 Option to protect your shipments with low cost shipping insurance from Shipsurance (US)

#### Simple billing

 Shipping labels and pickups are billed on your Shopify bill

Shop Pay