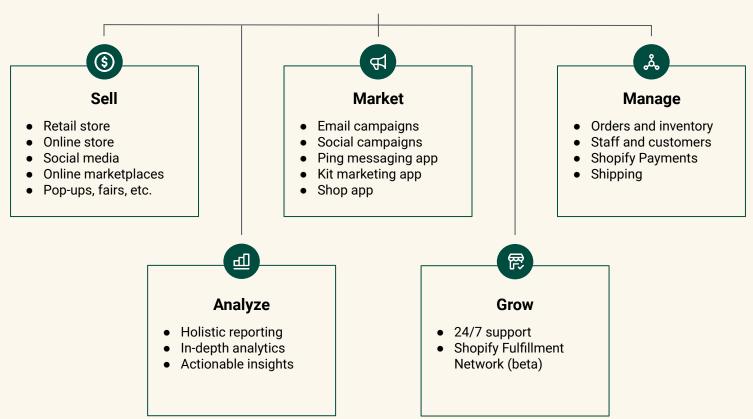

# Introduction to Shopify





What is Shopify?



#### One Platform, Every Channel, Any Device



#### **Single Integrated Back Office**





#### At a Glance

1 M+

\$202B

sales on Shopify

175+

countries

5K+

employees



## Our merchants

**KYLIE** CYNTHIA ROWLEY ring chubbies ADORE ME GREATS Brooklyn Museum SOLUDOS **GYMSHARK** gorjana allbirds A.P.C. kitson MAGNOLIA **GOOD AMERICAN STEVE** NOBULL staples[] The BRICK. LIVELY



Why Shopify?













### **Shopify Shipping**









#### **Shopify Shipping**

#### Built in to your admin

- Buys labels online
- No setup or account required
- Return labels

#### Save money

- Discounted rates from major carriers
- No additional monthly fees or charges per label

#### Insurance

 Option to protect your shipments with low cost shipping insurance from Shipsurance (US)

#### Simple billing

 Shipping labels and pickups are billed on your Shopify bill











Shop Pay

# A fast and convenient way to pay on hundreds of thousands of stores

- Shopify's accelerated checkout method reaching over 60M buyers using Shop Pay regularly to purchase from Shopify stores
- Increases checkout speed by 4x with a seamless checkout experience
- Buyers shipping and payment information is auto-filed