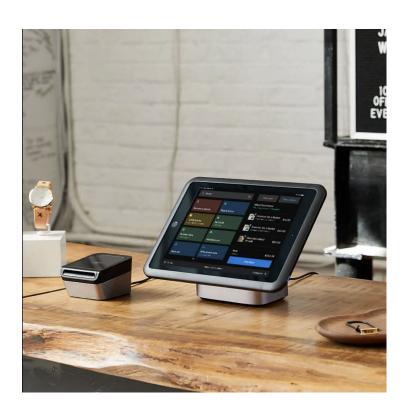

**Shopify POS** 

# **Shopify Hardware for Brick & Mortar Selling**

- Broad selection of hardware available, from card readers to cash drawers to iPad stands.
- Wireless hardware for smoother checkouts.
- Connect POS hardware, software, and payments instantly.
- Further customizations possible with POS embedded apps.