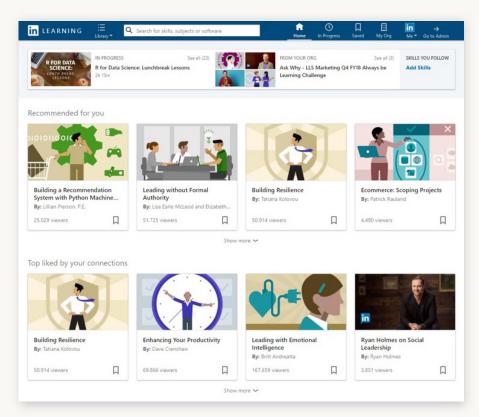

Start learning

### Here are a few benefits to connecting your LinkedIn account to LinkedIn Learning:

01

Save time with easy access directly from LinkedIn.com

02

Experience more
personalized learning
with personalized
recommendations based
on your professional

recommendations based on your professional profile and what others in your role or industry are learning

03

Keep learning top-ofmind with high-quality, expert-led learning recommendations as you scroll down your newsfeed

One click and the course starts playing right in your newsfeed.