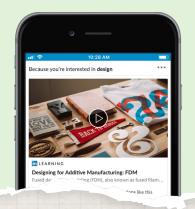

recommendations based on your professional profile and what others in your role or industry are learning

03

Keep learning top-ofmind with high-quality, expert-led learning recommendations as you scroll down your newsfeed

One click and the course starts playing right in your newsfeed.