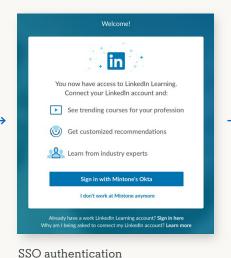

We encourage you to connect your LinkedIn account to LinkedIn Learning, so you'll have a richer learning experience powered by the data and insights of the LinkedIn network.

### Here are a few benefits to connecting your LinkedIn account to LinkedIn Learning:

01

Save time with easy access directly from LinkedIn.com

02

Experience more
personalized learning
with personalized
recommendations based
on your professional

recommendations based on your professional profile and what others in your role or industry are learning

03

Keep learning top-ofmind with high-quality, expert-led learning recommendations as you scroll down your newsfeed