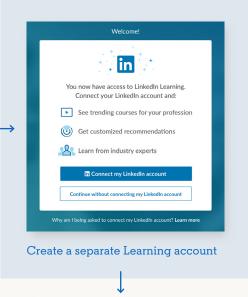

## It's easy to use your LinkedIn account to connect to LinkedIn Learning

#### Or create a separate Learning account

Start by clicking 'Get started now' from within the email sent by your account Admin

You may get asked to sign in

Enter your title

Enter your desired skills

You're in! Personalize your LinkedIn Learning experience before getting started...

### Your data is secure and your privacy is our #1 priority

When you connect your LinkedIn account, rest assured that only your learning activity will be shared with your employer. No other activity or data from your LinkedIn account will ever be accessible or shared with your employer. See the <u>details of our Privacy Information here</u>.

If you choose not to connect your LinkedIn account, you will create a separate LinkedIn Learning account that is not connected to LinkedIn.com.