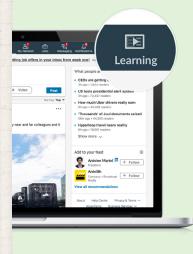

### Here are a few benefits to connecting your LinkedIn account to LinkedIn Learning:

01

Save time with easy access directly from LinkedIn.com

02

Experience more
personalized learning
with personalized
recommendations based
on your professional

recommendations based on your professional profile and what others in your role or industry are learning

03

Keep learning top-ofmind with high-quality, expert-led learning recommendations as you scroll down your newsfeed

One click and the course starts playing right in your newsfeed.