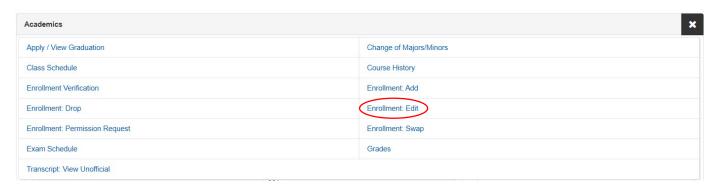

# **Change of Grade Scale Guide**

# **Using Enrollment: Edit**

### From your myCoyote Student Center, navigate to "Enrollment: Edit".

The Enrollment: Edit request can be accessed from either the mobile version Student Center (Step 1A) or from the "View Full Site" Student Center (Step 1B).

Step 1A: At the Student Center page, select the "Menu" Icon. Then proceed to Step 2.



Step 1B: From the "View Full Site" Student Center ( View Full Site ), select the "Enrollment: Edit" link from the "Other Academic..." drop-down menu. Then select the "Go" icon. Proceed to Step 3.



### Step 2: A drop-down menu will appear, select the "Enrollment: Edit" link.



## Step 3: Select a term. Then select "Continue".



# **Step 4:** Select an eligible course to change the Grade Scale. Then select "Proceed to Step 2 of 3".

Note: Courses with a Grading Basis of Credit/No Credit are not eligible to Change Grading Scale.



# **Step 5**: Select the intended Grade Scale. Please reference the Grade Scale options on pages 6 & 7 of this guide. Then select "Next".



### Step 6: Confirm the change under New Value. Then select "Finish Editing".



# Step 7: Review the status of your request. To confirm the change, view your class schedule by selecting "My Class Schedule".



### **Grade Scale Options (Undergraduate)**

Please review the Grade Scale Option that corresponds with the class for which you wish to make a Grade Scale change.

#### **Graded Grade Sca