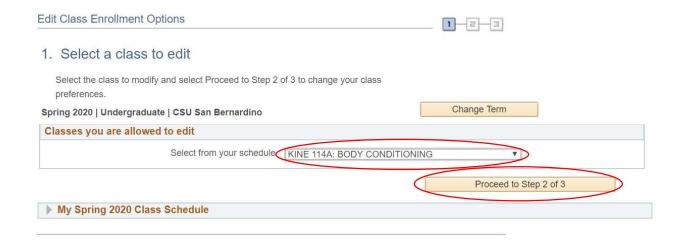

# **Step 4:** Select an eligible course to change the Grade Scale. Then select "Proceed to Step 2 of 3".

Note: Courses with a Grading Basis of Credit/No Credit are not eligible to Change Grading Scale.