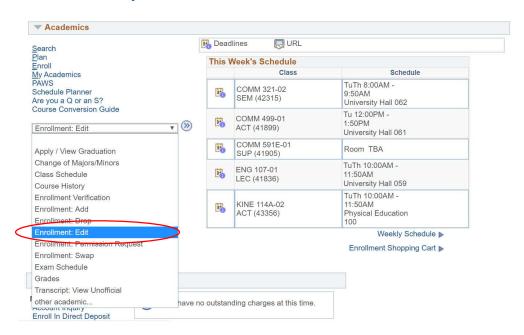

Step 1A: At the Student Center page, select the "Menu" Icon. Then proceed to Step 2.

Step 1B: From the "View Full Site" Student Center ( View Full Site ), select the "Enrollment: Edit" link from the "Other Academic..." drop-down menu. Then select the "Go" icon. Proceed to Step 3.