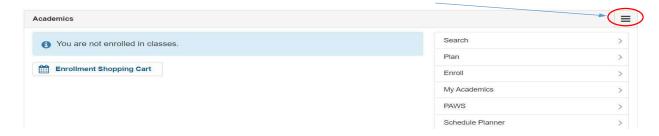

### From your myCoyote Student Center, navigate to "Enrollment: Edit".

The Enrollment: Edit request can be accessed from either the mobile version Student Center (Step 1A) or from the "View Full Site" Student Center (Step 1B).

Step 1A: At the Student Center page, select the "Menu" Icon. Then proceed to Step 2.

Step 1B: From the "View Full Site" Student Center ( View Full Site ), select the "Enrollment: Edit" link from the "Other Academic..." drop-down menu. Then select the "Go" icon. Proceed to Step 3.

### Step 2: A drop-down menu will appear, select the "Enrollment: Edit" link.