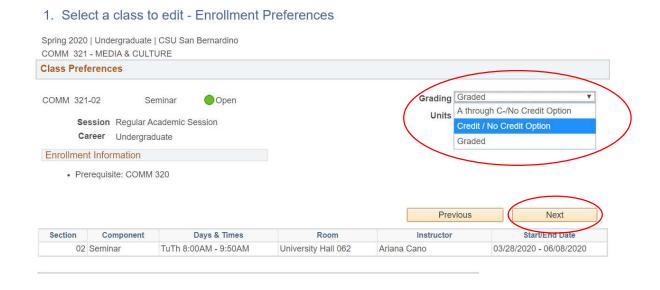

# **Step 5**: Select the intended Grade Scale. Please reference the Grade Scale options on pages 6 & 7 of this guide. Then select "Next".