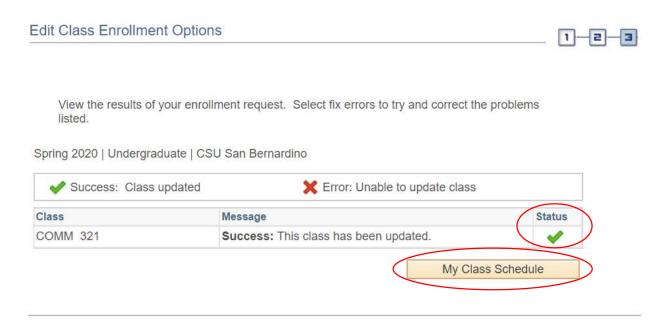

# Step 7: Review the status of your request. To confirm the change, view your class schedule by selecting "My Class Schedule".