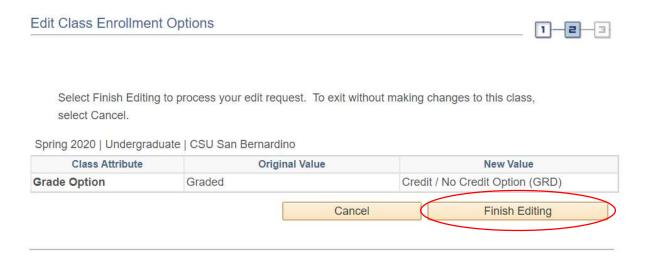

"Menu" Icon. Then proceed to Step 2.



Step 1B: From the "View Full Site" Student Center ( View Full Site ), select the "Enrollment: Edit" link from the "Other Academic..." drop-down menu. Then select the "Go" icon. Proceed to Step 3.



### Step 2: A drop-down menu will appear, select the "Enrollment: Edit" link.



## Step 3: Select a term. Then select "Continue".



# **Step 4:** Select an eligible course to change the Grade Scale. Then select "Proceed to Step 2 of 3".

Note: Courses with a Grading Basis of Credit/No Credit are not eligible to Change Grading Scale.



# **Step 5**: Select the intended Grade Scale. Please reference the Grade Scale options on pages 6 & 7 of this guide. Then select "Next".



### Step 6: Confirm the change under New Value. Then select "Finish Editing".



# Step 7: Review the status of your request. To confirm the change, view your class schedule by selecting "My Class Schedule".



### **Grade Scale Options (Undergraduate)**

Please review the Grade Scale Option that corresponds with the class for which you wish to make a Grade Scale change.

#### **Graded Grade Scale Options for Undergraduates**

| Graded (Grade assigned by instructor) | ABC-/No Credit Option (Converted grade) | Credit/No Credit Option<br>(Converted grade) |
|---------------------------------------|-----------------------------------------|----------------------------------------------|
| А                                     | Α                                       | CR                                           |
| A-                                    | A-