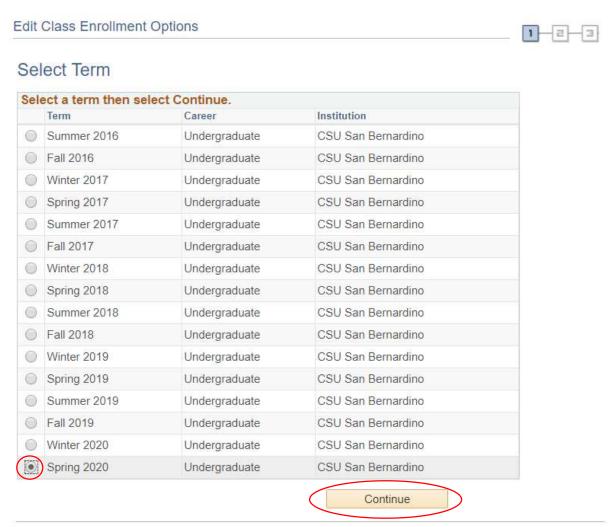

# **Change of Grade Scale Guide**

# **Using Enrollment: Edit**

### From your myCoyote Student Center, navigate to "Enrollment: Edit".

The Enrollment: Edit request can be accessed from either the mobile version Student Center (Step 1A) or from the "View Full Site" Student Center (Step 1B).

Step 1A: At the Student Center page, select the "Menu" Icon. Then proceed to Step 2.



Step 1B: From the "View Full Site" Student Center ( View Full Site ), select the "Enrollment: Edit" link from the "Other Academic..." drop-down menu. Then select the "Go" icon. Proceed to Step 3.



### Step 2: A drop-down menu will appear, select the "Enrollment: Edit" link.



## Step 3: Select a term. Then select "Continue".



# **Step 4:** Select an eligible course to change the Grade Scale. Then select "Proceed to Step 2 of 3".

Note: Courses with a Grading Basis of Credit/No Credit are not eligible to Change Grading Scale.



# **Step 5**: Select the intended Grade Scale. Please reference the Grade Scale options on pages 6 & 7 of this guide. Then select "Next".



### Step 6: Confirm the change under New Value. Then select "Finish Editing".



# Step 7: Review the status of your request. To confirm the change, view your class schedule by selecting "My Class Schedule".



### **Grade Scale Options (Undergraduate)**

Please review the Grade Scale Option that corresponds with the class for which you wish to make a Grade Scale change.

#### **Graded Grade Scale Options for Undergraduates**

| Graded (Grade assi