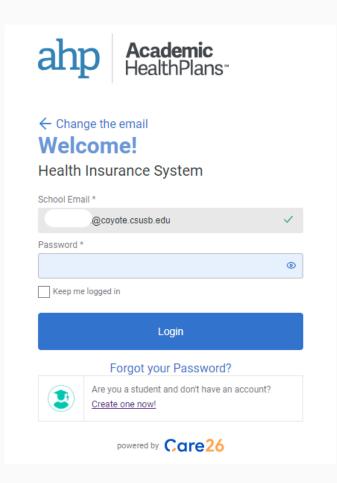

Type in your MyCoyote
Email Address
(STUDENTID#@coyote.cs
usb.edu) and CSUSB will
autofill into the school
section below.

Click the small text that says, "Create one now!" to start creating your AHP account. After you have created an account, you will be redirected back to this page where you can now login with the password you had just created.