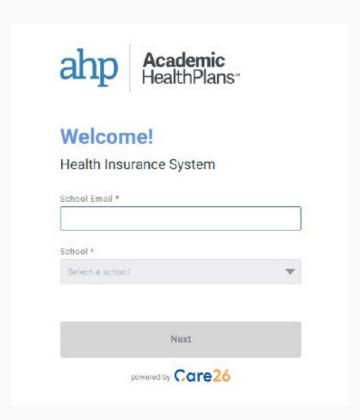

Type in your MyCoyote
Email Address
(STUDENTID#@coyote.cs
usb.edu) and CSUSB will
autofill into the school
section below.

Click the small text that says, "Create one now!" to start creating your AHP account. After you have created an account, you will be redirected back to this page where you can now login with the password you had just created.