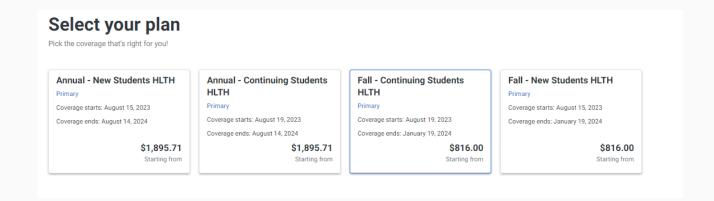

# Select the health insurance plan that you would like and follow further on-screen instructions.