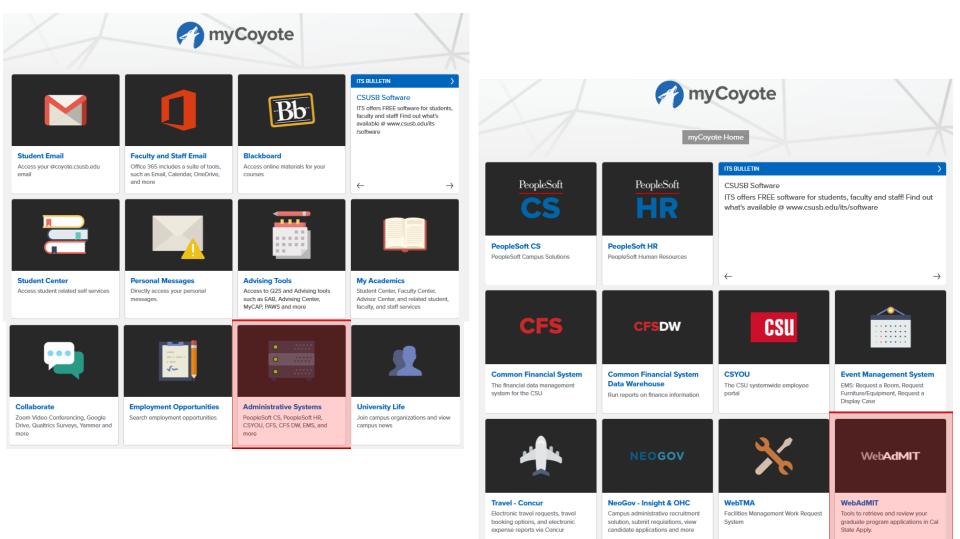

### How to Access WebAdmit?

• The WebAdmit tile is available in **MyCoyote** under "Administrative Systems." Log in to MyCoyote on your device to be able to navigate directly to WebAdmit.