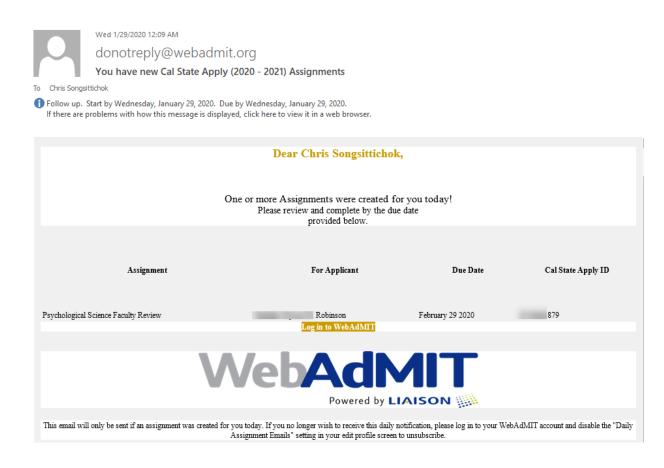

## Notification

• You will receive an email notification when one or more applications are assigned to you.