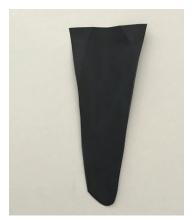

the jackal head god, sometimes portrayed as a human body with a jackal head and sometimes portrayed simply as a jackal, which is a type of dog. For a short time early on in Ancient Egyptian philosophy Anubis was considered the god of the underworld. He was quickly replaced, however, by the introduction of the Osiris myth and mummification. Anubis remained an important figure yet, although he may be scary and dark in his appearance Anubis was a protective god. As you make your journey to the beyond after death, Anubis would be your guide and take you through the many tribulations required to successfully attain eternity in the after life.

**Time:** 30+ min

Materials Needed: black construction paper, pencil, scissors, coloring tools

#### STEP ONE: CUT OUT ALL THE PIECES FOR THE MASK.









### **STEP TWO: DRAW THE SHAPES YOU WILL BE PAINTING.**







## **STEP THREE: PAINT THE SHAPES.**



# **STEP FOUR: ATTACH ALL THE PIECES (INCLUDING THE HEADBANDS).**





# **STEP FIVE: PAINT THE NOSE BRIDGE. LET DRY - ENJOY & WEAR!**