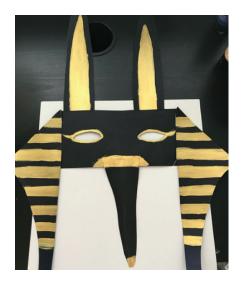

#### **ANUBIS MASK**

Age Range: Any

**Description:** Create and personalize your unique mask!

**Historic Context:** Anubis is the jackal head god, sometimes portrayed as a human body with a jackal head and sometimes portrayed simply as a jackal, which is a type of dog. For a short time early on in Ancient Egyptian philosophy Anubis was considered the god of the underworld. He was quickly replaced, however, by the introduction of the Osiris myth and mummification. Anubis remained an important figure yet, although he may be scary and dark in his appearance Anubis was a protective god. As you make your journey to the beyond after death, Anubis would be your guide and take you through the many tribulations required to successfully attain eternity in the after life.

# **STEP FOUR: ATTACH ALL THE PIECES (INCLUDING THE HEADBANDS).**

# **STEP FIVE: PAINT THE NOSE BRIDGE. LET DRY - ENJOY & WEAR!**