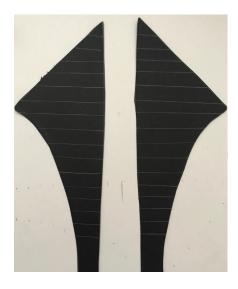

a jackal head and sometimes portrayed simply as a jackal, which is a type of dog. For a short time early on in Ancient Egyptian philosophy Anubis was considered the god of the underworld. He was quickly replaced, however, by the introduction of the Osiris myth and mummification. Anubis remained an important figure yet, although he may be scary and dark in his appearance Anubis was a protective god. As you make your journey to the beyond after death, Anubis would be your guide and take you through the many tribulations required to successfully attain eternity in the after life.

**Time:** 30+ min

Materials Needed: black construction paper, pencil, scissors, coloring tools

#### STEP ONE: CUT OUT ALL THE PIECES FOR THE MASK.









### **STEP TWO: DRAW THE SHAPES YOU WILL BE PAINTING.**







## **STEP THREE: PAINT THE SHAPES.**



# **STEP FOUR: ATTACH ALL THE PIECES (INCLUDING THE HEADBANDS).**





# **STEP FIVE: PAINT THE NOSE BRIDGE. LET DRY - ENJOY & WEAR!**