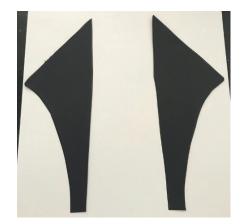

is the jackal head god, sometimes portrayed as a human body with a jackal head and sometimes portrayed simply as a jackal, which is a type of dog. For a short time early on in Ancient Egyptian philosophy Anubis was considered the god of the underworld. He was quickly replaced, however, by the introduction of the Osiris myth and mummification. Anubis remained an important figure yet, although he may be scary and dark in his appearance Anubis was a protective god. As you make your journey to the beyond after death, Anubis would be your guide and take you through the many tribulations required to successfully attain eternity in the after life.

**Time:** 30+ min

Materials Needed: black construction paper, pencil, scissors, coloring tools

#### STEP ONE: CUT OUT ALL THE PIECES FOR THE MASK.









### **STEP TWO: DRAW THE SHAPES YOU WILL BE PAINTING.**







## **STEP THREE: PAINT THE SHAPES.**



# **STEP FOUR: ATTACH ALL THE PIECES (INCLUDING THE HEADBANDS).**





# **STEP FIVE: PAINT THE NOSE BRIDGE. LET DRY - ENJOY & WEAR!**