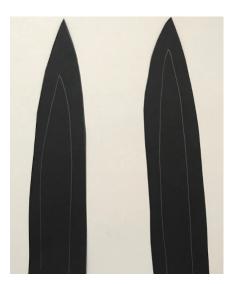

jackal head and sometimes portrayed simply as a jackal, which is a type of dog. For a short time early on in Ancient Egyptian philosophy Anubis was considered the god of the underworld. He was quickly replaced, however, by the introduction of the Osiris myth and mummification. Anubis remained an important figure yet, although he may be scary and dark in his appearance Anubis was a protective god. As you make your journey to the beyond after death, Anubis would be your guide and take you through the many tribulations required to successfully attain eternity in the after life.

**Time:** 30+ min

Materials Needed: black construction paper, pencil, scissors, coloring tools

#### STEP ONE: CUT OUT ALL THE PIECES FOR THE MASK.









### **STEP TWO: DRAW THE SHAPES YOU WILL BE PAINTING.**







## **STEP THREE: PAINT THE SHAPES.**



# **STEP FOUR: ATTACH ALL THE PIECES (INCLUDING THE HEADBANDS).**





# **STEP FIVE: PAINT THE NOSE BRIDGE. LET DRY - ENJOY & WEAR!**