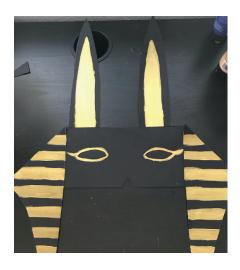

## **STEP THREE: PAINT THE SHAPES.**

# **STEP FOUR: ATTACH ALL THE PIECES (INCLUDING THE HEADBANDS).**