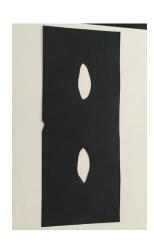

jackal head god, sometimes portrayed as a human body with a jackal head and sometimes portrayed simply as a jackal, which is a type of dog. For a short time early on in Ancient Egyptian philosophy Anubis was considered the god of the underworld. He was quickly replaced, however, by the introduction of the Osiris myth and mummification. Anubis remained an important figure yet, although he may be scary and dark in his appearance Anubis was a protective god. As you make your journey to the beyond after death, Anubis would be your guide and take you through the many tribulations required to successfully attain eternity in the after life.

**Time:** 30+ min

Materials Needed: black construction paper, pencil, scissors, coloring tools

#### STEP ONE: CUT OUT ALL THE PIECES FOR THE MASK.









### **STEP TWO: DRAW THE SHAPES YOU WILL BE PAINTING.**







## **STEP THREE: PAINT THE SHAPES.**



# **STEP FOUR: ATTACH ALL THE PIECES (INCLUDING THE HEADBANDS).**





# **STEP FIVE: PAINT THE NOSE BRIDGE. LET DRY - ENJOY & WEAR!**