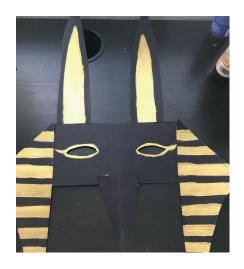

## **STEP THREE: PAINT THE SHAPES.**

# **STEP FOUR: ATTACH ALL THE PIECES (INCLUDING THE HEADBANDS).**