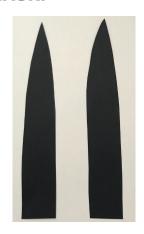

he jackal head god, sometimes portrayed as a human body with a jackal head and sometimes portrayed simply as a jackal, which is a type of dog. For a short time early on in Ancient Egyptian philosophy Anubis was considered the god of the underworld. He was quickly replaced, however, by the introduction of the Osiris myth and mummification. Anubis remained an important figure yet, although he may be scary and dark in his appearance Anubis was a protective god. As you make your journey to the beyond after death, Anubis would be your guide and take you through the many tribulations required to successfully attain eternity in the after life.

**Time:** 30+ min

Materials Needed: black construction paper, pencil, scissors, coloring tools

#### STEP ONE: CUT OUT ALL THE PIECES FOR THE MASK.









### **STEP TWO: DRAW THE SHAPES YOU WILL BE PAINTING.**







## **STEP THREE: PAINT THE SHAPES.**



# **STEP FOUR: ATTACH ALL THE PIECES (INCLUDING THE HEADBANDS).**





# **STEP FIVE: PAINT THE NOSE BRIDGE. LET DRY - ENJOY & WEAR!**