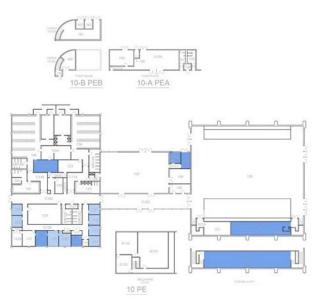

### Palm Desert Campus - Current Space Needs and Challenges

A major concern the campus faces is the need for more space. While there are some solutions in progress, a long term interim solution will need to be explored and considered.

Below is a list of issues or concerns regarding space management:

### **Staff/Faculty Offices**

- Professionals are sharing offices (admissions and associate dean office).
- Employees who usually have private offices work in open spaces at Palm Desert.
- Faculty and staff members cannot be strategically located in coherent clusters due to limited space.
- Space shortage could delay the hiring of future Palm Desert tenure-track faculty members, or limit garnering more department and program support.
- University Advancement needs a Palm Desert office to house its grant writer.

### **Student Services**

- Three admission and enrollment staff members share only two offices with one of them converted from a small storage without a window.
- Career Center has only one small office, but needs space to expand its services.
- Palm Desert plans to offer additional student services, e.g. GEARUP and EOC, both require dedicated spaces.

### Student Learning Space (outside of classes)

- Palm Desert student union and ASI share a small office limiting their services.
- Staff supporting undocumented student need private office, Palm Desert plans to dedicate one.
- Students have very limited spaces to support learning outside of classrooms (such as collaborative stations, small group discussion rooms).
- Campus does not have student club space.

### Storage

• Traditional storage space is very limited and one of them is used to house the Salton Sea Collection.

### **Academic Delivery**

- Campus has enough classrooms for a few more hundred students.
- Campus could use more lab space to support classes.
- More open lab space will be a plus.
- Campus does not have large size (100+) classrooms.
- Campus needs spaces to house academic programs (e.g. social work)