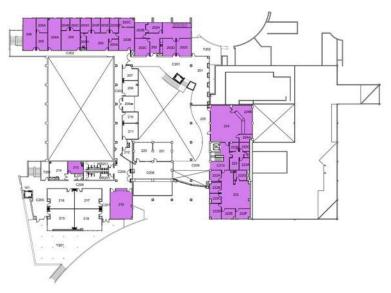

# Space Assessment California State University, San Bernardino - San Bernardino Campus

### 4.1 Campus Map and Building Legend

| 1          | Administration                | 21 | Student Health Center           | 39  | Student Rec & Wellness              |
|------------|-------------------------------|----|---------------------------------|-----|-------------------------------------|
| 2          | Sierra Hall                   | 22 | Student Union South             | 41  | University Enterprises              |
| 3          | Chaparral Hall                | 23 | Coyote Bookstore                | 43  | Administrative Services             |
| 4          | Facilities Planning & Mgmt    | 24 | Children's Center               | 44  | Coyote Village                      |
| <b>4</b> A | Environmental Health & Safety | 25 | Faculty Office Building         | 45  | Coyote Commons                      |
| 4B         | University Police             | 26 | University Hall                 | 47  | Information Center 2                |
| 4C         | Auto Fleet Services           | 27 | Center for Global Innovation    | 48  | Serrano Village                     |
| 4D         | Plan/Central Warehouse        | 28 | Jack H Brown Hall               | 49  | Information Center 1                |
| 5          | HVAC Central Plant            | 30 | Yasuda Ctr for Ext Learning     | 75  | University Village                  |
| 7          | Biological Sciences           | 31 | Arrowhead Village               | 101 | Parking Structure West              |
| 8          | Physical Sciences             | 32 | Visual Arts Center and Robert & | 102 | Parking Structure East              |
| 9          | John Pfau Library             |    | Frances Fullerton Museum of Art | 115 | University Center for Developmental |
| 9A         | John Pfau Library Addition    | 34 | Health & PE Complex             |     | Disabilities                        |
| 10         | Physical Education            | 36 | Social & Behavioral Sciences    | 301 | Temporary Classrooms                |
| 19         | Student Union East            | 37 | Chemical Sciences               | 302 | Temporary Offices                   |
| 20         | Performing Arts               | 38 | College of Education            |     |                                     |