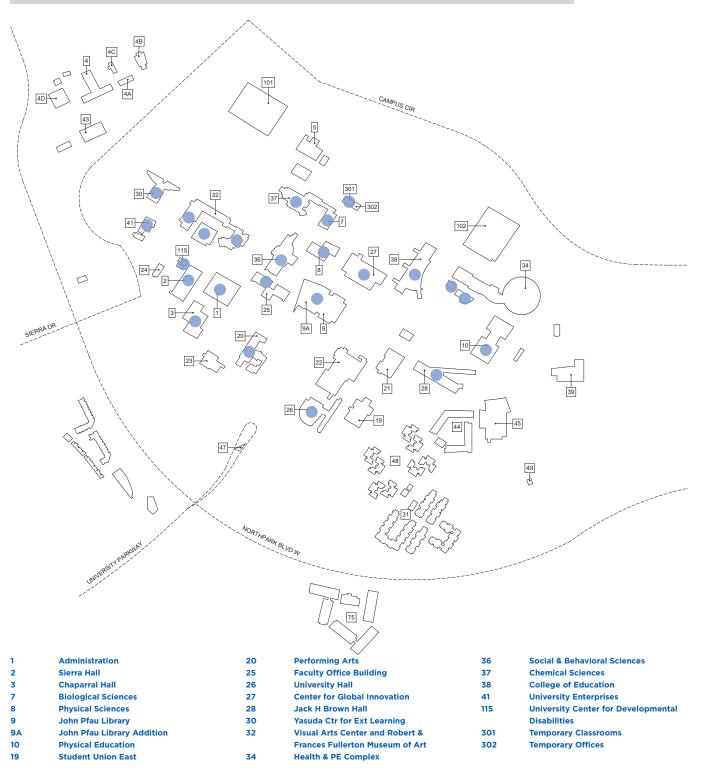

### 4.1 Campus Map and Building Legend

| 1          | Administration                | 21 | Student Health Center           | 39  | Student Rec & Wellness              |
|------------|-------------------------------|----|---------------------------------|-----|-------------------------------------|
| 2          | Sierra Hall                   | 22 | Student Union South             | 41  | University Enterprises              |
| 3          | Chaparral Hall                | 23 | Coyote Bookstore                | 43  | Administrative Services             |
| 4          | Facilities Planning & Mgmt    | 24 | Children's Center               | 44  | Coyote Village                      |
| <b>4</b> A | Environmental Health & Safety | 25 | Faculty Office Building         | 45  | Coyote Commons                      |
| 4B         | University Police             | 26 | University Hall                 | 47  | Information Center 2                |
| 4C         | Auto Fleet Services           | 27 | Center for Global Innovation    | 48  | Serrano Village                     |
| 4D         | Plan/Central Warehouse        | 28 | Jack H Brown Hall               | 49  | Information Center 1                |
| 5          | HVAC Central Plant            | 30 | Yasuda Ctr for Ext Learning     | 75  | University Village                  |
| 7          | Biological Sciences           | 31 | Arrowhead Village               | 101 | Parking Structure West              |
| 8          | Physical Sciences             | 32 | Visual Arts Center and Robert & | 102 | Parking Structure East              |
| 9          | John Pfau Library             |    | Frances Fullerton Museum of Art | 115 | University Center for Developmental |
| 9A         | John Pfau Library Addition    | 34 | Health & PE Complex             |     | Disabilities                        |
| 10         | Physical Education            | 36 | Social & Behavioral Sciences    | 301 | Temporary Classrooms                |
| 19         | Student Union East            | 37 | Chemical Sciences               | 302 | Temporary Offices                   |
| 20         | Performing Arts               | 38 | College of Education            |     |                                     |

### 04 / CAMPUS MAP California State University, San Bernardino - San Bernardino Campus | Administrative Space Study **32**