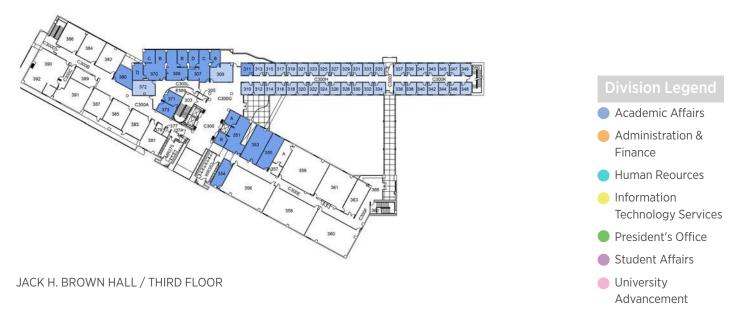

| ACADEMIC AFFAIRS - CBPA |        |                       |        |             |            |             |          |          |        |        |  |  |  |  |
|-------------------------|--------|-----------------------|--------|-------------|------------|-------------|----------|----------|--------|--------|--|--|--|--|
| BUILDING                |        | ADMIN<br>PROFESSIONAL |        | MIN<br>PORT | ADI<br>SER | VIN<br>VICE | CONFEREN | ICE ROOM | OTHER  | / MISC |  |  |  |  |
|                         | SPACES | SQ FT                 | SPACES | SQ FT       | SPACES     | SQ FT       | SPACES   | SQ FT    | SPACES | SQ FT  |  |  |  |  |
| JACK H. BROWN HALL      | 12     | 1668                  | 19     | 6903        | 4          | 818         | 3        | 1395     | 11     | 1330   |  |  |  |  |
|                         |        |                       |        |             |            |             |          |          |        |        |  |  |  |  |
| TOTAL                   | 12     | 1668                  | 19     | 6903        | 4          | 818         | 3        | 1395     | 11     | 1330   |  |  |  |  |