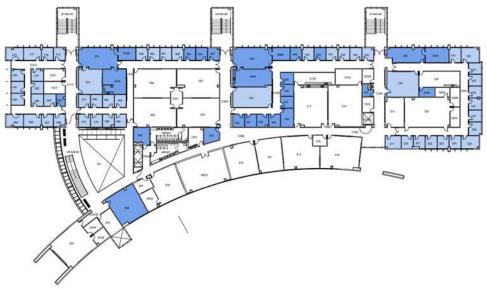

### 4.1 Campus Map and Building Legend

| 1          | Administration                | 21 | Student Health Center           | 39  | Student Rec & Wellness              |
|------------|-------------------------------|----|---------------------------------|-----|-------------------------------------|
| 2          | Sierra Hall                   | 22 | Student Union South             | 41  | University Enterprises              |
| 3          | Chaparral Hall                | 23 | Coyote Bookstore                | 43  | Administrative Services             |
| 4          | Facilities Planning & Mgmt    | 24 | Children's Center               | 44  | Coyote Village                      |
| <b>4</b> A | Environmental Health & Safety | 25 | Faculty Office Building         | 45  | Coyote Commons                      |
| 4B         | University Police             | 26 | University Hall                 | 47  | Information Center 2                |
| 4C         | Auto Fleet Services           | 27 | Center for Global Innovation    | 48  | Serrano Village                     |
| 4D         | Plan/Central Warehouse        | 28 | Jack H Brown Hall               | 49  | Information Center 1                |
| 5          | HVAC Central Plant            | 30 | Yasuda Ctr for Ext Learning     | 75  | University Village                  |
| 7          | Biological Sciences           | 31 | Arrowhead Village               | 101 | Parking Structure West              |
| 8          | Physical Sciences             | 32 | Visual Arts Center and Robert & | 102 | Parking Structure East              |
| 9          | John Pfau Library             |    | Frances Fullerton Museum of Art | 115 | University Center for Developmental |
| 9A         | John Pfau Library Addition    | 34 | Health & PE Complex             |     | Disabilities                        |
| 10         | Physical Education            | 36 | Social & Behavioral Sciences    | 301 | Temporary Classrooms                |
| 19         | Student Union East            | 37 | Chemical Sciences               | 302 | Temporary Offices                   |
| 20         | Performing Arts               | 38 | College of Education            |     |                                     |

### 04 / CAMPUS MAP California State University, San Bernardino - San Bernardino Campus | Administrative Space Study **32**