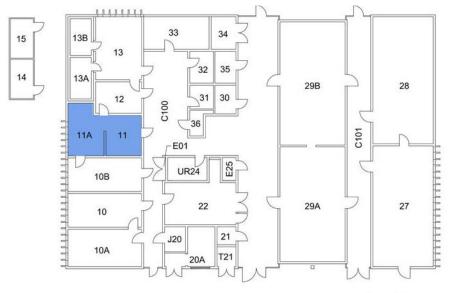

### **Building Assessment**

For the purpose of this administrative assessment, spaces classified as either faculty offices will be documented separately for reference only. The following tables are approximate based on assessed plans, documentation, and minimal on-site assessments. For current conditions, please coordinate on-site and with Facilities Planning & Management.

|                                     |        |                | ACADEMI | C AFFAIRS   |        |             |          |          |        |        |
|-------------------------------------|--------|----------------|---------|-------------|--------|-------------|----------|----------|--------|--------|
| BUILDING                            |        | MIN<br>SSIONAL |         | MIN<br>PORT |        | MIN<br>VICE | CONFEREN | NCE ROOM | OTHER  | / MISC |
|                                     | SPACES | SQ FT          | SPACES  | SQ FT       | SPACES | SQ FT       | SPACES   | SQ FT    | SPACES | SQ FT  |
| ADMINISTRATION                      | 8      | 1403           | 10      | 2032        | 5      | 897         | 1        | 416      | 4      | 548    |
| CENTER FOR GLOBAL INNOVATION        | *      | *              | *       | *           | *      | *           | *        | *        | 23     | 12655  |
| CHAPARRAL HALL                      | 5      | 762            | 10      | 2552        | 1      | 160         | 1        | 413      | •      | •      |
| COLLEGE OF EDUCATION                | 3      | 288            | *       | *           | *      | •           | *        | *        | •      | •      |
| FACULTY OFFICE BUILDING             | 6      | 696            | 3       | 724         | 3      | 418         | 1        | 114      | •      | •      |
| JOHN M. PFAU LIBRARY                | 7      | 812            | 7       | 1597        | 7      | 1312        | 1        | 316      | 12     | 1239   |
| PFAU LIBRARY ADDITION               | 8      | 1222           | 3       | 3022        | 3      | 407         | 3        | 1362     | •      | *      |
| UNIVERSITY ENTERPRISES ADDITION     | 5      | 679            | 1       | 1124        | *      | *           | 1        | 238      | *      | *      |
| UNIVERSITY HALL                     | 18     | 2143           | 34      | 10815       | 13     | 3769        | 1        | 1460     | •      | •      |
| YASUDA CENTER FOR EXTENDED LEARNING | *      | *              | *       | *           | 1      | 253         | *        | *        | 20     | 10750  |
|                                     |        |                |         |             |        |             |          |          |        |        |
| TOTAL                               | 60     | 8005           | 58      | 19834       | 33     | 7216        | 9        | 4319     | 59     | 25192  |