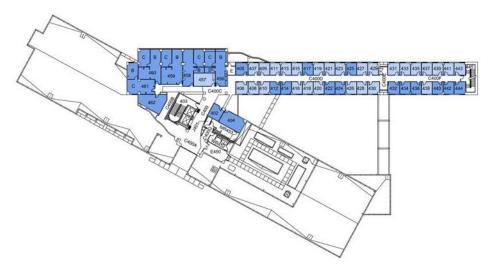

### 04 / CAMPUS MAP California State University, San Bernardino - San Bernardino Campus | Administrative Space Study **32**

### **4.2 Academic Affairs**

### Description of Division services, mission, etc.

Academic Affairs provides leadership and support to California State University, San Bernardino's diverse student body and the faculty and staff who enrich and inspire them. Efforts are driven by the university's strategic plan and core values as well as CSU's system-wide initiatives.

### **Building Assessment**

For the purpose of this administrative assessment, spaces classified as either faculty offices will be documented separately for reference only. The following tables are approximate based on assessed plans, documentation, and minimal on-site assessments. For current conditions, please coordinate on-site and with Facilities Planning & Management.