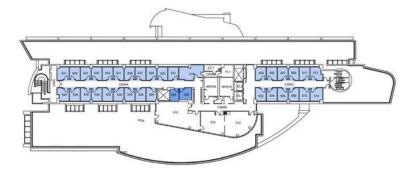

### **Building Assessment**

For the purpose of this administrative assessment, spaces classified as either faculty offices will be documented separately for reference only. The following tables are approximate based on assessed plans, documentation, and minimal on-site assessments. For current conditions, please coordinate on-site and with Facilities Planning & Management.

|                                     |        |                | ACADEMI | C AFFAIRS   |        |             |          |          |        |        |
|-------------------------------------|--------|----------------|---------|-------------|--------|-------------|----------|----------|--------|--------|
| BUILDING                            |        | MIN<br>SSIONAL |         | MIN<br>PORT |        | MIN<br>VICE | CONFEREN | NCE ROOM | OTHER  | / MISC |
|                                     | SPACES | SQ FT          | SPACES  | SQ FT       | SPACES | SQ FT       | SPACES   | SQ FT    | SPACES | SQ FT  |
| ADMINISTRATION                      | 8      | 1403           | 10      | 2032        | 5      | 897         | 1        | 416      | 4      | 548    |
| CENTER FOR GLOBAL INNOVATION        | *      | *              | *       | *           | *      | *           | *        | *        | 23     | 12655  |
| CHAPARRAL HALL                      | 5      | 762            | 10      | 2552        | 1      | 160         | 1        | 413      | •      | •      |
| COLLEGE OF EDUCATION                | 3      | 288            | *       | *           | *      | •           | *        | *        | •      | •      |
| FACULTY OFFICE BUILDING             | 6      | 696            | 3       | 724         | 3      | 418         | 1        | 114      | •      | •      |
| JOHN M. PFAU LIBRARY                | 7      | 812            | 7       | 1597        | 7      | 1312        | 1        | 316      | 12     | 1239   |
| PFAU LIBRARY ADDITION               | 8      | 1222           | 3       | 3022        | 3      | 407         | 3        | 1362     | •      | *      |
| UNIVERSITY ENTERPRISES ADDITION     | 5      | 679            | 1       | 1124        | *      | *           | 1        | 238      | *      | *      |
| UNIVERSITY HALL                     | 18     | 2143           | 34      | 10815       | 13     | 3769        | 1        | 1460     | •      | •      |
| YASUDA CENTER FOR EXTENDED LEARNING | *      | *              | *       | *           | 1      | 253         | *        | *        | 20     | 10750  |
|                                     |        |                |         |             |        |             |          |          |        |        |
| TOTAL                               | 60     | 8005           | 58      | 19834       | 33     | 7216        | 9        | 4319     | 59     | 25192  |