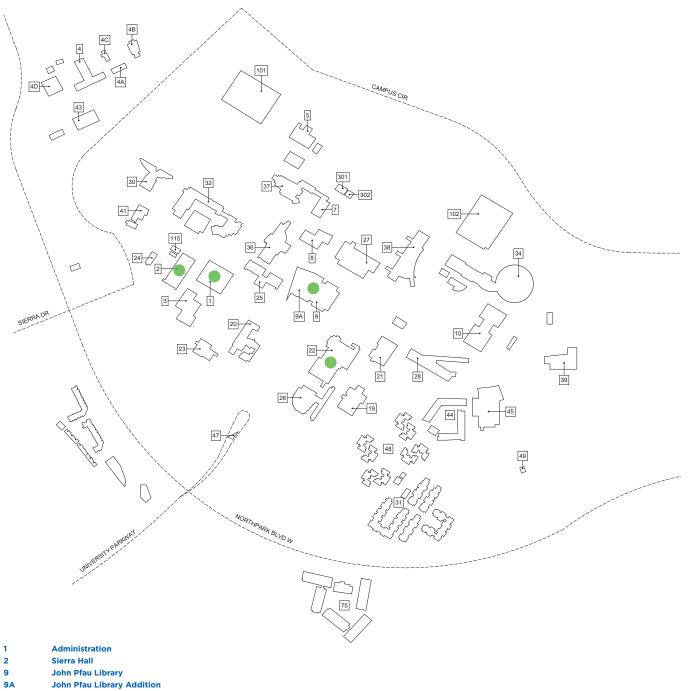

### 4.1 Campus Map and Building Legend

| 1          | Administration                | 21 | Student Health Center           | 39  | Student Rec & Wellness              |
|------------|-------------------------------|----|---------------------------------|-----|-------------------------------------|
| 2          | Sierra Hall                   | 22 | Student Union South             | 41  | University Enterprises              |
| 3          | Chaparral Hall                | 23 | Coyote Bookstore                | 43  | Administrative Services             |
| 4          | Facilities Planning & Mgmt    | 24 | Children's Center               | 44  | Coyote Village                      |
| <b>4</b> A | Environmental Health & Safety | 25 | Faculty Office Building         | 45  | Coyote Commons                      |
| 4B         | University Police             | 26 | University Hall                 | 47  | Information Center 2                |
| 4C         | Auto Fleet Services           | 27 | Center for Global Innovation    | 48  | Serrano Village                     |
| 4D         | Plan/Central Warehouse        | 28 | Jack H Brown Hall               | 49  | Information Center 1                |
| 5          | HVAC Central Plant            | 30 | Yasuda Ctr for Ext Learning     | 75  | University Village                  |
| 7          | Biological Sciences           | 31 | Arrowhead Village               | 101 | Parking Structure West              |
| 8          | Physical Sciences             | 32 | Visual Arts Center and Robert & | 102 | Parking Structure East              |
| 9          | John Pfau Library             |    | Frances Fullerton Museum of Art | 115 | University Center for Developmental |
| 9A         | John Pfau Library Addition    | 34 | Health & PE Complex             |     | Disabilities                        |
| 10         | Physical Education            | 36 | Social & Behavioral Sciences    | 301 | Temporary Classrooms                |
| 19         | Student Union East            | 37 | Chemical Sciences               | 302 | Temporary Offices                   |
| 20         | Performing Arts               | 38 | College of Education            |     |                                     |