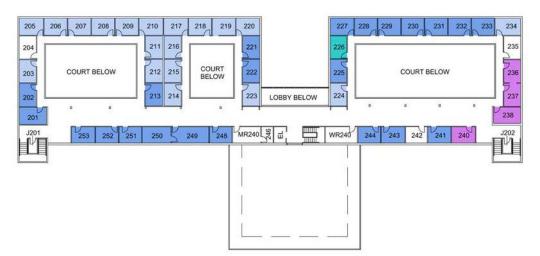

### **Building Assessment**

For the purpose of this administrative assessment, spaces classified as either faculty offices will be documented separately for reference only. The following tables are approximate based on assessed plans, documentation, and minimal on-site assessments. For current conditions, please coordinate on-site and with Facilities Planning & Management.

|                                     |        |                | ACADEMI | C AFFAIRS   |        |             |          |          |        |        |
|-------------------------------------|--------|----------------|---------|-------------|--------|-------------|----------|----------|--------|--------|
| BUILDING                            |        | MIN<br>SSIONAL |         | MIN<br>PORT |        | MIN<br>VICE | CONFEREN | NCE ROOM | OTHER  | / MISC |
|                                     | SPACES | SQ FT          | SPACES  | SQ FT       | SPACES | SQ FT       | SPACES   | SQ FT    | SPACES | SQ FT  |
| ADMINISTRATION                      | 8      | 1403           | 10      | 2032        | 5      | 897         | 1        | 416      | 4      | 548    |
| CENTER FOR GLOBAL INNOVATION        | *      | *              | *       | *           | *      | *           | *        | *        | 23     | 12655  |
| CHAPARRAL HALL                      | 5      | 762            | 10      | 2552        | 1      | 160         | 1        | 413      | •      | •      |
| COLLEGE OF EDUCATION                | 3      | 288            | *       | *           | *      | •           | *        | *        | •      | •      |
| FACULTY OFFICE BUILDING             | 6      | 696            | 3       | 724         | 3      | 418         | 1        | 114      | •      | •      |
| JOHN M. PFAU LIBRARY                | 7      | 812            | 7       | 1597        | 7      | 1312        | 1        | 316      | 12     | 1239   |
| PFAU LIBRARY ADDITION               | 8      | 1222           | 3       | 3022        | 3      | 407         | 3        | 1362     | •      | *      |
| UNIVERSITY ENTERPRISES ADDITION     | 5      | 679            | 1       | 1124        | *      | *           | 1        | 238      | *      | *      |
| UNIVERSITY HALL                     | 18     | 2143           | 34      | 10815       | 13     | 3769        | 1        | 1460     | •      | •      |
| YASUDA CENTER FOR EXTENDED LEARNING | *      | *              | *       | *           | 1      | 253         | *        | *        | 20     | 10750  |
|                                     |        |                |         |             |        |             |          |          |        |        |
| TOTAL                               | 60     | 8005           | 58      | 19834       | 33     | 7216        | 9        | 4319     | 59     | 25192  |