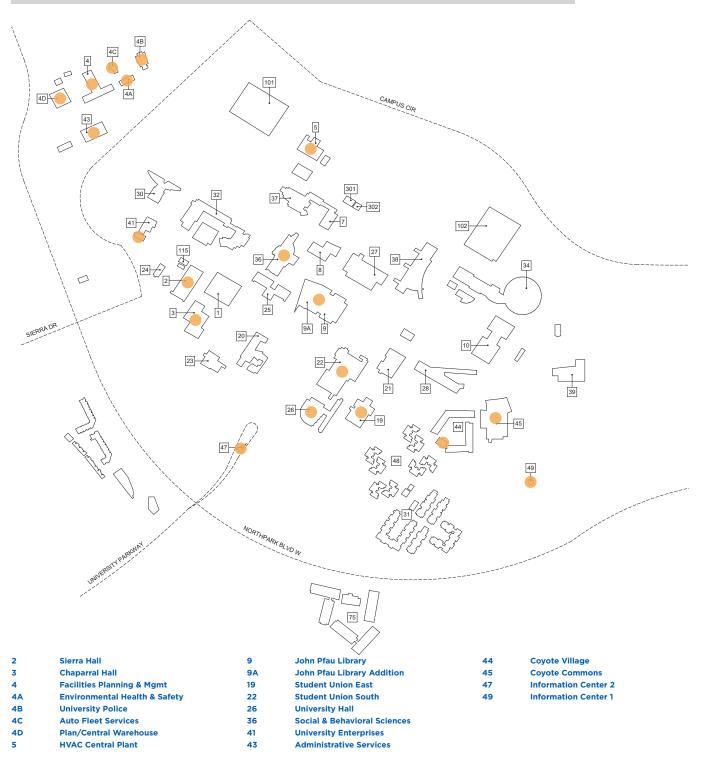

### 4.1 Campus Map and Building Legend

| 1          | Administration                | 21 | Student Health Center           | 39  | Student Rec & Wellness              |
|------------|-------------------------------|----|---------------------------------|-----|-------------------------------------|
| 2          | Sierra Hall                   | 22 | Student Union South             | 41  | University Enterprises              |
| 3          | Chaparral Hall                | 23 | Coyote Bookstore                | 43  | Administrative Services             |
| 4          | Facilities Planning & Mgmt    | 24 | Children's Center               | 44  | Coyote Village                      |
| <b>4</b> A | Environmental Health & Safety | 25 | Faculty Office Building         | 45  | Coyote Commons                      |
| 4B         | University Police             | 26 | University Hall                 | 47  | Information Center 2                |
| 4C         | Auto Fleet Services           | 27 | Center for Global Innovation    | 48  | Serrano Village                     |
| 4D         | Plan/Central Warehouse        | 28 | Jack H Brown Hall               | 49  | Information Center 1                |
| 5          | HVAC Central Plant            | 30 | Yasuda Ctr for Ext Learning     | 75  | University Village                  |
| 7          | Biological Sciences           | 31 | Arrowhead Village               | 101 | Parking Structure West              |
| 8          | Physical Sciences             | 32 | Visual Arts Center and Robert & | 102 | Parking Structure East              |
| 9          | John Pfau Library             |    | Frances Fullerton Museum of Art | 115 | University Center for Developmental |
| 9A         | John Pfau Library Addition    | 34 | Health & PE Complex             |     | Disabilities                        |
| 10         | Physical Education            | 36 | Social & Behavioral Sciences    | 301 | Temporary Classrooms                |
| 19         | Student Union East            | 37 | Chemical Sciences               | 302 | Temporary Offices                   |
| 20         | Performing Arts               | 38 | College of Education            |     |                                     |

### 04 / CAMPUS MAP California State University, San Bernardino - San Bernardino Campus | Administrative Space Study **32**