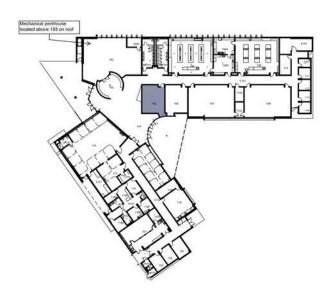

| 15         | 1913       | 3      | 1388   | 0      | 0       |

#### Space Inventory Summary Spreadsheet



# **5.6 Campus Defined**

#### Campus Plan

The colored circles graphically identifies occupied space representing the Division on campus. The campus site plan is approximate based on assessed plans, documentation, and minimal onsite assessments. For current conditions, please coordinate on-site and with Facilities Planning & Management.



#### **Composite Floor Plans**

Floor plans illustrate where office spaces are located within each respective building for this Division ony. The following plans are approximate based on assessed plans, documentation, and minimal on-site assessments. For current conditions, please coordinate on-site and with Facilities Planning & Management.





#### **Composite Floor Plans**

Floor plans illustrate where office spaces are located within each respective building for this Division ony. The following plans are approximate based on assessed plans, documentation, and minimal on-site assessments. For current conditions, please coordinate on-site and with Facilities Planning & Management.





# Appendix

- Reference Floor Plans
- Space Inventory Summary



#### **Composite Floor Plans**

Floor plans identify occupied spaces for all Divisions located within each respective building. For the purpose of this Administrative Assessment, spaces classified as either faculty offices or conference rooms will be shown for reference with a lighter shade of the color coding. The following plans are approximate based on assessed plans, document