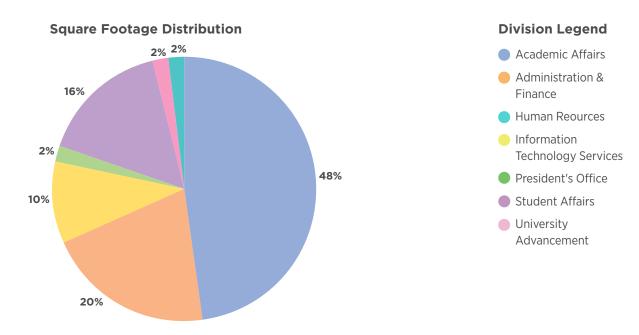

### **Division Observations and Findings - San Bernardino**

Chart is developed based on Administrative spaces only, and is being illustrated by percentage of the overall amount of Administrative spaces.

\*Represents administrative spaces used for various program services