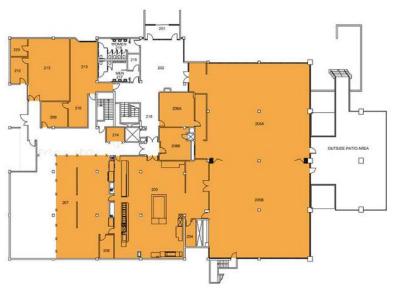

### **Building Assessment**

For the purpose of this administrative assessment, spaces classified as either faculty offices will be documented separately for reference only. The following tables are approximate based on assessed plans, documentation, and minimal on-site assessments. For current conditions, please coordinate on-site and with Facilities Planning & Management.

|                                     |        |                | ACADEMI | C AFFAIRS   |        |             |          |          |        |        |
|-------------------------------------|--------|----------------|---------|-------------|--------|-------------|----------|----------|--------|--------|
| BUILDING                            |        | MIN<br>SSIONAL |         | MIN<br>PORT |        | MIN<br>VICE | CONFEREN | NCE ROOM | OTHER  | / MISC |
|                                     | SPACES | SQ FT          | SPACES  | SQ FT       | SPACES | SQ FT       | SPACES   | SQ FT    | SPACES | SQ FT  |
| ADMINISTRATION                      | 8      | 1403           | 10      | 2032        | 5      | 897         | 1        | 416      | 4      | 548    |
| CENTER FOR GLOBAL INNOVATION        | *      | *              | *       | *           | *      | *           | *        | *        | 23     | 12655  |
| CHAPARRAL HALL                      | 5      | 762            | 10      | 2552        | 1      | 160         | 1        | 413      | •      | •      |
| COLLEGE OF EDUCATION                | 3      | 288            | *       | *           | *      | •           | *        | *        | •      | •      |
| FACULTY OFFICE BUILDING             | 6      | 696            | 3       | 724         | 3      | 418         | 1        | 114      | •      | •      |
| JOHN M. PFAU LIBRARY                | 7      | 812            | 7       | 1597        | 7      | 1312        | 1        | 316      | 12     | 1239   |
| PFAU LIBRARY ADDITION               | 8      | 1222           | 3       | 3022        | 3      | 407         | 3        | 1362     | •      | *      |
| UNIVERSITY ENTERPRISES ADDITION     | 5      | 679            | 1       | 1124        | *      | *           | 1        | 238      | *      | *      |
| UNIVERSITY HALL                     | 18     | 2143           | 34      | 10815       | 13     | 3769        | 1        | 1460     | •      | •      |
| YASUDA CENTER FOR EXTENDED LEARNING | *      | *              | *       | *           | 1      | 253         | *        | *        | 20     | 10750  |
|                                     |        |                |         |             |        |             |          |          |        |        |
| TOTAL                               | 60     | 8005           | 58      | 19834       | 33     | 7216        | 9        | 4319     | 59     | 25192  |