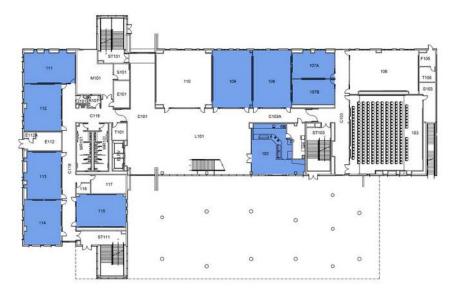

### **Building Assessment**

For the purpose of this administrative assessment, spaces classified as either faculty offices will be documented separately for reference only. The following tables are approximate based on assessed plans, documentation, and minimal on-site assessments. For current conditions, please coordinate on-site and with Facilities Planning & Management.

|                                     |        |                | ACADEMI | C AFFAIRS   |        |             |          |          |        |        |
|-------------------------------------|--------|----------------|---------|-------------|--------|-------------|----------|----------|--------|--------|
| BUILDING                            |        | MIN<br>SSIONAL |         | MIN<br>PORT |        | MIN<br>VICE | CONFEREN | NCE ROOM | OTHER  | / MISC |
|                                     | SPACES | SQ FT          | SPACES  | SQ FT       | SPACES | SQ FT       | SPACES   | SQ FT    | SPACES | SQ FT  |
| ADMINISTRATION                      | 8      | 1403           | 10      | 2032        | 5      | 897         | 1        | 416      | 4      | 548    |
| CENTER FOR GLOBAL INNOVATION        | *      | *              | *       | *           | *      | *           | *        | *        | 23     | 12655  |
| CHAPARRAL HALL                      | 5      | 762            | 10      | 2552        | 1      | 160         | 1        | 413      | •      | •      |
| COLLEGE OF EDUCATION                | 3      | 288            | *       | *           | *      | •           | *        | *        | •      | •      |
| FACULTY OFFICE BUILDING             | 6      | 696            | 3       | 724         | 3      | 418         | 1        | 114      | •      | •      |
| JOHN M. PFAU LIBRARY                | 7      | 812            | 7       | 1597        | 7      | 1312        | 1        | 316      | 12     | 1239   |
| PFAU LIBRARY ADDITION               | 8      | 1222           | 3       | 3022        | 3      | 407         | 3        | 1362     | •      | *      |
| UNIVERSITY ENTERPRISES ADDITION     | 5      | 679            | 1       | 1124        | *      | *           | 1        | 238      | *      | *      |
| UNIVERSITY HALL                     | 18     | 2143           | 34      | 10815       | 13     | 3769        | 1        | 1460     | •      | •      |
| YASUDA CENTER FOR EXTENDED LEARNING | *      | *              | *       | *           | 1      | 253         | *        | *        | 20     | 10750  |
|                                     |        |                |         |             |        |             |          |          |        |        |
| TOTAL                               | 60     | 8005           | 58      | 19834       | 33     | 7216        | 9        | 4319     | 59     | 25192  |