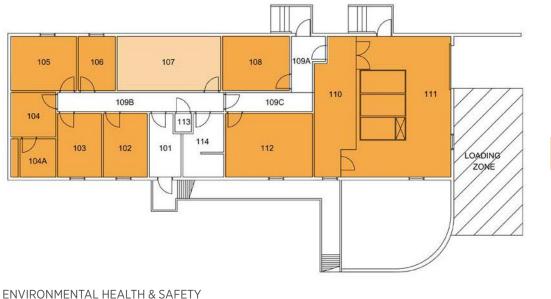

### 4.1 Campus Map and Building Legend

| 1          | Administration                | 21 | Student Health Center           | 39  | Student Rec & Wellness              |
|------------|-------------------------------|----|---------------------------------|-----|-------------------------------------|
| 2          | Sierra Hall                   | 22 | Student Union South             | 41  | University Enterprises              |
| 3          | Chaparral Hall                | 23 | Coyote Bookstore                | 43  | Administrative Services             |
| 4          | Facilities Planning & Mgmt    | 24 | Children's Center               | 44  | Coyote Village                      |
| <b>4</b> A | Environmental Health & Safety | 25 | Faculty Office Building         | 45  | Coyote Commons                      |
| 4B         | University Police             | 26 | University Hall                 | 47  | Information Center 2                |
| 4C         | Auto Fleet Services           | 27 | Center for Global Innovation    | 48  | Serrano Village                     |
| 4D         | Plan/Central Warehouse        | 28 | Jack H Brown Hall               | 49  | Information Center 1                |
| 5          | HVAC Central Plant            | 30 | Yasuda Ctr for Ext Learning     | 75  | University Village                  |
| 7          | Biological Sciences           | 31 | Arrowhead Village               | 101 | Parking Structure West              |
| 8          | Physical Sciences             | 32 | Visual Arts Center and Robert & | 102 | Parking Structure East              |
| 9          | John Pfau Library             |    | Frances Fullerton Museum of Art | 115 | University Center for Developmental |
| 9A         | John Pfau Library Addition    | 34 | Health & PE Complex             |     | Disabilities                        |
| 10         | Physical Education            | 36 | Social & Behavioral Sciences    | 301 | Temporary Classrooms                |
| 19         | Student Union East            | 37 | Chemical Sciences               | 302 | Temporary Offices                   |
| 20         | Performing Arts               | 38 | College of Education            |     |                                     |