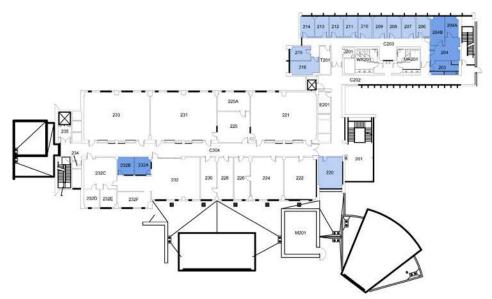

### 4.1 Campus Map and Building Legend

| 1          | Administration                | 21 | Student Health Center           | 39  | Student Rec & Wellness              |
|------------|-------------------------------|----|---------------------------------|-----|-------------------------------------|
| 2          | Sierra Hall                   | 22 | Student Union South             | 41  | University Enterprises              |
| 3          | Chaparral Hall                | 23 | Coyote Bookstore                | 43  | Administrative Services             |
| 4          | Facilities Planning & Mgmt    | 24 | Children's Center               | 44  | Coyote Village                      |
| <b>4</b> A | Environmental Health & Safety | 25 | Faculty Office Building         | 45  | Coyote Commons                      |
| 4B         | University Police             | 26 | University Hall                 | 47  | Information Center 2                |
| 4C         | Auto Fleet Services           | 27 | Center for Global Innovation    | 48  | Serrano Village                     |
| 4D         | Plan/Central Warehouse        | 28 | Jack H Brown Hall               | 49  | Information Center 1                |
| 5          | HVAC Central Plant            | 30 | Yasuda Ctr for Ext Learning     | 75  | University Village                  |
| 7          | Biological Sciences           | 31 | Arrowhead Village               | 101 | Parking Structure West              |
| 8          | Physical Sciences             | 32 | Visual Arts Center and Robert & | 102 | Parking Structure East              |
| 9          | John Pfau Library             |    | Frances Fullerton Museum of Art | 115 | University Center for Developmental |
| 9A         | John Pfau Library Addition    | 34 | Health & PE Complex             |     | Disabilities                        |
| 10         | Physical Education            | 36 | Social & Behavioral Sciences    | 301 | Temporary Classrooms                |
| 19         | Student Union East            | 37 | Chemical Sciences               | 302 | Temporary Offices                   |
| 20         | Performing Arts               | 38 | College of Education            |     |                                     |

### 04 / CAMPUS MAP California State University, San Bernardino - San Bernardino Campus | Administrative Space Study **32**