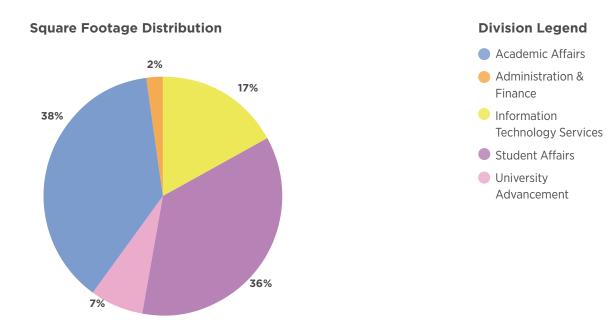

### **Division Observations and Findings - San Bernardino**

Chart is developed based on Administrative spaces only, and is being illustrated by percentage of the overall amount of Administrative spaces.

\*Represents administrative spaces used for various program services