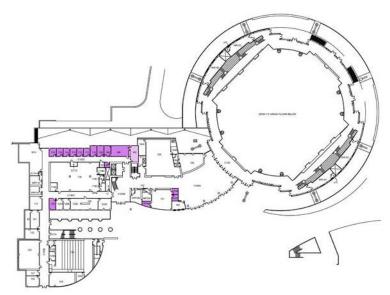

# Space Assessment California State University, San Bernardino - San Bernardino Campus

### 4.1 Campus Map and Building Legend

| 1          | Administration                | 21 | Student Health Center           | 39  | Student Rec & Wellness              |
|------------|-------------------------------|----|---------------------------------|-----|-------------------------------------|
| 2          | Sierra Hall                   | 22 | Student Union South             | 41  | University Enterprises              |
| 3          | Chaparral Hall                | 23 | Coyote Bookstore                | 43  | Administrative Services             |
| 4          | Facilities Planning & Mgmt    | 24 | Children's Center               | 44  | Coyote Village                      |
| <b>4</b> A | Environmental Health & Safety | 25 | Faculty Office Building         | 45  | Coyote Commons                      |
| 4B         | University Police             | 26 | University Hall                 | 47  | Information Center 2                |
| 4C         | Auto Fleet Services           | 27 | Center for Global Innovation    | 48  | Serrano Village                     |
| 4D         | Plan/Central Warehouse        | 28 | Jack H Brown Hall               | 49  | Information Center 1                |
| 5          | HVAC Central Plant            | 30 | Yasuda Ctr for Ext Learning     | 75  | University Village                  |
| 7          | Biological Sciences           | 31 | Arrowhead Village               | 101 | Parking Structure West              |
| 8          | Physical Sciences             | 32 | Visual Arts Center and Robert & | 102 | Parking Structure East              |
| 9          | John Pfau Library             |    | Frances Fullerton Museum of Art | 115 | University Center for Developmental |
| 9A         | John Pfau Library Addition    | 34 | Health & PE Complex             |     | Disabilities                        |
| 10         | Physical Education            | 36 | Social & Behavioral Sciences    | 301 | Temporary Classrooms                |
| 19         | Student Union East            | 37 | Chemical Sciences               | 302 | Temporary Offices                   |
| 20         | Performing Arts               | 38 | College of Education            |     |                                     |

### 04 / CAMPUS MAP California State University, San Bernardino - San Bernardino Campus | Administrative Space Study **32**