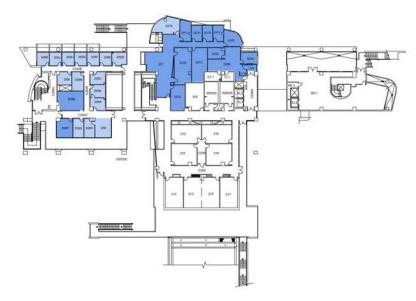

### **4.2 Academic Affairs**

### Description of Division services, mission, etc.

Academic Affairs provides leadership and support to California State University, San Bernardino's diverse student body and the faculty and staff who enrich and inspire them. Efforts are driven by the university's strategic plan and core values as well as CSU's system-wide initiatives.

### **Building Assessment**

For the purpose of this administrative assessment, spaces classified as either faculty offices will be documented separately for reference only. The following tables are approximate based on assessed plans, documentation, and minimal on-site assessments. For current conditions, please coordinate on-site and with Facilities Planning & Management.