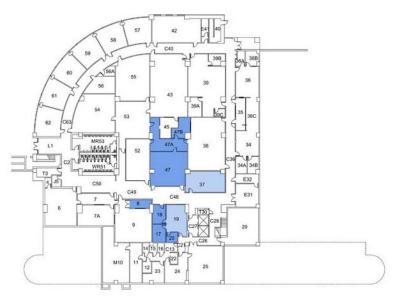

# Space Assessment California State University, San Bernardino - San Bernardino Campus

### 4.1 Campus Map and Building Legend

| 1          | Administration                | 21 | Student Health Center           | 39  | Student Rec & Wellness              |
|------------|-------------------------------|----|---------------------------------|-----|-------------------------------------|
| 2          | Sierra Hall                   | 22 | Student Union South             | 41  | University Enterprises              |
| 3          | Chaparral Hall                | 23 | Coyote Bookstore                | 43  | Administrative Services             |
| 4          | Facilities Planning & Mgmt    | 24 | Children's Center               | 44  | Coyote Village                      |
| <b>4</b> A | Environmental Health & Safety | 25 | Faculty Office Building         | 45  | Coyote Commons                      |
| 4B         | University Police             | 26 | University Hall                 | 47  | Information Center 2                |
| 4C         | Auto Fleet Services           | 27 | Center for Global Innovation    | 48  | Serrano Village                     |
| 4D         | Plan/Central Warehouse        | 28 | Jack H Brown Hall               | 49  | Information Center 1                |
| 5          | HVAC Central Plant            | 30 | Yasuda Ctr for Ext Learning     | 75  | University Village                  |
| 7          | Biological Sciences           | 31 | Arrowhead Village               | 101 | Parking Structure West              |
| 8          | Physical Sciences             | 32 | Visual Arts Center and Robert & | 102 | Parking Structure East              |
| 9          | John Pfau Library             |    | Frances Fullerton Museum of Art | 115 | University Center for Developmental |
| 9A         | John Pfau Library Addition    | 34 | Health & PE Complex             |     | Disabilities                        |
| 10         | Physical Education            | 36 | Social & Behavioral Sciences    | 301 | Temporary Classrooms                |
| 19         | Student Union East            | 37 | Chemical Sciences               | 302 | Temporary Offices                   |
| 20         | Performing Arts               | 38 | College of Education            |     |                                     |

### 04 / CAMPUS MAP California State University, San Bernardino - San Bernardino Campus | Administrative Space Study **32**