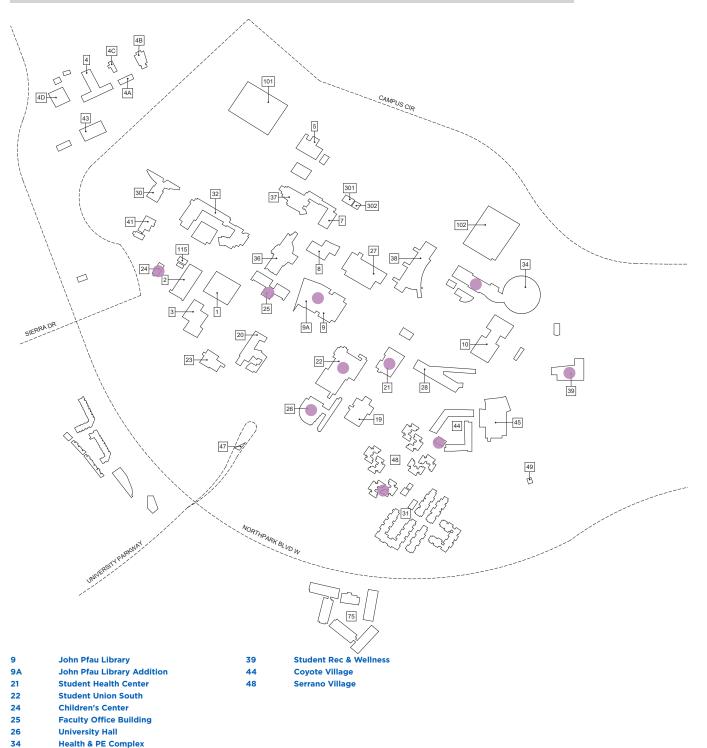

### 4.1 Campus Map and Building Legend

| 1          | Administration                | 21 | Student Health Center           | 39  | Student Rec & Wellness              |
|------------|-------------------------------|----|---------------------------------|-----|-------------------------------------|
| 2          | Sierra Hall                   | 22 | Student Union South             | 41  | University Enterprises              |
| 3          | Chaparral Hall                | 23 | Coyote Bookstore                | 43  | Administrative Services             |
| 4          | Facilities Planning & Mgmt    | 24 | Children's Center               | 44  | Coyote Village                      |
| <b>4</b> A | Environmental Health & Safety | 25 | Faculty Office Building         | 45  | Coyote Commons                      |
| 4B         | University Police             | 26 | University Hall                 | 47  | Information Center 2                |
| 4C         | Auto Fleet Services           | 27 | Center for Global Innovation    | 48  | Serrano Village                     |
| 4D         | Plan/Central Warehouse        | 28 | Jack H Brown Hall               | 49  | Information Center 1                |
| 5          | HVAC Central Plant            | 30 | Yasuda Ctr for Ext Learning     | 75  | University Village                  |
| 7          | Biological Sciences           | 31 | Arrowhead Village               | 101 | Parking Structure West              |
| 8          | Physical Sciences             | 32 | Visual Arts Center and Robert & | 102 | Parking Structure East              |
| 9          | John Pfau Library             |    | Frances Fullerton Museum of Art | 115 | University Center for Developmental |
| 9A         | John Pfau Library Addition    | 34 | Health & PE Complex             |     | Disabilities                        |
| 10         | Physical Education            | 36 | Social & Behavioral Sciences    | 301 | Temporary Classrooms                |
| 19         | Student Union East            | 37 | Chemical Sciences               | 302 | Temporary Offices                   |
| 20         | Performing Arts               | 38 | College of Education            |     |                                     |

### 04 / CAMPUS MAP California State University, San Bernardino - San Bernardino Campus | Administrative Space Study **32**