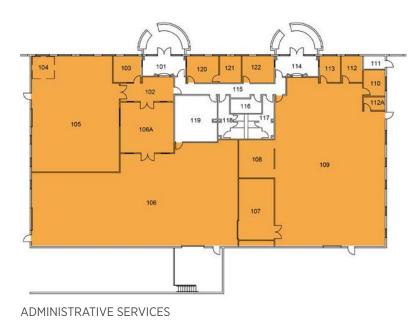

assessment with Facilities Planning & Management.



#### SOCIAL & BEHAVIORAL SCIENCES / THIRD FLOOR





04 / SPACE ASSESSMENT California State University, San Bernardino - San Bernardino Campus | Administrative Space Study 77



#### **Composite Floor Plans**

Floor plans illustrate where office spaces are located within each respective building for this Division ony. For the purpose of this administrative assessment, spaces classified as either faculty offices or conference rooms will be shown for reference with a lighter shade of the color coding. The following plans are approximate based on assessed plans, documentation, and minimal on-site assessments. For current conditions, please coordinate on-site assessment with Facilities Planning & Management.



#### UNIVERSITY ENTERPRISES



04 / SPACE ASSESSMENT California State University, San Bernardino - San Bernardino Campus | Administrative Space Study **78** 



#### **Composite Floor Plans**

Floor plans illustrate where office spaces are located within each respective building for this Division ony. For the purpose of this administrative assessment, spaces classified as either faculty offices or conference rooms will be shown for reference with a lighter shade of the color coding. The following plans are approximate based on assessed plans, documentation, and minimal on-site assessments. For current conditions, please coordinate on-site assessment with Facilities Planning & Management.



INFORMATION SERVICES BUILDING NO. 2



INFORMATION SERVICES BUILDING NO. 1





#### Description of Division services, mission, e