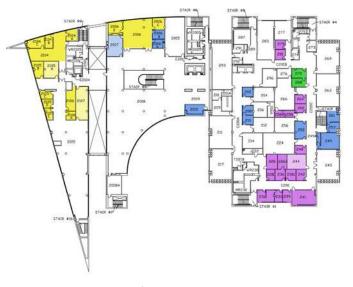

### 4.1 Campus Map and Building Legend

| 1          | Administration                | 21 | Student Health Center           | 39  | Student Rec & Wellness              |
|------------|-------------------------------|----|---------------------------------|-----|-------------------------------------|
| 2          | Sierra Hall                   | 22 | Student Union South             | 41  | University Enterprises              |
| 3          | Chaparral Hall                | 23 | Coyote Bookstore                | 43  | Administrative Services             |
| 4          | Facilities Planning & Mgmt    | 24 | Children's Center               | 44  | Coyote Village                      |
| <b>4</b> A | Environmental Health & Safety | 25 | Faculty Office Building         | 45  | Coyote Commons                      |
| 4B         | University Police             | 26 | University Hall                 | 47  | Information Center 2                |
| 4C         | Auto Fleet Services           | 27 | Center for Global Innovation    | 48  | Serrano Village                     |
| 4D         | Plan/Central Warehouse        | 28 | Jack H Brown Hall               | 49  | Information Center 1                |
| 5          | HVAC Central Plant            | 30 | Yasuda Ctr for Ext Learning     | 75  | University Village                  |
| 7          | Biological Sciences           | 31 | Arrowhead Village               | 101 | Parking Structure West              |
| 8          | Physical Sciences             | 32 | Visual Arts Center and Robert & | 102 | Parking Structure East              |
| 9          | John Pfau Library             |    | Frances Fullerton Museum of Art | 115 | University Center for Developmental |
| 9A         | John Pfau Library Addition    | 34 | Health & PE Complex             |     | Disabilities                        |
| 10         | Physical Education            | 36 | Social & Behavioral Sciences    | 301 | Temporary Classrooms                |
| 19         | Student Union East            | 37 | Chemical Sciences               | 302 | Temporary Offices                   |
| 20         | Performing Arts               | 38 | College of Education            |     |                                     |

### 04 / CAMPUS MAP California State University, San Bernardino - San Bernardino Campus | Administrative Space Study **32**