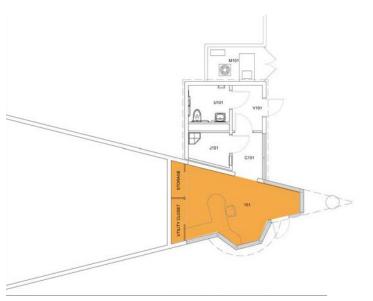

### Serrano Village - Future Use and Considerations

Due to the conditions of the existing buildings, there are many factors to consider.

Below is a list of potential considerations and concerns for any future work:

### **Existing Conditions and Concerns**

- Buildings were constructed between 1973-1977.
- Buildings will need to be brought up to current codes and ADA compliance.
- Major termite damage throughout location, including structural integrity.
- Galvanized pipes resulting in water that is not usable.
- Roof damage requiring abatement.

### **Reference Photos**

Exterior

Ceiling Damage

Areas of concerns throughout both Cal State San Bernardino campuses that include but are not limited to space needs and challenges, room for expansion, and under utilized spaces. For more information regarding the current Space Inventory Summary and use of spaces, refer to Appendix.