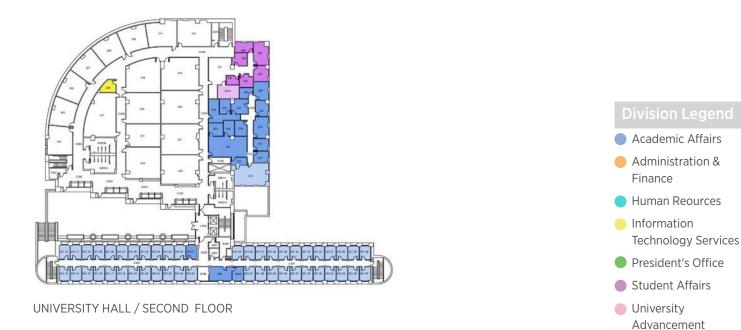

### **4.2 Academic Affairs**

### Description of Division services, mission, etc.

Academic Affairs provides leadership and support to California State University, San Bernardino's diverse student body and the faculty and staff who enrich and inspire them. Efforts are driven by the university's strategic plan and core values as well as CSU's system-wide initiatives.

### **Building Assessment**

For the purpose of this administrative assessment, spaces classified as either faculty offices will be documented separately for reference only. The following tables are approximate based on assessed plans, documentation, and minimal on-site assessments. For current conditions, please coordinate on-site and with Facilities Planning & Management.

|                                     |        |                | ACADEMI | C AFFAIRS   |        |             |          |          |        |        |
|-------------------------------------|--------|----------------|---------|-------------|--------|-------------|----------|----------|--------|--------|
| BUILDING                            |        | MIN<br>SSIONAL |         | MIN<br>PORT |        | MIN<br>VICE | CONFEREN | NCE ROOM | OTHER  | / MISC |
|                                     | SPACES | SQ FT          | SPACES  | SQ FT       | SPACES | SQ FT       | SPACES   | SQ FT    | SPACES | SQ FT  |
| ADMINISTRATION                      | 8      | 1403           | 10      | 2032        | 5      | 897         | 1        | 416      | 4      | 548    |
| CENTER FOR GLOBAL INNOVATION        | *      | *              | *       | *           | *      | *           | *        | *        | 23     | 12655  |
| CHAPARRAL HALL                      | 5      | 762            | 10      | 2552        | 1      | 160         | 1        | 413      | •      | •      |
| COLLEGE OF EDUCATION                | 3      | 288            | *       | *           | *      | •           | *        | *        | •      | •      |
| FACULTY OFFICE BUILDING             | 6      | 696            | 3       | 724         | 3      | 418         | 1        | 114      | •      | •      |
| JOHN M. PFAU LIBRARY                | 7      | 812            | 7       | 1597        | 7      | 1312        | 1        | 316      | 12     | 1239   |
| PFAU LIBRARY ADDITION               | 8      | 1222           | 3       | 3022        | 3      | 407         | 3        | 1362     | •      | *      |
| UNIVERSITY ENTERPRISES ADDITION     | 5      | 679            | 1       | 1124        | *      | *           | 1        | 238      | *      | *      |
| UNIVERSITY HALL                     | 18     | 2143           | 34      | 10815       | 13     | 3769        | 1        | 1460     | •      | •      |
| YASUDA CENTER FOR EXTENDED LEARNING | *      | *              | *       | *           | 1      | 253         | *        | *        | 20     | 10750  |
|                                     |        |                |         |             |        |             |          |          |        |        |
| TOTAL                               | 60     | 8005           | 58      | 19834       | 33     | 7216        | 9        | 4319     | 59     | 25192  |