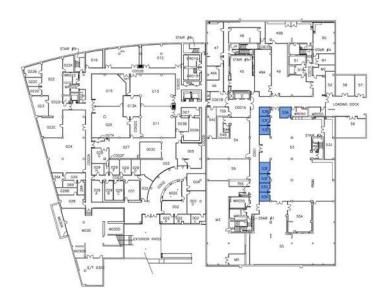

# Space Assessment California State University, San Bernardino - San Bernardino Campus

### 4.1 Campus Map and Building Legend

| 1          | Administration                | 21 | Student Health Center           | 39  | Student Rec & Wellness              |
|------------|-------------------------------|----|---------------------------------|-----|-------------------------------------|
| 2          | Sierra Hall                   | 22 | Student Union South             | 41  | University Enterprises              |
| 3          | Chaparral Hall                | 23 | Coyote Bookstore                | 43  | Administrative Services             |
| 4          | Facilities Planning & Mgmt    | 24 | Children's Center               | 44  | Coyote Village                      |
| <b>4</b> A | Environmental Health & Safety | 25 | Faculty Office Building         | 45  | Coyote Commons                      |
| 4B         | University Police             | 26 | University Hall                 | 47  | Information Center 2                |
| 4C         | Auto Fleet Services           | 27 | Center for Global Innovation    | 48  | Serrano Village                     |
| 4D         | Plan/Central Warehouse        | 28 | Jack H Brown Hall               | 49  | Information Center 1                |
| 5          | HVAC Central Plant            | 30 | Yasuda Ctr for Ext Learning     | 75  | University Village                  |
| 7          | Biological Sciences           | 31 | Arrowhead Village               | 101 | Parking Structure West              |
| 8          | Physical Sciences             | 32 | Visual Arts Center and Robert & | 102 | Parking Structure East              |
| 9          | John Pfau Library             |    | Frances Fullerton Museum of Art | 115 | University Center for Developmental |
| 9A         | John Pfau Library Addition    | 34 | Health & PE Complex             |     | Disabilities                        |
| 10         | Physical Education            | 36 | Social & Behavioral Sciences    | 301 | Temporary Classrooms                |
| 19         | Student Union East            | 37 | Chemical Sciences               | 302 | Temporary Offices                   |
| 20         | Performing Arts               | 38 | College of Education            |     |                                     |

### 04 / CAMPUS MAP California State University, San Bernardino - San Bernardino Campus | Administrative Space Study **32**