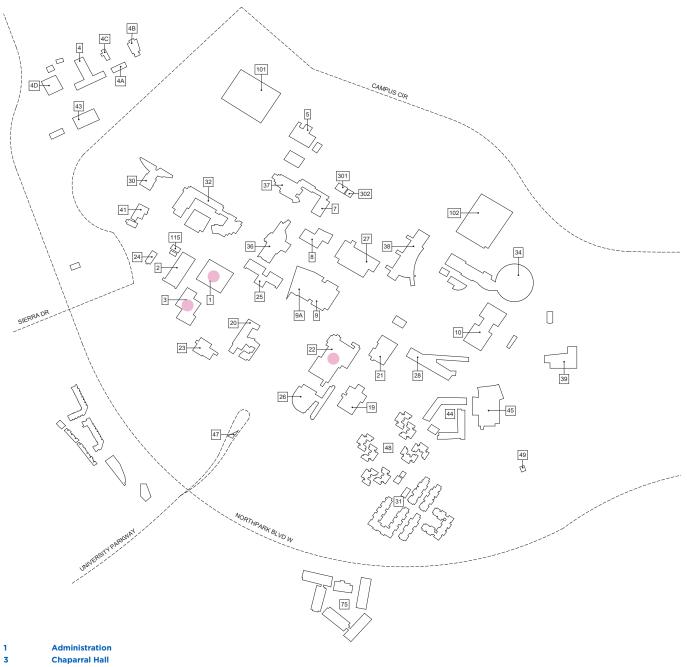

### 4.1 Campus Map and Building Legend

| 1          | Administration                | 21 | Student Health Center           | 39  | Student Rec & Wellness              |
|------------|-------------------------------|----|---------------------------------|-----|-------------------------------------|
| 2          | Sierra Hall                   | 22 | Student Union South             | 41  | University Enterprises              |
| 3          | Chaparral Hall                | 23 | Coyote Bookstore                | 43  | Administrative Services             |
| 4          | Facilities Planning & Mgmt    | 24 | Children's Center               | 44  | Coyote Village                      |
| <b>4</b> A | Environmental Health & Safety | 25 | Faculty Office Building         | 45  | Coyote Commons                      |
| 4B         | University Police             | 26 | University Hall                 | 47  | Information Center 2                |
| 4C         | Auto Fleet Services           | 27 | Center for Global Innovation    | 48  | Serrano Village                     |
| 4D         | Plan/Central Warehouse        | 28 | Jack H Brown Hall               | 49  | Information Center 1                |
| 5          | HVAC Central Plant            | 30 | Yasuda Ctr for Ext Learning     | 75  | University Village                  |
| 7          | Biological Sciences           | 31 | Arrowhead Village               | 101 | Parking Structure West              |
| 8          | Physical Sciences             | 32 | Visual Arts Center and Robert & | 102 | Parking Structure East              |
| 9          | John Pfau Library             |    | Frances Fullerton Museum of Art | 115 | University Center for Developmental |
| 9A         | John Pfau Library Addition    | 34 | Health & PE Complex             |     | Disabilities                        |
| 10         | Physical Education            | 36 | Social & Behavioral Sciences    | 301 | Temporary Classrooms                |
| 19         | Student Union East            | 37 | Chemical Sciences               | 302 | Temporary Offices                   |
| 20         | Performing Arts               | 38 | College of Education            |     |                                     |

### 04 / CAMPUS MAP California State University, San Bernardino - San Bernardino Campus | Administrative Space Study **32**