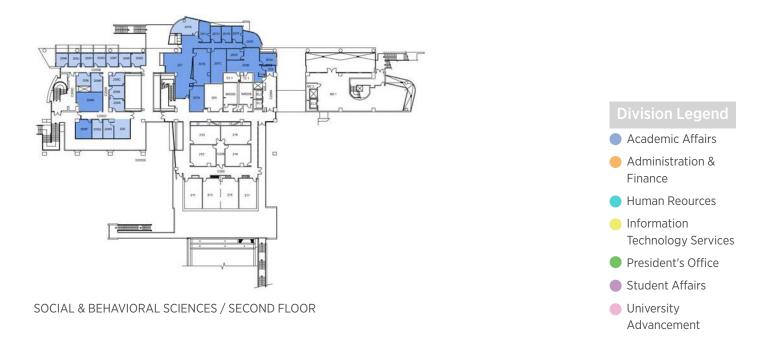

### **4.2 Academic Affairs**

### Description of Division services, mission, etc.

Academic Affairs provides leadership and support to California State University, San Bernardino's diverse student body and the faculty and staff who enrich and inspire them. Efforts are driven by the university's strategic plan and core values as well as CSU's system-wide initiatives.

### **Building Assessment**

For the purpose of this administrative assessment, spaces classified as either faculty offices will be documented separately for reference only. The following tables are approximate based on assessed plans, documentation, and minimal on-site assessments. For current conditions, please coordinate on-site and with Facilities Planning & Management.