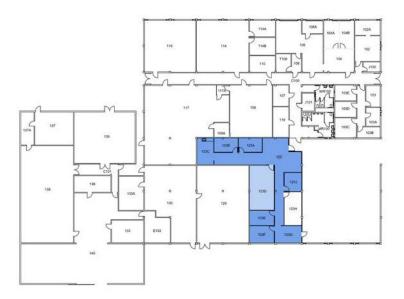

### **Building Assessment**

For the purpose of this administrative assessment, spaces classified as either faculty offices will be documented separately for reference only. The following tables are approximate based on assessed plans, documentation, and minimal on-site assessments. For current conditions, please coordinate on-site and with Facilities Planning & Management.

|                                     |        |                | ACADEMI | C AFFAIRS   |        |             |          |          |        |        |
|-------------------------------------|--------|----------------|---------|-------------|--------|-------------|----------|----------|--------|--------|
| BUILDING                            |        | MIN<br>SSIONAL |         | MIN<br>PORT |        | MIN<br>VICE | CONFEREN | NCE ROOM | OTHER  | / MISC |
|                                     | SPACES | SQ FT          | SPACES  | SQ FT       | SPACES | SQ FT       | SPACES   | SQ FT    | SPACES | SQ FT  |
| ADMINISTRATION                      | 8      | 1403           | 10      | 2032        | 5      | 897         | 1        | 416      | 4      | 548    |
| CENTER FOR GLOBAL INNOVATION        | *      | *              | *       | *           | *      | *           | *        | *        | 23     | 12655  |
| CHAPARRAL HALL                      | 5      | 762            | 10      | 2552        | 1      | 160         | 1        | 413      | •      | •      |
| COLLEGE OF EDUCATION                | 3      | 288            | *       | *           | *      | •           | *        | *        | •      | •      |
| FACULTY OFFICE BUILDING             | 6      | 696            | 3       | 724         | 3      | 418         | 1        | 114      | •      | •      |
| JOHN M. PFAU LIBRARY                | 7      | 812            | 7       | 1597        | 7      | 1312        | 1        | 316      | 12     | 1239   |
| PFAU LIBRARY ADDITION               | 8      | 1222           | 3       | 3022        | 3      | 407         | 3        | 1362     | •      | *      |
| UNIVERSITY ENTERPRISES ADDITION     | 5      | 679            | 1       | 1124        | *      | *           | 1        | 238      | *      | *      |
| UNIVERSITY HALL                     | 18     | 2143           | 34      | 10815       | 13     | 3769        | 1        | 1460     | •      | •      |
| YASUDA CENTER FOR EXTENDED LEARNING | *      | *              | *       | *           | 1      | 253         | *        | *        | 20     | 10750  |
|                                     |        |                |         |             |        |             |          |          |        |        |
| TOTAL                               | 60     | 8005           | 58      | 19834       | 33     | 7216        | 9        | 4319     | 59     | 25192  |