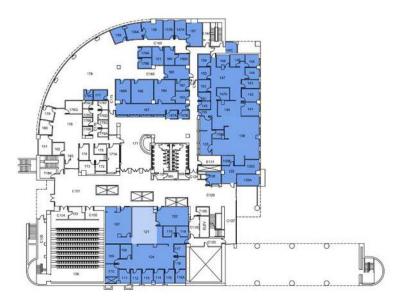

re approximate based on assessed plans, documentation, and minimal on-site assessments. For current conditions, please coordinate on-site assessment with Facilities Planning & Management.



FACULTY OFFICE BUILDING / SECOND FLOOR



UNIVERSITY HALL / BASEMENT





## **Composite Floor Plans**

Floor plans illustrate where office spaces are located within each respective building for this Division ony. For the purpose of this administrative assessment, spaces classified as either faculty offices or conference rooms will be shown for reference with a lighter shade of the color coding. The following plans are approximate based on assessed plans, documentation, and minimal on-site assessments. For current conditions, please coordinate on-site assessment with Facilities Planning & Management.



UNIVERSITY HALL / FIRST FLOOR



UNIVERSITY HALL / SECOND FLOOR





## **Composite Floor Plans**

Floor plans illustrate where office spaces are located within each respective building for this Division ony. For the purpose of this administrative assessment, spaces classified as either faculty offices or conference rooms will be shown for reference with a lighter shade of the color coding. The following plans are approximate based on assessed plans, documentation, and minimal on-site assessments. For current conditions, please coordinate on-site assessment with Facilities Planning & Management.



UNIVERSITY HALL / THIRD FLOOR



UNIVERSITY HALL / FOURTH FLOOR





### **Composite Floor Plans**

Floor plans illustrate where office spaces are located within each respective building for t