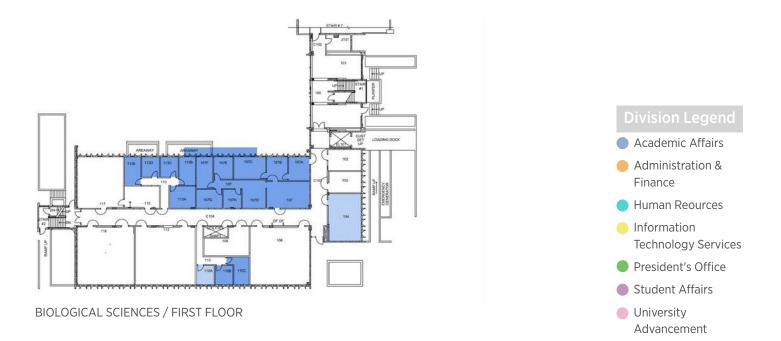

### **Building Assessment - Programs**

|                                              | ACADEMIC AFFAIRS - CNS |                |        |             |            |       |          |          |              |       |  |  |  |  |  |
|----------------------------------------------|------------------------|----------------|--------|-------------|------------|-------|----------|----------|--------------|-------|--|--|--|--|--|
| BUILDING                                     |                        | MIN<br>ISIONAL |        | MIN<br>PORT | ADI<br>SER |       | CONFEREN | NCE ROOM | OTHER / MISC |       |  |  |  |  |  |
|                                              | SPACES                 | SQ FT          | SPACES | SQ FT       | SPACES     | SQ FT | SPACES   | SQ FT    | SPACES       | SQ FT |  |  |  |  |  |
| ANIMAL HOUSE/VIVARIUM                        | *                      | *              | *      | *           | *          | *     | *        | *        | 1            | 174   |  |  |  |  |  |
| BIOLOGICAL SCIENCES                          | 4                      | 575            | 3      | 629         | 2          | 277   | 1        | 453      | •            | *     |  |  |  |  |  |
| CHEMICAL SCIENCES                            | 1                      | 153            | *      | *           | *          | *     | 1        | 293      | •            | •     |  |  |  |  |  |
| HEALTH & PHYSICAL EDUCATION COMPLEX          | •                      | •              | *      | *           | *          | *     | 2        | 694      | 2            | 192   |  |  |  |  |  |
| JACK H. BROWN HALL                           | •                      | •              | 2      | 525         | 1          | 183   | 2        | 588      | 1            | 119   |  |  |  |  |  |
| PHYSICAL EDUCATION                           | *                      | *              | *      | *           | *          | *     | *        | *        | 8            | 3485  |  |  |  |  |  |
| PHYSICAL SCIENCES                            | *                      | *              | *      | *           | *          | *     | *        | *        | 2            | 270   |  |  |  |  |  |
| TEMPORARY MODULAR FACULTY OFFICES/CLASSROOMS | 8                      | 1290           | *      | *           | 4          | 1438  | *        | *        | *            | *     |  |  |  |  |  |
|                                              |                        |                |        |             |            |       |          |          |              |       |  |  |  |  |  |
| TOTAL                                        | 13                     | 2018           | 5      | 1154        | 7          | 1898  | 6        | 2028     | 14           | 4240  |  |  |  |  |  |