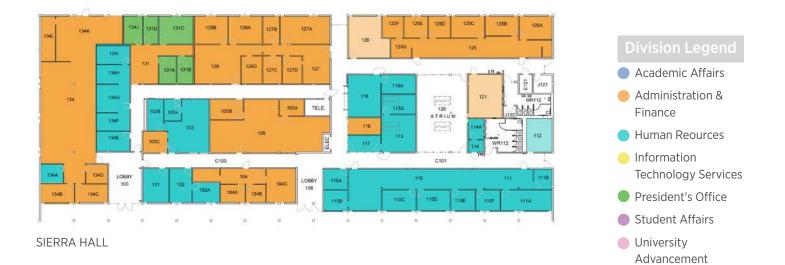

### **4.2 Academic Affairs**

### Description of Division services, mission, etc.

Academic Affairs provides leadership and support to California State University, San Bernardino's diverse student body and the faculty and staff who enrich and inspire them. Efforts are driven by the university's strategic plan and core values as well as CSU's system-wide initiatives.

### **Building Assessment**

For the purpose of this administrative assessment, spaces classified as either faculty offices will be documented separately for reference only. The following tables are approximate based on assessed plans, documentation, and minimal on-site assessments. For current conditions, please coordinate on-site and with Facilities Planning & Management.