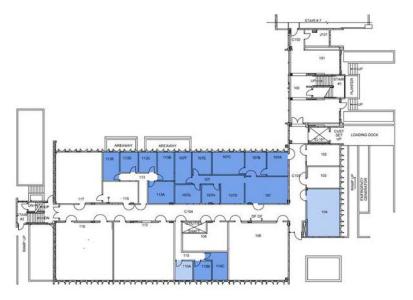

### **Building Assessment**

For the purpose of this administrative assessment, spaces classified as either faculty offices will be documented separately for reference only. The following tables are approximate based on assessed plans, documentation, and minimal on-site assessments. For current conditions, please coordinate on-site and with Facilities Planning & Management.

|                                     |        |                | ACADEMI | C AFFAIRS   |        |             |          |          |        |        |
|-------------------------------------|--------|----------------|---------|-------------|--------|-------------|----------|----------|--------|--------|
| BUILDING                            |        | MIN<br>SSIONAL |         | MIN<br>PORT |        | MIN<br>VICE | CONFEREN | NCE ROOM | OTHER  | / MISC |
|                                     | SPACES | SQ FT          | SPACES  | SQ FT       | SPACES | SQ FT       | SPACES   | SQ FT    | SPACES | SQ FT  |
| ADMINISTRATION                      | 8      | 1403           | 10      | 2032        | 5      | 897         | 1        | 416      | 4      | 548    |
| CENTER FOR GLOBAL INNOVATION        | *      | *              | *       | *           | *      | *           | *        | *        | 23     | 12655  |
| CHAPARRAL HALL                      | 5      | 762            | 10      | 2552        | 1      | 160         | 1        | 413      | •      | •      |
| COLLEGE OF EDUCATION                | 3      | 288            | *       | *           | *      | •           | *        | *        | •      | •      |
| FACULTY OFFICE BUILDING             | 6      | 696            | 3       | 724         | 3      | 418         | 1        | 114      | •      | •      |
| JOHN M. PFAU LIBRARY                | 7      | 812            | 7       | 1597        | 7      | 1312        | 1        | 316      | 12     | 1239   |
| PFAU LIBRARY ADDITION               | 8      | 1222           | 3       | 3022        | 3      | 407         | 3        | 1362     | •      | *      |
| UNIVERSITY ENTERPRISES ADDITION     | 5      | 679            | 1       | 1124        | *      | *           | 1        | 238      | *      | *      |
| UNIVERSITY HALL                     | 18     | 2143           | 34      | 10815       | 13     | 3769        | 1        | 1460     | •      | •      |
| YASUDA CENTER FOR EXTENDED LEARNING | *      | *              | *       | *           | 1      | 253         | *        | *        | 20     | 10750  |
|                                     |        |                |         |             |        |             |          |          |        |        |
| TOTAL                               | 60     | 8005           | 58      | 19834       | 33     | 7216        | 9        | 4319     | 59     | 25192  |