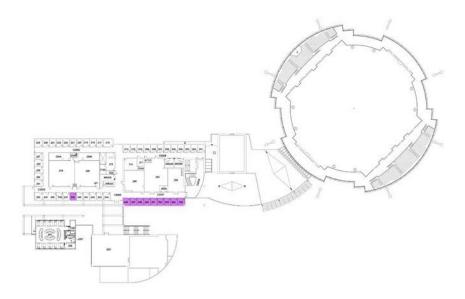

### **4.2 Academic Affairs**

### **Building Assessment**

For the purpose of this administrative assessment, spaces classified as either faculty offices will be documented separately for reference only. The following tables are approximate based on assessed plans, documentation, and minimal on-site assessments. For current conditions, please coordinate on-site and with Facilities Planning & Management.

|                                     |        |                | ACADEMI | C AFFAIRS   |        |             |          |          |        |        |
|-------------------------------------|--------|----------------|---------|-------------|--------|-------------|----------|----------|--------|--------|
| BUILDING                            |        | MIN<br>SSIONAL |         | MIN<br>PORT |        | MIN<br>VICE | CONFEREN | NCE ROOM | OTHER  | / MISC |
|                                     | SPACES | SQ FT          | SPACES  | SQ FT       | SPACES | SQ FT       | SPACES   | SQ FT    | SPACES | SQ FT  |
| ADMINISTRATION                      | 8      | 1403           | 10      | 2032        | 5      | 897         | 1        | 416      | 4      | 548    |
| CENTER FOR GLOBAL INNOVATION        | *      | *              | *       | *           | *      | *           | *        | *        | 23     | 12655  |
| CHAPARRAL HALL                      | 5      | 762            | 10      | 2552        | 1      | 160         | 1        | 413      | •      | •      |
| COLLEGE OF EDUCATION                | 3      | 288            | *       | *           | *      | •           | *        | *        | •      | •      |
| FACULTY OFFICE BUILDING             | 6      | 696            | 3       | 724         | 3      | 418         | 1        | 114      | •      | •      |
| JOHN M. PFAU LIBRARY                | 7      | 812            | 7       | 1597        | 7      | 1312        | 1        | 316      | 12     | 1239   |
| PFAU LIBRARY ADDITION               | 8      | 1222           | 3       | 3022        | 3      | 407         | 3        | 1362     | •      | *      |
| UNIVERSITY ENTERPRISES ADDITION     | 5      | 679            | 1       | 1124        | *      | *           | 1        | 238      | *      | *      |
| UNIVERSITY HALL                     | 18     | 2143           | 34      | 10815       | 13     | 3769        | 1        | 1460     | •      | •      |
| YASUDA CENTER FOR EXTENDED LEARNING | *      | *              | *       | *           | 1      | 253         | *        | *        | 20     | 10750  |
|                                     |        |                |         |             |        |             |          |          |        |        |
| TOTAL                               | 60     | 8005           | 58      | 19834       | 33     | 7216        | 9        | 4319     | 59     | 25192  |