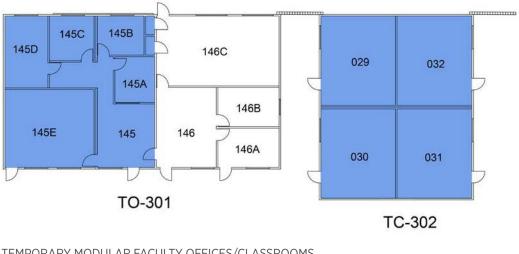

### **Building Assessment - Programs**

|                                              | ACADEMIC AFFAIRS - CNS |                |        |             |            |       |          |          |              |       |  |  |  |  |  |
|----------------------------------------------|------------------------|----------------|--------|-------------|------------|-------|----------|----------|--------------|-------|--|--|--|--|--|
| BUILDING                                     |                        | MIN<br>ISIONAL |        | MIN<br>PORT | ADI<br>SER |       | CONFEREN | NCE ROOM | OTHER / MISC |       |  |  |  |  |  |
|                                              | SPACES                 | SQ FT          | SPACES | SQ FT       | SPACES     | SQ FT | SPACES   | SQ FT    | SPACES       | SQ FT |  |  |  |  |  |
| ANIMAL HOUSE/VIVARIUM                        | *                      | *              | *      | *           | *          | *     | *        | *        | 1            | 174   |  |  |  |  |  |
| BIOLOGICAL SCIENCES                          | 4                      | 575            | 3      | 629         | 2          | 277   | 1        | 453      | •            | *     |  |  |  |  |  |
| CHEMICAL SCIENCES                            | 1                      | 153            | *      | *           | *          | *     | 1        | 293      | •            | •     |  |  |  |  |  |
| HEALTH & PHYSICAL EDUCATION COMPLEX          | •                      | •              | *      | *           | *          | *     | 2        | 694      | 2            | 192   |  |  |  |  |  |
| JACK H. BROWN HALL                           | •                      | •              | 2      | 525         | 1          | 183   | 2        | 588      | 1            | 119   |  |  |  |  |  |
| PHYSICAL EDUCATION                           | *                      | *              | *      | *           | *          | *     | *        | *        | 8            | 3485  |  |  |  |  |  |
| PHYSICAL SCIENCES                            | *                      | *              | *      | *           | *          | *     | *        | *        | 2            | 270   |  |  |  |  |  |
| TEMPORARY MODULAR FACULTY OFFICES/CLASSROOMS | 8                      | 1290           | *      | *           | 4          | 1438  | *        | *        | *            | *     |  |  |  |  |  |
|                                              |                        |                |        |             |            |       |          |          |              |       |  |  |  |  |  |
| TOTAL                                        | 13                     | 2018           | 5      | 1154        | 7          | 1898  | 6        | 2028     | 14           | 4240  |  |  |  |  |  |