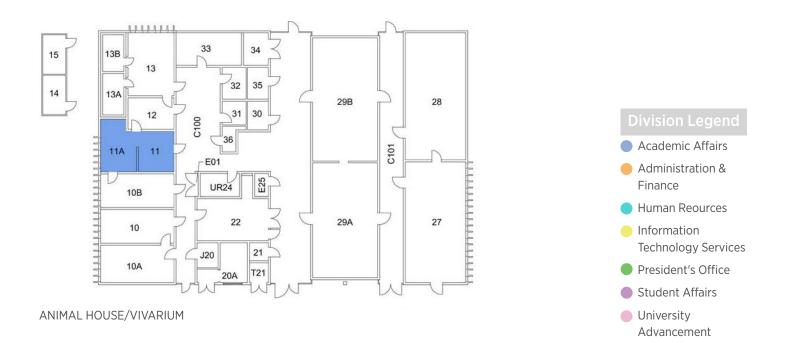

### **Building Assessment - Programs**

|                                              | ACADEMIC AFFAIRS - CNS |                |        |             |            |       |          |          |              |       |  |  |  |  |  |
|----------------------------------------------|------------------------|----------------|--------|-------------|------------|-------|----------|----------|--------------|-------|--|--|--|--|--|
| BUILDING                                     |                        | MIN<br>ISIONAL |        | MIN<br>PORT | ADI<br>SER |       | CONFEREN | NCE ROOM | OTHER / MISC |       |  |  |  |  |  |
|                                              | SPACES                 | SQ FT          | SPACES | SQ FT       | SPACES     | SQ FT | SPACES   | SQ FT    | SPACES       | SQ FT |  |  |  |  |  |
| ANIMAL HOUSE/VIVARIUM                        | *                      | *              | *      | *           | *          | *     | *        | *        | 1            | 174   |  |  |  |  |  |
| BIOLOGICAL SCIENCES                          | 4                      | 575            | 3      | 629         | 2          | 277   | 1        | 453      | •            | *     |  |  |  |  |  |
| CHEMICAL SCIENCES                            | 1                      | 153            | *      | *           | *          | *     | 1        | 293      | •            | •     |  |  |  |  |  |
| HEALTH & PHYSICAL EDUCATION COMPLEX          | •                      | •              | *      | *           | *          | *     | 2        | 694      | 2            | 192   |  |  |  |  |  |
| JACK H. BROWN HALL                           | •                      | •              | 2      | 525         | 1          | 183   | 2        | 588      | 1            | 119   |  |  |  |  |  |
| PHYSICAL EDUCATION                           | *                      | *              | *      | *           | *          | *     | *        | *        | 8            | 3485  |  |  |  |  |  |
| PHYSICAL SCIENCES                            | *                      | *              | *      | *           | *          | *     | *        | *        | 2            | 270   |  |  |  |  |  |
| TEMPORARY MODULAR FACULTY OFFICES/CLASSROOMS | 8                      | 1290           | *      | *           | 4          | 1438  | *        | *        | *            | *     |  |  |  |  |  |
|                                              |                        |                |        |             |            |       |          |          |              |       |  |  |  |  |  |
| TOTAL                                        | 13                     | 2018           | 5      | 1154        | 7          | 1898  | 6        | 2028     | 14           | 4240  |  |  |  |  |  |