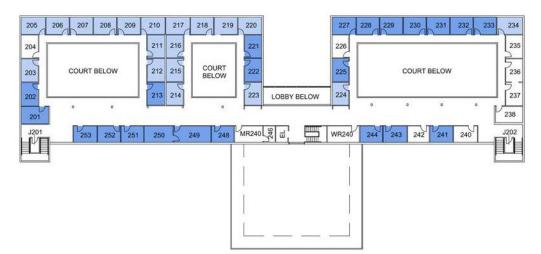

For current conditions, please coordinate on-site assessment with Facilities Planning & Management.



PERFORMING ARTS / SECOND FLOOR





04 / SPACE ASSESSMENT California State University, San Bernardino - San Bernardino Campus | Administrative Space Study 46



### **Composite Floor Plans**

Floor plans illustrate where office spaces are located within each respective building for this Division ony. For the purpose of this administrative assessment, spaces classified as either faculty offices or conference rooms will be shown for reference with a lighter shade of the color coding. The following plans are approximate based on assessed plans, documentation, and minimal on-site assessments. For current conditions, please coordinate on-site assessment with Facilities Planning & Management.



FACULTY OFFICE BUILDING / SECOND FLOOR



UNIVERSITY HALL / BASEMENT





## **Composite Floor Plans**

Floor plans illustrate where office spaces are located within each respective building for this Division ony. For the purpose of this administrative assessment, spaces classified as either faculty offices or conference rooms will be shown for reference with a lighter shade of the color coding. The following plans are approximate based on assessed plans, documentation, and minimal on-site assessments. For current conditions, please coordinate on-site assessment with Facilities Planning & Management.



UNIVERSITY HALL / FIRST FLOOR



UNIVERSITY HALL / SECOND FLOOR





## **Composite Floor Plans**

Floor plans illustrate where office spaces are located within each respective building f