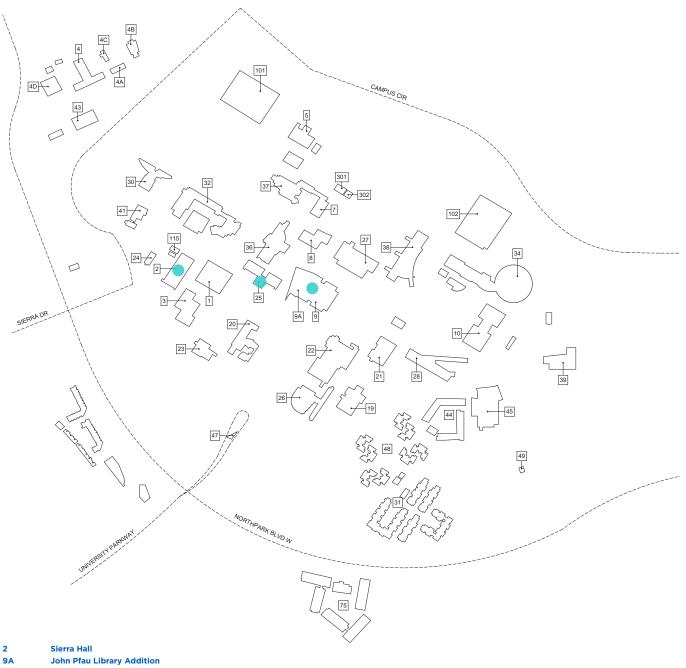

### 4.1 Campus Map and Building Legend

| 1          | Administration                | 21 | Student Health Center           | 39  | Student Rec & Wellness              |
|------------|-------------------------------|----|---------------------------------|-----|-------------------------------------|
| 2          | Sierra Hall                   | 22 | Student Union South             | 41  | University Enterprises              |
| 3          | Chaparral Hall                | 23 | Coyote Bookstore                | 43  | Administrative Services             |
| 4          | Facilities Planning & Mgmt    | 24 | Children's Center               | 44  | Coyote Village                      |
| <b>4</b> A | Environmental Health & Safety | 25 | Faculty Office Building         | 45  | Coyote Commons                      |
| 4B         | University Police             | 26 | University Hall                 | 47  | Information Center 2                |
| 4C         | Auto Fleet Services           | 27 | Center for Global Innovation    | 48  | Serrano Village                     |
| 4D         | Plan/Central Warehouse        | 28 | Jack H Brown Hall               | 49  | Information Center 1                |
| 5          | HVAC Central Plant            | 30 | Yasuda Ctr for Ext Learning     | 75  | University Village                  |
| 7          | Biological Sciences           | 31 | Arrowhead Village               | 101 | Parking Structure West              |
| 8          | Physical Sciences             | 32 | Visual Arts Center and Robert & | 102 | Parking Structure East              |
| 9          | John Pfau Library             |    | Frances Fullerton Museum of Art | 115 | University Center for Developmental |
| 9A         | John Pfau Library Addition    | 34 | Health & PE Complex             |     | Disabilities                        |
| 10         | Physical Education            | 36 | Social & Behavioral Sciences    | 301 | Temporary Classrooms                |
| 19         | Student Union East            | 37 | Chemical Sciences               | 302 | Temporary Offices                   |
| 20         | Performing Arts               | 38 | College of Education            |     |                                     |

### 04 / CAMPUS MAP California State University, San Bernardino - San Bernardino Campus | Administrative Space Study **32**