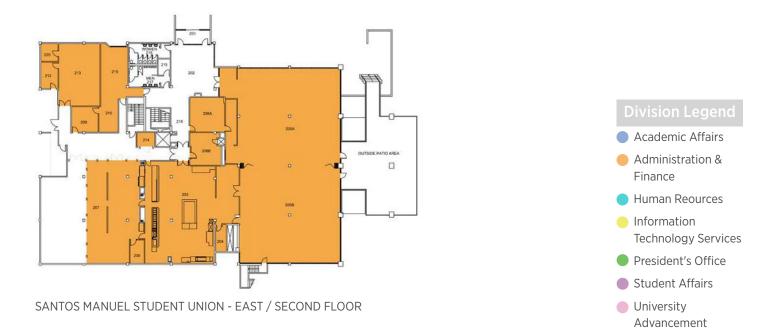

### **Administration and Finance**

A commonality throughout the Division are spaces not clearly noted as to how the space is currently being occupied. For example, in Administrative Services and University Hall, there lacks clear indicators for how the space is actually being used. For assessment purposes, these spaces were assessed based on the current square footage and how many professional staff members the space can accommodate.

### **President's Office**

A commonality throughout the Division are spaces not clearly noted as to how the space is currently being occupied. For example, sporadically through Administration and Santos Manuel Student Union buildings there are not any clear indicators for how the space is actually being used. For assessment purposes, these spaces were assessed based on the current square footage and how many professional staff members the space can accommodate. There are also only two small offices being occupied in the Library by Ombuds & Gender Equity. Due to these being the only offices within the President's Office Division, perhaps these offices would be better utilized near other President's Office spaces.

### **University Advancement**

A commonality throughout the Division are spaces not clearly noted as to how the space is currently being occupied. For example, sporadically through Administration building there are not any clear indicators for how the space is actually being used. For assessment purposes, these spaces were assessed based on the current square footage and how many professional staff members the space can accommodate. There is also only one support space being occupied in the Meeting Center under Special Events & Guest Services. Due to this being the only University Advancement space in the Meeting Center, perhaps this one space would be better utilized near other University Advancement spaces.