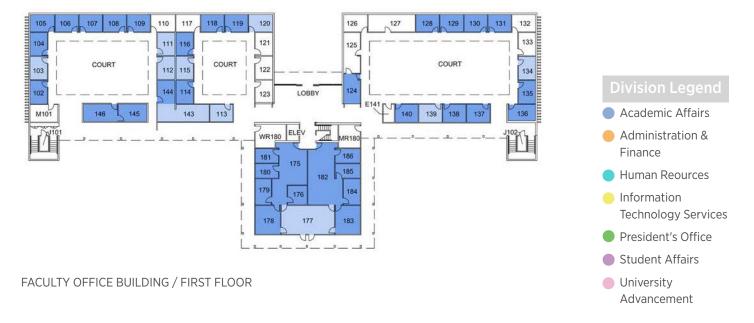

### **Building Assessment**

For the purpose of this administrative assessment, spaces classified as either faculty offices will be documented separately for reference only. The following tables are approximate based on assessed plans, documentation, and minimal on-site assessments. For current conditions, please coordinate on-site and with Facilities Planning & Management.

|                                     |        |                | ACADEMI | C AFFAIRS   |        |             |          |          |        |        |
|-------------------------------------|--------|----------------|---------|-------------|--------|-------------|----------|----------|--------|--------|
| BUILDING                            |        | MIN<br>SSIONAL |         | MIN<br>PORT |        | MIN<br>VICE | CONFEREN | NCE ROOM | OTHER  | / MISC |
|                                     | SPACES | SQ FT          | SPACES  | SQ FT       | SPACES | SQ FT       | SPACES   | SQ FT    | SPACES | SQ FT  |
| ADMINISTRATION                      | 8      | 1403           | 10      | 2032        | 5      | 897         | 1        | 416      | 4      | 548    |
| CENTER FOR GLOBAL INNOVATION        | *      | *              | *       | *           | *      | *           | *        | *        | 23     | 12655  |
| CHAPARRAL HALL                      | 5      | 762            | 10      | 2552        | 1      | 160         | 1        | 413      | •      | •      |
| COLLEGE OF EDUCATION                | 3      | 288            | *       | *           | *      | •           | *        | *        | •      | •      |
| FACULTY OFFICE BUILDING             | 6      | 696            | 3       | 724         | 3      | 418         | 1        | 114      | •      | •      |
| JOHN M. PFAU LIBRARY                | 7      | 812            | 7       | 1597        | 7      | 1312        | 1        | 316      | 12     | 1239   |
| PFAU LIBRARY ADDITION               | 8      | 1222           | 3       | 3022        | 3      | 407         | 3        | 1362     | •      | *      |
| UNIVERSITY ENTERPRISES ADDITION     | 5      | 679            | 1       | 1124        | *      | *           | 1        | 238      | *      | *      |
| UNIVERSITY HALL                     | 18     | 2143           | 34      | 10815       | 13     | 3769        | 1        | 1460     | •      | •      |
| YASUDA CENTER FOR EXTENDED LEARNING | *      | *              | *       | *           | 1      | 253         | *        | *        | 20     | 10750  |
|                                     |        |                |         |             |        |             |          |          |        |        |
| TOTAL                               | 60     | 8005           | 58      | 19834       | 33     | 7216        | 9        | 4319     | 59     | 25192  |