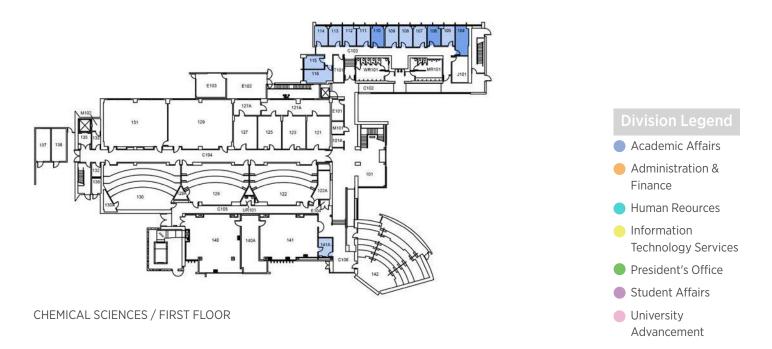

### 4.1 Campus Map and Building Legend

| 1          | Administration                | 21 | Student Health Center           | 39  | Student Rec & Wellness              |
|------------|-------------------------------|----|---------------------------------|-----|-------------------------------------|
| 2          | Sierra Hall                   | 22 | Student Union South             | 41  | University Enterprises              |
| 3          | Chaparral Hall                | 23 | Coyote Bookstore                | 43  | Administrative Services             |
| 4          | Facilities Planning & Mgmt    | 24 | Children's Center               | 44  | Coyote Village                      |
| <b>4</b> A | Environmental Health & Safety | 25 | Faculty Office Building         | 45  | Coyote Commons                      |
| 4B         | University Police             | 26 | University Hall                 | 47  | Information Center 2                |
| 4C         | Auto Fleet Services           | 27 | Center for Global Innovation    | 48  | Serrano Village                     |
| 4D         | Plan/Central Warehouse        | 28 | Jack H Brown Hall               | 49  | Information Center 1                |
| 5          | HVAC Central Plant            | 30 | Yasuda Ctr for Ext Learning     | 75  | University Village                  |
| 7          | Biological Sciences           | 31 | Arrowhead Village               | 101 | Parking Structure West              |
| 8          | Physical Sciences             | 32 | Visual Arts Center and Robert & | 102 | Parking Structure East              |
| 9          | John Pfau Library             |    | Frances Fullerton Museum of Art | 115 | University Center for Developmental |
| 9A         | John Pfau Library Addition    | 34 | Health & PE Complex             |     | Disabilities                        |
| 10         | Physical Education            | 36 | Social & Behavioral Sciences    | 301 | Temporary Classrooms                |
| 19         | Student Union East            | 37 | Chemical Sciences               | 302 | Temporary Offices                   |
| 20         | Performing Arts               | 38 | College of Education            |     |                                     |

### 04 / CAMPUS MAP California State University, San Bernardino - San Bernardino Campus | Administrative Space Study **32**