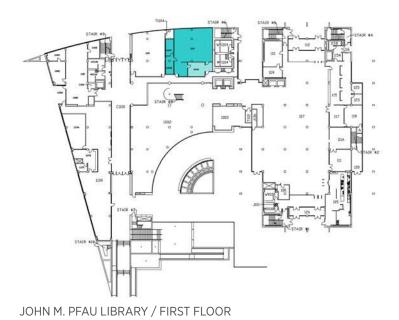

### Pfau Library - Future Use and Considerations

There are areas for future opportunities throughout the library, specifically in the existing book stack sections on the third, fourth, and fifth floors. Due to the condition of the under-utilized spaces at the moment, it offers prospects to streamline and create new settings to enhance current workflow for staff, faculty, and students.

- Area A (applicable to Floor 5 only)
   66 Workstations
   42 Private Offices
- Area B (applicable to Floors 3, 4, & 5))
   23 Workstations
   14 Private Offices

Fifth Floor (for reference only)

Areas of concerns throughout both Cal State San Bernardino campuses that include but are not limited to space needs and challenges, room for expansion, and under utilized spaces. For more information regarding the current Space Inventory Summary and use of spaces, refer to Appendix.