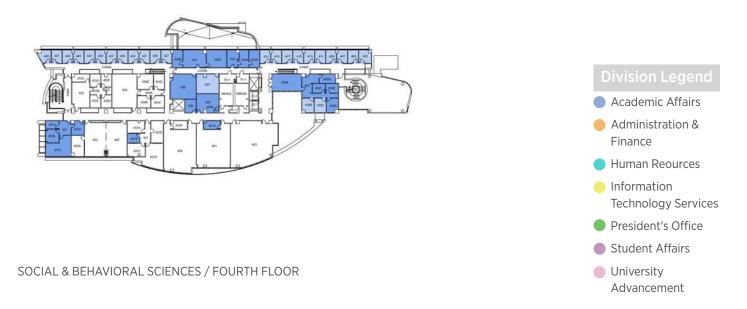

are approximate based on assessed plans, documentation, and minimal on-site assessments. For current conditions, please coordinate on-site and with Facilities Planning & Management.





SOCIAL & BEHAVIORAL SCIENCES / FIRST FLOOR





### **Composite Floor Plans**

Floor plans identify occupied spaces for all Divisions located within each respective building. For the purpose of this Administrative Assessment, spaces classified as either faculty offices or conference rooms will be shown for reference with a lighter shade of the color coding. The following plans are approximate based on assessed plans, documentation, and minimal on-site assessments. For current conditions, please coordinate on-site and with Facilities Planning & Management.



### SOCIAL & BEHAVIORAL SCIENCES / THIRD FLOOR





### **Composite Floor Plans**

Floor plans identify occupied spaces for all Divisions located within each respective building. For the purpose of this Administrative Assessment, spaces classified as either faculty offices or conference rooms will be shown for reference with a lighter shade of the color coding. The following plans are approximate based on assessed plans, documentation, and minimal on-site assessments. For current conditions, please coordinate on-site and with Facilities Planning & Management.



### SOCIAL & BEHAVIORAL SCIENCES / FIFTH FLOOR





### **Composite Floor Plans**

Floor plans identify occupied spaces for all Divisions located within each respective building. For the purpose of this Administrative Assessment, spaces classified as either faculty offices or co