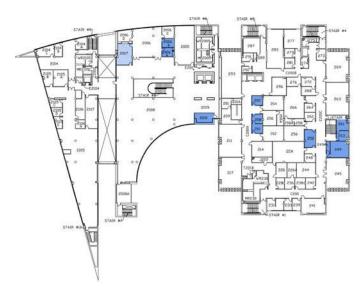

# Space Assessment California State University, San Bernardino - San Bernardino Campus

### 4.1 Campus Map and Building Legend

| 1          | Administration                | 21 | Student Health Center           | 39  | Student Rec & Wellness              |
|------------|-------------------------------|----|---------------------------------|-----|-------------------------------------|
| 2          | Sierra Hall                   | 22 | Student Union South             | 41  | University Enterprises              |
| 3          | Chaparral Hall                | 23 | Coyote Bookstore                | 43  | Administrative Services             |
| 4          | Facilities Planning & Mgmt    | 24 | Children's Center               | 44  | Coyote Village                      |
| <b>4</b> A | Environmental Health & Safety | 25 | Faculty Office Building         | 45  | Coyote Commons                      |
| 4B         | University Police             | 26 | University Hall                 | 47  | Information Center 2                |
| 4C         | Auto Fleet Services           | 27 | Center for Global Innovation    | 48  | Serrano Village                     |
| 4D         | Plan/Central Warehouse        | 28 | Jack H Brown Hall               | 49  | Information Center 1                |
| 5          | HVAC Central Plant            | 30 | Yasuda Ctr for Ext Learning     | 75  | University Village                  |
| 7          | Biological Sciences           | 31 | Arrowhead Village               | 101 | Parking Structure West              |
| 8          | Physical Sciences             | 32 | Visual Arts Center and Robert & | 102 | Parking Structure East              |
| 9          | John Pfau Library             |    | Frances Fullerton Museum of Art | 115 | University Center for Developmental |
| 9A         | John Pfau Library Addition    | 34 | Health & PE Complex             |     | Disabilities                        |
| 10         | Physical Education            | 36 | Social & Behavioral Sciences    | 301 | Temporary Classrooms                |
| 19         | Student Union East            | 37 | Chemical Sciences               | 302 | Temporary Offices                   |
| 20         | Performing Arts               | 38 | College of Education            |     |                                     |

### 04 / CAMPUS MAP California State University, San Bernardino - San Bernardino Campus | Administrative Space Study **32**