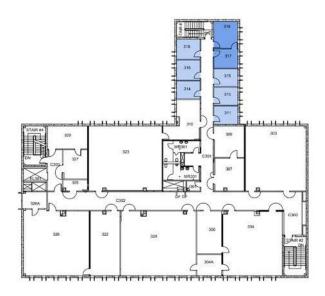

### **Building Assessment**

For the purpose of this administrative assessment, spaces classified as either faculty offices will be documented separately for reference only. The following tables are approximate based on assessed plans, documentation, and minimal on-site assessments. For current conditions, please coordinate on-site and with Facilities Planning & Management.

|                                     |        |                | ACADEMI | C AFFAIRS   |        |             |          |          |        |        |
|-------------------------------------|--------|----------------|---------|-------------|--------|-------------|----------|----------|--------|--------|
| BUILDING                            |        | MIN<br>SSIONAL |         | MIN<br>PORT |        | MIN<br>VICE | CONFEREN | NCE ROOM | OTHER  | / MISC |
|                                     | SPACES | SQ FT          | SPACES  | SQ FT       | SPACES | SQ FT       | SPACES   | SQ FT    | SPACES | SQ FT  |
| ADMINISTRATION                      | 8      | 1403           | 10      | 2032        | 5      | 897         | 1        | 416      | 4      | 548    |
| CENTER FOR GLOBAL INNOVATION        | *      | *              | *       | *           | *      | *           | *        | *        | 23     | 12655  |
| CHAPARRAL HALL                      | 5      | 762            | 10      | 2552        | 1      | 160         | 1        | 413      | •      | •      |
| COLLEGE OF EDUCATION                | 3      | 288            | *       | *           | *      | •           | *        | *        | •      | •      |
| FACULTY OFFICE BUILDING             | 6      | 696            | 3       | 724         | 3      | 418         | 1        | 114      | •      | •      |
| JOHN M. PFAU LIBRARY                | 7      | 812            | 7       | 1597        | 7      | 1312        | 1        | 316      | 12     | 1239   |
| PFAU LIBRARY ADDITION               | 8      | 1222           | 3       | 3022        | 3      | 407         | 3        | 1362     | •      | *      |
| UNIVERSITY ENTERPRISES ADDITION     | 5      | 679            | 1       | 1124        | *      | *           | 1        | 238      | *      | *      |
| UNIVERSITY HALL                     | 18     | 2143           | 34      | 10815       | 13     | 3769        | 1        | 1460     | •      | •      |
| YASUDA CENTER FOR EXTENDED LEARNING | *      | *              | *       | *           | 1      | 253         | *        | *        | 20     | 10750  |
|                                     |        |                |         |             |        |             |          |          |        |        |
| TOTAL                               | 60     | 8005           | 58      | 19834       | 33     | 7216        | 9        | 4319     | 59     | 25192  |