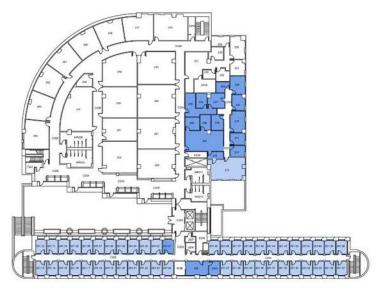

plans, documentation, and minimal on-site assessments. For current conditions, please coordinate on-site assessment with Facilities Planning & Management.



FACULTY OFFICE BUILDING / SECOND FLOOR



UNIVERSITY HALL / BASEMENT





## **Composite Floor Plans**

Floor plans illustrate where office spaces are located within each respective building for this Division ony. For the purpose of this administrative assessment, spaces classified as either faculty offices or conference rooms will be shown for reference with a lighter shade of the color coding. The following plans are approximate based on assessed plans, documentation, and minimal on-site assessments. For current conditions, please coordinate on-site assessment with Facilities Planning & Management.



UNIVERSITY HALL / FIRST FLOOR



UNIVERSITY HALL / SECOND FLOOR





## **Composite Floor Plans**

Floor plans illustrate where office spaces are located within each respective building for this Division ony. For the purpose of this administrative assessment, spaces classified as either faculty offices or conference rooms will be shown for reference with a lighter shade of the color coding. The following plans are approximate based on assessed plans, documentation, and minimal on-site assessments. For current conditions, please coordinate on-site assessment with Facilities Planning & Management.



UNIVERSITY HALL / THIRD FLOOR



UNIVERSITY HALL / FOURTH FLOOR





### **Composite Floor Plans**

Floor plans illustrate where office spaces are located within each respective building for this Division ony. For the purpose