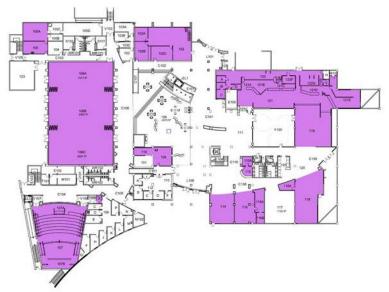

# Space Assessment California State University, San Bernardino - San Bernardino Campus

### 4.1 Campus Map and Building Legend

| 1          | Administration                | 21 | Student Health Center           | 39  | Student Rec & Wellness              |
|------------|-------------------------------|----|---------------------------------|-----|-------------------------------------|
| 2          | Sierra Hall                   | 22 | Student Union South             | 41  | University Enterprises              |
| 3          | Chaparral Hall                | 23 | Coyote Bookstore                | 43  | Administrative Services             |
| 4          | Facilities Planning & Mgmt    | 24 | Children's Center               | 44  | Coyote Village                      |
| <b>4</b> A | Environmental Health & Safety | 25 | Faculty Office Building         | 45  | Coyote Commons                      |
| 4B         | University Police             | 26 | University Hall                 | 47  | Information Center 2                |
| 4C         | Auto Fleet Services           | 27 | Center for Global Innovation    | 48  | Serrano Village                     |
| 4D         | Plan/Central Warehouse        | 28 | Jack H Brown Hall               | 49  | Information Center 1                |
| 5          | HVAC Central Plant            | 30 | Yasuda Ctr for Ext Learning     | 75  | University Village                  |
| 7          | Biological Sciences           | 31 | Arrowhead Village               | 101 | Parking Structure West              |
| 8          | Physical Sciences             | 32 | Visual Arts Center and Robert & | 102 | Parking Structure East              |
| 9          | John Pfau Library             |    | Frances Fullerton Museum of Art | 115 | University Center for Developmental |
| 9A         | John Pfau Library Addition    | 34 | Health & PE Complex             |     | Disabilities                        |
| 10         | Physical Education            | 36 | Social & Behavioral Sciences    | 301 | Temporary Classrooms                |
| 19         | Student Union East            | 37 | Chemical Sciences               | 302 | Temporary Offices                   |
| 20         | Performing Arts               | 38 | College of Education            |     |                                     |

### 04 / CAMPUS MAP California State University, San Bernardino - San Bernardino Campus | Administrative Space Study **32**