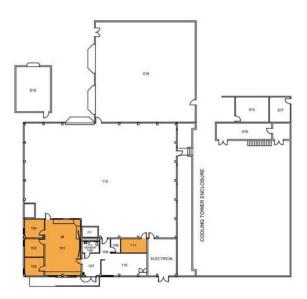

shade of the color coding. The following plans are approximate based on assessed plans, documentation, and minimal on-site assessments. For current conditions, please coordinate on-site and with Facilities Planning & Management.



AUTO FLEET SERVICES



PLANT/CENTRAL WAREHOUSE





### **Composite Floor Plans**

Floor plans identify occupied spaces for all Divisions located within each respective building. For the purpose of this Administrative Assessment, spaces classified as either faculty offices or conference rooms will be shown for reference with a lighter shade of the color coding. The following plans are approximate based on assessed plans, documentation, and minimal on-site assessments. For current conditions, please coordinate on-site and with Facilities Planning & Management.



### HVAC CENTRAL PLANT





### **Composite Floor Plans**



BIOLOGICAL SCIENCES / BASEMENT (PLAN INTENTIONALLY LEFT BLANK)





### **Composite Floor Plans**

Floor plans identify occupied spaces for all Divisions located within each respective building. For the purpose of this Administrative Assessment, spaces classified as either faculty offices or conference rooms will be shown for reference with a lighter shade of the color coding. The following plans are approximate based on assessed plans, documentation, and minimal on-site assessments. For current conditions, please coordinate on-site and with Facilities Planning & Management.



BIOLOGICAL SCIENCES / SECOND FLOOR (PLAN INTENTIONALLY LEFT BLANK)



**BIOLOGICAL SCIENCES / THIRD FLOOR** 





### **Composite Floor Plans**

Floor p