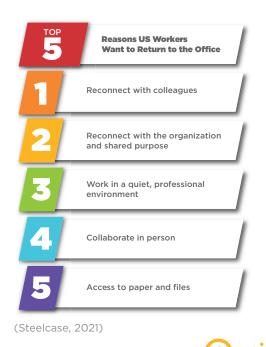

### LESSONS LEARNED DURING THE PANDEMIC – Connection, Belonging, & Communal Spaces

After employees were physically separated during the pandemic, the need to feel connected to others and part of a community at work has grown in importance. The pandemic provided an opportunity to think more about how gathering spaces could facilitate communitybuilding interactions on campus or in hybrid spaces. Global studies have shown that some of the top reasons employees want to return to the workplace are to reconnect with colleagues, to reconnect to the organization and a shared purpose, and for the camaraderie and in-person collaboration. (see "Top 5 reasons" graphic). Campus planners are expanding these considerations to also think about ways the physical environment can impact the broader campus community and its surrounding neighbors (e.g., public-facing and joint-use spaces) to create inclusive environments.