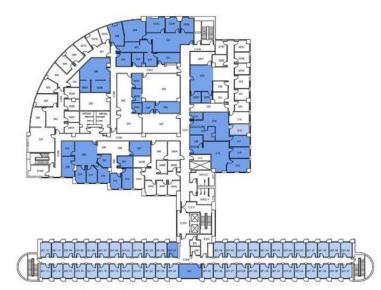

ans are approximate based on assessed plans, documentation, and minimal on-site assessments. For current conditions, please coordinate on-site assessment with Facilities Planning & Management.



UNIVERSITY HALL / FIRST FLOOR



UNIVERSITY HALL / SECOND FLOOR





## **Composite Floor Plans**

Floor plans illustrate where office spaces are located within each respective building for this Division ony. For the purpose of this administrative assessment, spaces classified as either faculty offices or conference rooms will be shown for reference with a lighter shade of the color coding. The following plans are approximate based on assessed plans, documentation, and minimal on-site assessments. For current conditions, please coordinate on-site assessment with Facilities Planning & Management.



UNIVERSITY HALL / THIRD FLOOR



UNIVERSITY HALL / FOURTH FLOOR





### **Composite Floor Plans**

Floor plans illustrate where office spaces are located within each respective building for this Division ony. For the purpose of this administrative assessment, spaces classified as either faculty offices or conference rooms will be shown for reference with a lighter shade of the color coding. The following plans are approximate based on assessed plans, documentation, and minimal on-site assessments. For current conditions, please coordinate on-site assessment with Facilities Planning & Management.



CENTER FOR GLOBAL INNOVATION / FIRST FLOOR



CENTER FOR GLOBAL INNOVATION / SECOND FLOOR



04 / SPACE ASSESSMENT California State University, San Bernardino - San Bernardino Campus | Admini