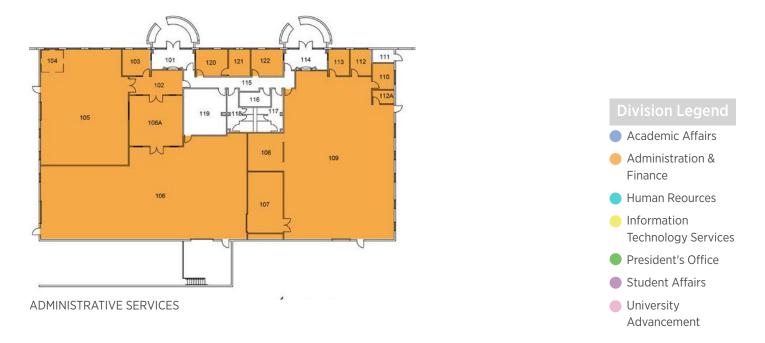

### **Administration and Finance**

A commonality throughout the Division are spaces not clearly noted as to how the space is currently being occupied. For example, in Administrative Services and University Hall, there lacks clear indicators for how the space is actually being used. For assessment purposes, these spaces were assessed based on the current square footage and how many professional staff members the space can accommodate.