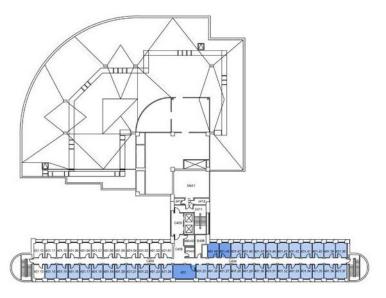

ssed plans, documentation, and minimal on-site assessments. For current conditions, please coordinate on-site assessment with Facilities Planning & Management.



UNIVERSITY HALL / FIRST FLOOR



UNIVERSITY HALL / SECOND FLOOR





## **Composite Floor Plans**

Floor plans illustrate where office spaces are located within each respective building for this Division ony. For the purpose of this administrative assessment, spaces classified as either faculty offices or conference rooms will be shown for reference with a lighter shade of the color coding. The following plans are approximate based on assessed plans, documentation, and minimal on-site assessments. For current conditions, please coordinate on-site assessment with Facilities Planning & Management.



UNIVERSITY HALL / THIRD FLOOR



UNIVERSITY HALL / FOURTH FLOOR





### **Composite Floor Plans**

Floor plans illustrate where office spaces are located within each respective building for this Division ony. For the purpose of this administrative assessment, spaces classified as either faculty offices or conference rooms will be shown for reference with a lighter shade of the color coding. The following plans are approximate based on assessed plans, documentation, and minimal on-site assessments. For current conditions, please coordinate on-site assessment with Facilities Planning & Management.



CENTER FOR GLOBAL INNOVATION / FIRST FLOOR



CENTER FOR GLOBAL INNOVATION / SECOND FLOOR



04 / SPACE ASSESSMENT California State University, San Bernardino - San Bernardino Campus | Administrative Space Study 50



### **