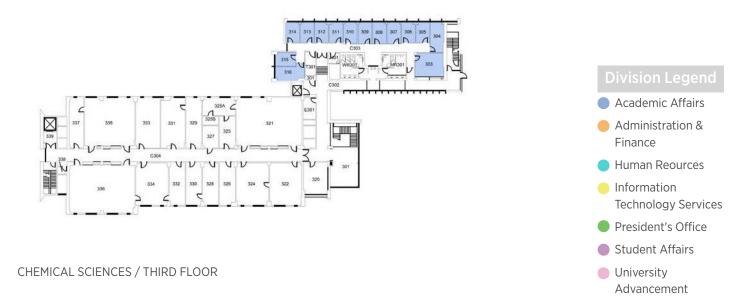

### 4.1 Campus Map and Building Legend

| 1          | Administration                | 21 | Student Health Center           | 39  | Student Rec & Wellness              |
|------------|-------------------------------|----|---------------------------------|-----|-------------------------------------|
| 2          | Sierra Hall                   | 22 | Student Union South             | 41  | University Enterprises              |
| 3          | Chaparral Hall                | 23 | Coyote Bookstore                | 43  | Administrative Services             |
| 4          | Facilities Planning & Mgmt    | 24 | Children's Center               | 44  | Coyote Village                      |
| <b>4</b> A | Environmental Health & Safety | 25 | Faculty Office Building         | 45  | Coyote Commons                      |
| 4B         | University Police             | 26 | University Hall                 | 47  | Information Center 2                |
| 4C         | Auto Fleet Services           | 27 | Center for Global Innovation    | 48  | Serrano Village                     |
| 4D         | Plan/Central Warehouse        | 28 | Jack H Brown Hall               | 49  | Information Center 1                |
| 5          | HVAC Central Plant            | 30 | Yasuda Ctr for Ext Learning     | 75  | University Village                  |
| 7          | Biological Sciences           | 31 | Arrowhead Village               | 101 | Parking Structure West              |
| 8          | Physical Sciences             | 32 | Visual Arts Center and Robert & | 102 | Parking Structure East              |
| 9          | John Pfau Library             |    | Frances Fullerton Museum of Art | 115 | University Center for Developmental |
| 9A         | John Pfau Library Addition    | 34 | Health & PE Complex             |     | Disabilities                        |
| 10         | Physical Education            | 36 | Social & Behavioral Sciences    | 301 | Temporary Classrooms                |
| 19         | Student Union East            | 37 | Chemical Sciences               | 302 | Temporary Offices                   |
| 20         | Performing Arts               | 38 | College of Education            |     |                                     |

### 04 / CAMPUS MAP California State University, San Bernardino - San Bernardino Campus | Administrative Space Study **32**