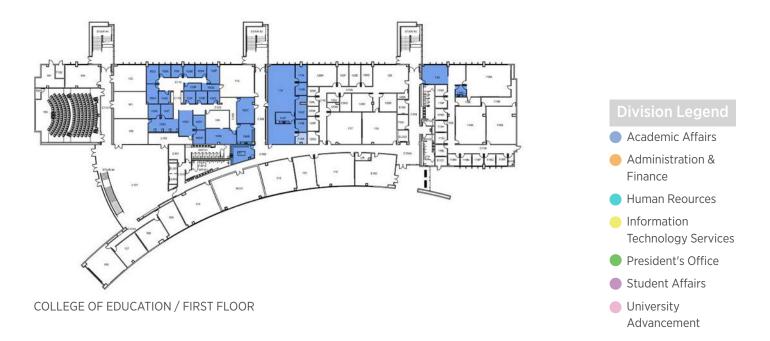

### **4.2 Academic Affairs**

### Description of Division services, mission, etc.

Academic Affairs provides leadership and support to California State University, San Bernardino's diverse student body and the faculty and staff who enrich and inspire them. Efforts are driven by the university's strategic plan and core values as well as CSU's system-wide initiatives.

### **Building Assessment**

For the purpose of this administrative assessment, spaces classified as either faculty offices will be documented separately for reference only. The following tables are approximate based on assessed plans, documentation, and minimal on-site assessments. For current conditions, please coordinate on-site and with Facilities Planning & Management.