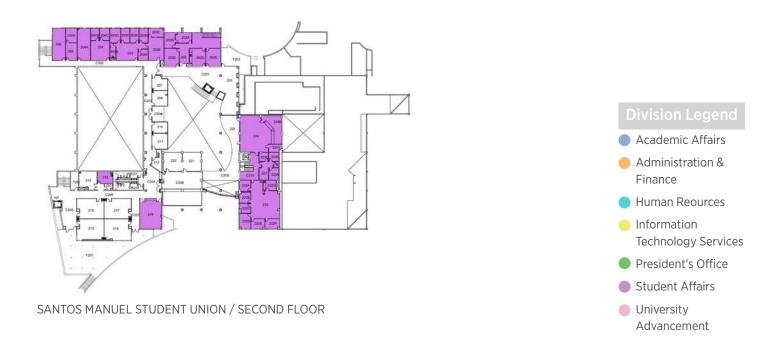

# Space Assessment California State University, San Bernardino - San Bernardino Campus

### 4.1 Campus Map and Building Legend

| 1          | Administration                | 21 | Student Health Center           | 39  | Student Rec & Wellness              |
|------------|-------------------------------|----|---------------------------------|-----|-------------------------------------|
| 2          | Sierra Hall                   | 22 | Student Union South             | 41  | University Enterprises              |
| 3          | Chaparral Hall                | 23 | Coyote Bookstore                | 43  | Administrative Services             |
| 4          | Facilities Planning & Mgmt    | 24 | Children's Center               | 44  | Coyote Village                      |
| <b>4</b> A | Environmental Health & Safety | 25 | Faculty Office Building         | 45  | Coyote Commons                      |
| 4B         | University Police             | 26 | University Hall                 | 47  | Information Center 2                |
| 4C         | Auto Fleet Services           | 27 | Center for Global Innovation    | 48  | Serrano Village                     |
| 4D         | Plan/Central Warehouse        | 28 | Jack H Brown Hall               | 49  | Information Center 1                |
| 5          | HVAC Central Plant            | 30 | Yasuda Ctr for Ext Learning     | 75  | University Village                  |
| 7          | Biological Sciences           | 31 | Arrowhead Village               | 101 | Parking Structure West              |
| 8          | Physical Sciences             | 32 | Visual Arts Center and Robert & | 102 | Parking Structure East              |
| 9          | John Pfau Library             |    | Frances Fullerton Museum of Art | 115 | University Center for Developmental |
| 9A         | John Pfau Library Addition    | 34 | Health & PE Complex             |     | Disabilities                        |
| 10         | Physical Education            | 36 | Social & Behavioral Sciences    | 301 | Temporary Classrooms                |
| 19         | Student Union East            | 37 | Chemical Sciences               | 302 | Temporary Offices                   |
| 20         | Performing Arts               | 38 | College of Education            |     |                                     |