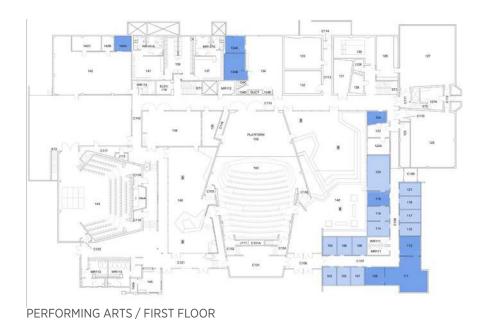

### **4.2 Academic Affairs**

### Description of Division services, mission, etc.

Academic Affairs provides leadership and support to California State University, San Bernardino's diverse student body and the faculty and staff who enrich and inspire them. Efforts are driven by the university's strategic plan and core values as well as CSU's system-wide initiatives.

### **Building Assessment**

For the purpose of this administrative assessment, spaces classified as either faculty offices will be documented separately for reference only. The following tables are approximate based on assessed plans, documentation, and minimal on-site assessments. For current conditions, please coordinate on-site and with Facilities Planning & Management.