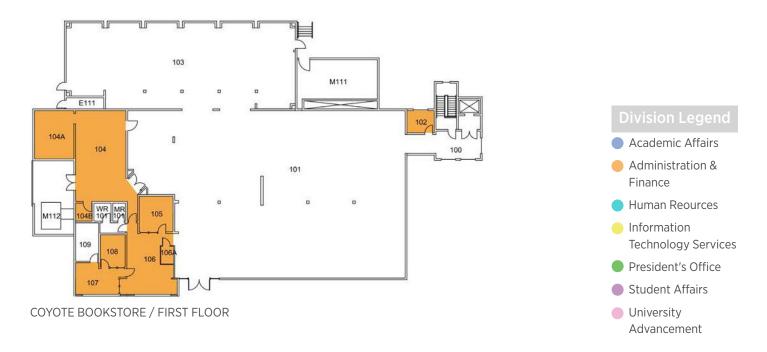

### **Coyote Bookstore - Future Use and Considerations**

First floor is currently vacant and the University is exploring potential new programs here, while the basement section is occupied by the Veteran Success Center department. Options include, but are not limited to, leave the space currently occupied by Veteran Success Center in the basement As-Is, and renovating the first floor to accommodate new programs and services.

Below is a list of recommendations and considerations:

### **Student Services**

- Convert entry portion of the first floor into a Welcome Center.
- Provide areas of gathering for both everyday use, and for "on-demand" utilization through flexible furnishings and equipment.
- Keep Welcome Area open and flexible to allow for multiple types of uses throughout the year.

### **Meeting Spaces**

• Utilize existing structure to divide the space into multiple settings, which will offer flexibility to accommodate a wide spectrum of activities.

### **Potential Scenarios**

\*Assessments are approximate and for reference only. Numbers listed indicate if space was fully occupied with either all private offices or all workstations. Private offices are assessed at 110 square feet, and workstations are assessed at 70 square feet. Circulation acounts for 25% of assessed square footage.

 Area (approximately 7,542 sf) 80 Workstations 51 Private Offices