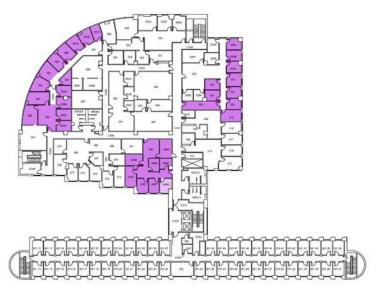

### **Division Observations and Findings - San Bernardino**

The following narratives are approximate based on assessed plans, documentation, and minimal on-site assessments. For current conditions, please coordinate on-site assessment with Facilities Planning & Management.

### **Academic Affairs**

Academic Affairs serves many programs and departments, including faculty and staff.

A commonality throughout the Division are spaces not utilized to their fullest potential, according to the SUAM standards. For example, offices with larger square footages are only accommodating a single or few professional staff members. As noted in the Space Inventory summary spreadsheet located in the Appendix, discrepencies with SUAM standards are noted with the recommended number of occupants. In some instances for spaces classified as Other Office, the use of the spaces were not clear and was noted with the recommended number of occupants, based on the number of professional staff it will accommodate. Spaces were also noted in the Space Inventory Summary Spreadsheet where there are staff members occupying too low of square footage, mainly in the John M. Pfau Library and University Hall.

### **Administration and Finance**

A commonality throughout the Division are spaces not clearly noted as to how the space is currently being occupied. For example, in Administrative Services and University Hall, there lacks clear indicators for how the space is actually being used. For assessment purposes, these spaces were assessed based on the current square footage and how many professional staff members the space can accommodate.

### Information Technology

A commonality throughout the Division are spaces not clearly noted as to how the space is currently being occupied. For example, in Chaparral Hall and John M. Pfau Library there are not any clear indicators for how the space is actually being used. For assessment purposes, these spaces were assessed based on the current square footage and how many professional staff members the space can accommodate.

### **President's Office**

A commonality throughout the Division are spaces not clearly noted as to how the space is currently being occupied. For example, sporadically through Administration and Santos Manuel Student Union buildings there are not any clear indicators for how the space is actually being used. For assessment purposes, these spaces were assessed based on the current square footage and how many professional staff members the space can accommodate. There are also only two small offices being occupied in the Library by Ombuds & Gender Equity. Due to these being the only offices within the President's Office Division, perhaps these offices would be better utilized near other President's Office spaces.

### **Student Affairs**

A commonality throughout the Division are spaces not clearly noted as to how the space is currently being occupied. For example, sporadically through the Health & Physical Education Complex and University Hall there are not any clear indicators for how the space is actually being used. For assessment purposes, these spaces were assessed based on the current square footage and how many professional staff members the space can accommodate. There is also a large amount of Miscellaneous and Other Offices throughout, due to the flexibility of the space type and function. Serrano Village is not factored due to the current state of the facilities. Some buildings that clearly are specialty buildings, such as the Health Center, occupant accommodation is indicated even though the space use is not clearly indicated.

### **University Advancement**

A commonality throughout the Division are spaces not clearly noted as to how the space is currently being occupied. For example, sporadically through Administration building there are not any clear indicators for how the space is actually being used. For assessment purposes, these spaces were assessed based on the current square footage and how many professional staff members the space can accommodate. There is also only one support space being occupied in the Meeting Center under Special Events & Guest Services. Due to this being the only University Advancement space in the Meeting Center, perhaps this one space would be better utilized near other University Advancement spaces.