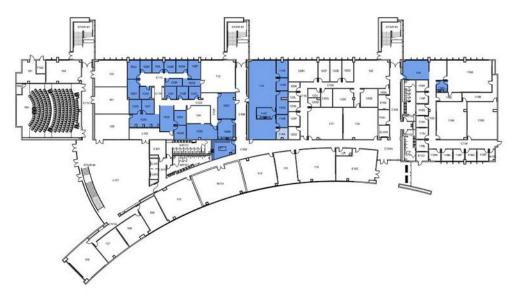

### 4.1 Campus Map and Building Legend

| 1          | Administration                | 21 | Student Health Center           | 39  | Student Rec & Wellness              |
|------------|-------------------------------|----|---------------------------------|-----|-------------------------------------|
| 2          | Sierra Hall                   | 22 | Student Union South             | 41  | University Enterprises              |
| 3          | Chaparral Hall                | 23 | Coyote Bookstore                | 43  | Administrative Services             |
| 4          | Facilities Planning & Mgmt    | 24 | Children's Center               | 44  | Coyote Village                      |
| <b>4</b> A | Environmental Health & Safety | 25 | Faculty Office Building         | 45  | Coyote Commons                      |
| 4B         | University Police             | 26 | University Hall                 | 47  | Information Center 2                |
| 4C         | Auto Fleet Services           | 27 | Center for Global Innovation    | 48  | Serrano Village                     |
| 4D         | Plan/Central Warehouse        | 28 | Jack H Brown Hall               | 49  | Information Center 1                |
| 5          | HVAC Central Plant            | 30 | Yasuda Ctr for Ext Learning     | 75  | University Village                  |
| 7          | Biological Sciences           | 31 | Arrowhead Village               | 101 | Parking Structure West              |
| 8          | Physical Sciences             | 32 | Visual Arts Center and Robert & | 102 | Parking Structure East              |
| 9          | John Pfau Library             |    | Frances Fullerton Museum of Art | 115 | University Center for Developmental |
| 9A         | John Pfau Library Addition    | 34 | Health & PE Complex             |     | Disabilities                        |
| 10         | Physical Education            | 36 | Social & Behavioral Sciences    | 301 | Temporary Classrooms                |
| 19         | Student Union East            | 37 | Chemical Sciences               | 302 | Temporary Offices                   |
| 20         | Performing Arts               | 38 | College of Education            |     |                                     |

### 04 / CAMPUS MAP California State University, San Bernardino - San Bernardino Campus | Administrative Space Study **32**