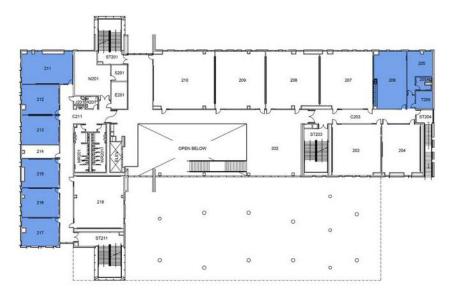

### **Building Assessment**

For the purpose of this administrative assessment, spaces classified as either faculty offices will be documented separately for reference only. The following tables are approximate based on assessed plans, documentation, and minimal on-site assessments. For current conditions, please coordinate on-site and with Facilities Planning & Management.

|                                     |        |                | ACADEMI | C AFFAIRS   |        |             |          |          |        |        |
|-------------------------------------|--------|----------------|---------|-------------|--------|-------------|----------|----------|--------|--------|
| BUILDING                            |        | MIN<br>SSIONAL |         | MIN<br>PORT |        | MIN<br>VICE | CONFEREN | NCE ROOM | OTHER  | / MISC |
|                                     | SPACES | SQ FT          | SPACES  | SQ FT       | SPACES | SQ FT       | SPACES   | SQ FT    | SPACES | SQ FT  |
| ADMINISTRATION                      | 8      | 1403           | 10      | 2032        | 5      | 897         | 1        | 416      | 4      | 548    |
| CENTER FOR GLOBAL INNOVATION        | *      | *              | *       | *           | *      | *           | *        | *        | 23     | 12655  |
| CHAPARRAL HALL                      | 5      | 762            | 10      | 2552        | 1      | 160         | 1        | 413      | •      | •      |
| COLLEGE OF EDUCATION                | 3      | 288            | *       | *           | *      | •           | *        | *        | •      | •      |
| FACULTY OFFICE BUILDING             | 6      | 696            | 3       | 724         | 3      | 418         | 1        | 114      | •      | •      |
| JOHN M. PFAU LIBRARY                | 7      | 812            | 7       | 1597        | 7      | 1312        | 1        | 316      | 12     | 1239   |
| PFAU LIBRARY ADDITION               | 8      | 1222           | 3       | 3022        | 3      | 407         | 3        | 1362     | •      | *      |
| UNIVERSITY ENTERPRISES ADDITION     | 5      | 679            | 1       | 1124        | *      | *           | 1        | 238      | *      | *      |
| UNIVERSITY HALL                     | 18     | 2143           | 34      | 10815       | 13     | 3769        | 1        | 1460     | •      | •      |
| YASUDA CENTER FOR EXTENDED LEARNING | *      | *              | *       | *           | 1      | 253         | *        | *        | 20     | 10750  |
|                                     |        |                |         |             |        |             |          |          |        |        |
| TOTAL                               | 60     | 8005           | 58      | 19834       | 33     | 7216        | 9        | 4319     | 59     | 25192  |