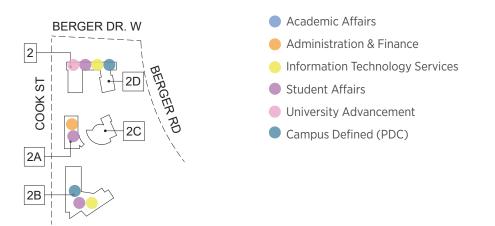

### 4.1 Campus Map and Building Legend

| 1          | Administration                | 21 | Student Health Center           | 39  | Student Rec & Wellness              |
|------------|-------------------------------|----|---------------------------------|-----|-------------------------------------|
| 2          | Sierra Hall                   | 22 | Student Union South             | 41  | University Enterprises              |
| 3          | Chaparral Hall                | 23 | Coyote Bookstore                | 43  | Administrative Services             |
| 4          | Facilities Planning & Mgmt    | 24 | Children's Center               | 44  | Coyote Village                      |
| <b>4</b> A | Environmental Health & Safety | 25 | Faculty Office Building         | 45  | Coyote Commons                      |
| 4B         | University Police             | 26 | University Hall                 | 47  | Information Center 2                |
| 4C         | Auto Fleet Services           | 27 | Center for Global Innovation    | 48  | Serrano Village                     |
| 4D         | Plan/Central Warehouse        | 28 | Jack H Brown Hall               | 49  | Information Center 1                |
| 5          | HVAC Central Plant            | 30 | Yasuda Ctr for Ext Learning     | 75  | University Village                  |
| 7          | Biological Sciences           | 31 | Arrowhead Village               | 101 | Parking Structure West              |
| 8          | Physical Sciences             | 32 | Visual Arts Center and Robert & | 102 | Parking Structure East              |
| 9          | John Pfau Library             |    | Frances Fullerton Museum of Art | 115 | University Center for Developmental |
| 9A         | John Pfau Library Addition    | 34 | Health & PE Complex             |     | Disabilities                        |
| 10         | Physical Education            | 36 | Social & Behavioral Sciences    | 301 | Temporary Classrooms                |
| 19         | Student Union East            | 37 | Chemical Sciences               | 302 | Temporary Offices                   |
| 20         | Performing Arts               | 38 | College of Education            |     |                                     |