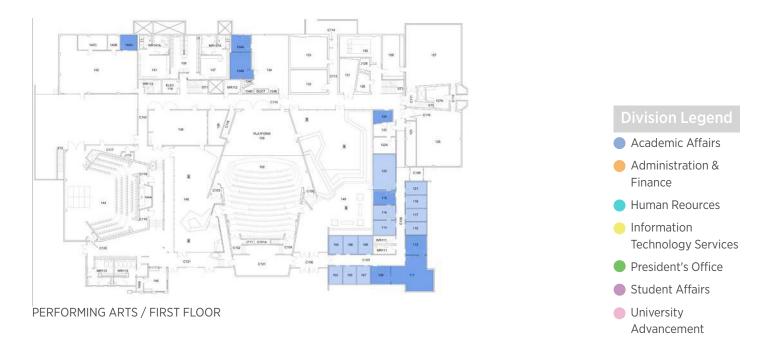

### 4.1 Campus Map and Building Legend

| 1          | Administration                | 21 | Student Health Center           | 39  | Student Rec & Wellness              |
|------------|-------------------------------|----|---------------------------------|-----|-------------------------------------|
| 2          | Sierra Hall                   | 22 | Student Union South             | 41  | University Enterprises              |
| 3          | Chaparral Hall                | 23 | Coyote Bookstore                | 43  | Administrative Services             |
| 4          | Facilities Planning & Mgmt    | 24 | Children's Center               | 44  | Coyote Village                      |
| <b>4</b> A | Environmental Health & Safety | 25 | Faculty Office Building         | 45  | Coyote Commons                      |
| 4B         | University Police             | 26 | University Hall                 | 47  | Information Center 2                |
| 4C         | Auto Fleet Services           | 27 | Center for Global Innovation    | 48  | Serrano Village                     |
| 4D         | Plan/Central Warehouse        | 28 | Jack H Brown Hall               | 49  | Information Center 1                |
| 5          | HVAC Central Plant            | 30 | Yasuda Ctr for Ext Learning     | 75  | University Village                  |
| 7          | Biological Sciences           | 31 | Arrowhead Village               | 101 | Parking Structure West              |
| 8          | Physical Sciences             | 32 | Visual Arts Center and Robert & | 102 | Parking Structure East              |
| 9          | John Pfau Library             |    | Frances Fullerton Museum of Art | 115 | University Center for Developmental |
| 9A         | John Pfau Library Addition    | 34 | Health & PE Complex             |     | Disabilities                        |
| 10         | Physical Education            | 36 | Social & Behavioral Sciences    | 301 | Temporary Classrooms                |
| 19         | Student Union East            | 37 | Chemical Sciences               | 302 | Temporary Offices                   |
| 20         | Performing Arts               | 38 | College of Education            |     |                                     |

### 04 / CAMPUS MAP California State University, San Bernardino - San Bernardino Campus | Administrative Space Study **32**

### **4.2 Academic Affairs**