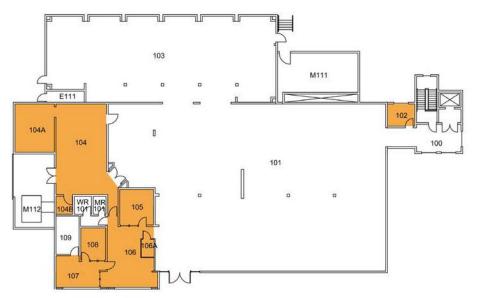

### **Building Assessment**

For the purpose of this administrative assessment, spaces classified as either faculty offices will be documented separately for reference only. The following tables are approximate based on assessed plans, documentation, and minimal on-site assessments. For current conditions, please coordinate on-site and with Facilities Planning & Management.

|                                     |        |                | ACADEMI | C AFFAIRS   |        |             |          |          |        |        |
|-------------------------------------|--------|----------------|---------|-------------|--------|-------------|----------|----------|--------|--------|
| BUILDING                            |        | MIN<br>SSIONAL |         | MIN<br>PORT |        | MIN<br>VICE | CONFEREN | NCE ROOM | OTHER  | / MISC |
|                                     | SPACES | SQ FT          | SPACES  | SQ FT       | SPACES | SQ FT       | SPACES   | SQ FT    | SPACES | SQ FT  |
| ADMINISTRATION                      | 8      | 1403           | 10      | 2032        | 5      | 897         | 1        | 416      | 4      | 548    |
| CENTER FOR GLOBAL INNOVATION        | *      | *              | *       | *           | *      | *           | *        | *        | 23     | 12655  |
| CHAPARRAL HALL                      | 5      | 762            | 10      | 2552        | 1      | 160         | 1        | 413      | •      | •      |
| COLLEGE OF EDUCATION                | 3      | 288            | *       | *           | *      | •           | *        | *        | •      | •      |
| FACULTY OFFICE BUILDING             | 6      | 696            | 3       | 724         | 3      | 418         | 1        | 114      | •      | •      |
| JOHN M. PFAU LIBRARY                | 7      | 812            | 7       | 1597        | 7      | 1312        | 1        | 316      | 12     | 1239   |
| PFAU LIBRARY ADDITION               | 8      | 1222           | 3       | 3022        | 3      | 407         | 3        | 1362     | •      | *      |
| UNIVERSITY ENTERPRISES ADDITION     | 5      | 679            | 1       | 1124        | *      | *           | 1        | 238      | *      | *      |
| UNIVERSITY HALL                     | 18     | 2143           | 34      | 10815       | 13     | 3769        | 1        | 1460     | •      | •      |
| YASUDA CENTER FOR EXTENDED LEARNING | *      | *              | *       | *           | 1      | 253         | *        | *        | 20     | 10750  |
|                                     |        |                |         |             |        |             |          |          |        |        |
| TOTAL                               | 60     | 8005           | 58      | 19834       | 33     | 7216        | 9        | 4319     | 59     | 25192  |