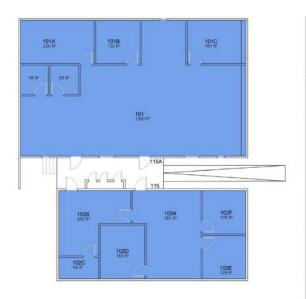

### **Building Assessment**

For the purpose of this administrative assessment, spaces classified as either faculty offices will be documented separately for reference only. The following tables are approximate based on assessed plans, documentation, and minimal on-site assessments. For current conditions, please coordinate on-site and with Facilities Planning & Management.

|                                     |        |                | ACADEMI | C AFFAIRS   |        |             |          |          |        |        |
|-------------------------------------|--------|----------------|---------|-------------|--------|-------------|----------|----------|--------|--------|
| BUILDING                            |        | MIN<br>SSIONAL |         | MIN<br>PORT |        | MIN<br>VICE | CONFEREN | NCE ROOM | OTHER  | / MISC |
|                                     | SPACES | SQ FT          | SPACES  | SQ FT       | SPACES | SQ FT       | SPACES   | SQ FT    | SPACES | SQ FT  |
| ADMINISTRATION                      | 8      | 1403           | 10      | 2032        | 5      | 897         | 1        | 416      | 4      | 548    |
| CENTER FOR GLOBAL INNOVATION        | *      | *              | *       | *           | *      | *           | *        | *        | 23     | 12655  |
| CHAPARRAL HALL                      | 5      | 762            | 10      | 2552        | 1      | 160         | 1        | 413      | •      | •      |
| COLLEGE OF EDUCATION                | 3      | 288            | *       | *           | *      | •           | *        | *        | •      | •      |
| FACULTY OFFICE BUILDING             | 6      | 696            | 3       | 724         | 3      | 418         | 1        | 114      | •      | •      |
| JOHN M. PFAU LIBRARY                | 7      | 812            | 7       | 1597        | 7      | 1312        | 1        | 316      | 12     | 1239   |
| PFAU LIBRARY ADDITION               | 8      | 1222           | 3       | 3022        | 3      | 407         | 3        | 1362     | •      | *      |
| UNIVERSITY ENTERPRISES ADDITION     | 5      | 679            | 1       | 1124        | *      | *           | 1        | 238      | *      | *      |
| UNIVERSITY HALL                     | 18     | 2143           | 34      | 10815       | 13     | 3769        | 1        | 1460     | •      | •      |
| YASUDA CENTER FOR EXTENDED LEARNING | *      | *              | *       | *           | 1      | 253         | *        | *        | 20     | 10750  |
|                                     |        |                |         |             |        |             |          |          |        |        |
| TOTAL                               | 60     | 8005           | 58      | 19834       | 33     | 7216        | 9        | 4319     | 59     | 25192  |