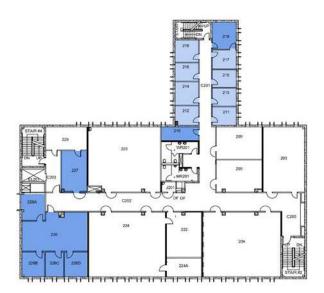

### **Building Assessment**

For the purpose of this administrative assessment, spaces classified as either faculty offices will be documented separately for reference only. The following tables are approximate based on assessed plans, documentation, and minimal on-site assessments. For current conditions, please coordinate on-site and with Facilities Planning & Management.

|                                     |        |                | ACADEMI | C AFFAIRS   |        |             |          |          |        |        |
|-------------------------------------|--------|----------------|---------|-------------|--------|-------------|----------|----------|--------|--------|
| BUILDING                            |        | MIN<br>SSIONAL |         | MIN<br>PORT |        | MIN<br>VICE | CONFEREN | NCE ROOM | OTHER  | / MISC |
|                                     | SPACES | SQ FT          | SPACES  | SQ FT       | SPACES | SQ FT       | SPACES   | SQ FT    | SPACES | SQ FT  |
| ADMINISTRATION                      | 8      | 1403           | 10      | 2032        | 5      | 897         | 1        | 416      | 4      | 548    |
| CENTER FOR GLOBAL INNOVATION        | *      | *              | *       | *           | *      | *           | *        | *        | 23     | 12655  |
| CHAPARRAL HALL                      | 5      | 762            | 10      | 2552        | 1      | 160         | 1        | 413      | •      | •      |
| COLLEGE OF EDUCATION                | 3      | 288            | *       | *           | *      | •           | *        | *        | •      | •      |
| FACULTY OFFICE BUILDING             | 6      | 696            | 3       | 724         | 3      | 418         | 1        | 114      | •      | •      |
| JOHN M. PFAU LIBRARY                | 7      | 812            | 7       | 1597        | 7      | 1312        | 1        | 316      | 12     | 1239   |
| PFAU LIBRARY ADDITION               | 8      | 1222           | 3       | 3022        | 3      | 407         | 3        | 1362     | •      | *      |
| UNIVERSITY ENTERPRISES ADDITION     | 5      | 679            | 1       | 1124        | *      | *           | 1        | 238      | *      | *      |
| UNIVERSITY HALL                     | 18     | 2143           | 34      | 10815       | 13     | 3769        | 1        | 1460     | •      | •      |
| YASUDA CENTER FOR EXTENDED LEARNING | *      | *              | *       | *           | 1      | 253         | *        | *        | 20     | 10750  |
|                                     |        |                |         |             |        |             |          |          |        |        |
| TOTAL                               | 60     | 8005           | 58      | 19834       | 33     | 7216        | 9        | 4319     | 59     | 25192  |