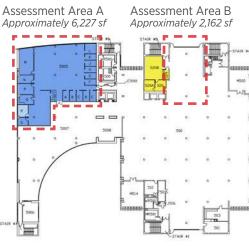

### **Potential Scenarios**

\*Assessments are approximate and for reference only. Numbers listed indicate if space was fully occupied with either all private offices or all workstations. Private offices are assessed at 110 square feet, and workstations are assessed at 70 square feet. Circulation acounts for 25% of assessed square footage.

- Area A (applicable to Floor 5 only)
   66 Workstations
   42 Private Offices
- Area B (applicable to Floors 3, 4, & 5))
   23 Workstations
   14 Private Offices

Fifth Floor (for reference only)

Areas of concerns throughout both Cal State San Bernardino campuses that include but are not limited to space needs and challenges, room for expansion, and under utilized spaces. For more information regarding the current Space Inventory Summary and use of spaces, refer to Appendix.