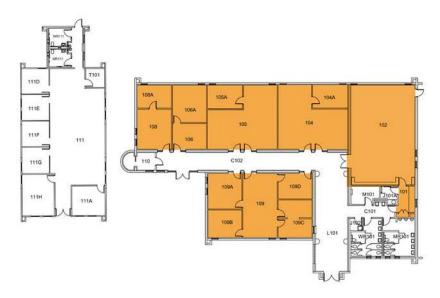

### **Building Assessment**

For the purpose of this administrative assessment, spaces classified as either faculty offices will be documented separately for reference only. The following tables are approximate based on assessed plans, documentation, and minimal on-site assessments. For current conditions, please coordinate on-site and with Facilities Planning & Management.

|                                     |        |                | ACADEMI | C AFFAIRS   |        |             |          |          |        |        |
|-------------------------------------|--------|----------------|---------|-------------|--------|-------------|----------|----------|--------|--------|
| BUILDING                            |        | MIN<br>SSIONAL |         | MIN<br>PORT |        | MIN<br>VICE | CONFEREN | NCE ROOM | OTHER  | / MISC |
|                                     | SPACES | SQ FT          | SPACES  | SQ FT       | SPACES | SQ FT       | SPACES   | SQ FT    | SPACES | SQ FT  |
| ADMINISTRATION                      | 8      | 1403           | 10      | 2032        | 5      | 897         | 1        | 416      | 4      | 548    |
| CENTER FOR GLOBAL INNOVATION        | *      | *              | *       | *           | *      | *           | *        | *        | 23     | 12655  |
| CHAPARRAL HALL                      | 5      | 762            | 10      | 2552        | 1      | 160         | 1        | 413      | •      | •      |
| COLLEGE OF EDUCATION                | 3      | 288            | *       | *           | *      | •           | *        | *        | •      | •      |
| FACULTY OFFICE BUILDING             | 6      | 696            | 3       | 724         | 3      | 418         | 1        | 114      | •      | •      |
| JOHN M. PFAU LIBRARY                | 7      | 812            | 7       | 1597        | 7      | 1312        | 1        | 316      | 12     | 1239   |
| PFAU LIBRARY ADDITION               | 8      | 1222           | 3       | 3022        | 3      | 407         | 3        | 1362     | •      | *      |
| UNIVERSITY ENTERPRISES ADDITION     | 5      | 679            | 1       | 1124        | *      | *           | 1        | 238      | *      | *      |
| UNIVERSITY HALL                     | 18     | 2143           | 34      | 10815       | 13     | 3769        | 1        | 1460     | •      | •      |
| YASUDA CENTER FOR EXTENDED LEARNING | *      | *              | *       | *           | 1      | 253         | *        | *        | 20     | 10750  |
|                                     |        |                |         |             |        |             |          |          |        |        |
| TOTAL                               | 60     | 8005           | 58      | 19834       | 33     | 7216        | 9        | 4319     | 59     | 25192  |