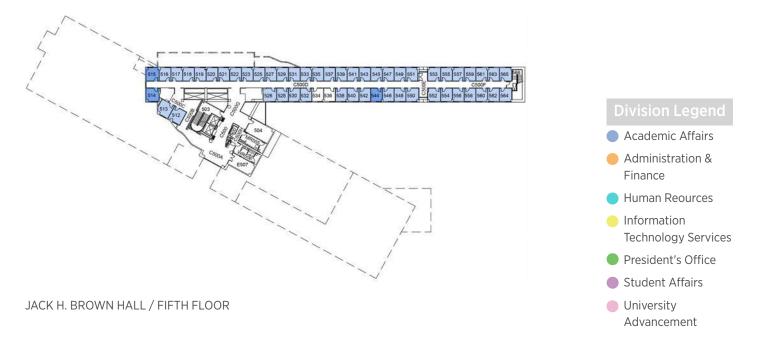

### Pfau Library - Future Use and Considerations

There are areas for future opportunities throughout the library, specifically in the existing book stack sections on the third, fourth, and fifth floors. Due to the condition of the under-utilized spaces at the moment, it offers prospects to streamline and create new settings to enhance current workflow for staff, faculty, and students.

Below is a list of potential considerations for future planning:

### Staff/Faculty Offices

- Provide hotelling or touchdown spaces for adjunct faculty to work.
- Provide meeting spaces for staff and faculty of any level to collaborate in-person.
- Provide space for faculty to reserve and conduct remote learning, typically the size of a small office.

### **Student Services and Learning Spaces**

- Allow for space to conduct tutoring, counseling, and any other interactive settings, such as tables and chairs.
- Provide soft seating to allow for flexible study options.
- Integrate study and soft seating spaces throughout the book stacks for more convenient access.
- Allow space for computer access, both desktop access, and docking stations for students with their personal mobile devices.

### **Multi-Use Spaces**

• Explore opportunities for flexible use collaboration for staff, faculty, and students with equal access to.

### **Potential Scenarios**

\*Assessments are approximate and for reference only. Numbers listed indicate if space was fully occupied with either all private offices or all workstations. Private offices are assessed at 110 square feet, and workstations are assessed at 70 square feet. Circulation acounts for 25% of assessed square footage.

- Area A (applicable to Floor 5 only)
   66 Workstations
   42 Private Offices
- Area B (applicable to Floors 3, 4, & 5))
   23 Workstations
   14 Private Offices

Fifth Floor (for reference only)

Areas of concerns throughout both Cal State San Bernardino campuses that include but are not limited to space needs and challenges, room for expansion, and under utilized spaces. For more information regarding the current Space Inventory Summary and use of spaces, refer to Appendix.