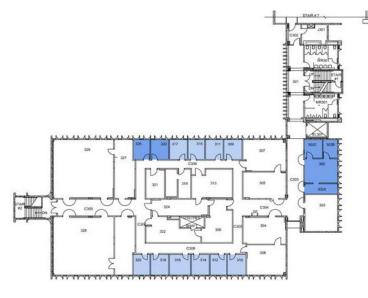

### **Building Assessment**

For the purpose of this administrative assessment, spaces classified as either faculty offices will be documented separately for reference only. The following tables are approximate based on assessed plans, documentation, and minimal on-site assessments. For current conditions, please coordinate on-site and with Facilities Planning & Management.

|                                     |        |                | ACADEMI | C AFFAIRS   |        |             |          |          |        |        |
|-------------------------------------|--------|----------------|---------|-------------|--------|-------------|----------|----------|--------|--------|
| BUILDING                            |        | MIN<br>SSIONAL |         | MIN<br>PORT |        | MIN<br>VICE | CONFEREN | NCE ROOM | OTHER  | / MISC |
|                                     | SPACES | SQ FT          | SPACES  | SQ FT       | SPACES | SQ FT       | SPACES   | SQ FT    | SPACES | SQ FT  |
| ADMINISTRATION                      | 8      | 1403           | 10      | 2032        | 5      | 897         | 1        | 416      | 4      | 548    |
| CENTER FOR GLOBAL INNOVATION        | *      | *              | *       | *           | *      | *           | *        | *        | 23     | 12655  |
| CHAPARRAL HALL                      | 5      | 762            | 10      | 2552        | 1      | 160         | 1        | 413      | •      | •      |
| COLLEGE OF EDUCATION                | 3      | 288            | *       | *           | *      | •           | *        | *        | •      | •      |
| FACULTY OFFICE BUILDING             | 6      | 696            | 3       | 724         | 3      | 418         | 1        | 114      | •      | •      |
| JOHN M. PFAU LIBRARY                | 7      | 812            | 7       | 1597        | 7      | 1312        | 1        | 316      | 12     | 1239   |
| PFAU LIBRARY ADDITION               | 8      | 1222           | 3       | 3022        | 3      | 407         | 3        | 1362     | •      | *      |
| UNIVERSITY ENTERPRISES ADDITION     | 5      | 679            | 1       | 1124        | *      | *           | 1        | 238      | *      | *      |
| UNIVERSITY HALL                     | 18     | 2143           | 34      | 10815       | 13     | 3769        | 1        | 1460     | •      | •      |
| YASUDA CENTER FOR EXTENDED LEARNING | *      | *              | *       | *           | 1      | 253         | *        | *        | 20     | 10750  |
|                                     |        |                |         |             |        |             |          |          |        |        |
| TOTAL                               | 60     | 8005           | 58      | 19834       | 33     | 7216        | 9        | 4319     | 59     | 25192  |