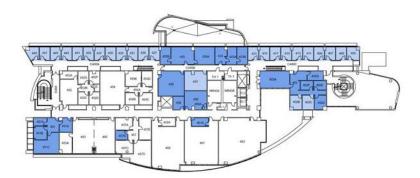

### **Building Assessment**

For the purpose of this administrative assessment, spaces classified as either faculty offices will be documented separately for reference only. The following tables are approximate based on assessed plans, documentation, and minimal on-site assessments. For current conditions, please coordinate on-site and with Facilities Planning & Management.

|                                     |        |                | ACADEMI | C AFFAIRS   |        |             |          |          |        |        |
|-------------------------------------|--------|----------------|---------|-------------|--------|-------------|----------|----------|--------|--------|
| BUILDING                            |        | MIN<br>SSIONAL |         | MIN<br>PORT |        | MIN<br>VICE | CONFEREN | NCE ROOM | OTHER  | / MISC |
|                                     | SPACES | SQ FT          | SPACES  | SQ FT       | SPACES | SQ FT       | SPACES   | SQ FT    | SPACES | SQ FT  |
| ADMINISTRATION                      | 8      | 1403           | 10      | 2032        | 5      | 897         | 1        | 416      | 4      | 548    |
| CENTER FOR GLOBAL INNOVATION        | *      | *              | *       | *           | *      | *           | *        | *        | 23     | 12655  |
| CHAPARRAL HALL                      | 5      | 762            | 10      | 2552        | 1      | 160         | 1        | 413      | •      | •      |
| COLLEGE OF EDUCATION                | 3      | 288            | *       | *           | *      | •           | *        | *        | •      | •      |
| FACULTY OFFICE BUILDING             | 6      | 696            | 3       | 724         | 3      | 418         | 1        | 114      | •      | •      |
| JOHN M. PFAU LIBRARY                | 7      | 812            | 7       | 1597        | 7      | 1312        | 1        | 316      | 12     | 1239   |
| PFAU LIBRARY ADDITION               | 8      | 1222           | 3       | 3022        | 3      | 407         | 3        | 1362     | •      | *      |
| UNIVERSITY ENTERPRISES ADDITION     | 5      | 679            | 1       | 1124        | *      | *           | 1        | 238      | *      | *      |
| UNIVERSITY HALL                     | 18     | 2143           | 34      | 10815       | 13     | 3769        | 1        | 1460     | •      | •      |
| YASUDA CENTER FOR EXTENDED LEARNING | *      | *              | *       | *           | 1      | 253         | *        | *        | 20     | 10750  |
|                                     |        |                |         |             |        |             |          |          |        |        |
| TOTAL                               | 60     | 8005           | 58      | 19834       | 33     | 7216        | 9        | 4319     | 59     | 25192  |