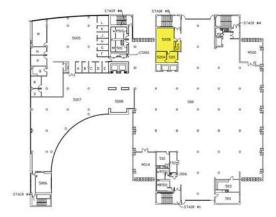

# Space Assessment California State University, San Bernardino - San Bernardino Campus

### 4.1 Campus Map and Building Legend

| 1          | Administration                | 21 | Student Health Center           | 39  | Student Rec & Wellness              |
|------------|-------------------------------|----|---------------------------------|-----|-------------------------------------|
| 2          | Sierra Hall                   | 22 | Student Union South             | 41  | University Enterprises              |
| 3          | Chaparral Hall                | 23 | Coyote Bookstore                | 43  | Administrative Services             |
| 4          | Facilities Planning & Mgmt    | 24 | Children's Center               | 44  | Coyote Village                      |
| <b>4</b> A | Environmental Health & Safety | 25 | Faculty Office Building         | 45  | Coyote Commons                      |
| 4B         | University Police             | 26 | University Hall                 | 47  | Information Center 2                |
| 4C         | Auto Fleet Services           | 27 | Center for Global Innovation    | 48  | Serrano Village                     |
| 4D         | Plan/Central Warehouse        | 28 | Jack H Brown Hall               | 49  | Information Center 1                |
| 5          | HVAC Central Plant            | 30 | Yasuda Ctr for Ext Learning     | 75  | University Village                  |
| 7          | Biological Sciences           | 31 | Arrowhead Village               | 101 | Parking Structure West              |
| 8          | Physical Sciences             | 32 | Visual Arts Center and Robert & | 102 | Parking Structure East              |
| 9          | John Pfau Library             |    | Frances Fullerton Museum of Art | 115 | University Center for Developmental |
| 9A         | John Pfau Library Addition    | 34 | Health & PE Complex             |     | Disabilities                        |
| 10         | Physical Education            | 36 | Social & Behavioral Sciences    | 301 | Temporary Classrooms                |
| 19         | Student Union East            | 37 | Chemical Sciences               | 302 | Temporary Offices                   |
| 20         | Performing Arts               | 38 | College of Education            |     |                                     |

### 04 / CAMPUS MAP California State University, San Bernardino - San Bernardino Campus | Administrative Space Study **32**