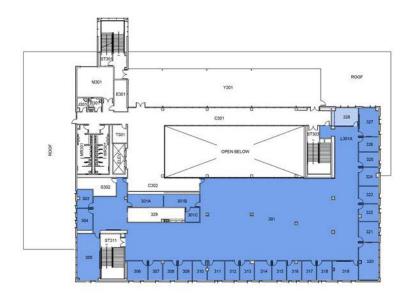

### **Building Assessment**

For the purpose of this administrative assessment, spaces classified as either faculty offices will be documented separately for reference only. The following tables are approximate based on assessed plans, documentation, and minimal on-site assessments. For current conditions, please coordinate on-site and with Facilities Planning & Management.

|                                     |        |                | ACADEMI | C AFFAIRS   |        |             |          |          |        |        |
|-------------------------------------|--------|----------------|---------|-------------|--------|-------------|----------|----------|--------|--------|
| BUILDING                            |        | MIN<br>SSIONAL |         | MIN<br>PORT |        | MIN<br>VICE | CONFEREN | NCE ROOM | OTHER  | / MISC |
|                                     | SPACES | SQ FT          | SPACES  | SQ FT       | SPACES | SQ FT       | SPACES   | SQ FT    | SPACES | SQ FT  |
| ADMINISTRATION                      | 8      | 1403           | 10      | 2032        | 5      | 897         | 1        | 416      | 4      | 548    |
| CENTER FOR GLOBAL INNOVATION        | *      | *              | *       | *           | *      | *           | *        | *        | 23     | 12655  |
| CHAPARRAL HALL                      | 5      | 762            | 10      | 2552        | 1      | 160         | 1        | 413      | •      | •      |
| COLLEGE OF EDUCATION                | 3      | 288            | *       | *           | *      | •           | *        | *        | •      | •      |
| FACULTY OFFICE BUILDING             | 6      | 696            | 3       | 724         | 3      | 418         | 1        | 114      | •      | •      |
| JOHN M. PFAU LIBRARY                | 7      | 812            | 7       | 1597        | 7      | 1312        | 1        | 316      | 12     | 1239   |
| PFAU LIBRARY ADDITION               | 8      | 1222           | 3       | 3022        | 3      | 407         | 3        | 1362     | •      | *      |
| UNIVERSITY ENTERPRISES ADDITION     | 5      | 679            | 1       | 1124        | *      | *           | 1        | 238      | *      | *      |
| UNIVERSITY HALL                     | 18     | 2143           | 34      | 10815       | 13     | 3769        | 1        | 1460     | •      | •      |
| YASUDA CENTER FOR EXTENDED LEARNING | *      | *              | *       | *           | 1      | 253         | *        | *        | 20     | 10750  |
|                                     |        |                |         |             |        |             |          |          |        |        |
| TOTAL                               | 60     | 8005           | 58      | 19834       | 33     | 7216        | 9        | 4319     | 59     | 25192  |