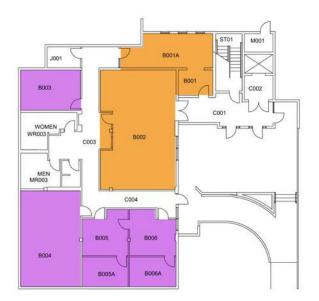

### **Administration and Finance**

A commonality throughout the Division are spaces not clearly noted as to how the space is currently being occupied. For example, in Administrative Services and University Hall, there lacks clear indicators for how the space is actually being used. For assessment purposes, these spaces were assessed based on the current square footage and how many professional staff members the space can accommodate.