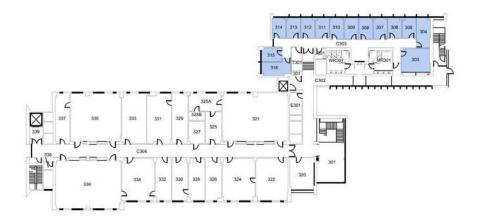

### **Building Assessment**

For the purpose of this administrative assessment, spaces classified as either faculty offices will be documented separately for reference only. The following tables are approximate based on assessed plans, documentation, and minimal on-site assessments. For current conditions, please coordinate on-site and with Facilities Planning & Management.

|                                     |        |                | ACADEMI | C AFFAIRS   |        |             |          |          |        |        |
|-------------------------------------|--------|----------------|---------|-------------|--------|-------------|----------|----------|--------|--------|
| BUILDING                            |        | MIN<br>SSIONAL |         | MIN<br>PORT |        | MIN<br>VICE | CONFEREN | NCE ROOM | OTHER  | / MISC |
|                                     | SPACES | SQ FT          | SPACES  | SQ FT       | SPACES | SQ FT       | SPACES   | SQ FT    | SPACES | SQ FT  |
| ADMINISTRATION                      | 8      | 1403           | 10      | 2032        | 5      | 897         | 1        | 416      | 4      | 548    |
| CENTER FOR GLOBAL INNOVATION        | *      | *              | *       | *           | *      | *           | *        | *        | 23     | 12655  |
| CHAPARRAL HALL                      | 5      | 762            | 10      | 2552        | 1      | 160         | 1        | 413      | •      | •      |
| COLLEGE OF EDUCATION                | 3      | 288            | *       | *           | *      | •           | *        | *        | •      | •      |
| FACULTY OFFICE BUILDING             | 6      | 696            | 3       | 724         | 3      | 418         | 1        | 114      | •      | •      |
| JOHN M. PFAU LIBRARY                | 7      | 812            | 7       | 1597        | 7      | 1312        | 1        | 316      | 12     | 1239   |
| PFAU LIBRARY ADDITION               | 8      | 1222           | 3       | 3022        | 3      | 407         | 3        | 1362     | •      | *      |
| UNIVERSITY ENTERPRISES ADDITION     | 5      | 679            | 1       | 1124        | *      | *           | 1        | 238      | *      | *      |
| UNIVERSITY HALL                     | 18     | 2143           | 34      | 10815       | 13     | 3769        | 1        | 1460     | •      | •      |
| YASUDA CENTER FOR EXTENDED LEARNING | *      | *              | *       | *           | 1      | 253         | *        | *        | 20     | 10750  |
|                                     |        |                |         |             |        |             |          |          |        |        |
| TOTAL                               | 60     | 8005           | 58      | 19834       | 33     | 7216        | 9        | 4319     | 59     | 25192  |