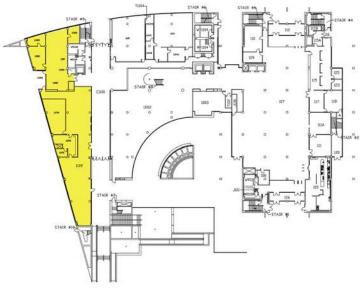

# Space Assessment California State University, San Bernardino - San Bernardino Campus

### 4.1 Campus Map and Building Legend

| 1          | Administration                | 21 | Student Health Center           | 39  | Student Rec & Wellness              |
|------------|-------------------------------|----|---------------------------------|-----|-------------------------------------|
| 2          | Sierra Hall                   | 22 | Student Union South             | 41  | University Enterprises              |
| 3          | Chaparral Hall                | 23 | Coyote Bookstore                | 43  | Administrative Services             |
| 4          | Facilities Planning & Mgmt    | 24 | Children's Center               | 44  | Coyote Village                      |
| <b>4</b> A | Environmental Health & Safety | 25 | Faculty Office Building         | 45  | Coyote Commons                      |
| 4B         | University Police             | 26 | University Hall                 | 47  | Information Center 2                |
| 4C         | Auto Fleet Services           | 27 | Center for Global Innovation    | 48  | Serrano Village                     |
| 4D         | Plan/Central Warehouse        | 28 | Jack H Brown Hall               | 49  | Information Center 1                |
| 5          | HVAC Central Plant            | 30 | Yasuda Ctr for Ext Learning     | 75  | University Village                  |
| 7          | Biological Sciences           | 31 | Arrowhead Village               | 101 | Parking Structure West              |
| 8          | Physical Sciences             | 32 | Visual Arts Center and Robert & | 102 | Parking Structure East              |
| 9          | John Pfau Library             |    | Frances Fullerton Museum of Art | 115 | University Center for Developmental |
| 9A         | John Pfau Library Addition    | 34 | Health & PE Complex             |     | Disabilities                        |
| 10         | Physical Education            | 36 | Social & Behavioral Sciences    | 301 | Temporary Classrooms                |
| 19         | Student Union East            | 37 | Chemical Sciences               | 302 | Temporary Offices                   |
| 20         | Performing Arts               | 38 | College of Education            |     |                                     |

### 04 / CAMPUS MAP California State University, San Bernardino - San Bernardino Campus | Administrative Space Study **32**