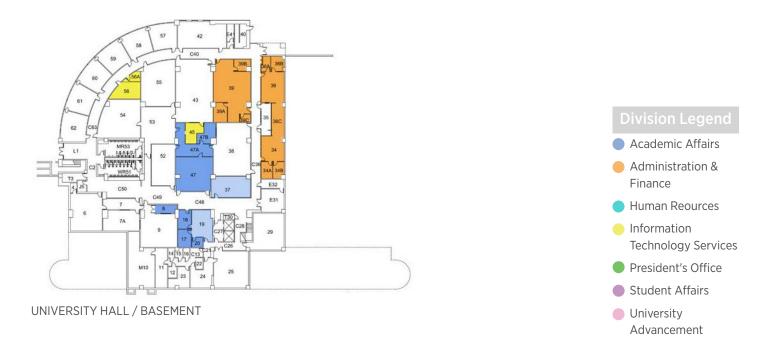

### **Building Assessment**

For the purpose of this administrative assessment, spaces classified as either faculty offices will be documented separately for reference only. The following tables are approximate based on assessed plans, documentation, and minimal on-site assessments. For current conditions, please coordinate on-site and with Facilities Planning & Management.

|                                     |        |                | ACADEMI | C AFFAIRS   |        |             |          |          |        |        |
|-------------------------------------|--------|----------------|---------|-------------|--------|-------------|----------|----------|--------|--------|
| BUILDING                            |        | MIN<br>SSIONAL |         | MIN<br>PORT |        | MIN<br>VICE | CONFEREN | NCE ROOM | OTHER  | / MISC |
|                                     | SPACES | SQ FT          | SPACES  | SQ FT       | SPACES | SQ FT       | SPACES   | SQ FT    | SPACES | SQ FT  |
| ADMINISTRATION                      | 8      | 1403           | 10      | 2032        | 5      | 897         | 1        | 416      | 4      | 548    |
| CENTER FOR GLOBAL INNOVATION        | *      | *              | *       | *           | *      | *           | *        | *        | 23     | 12655  |
| CHAPARRAL HALL                      | 5      | 762            | 10      | 2552        | 1      | 160         | 1        | 413      | •      | •      |
| COLLEGE OF EDUCATION                | 3      | 288            | *       | *           | *      | •           | *        | *        | •      | •      |
| FACULTY OFFICE BUILDING             | 6      | 696            | 3       | 724         | 3      | 418         | 1        | 114      | •      | •      |
| JOHN M. PFAU LIBRARY                | 7      | 812            | 7       | 1597        | 7      | 1312        | 1        | 316      | 12     | 1239   |
| PFAU LIBRARY ADDITION               | 8      | 1222           | 3       | 3022        | 3      | 407         | 3        | 1362     | •      | *      |
| UNIVERSITY ENTERPRISES ADDITION     | 5      | 679            | 1       | 1124        | *      | *           | 1        | 238      | *      | *      |
| UNIVERSITY HALL                     | 18     | 2143           | 34      | 10815       | 13     | 3769        | 1        | 1460     | •      | •      |
| YASUDA CENTER FOR EXTENDED LEARNING | *      | *              | *       | *           | 1      | 253         | *        | *        | 20     | 10750  |
|                                     |        |                |         |             |        |             |          |          |        |        |
| TOTAL                               | 60     | 8005           | 58      | 19834       | 33     | 7216        | 9        | 4319     | 59     | 25192  |