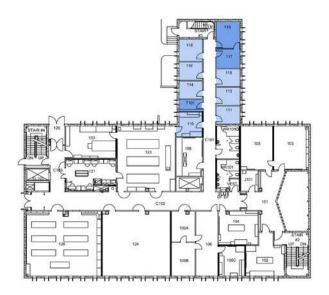

### **Building Assessment**

For the purpose of this administrative assessment, spaces classified as either faculty offices will be documented separately for reference only. The following tables are approximate based on assessed plans, documentation, and minimal on-site assessments. For current conditions, please coordinate on-site and with Facilities Planning & Management.

|                                     |        |                | ACADEMI | C AFFAIRS   |        |             |          |          |        |        |
|-------------------------------------|--------|----------------|---------|-------------|--------|-------------|----------|----------|--------|--------|
| BUILDING                            |        | MIN<br>SSIONAL |         | MIN<br>PORT |        | MIN<br>VICE | CONFEREN | NCE ROOM | OTHER  | / MISC |
|                                     | SPACES | SQ FT          | SPACES  | SQ FT       | SPACES | SQ FT       | SPACES   | SQ FT    | SPACES | SQ FT  |
| ADMINISTRATION                      | 8      | 1403           | 10      | 2032        | 5      | 897         | 1        | 416      | 4      | 548    |
| CENTER FOR GLOBAL INNOVATION        | *      | *              | *       | *           | *      | *           | *        | *        | 23     | 12655  |
| CHAPARRAL HALL                      | 5      | 762            | 10      | 2552        | 1      | 160         | 1        | 413      | •      | •      |
| COLLEGE OF EDUCATION                | 3      | 288            | *       | *           | *      | •           | *        | *        | •      | •      |
| FACULTY OFFICE BUILDING             | 6      | 696            | 3       | 724         | 3      | 418         | 1        | 114      | •      | •      |
| JOHN M. PFAU LIBRARY                | 7      | 812            | 7       | 1597        | 7      | 1312        | 1        | 316      | 12     | 1239   |
| PFAU LIBRARY ADDITION               | 8      | 1222           | 3       | 3022        | 3      | 407         | 3        | 1362     | •      | *      |
| UNIVERSITY ENTERPRISES ADDITION     | 5      | 679            | 1       | 1124        | *      | *           | 1        | 238      | *      | *      |
| UNIVERSITY HALL                     | 18     | 2143           | 34      | 10815       | 13     | 3769        | 1        | 1460     | •      | •      |
| YASUDA CENTER FOR EXTENDED LEARNING | *      | *              | *       | *           | 1      | 253         | *        | *        | 20     | 10750  |
|                                     |        |                |         |             |        |             |          |          |        |        |
| TOTAL                               | 60     | 8005           | 58      | 19834       | 33     | 7216        | 9        | 4319     | 59     | 25192  |