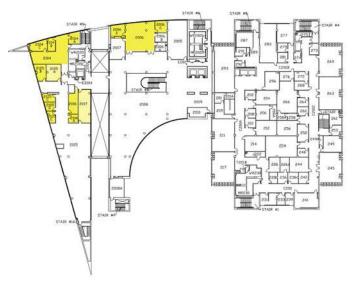

# Space Assessment California State University, San Bernardino - San Bernardino Campus

### 4.1 Campus Map and Building Legend

| 1          | Administration                | 21 | Student Health Center           | 39  | Student Rec & Wellness              |
|------------|-------------------------------|----|---------------------------------|-----|-------------------------------------|
| 2          | Sierra Hall                   | 22 | Student Union South             | 41  | University Enterprises              |
| 3          | Chaparral Hall                | 23 | Coyote Bookstore                | 43  | Administrative Services             |
| 4          | Facilities Planning & Mgmt    | 24 | Children's Center               | 44  | Coyote Village                      |
| <b>4</b> A | Environmental Health & Safety | 25 | Faculty Office Building         | 45  | Coyote Commons                      |
| 4B         | University Police             | 26 | University Hall                 | 47  | Information Center 2                |
| 4C         | Auto Fleet Services           | 27 | Center for Global Innovation    | 48  | Serrano Village                     |
| 4D         | Plan/Central Warehouse        | 28 | Jack H Brown Hall               | 49  | Information Center 1                |
| 5          | HVAC Central Plant            | 30 | Yasuda Ctr for Ext Learning     | 75  | University Village                  |
| 7          | Biological Sciences           | 31 | Arrowhead Village               | 101 | Parking Structure West              |
| 8          | Physical Sciences             | 32 | Visual Arts Center and Robert & | 102 | Parking Structure East              |
| 9          | John Pfau Library             |    | Frances Fullerton Museum of Art | 115 | University Center for Developmental |
| 9A         | John Pfau Library Addition    | 34 | Health & PE Complex             |     | Disabilities                        |
| 10         | Physical Education            | 36 | Social & Behavioral Sciences    | 301 | Temporary Classrooms                |
| 19         | Student Union East            | 37 | Chemical Sciences               | 302 | Temporary Offices                   |
| 20         | Performing Arts               | 38 | College of Education            |     |                                     |

### 04 / CAMPUS MAP California State University, San Bernardino - San Bernardino Campus | Administrative Space Study **32**