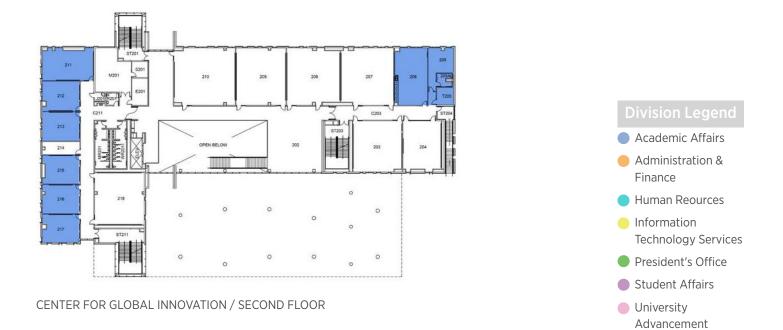

|                              | ACADEMIC AFFAIRS - CEGE |       |             |             |            |       |          |          |        |        |  |  |  |  |  |
|------------------------------|-------------------------|-------|-------------|-------------|------------|-------|----------|----------|--------|--------|--|--|--|--|--|
| BUILDING                     | ADI<br>PROFES           |       | ADI<br>SUPI | MIN<br>PORT | ADI<br>SER |       | CONFEREN | ICE ROOM | OTHER  | / MISC |  |  |  |  |  |
|                              | SPACES                  | SQ FT | SPACES      | SQ FT       | SPACES     | SQ FT | SPACES   | SQ FT    | SPACES | SQ FT  |  |  |  |  |  |
| CENTER FOR GLOBAL INNOVATION | 15                      | 2424  | 3           | 8475        | 5          | 2530  | 4        | 1261     | 2      | 476    |  |  |  |  |  |
|                              |                         |       |             |             |            |       |          |          |        |        |  |  |  |  |  |
| TOTAL                        | 15                      | 2424  | 3           | 8475        | 5          | 2530  | 4        | 1261     | 2      | 476    |  |  |  |  |  |