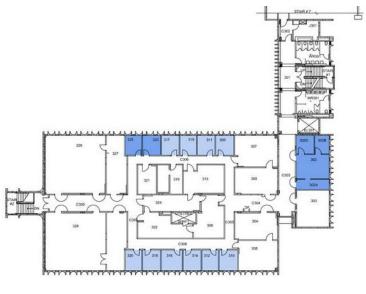

### **Building Assessment**

For the purpose of this administrative assessment, spaces classified as either faculty offices will be documented separately for reference only. The following tables are approximate based on assessed plans, documentation, and minimal on-site assessments. For current conditions, please coordinate on-site and with Facilities Planning & Management.

|                                     |        |                | ACADEMI | C AFFAIRS   |        |             |          |          |        |        |
|-------------------------------------|--------|----------------|---------|-------------|--------|-------------|----------|----------|--------|--------|
| BUILDING                            |        | MIN<br>SSIONAL |         | MIN<br>PORT |        | MIN<br>VICE | CONFEREN | NCE ROOM | OTHER  | / MISC |
|                                     | SPACES | SQ FT          | SPACES  | SQ FT       | SPACES | SQ FT       | SPACES   | SQ FT    | SPACES | SQ FT  |
| ADMINISTRATION                      | 8      | 1403           | 10      | 2032        | 5      | 897         | 1        | 416      | 4      | 548    |
| CENTER FOR GLOBAL INNOVATION        | *      | *              | *       | *           | *      | *           | *        | *        | 23     | 12655  |
| CHAPARRAL HALL                      | 5      | 762            | 10      | 2552        | 1      | 160         | 1        | 413      | •      | •      |
| COLLEGE OF EDUCATION                | 3      | 288            | *       | *           | *      | •           | *        | *        | •      | •      |
| FACULTY OFFICE BUILDING             | 6      | 696            | 3       | 724         | 3      | 418         | 1        | 114      | •      | •      |
| JOHN M. PFAU LIBRARY                | 7      | 812            | 7       | 1597        | 7      | 1312        | 1        | 316      | 12     | 1239   |
| PFAU LIBRARY ADDITION               | 8      | 1222           | 3       | 3022        | 3      | 407         | 3        | 1362     | •      | *      |
| UNIVERSITY ENTERPRISES ADDITION     | 5      | 679            | 1       | 1124        | *      | *           | 1        | 238      | *      | *      |
| UNIVERSITY HALL                     | 18     | 2143           | 34      | 10815       | 13     | 3769        | 1        | 1460     | •      | •      |
| YASUDA CENTER FOR EXTENDED LEARNING | *      | *              | *       | *           | 1      | 253         | *        | *        | 20     | 10750  |
|                                     |        |                |         |             |        |             |          |          |        |        |
| TOTAL                               | 60     | 8005           | 58      | 19834       | 33     | 7216        | 9        | 4319     | 59     | 25192  |