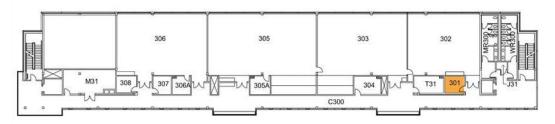

sessment with Facilities Planning & Management.



COYOTE BOOKSTORE / FIRST FLOOR



COYOTE COMMONS



04 / SPACE ASSESSMENT California State University, San Bernardino - San Bernardino Campus | Administrative Space Study **74** 



#### **Composite Floor Plans**

Floor plans illustrate where office spaces are located within each respective building for this Division ony. For the purpose of this administrative assessment, spaces classified as either faculty offices or conference rooms will be shown for reference with a lighter shade of the color coding. The following plans are approximate based on assessed plans, documentation, and minimal on-site assessments. For current conditions, please coordinate on-site assessment with Facilities Planning & Management.



UNIVERSITY HALL / BASEMENT





VISUAL ARTS CENTER / THIRD FLOOR



#### **Composite Floor Plans**

Floor plans illustrate where office spaces are located within each respective building for this Division ony. For the purpose of this administrative assessment, spaces classified as either faculty offices or conference rooms will be shown for reference with a lighter shade of the color coding. The following plans are approximate based on assessed plans, documentation, and minimal on-site assessments. For current conditions, please coordinate on-site assessment with Facilities Planning & Management.



HEALTH & PHYSICAL EDUCATION COMPLEX / FIRST FLOOR



SOCIAL & BEHAVIORAL SCIENCES / FIRST FLOOR





#### **Composite Floor Plans**

Floor plans illustrate where office spaces are located within each respective building f