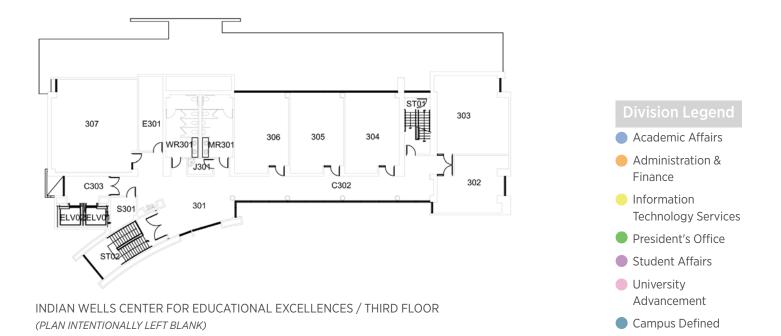

# Space Assessment California State University, San Bernardino - San Bernardino Campus

### 4.1 Campus Map and Building Legend

| 1          | Administration                | 21 | Student Health Center           | 39  | Student Rec & Wellness              |
|------------|-------------------------------|----|---------------------------------|-----|-------------------------------------|
| 2          | Sierra Hall                   | 22 | Student Union South             | 41  | University Enterprises              |
| 3          | Chaparral Hall                | 23 | Coyote Bookstore                | 43  | Administrative Services             |
| 4          | Facilities Planning & Mgmt    | 24 | Children's Center               | 44  | Coyote Village                      |
| <b>4</b> A | Environmental Health & Safety | 25 | Faculty Office Building         | 45  | Coyote Commons                      |
| 4B         | University Police             | 26 | University Hall                 | 47  | Information Center 2                |
| 4C         | Auto Fleet Services           | 27 | Center for Global Innovation    | 48  | Serrano Village                     |
| 4D         | Plan/Central Warehouse        | 28 | Jack H Brown Hall               | 49  | Information Center 1                |
| 5          | HVAC Central Plant            | 30 | Yasuda Ctr for Ext Learning     | 75  | University Village                  |
| 7          | Biological Sciences           | 31 | Arrowhead Village               | 101 | Parking Structure West              |
| 8          | Physical Sciences             | 32 | Visual Arts Center and Robert & | 102 | Parking Structure East              |
| 9          | John Pfau Library             |    | Frances Fullerton Museum of Art | 115 | University Center for Developmental |
| 9A         | John Pfau Library Addition    | 34 | Health & PE Complex             |     | Disabilities                        |
| 10         | Physical Education            | 36 | Social & Behavioral Sciences    | 301 | Temporary Classrooms                |
| 19         | Student Union East            | 37 | Chemical Sciences               | 302 | Temporary Offices                   |
| 20         | Performing Arts               | 38 | College of Education            |     |                                     |