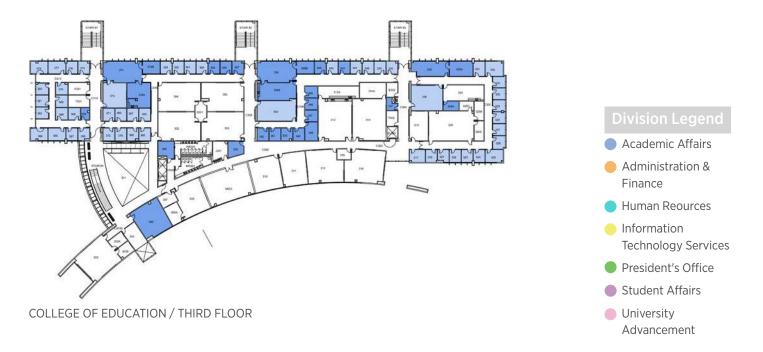

based on assessed plans, documentation, and minimal on-site assessments. For current conditions, please coordinate on-site and with Facilities Planning & Management.



CHEMICAL SCIENCES / SECOND FLOOR





### **Composite Floor Plans**









### **Composite Floor Plans**

Floor plans identify occupied spaces for all Divisions located within each respective building. For the purpose of this Administrative Assessment, spaces classified as either faculty offices or conference rooms will be shown for reference with a lighter shade of the color coding. The following plans are approximate based on assessed plans, documentation, and minimal on-site assessments. For current conditions, please coordinate on-site and with Facilities Planning & Management.



COLLEGE OF EDUCATION / SECOND FLOOR





### **Composite Floor Plans**

Floor plans identify occupied spaces for all Divisions located within each respective building. For the purpose of this Administrative Assessment, spaces classified as either faculty offices or conference rooms will be shown for reference with a lighter shade of the color coding. The following plans are approximate based on assessed plans, documentation, and minimal on-site assessments. For current conditions, please coordinate on-site and with Facilities Planning & Management.



### STUDENT RECREATION & FITNESS CENTER / FIRST FLOOR



STUDENT RECREATION & FITNESS CENTER / SECOND FLOOR (PLAN INTENTIONALLY LEFT BLANK)





### **Composite Floor Plans**

Floor plans identify occupied spaces for all Divisions located within each respective building. For the