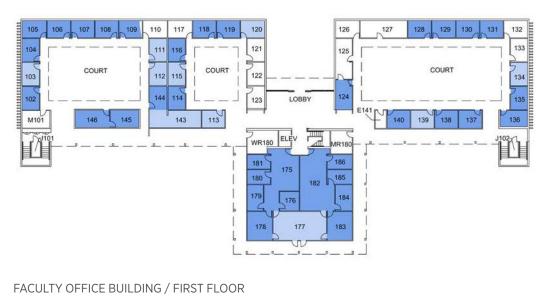

### **Building Assessment**

For the purpose of this administrative assessment, spaces classified as either faculty offices will be documented separately for reference only. The following tables are approximate based on assessed plans, documentation, and minimal on-site assessments. For current conditions, please coordinate on-site and with Facilities Planning & Management.

|                                     |        |                | ACADEMI | C AFFAIRS   |        |             |          |          |        |        |
|-------------------------------------|--------|----------------|---------|-------------|--------|-------------|----------|----------|--------|--------|
| BUILDING                            |        | MIN<br>SSIONAL |         | MIN<br>PORT |        | MIN<br>VICE | CONFEREN | NCE ROOM | OTHER  | / MISC |
|                                     | SPACES | SQ FT          | SPACES  | SQ FT       | SPACES | SQ FT       | SPACES   | SQ FT    | SPACES | SQ FT  |
| ADMINISTRATION                      | 8      | 1403           | 10      | 2032        | 5      | 897         | 1        | 416      | 4      | 548    |
| CENTER FOR GLOBAL INNOVATION        | *      | *              | *       | *           | *      | *           | *        | *        | 23     | 12655  |
| CHAPARRAL HALL                      | 5      | 762            | 10      | 2552        | 1      | 160         | 1        | 413      | •      | •      |
| COLLEGE OF EDUCATION                | 3      | 288            | *       | *           | *      | •           | *        | *        | •      | •      |
| FACULTY OFFICE BUILDING             | 6      | 696            | 3       | 724         | 3      | 418         | 1        | 114      | •      | •      |
| JOHN M. PFAU LIBRARY                | 7      | 812            | 7       | 1597        | 7      | 1312        | 1        | 316      | 12     | 1239   |
| PFAU LIBRARY ADDITION               | 8      | 1222           | 3       | 3022        | 3      | 407         | 3        | 1362     | •      | *      |
| UNIVERSITY ENTERPRISES ADDITION     | 5      | 679            | 1       | 1124        | *      | *           | 1        | 238      | *      | *      |
| UNIVERSITY HALL                     | 18     | 2143           | 34      | 10815       | 13     | 3769        | 1        | 1460     | •      | •      |
| YASUDA CENTER FOR EXTENDED LEARNING | *      | *              | *       | *           | 1      | 253         | *        | *        | 20     | 10750  |
|                                     |        |                |         |             |        |             |          |          |        |        |
| TOTAL                               | 60     | 8005           | 58      | 19834       | 33     | 7216        | 9        | 4319     | 59     | 25192  |