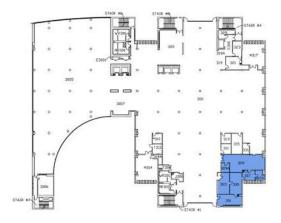

### **Building Assessment**

For the purpose of this administrative assessment, spaces classified as either faculty offices will be documented separately for reference only. The following tables are approximate based on assessed plans, documentation, and minimal on-site assessments. For current conditions, please coordinate on-site and with Facilities Planning & Management.

|                                     |        |                | ACADEMI | C AFFAIRS   |        |             |          |          |        |        |
|-------------------------------------|--------|----------------|---------|-------------|--------|-------------|----------|----------|--------|--------|
| BUILDING                            |        | MIN<br>SSIONAL |         | MIN<br>PORT |        | MIN<br>VICE | CONFEREN | NCE ROOM | OTHER  | / MISC |
|                                     | SPACES | SQ FT          | SPACES  | SQ FT       | SPACES | SQ FT       | SPACES   | SQ FT    | SPACES | SQ FT  |
| ADMINISTRATION                      | 8      | 1403           | 10      | 2032        | 5      | 897         | 1        | 416      | 4      | 548    |
| CENTER FOR GLOBAL INNOVATION        | *      | *              | *       | *           | *      | *           | *        | *        | 23     | 12655  |
| CHAPARRAL HALL                      | 5      | 762            | 10      | 2552        | 1      | 160         | 1        | 413      | •      | •      |
| COLLEGE OF EDUCATION                | 3      | 288            | *       | *           | *      | •           | *        | *        | •      | •      |
| FACULTY OFFICE BUILDING             | 6      | 696            | 3       | 724         | 3      | 418         | 1        | 114      | •      | •      |
| JOHN M. PFAU LIBRARY                | 7      | 812            | 7       | 1597        | 7      | 1312        | 1        | 316      | 12     | 1239   |
| PFAU LIBRARY ADDITION               | 8      | 1222           | 3       | 3022        | 3      | 407         | 3        | 1362     | •      | *      |
| UNIVERSITY ENTERPRISES ADDITION     | 5      | 679            | 1       | 1124        | *      | *           | 1        | 238      | *      | *      |
| UNIVERSITY HALL                     | 18     | 2143           | 34      | 10815       | 13     | 3769        | 1        | 1460     | •      | •      |
| YASUDA CENTER FOR EXTENDED LEARNING | *      | *              | *       | *           | 1      | 253         | *        | *        | 20     | 10750  |
|                                     |        |                |         |             |        |             |          |          |        |        |
| TOTAL                               | 60     | 8005           | 58      | 19834       | 33     | 7216        | 9        | 4319     | 59     | 25192  |