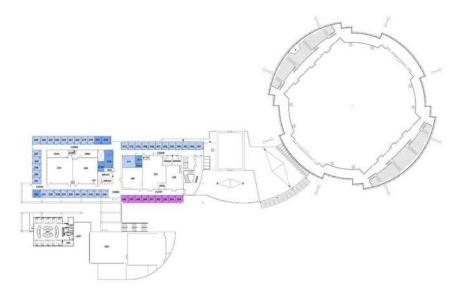

### 4.1 Campus Map and Building Legend

| 1          | Administration                | 21 | Student Health Center           | 39  | Student Rec & Wellness              |
|------------|-------------------------------|----|---------------------------------|-----|-------------------------------------|
| 2          | Sierra Hall                   | 22 | Student Union South             | 41  | University Enterprises              |
| 3          | Chaparral Hall                | 23 | Coyote Bookstore                | 43  | Administrative Services             |
| 4          | Facilities Planning & Mgmt    | 24 | Children's Center               | 44  | Coyote Village                      |
| <b>4</b> A | Environmental Health & Safety | 25 | Faculty Office Building         | 45  | Coyote Commons                      |
| 4B         | University Police             | 26 | University Hall                 | 47  | Information Center 2                |
| 4C         | Auto Fleet Services           | 27 | Center for Global Innovation    | 48  | Serrano Village                     |
| 4D         | Plan/Central Warehouse        | 28 | Jack H Brown Hall               | 49  | Information Center 1                |
| 5          | HVAC Central Plant            | 30 | Yasuda Ctr for Ext Learning     | 75  | University Village                  |
| 7          | Biological Sciences           | 31 | Arrowhead Village               | 101 | Parking Structure West              |
| 8          | Physical Sciences             | 32 | Visual Arts Center and Robert & | 102 | Parking Structure East              |
| 9          | John Pfau Library             |    | Frances Fullerton Museum of Art | 115 | University Center for Developmental |
| 9A         | John Pfau Library Addition    | 34 | Health & PE Complex             |     | Disabilities                        |
| 10         | Physical Education            | 36 | Social & Behavioral Sciences    | 301 | Temporary Classrooms                |
| 19         | Student Union East            | 37 | Chemical Sciences               | 302 | Temporary Offices                   |
| 20         | Performing Arts               | 38 | College of Education            |     |                                     |

### 04 / CAMPUS MAP California State University, San Bernardino - San Bernardino Campus | Administrative Space Study **32**