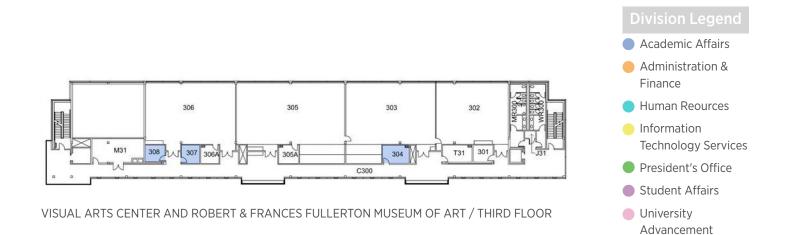

### 04 / CAMPUS MAP California State University, San Bernardino - San Bernardino Campus | Administrative Space Study **32**