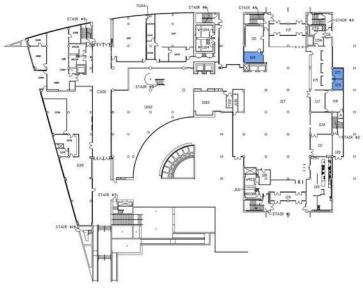

# Space Assessment California State University, San Bernardino - San Bernardino Campus

### 4.1 Campus Map and Building Legend

| 1          | Administration                | 21 | Student Health Center           | 39  | Student Rec & Wellness              |
|------------|-------------------------------|----|---------------------------------|-----|-------------------------------------|
| 2          | Sierra Hall                   | 22 | Student Union South             | 41  | University Enterprises              |
| 3          | Chaparral Hall                | 23 | Coyote Bookstore                | 43  | Administrative Services             |
| 4          | Facilities Planning & Mgmt    | 24 | Children's Center               | 44  | Coyote Village                      |
| <b>4</b> A | Environmental Health & Safety | 25 | Faculty Office Building         | 45  | Coyote Commons                      |
| 4B         | University Police             | 26 | University Hall                 | 47  | Information Center 2                |
| 4C         | Auto Fleet Services           | 27 | Center for Global Innovation    | 48  | Serrano Village                     |
| 4D         | Plan/Central Warehouse        | 28 | Jack H Brown Hall               | 49  | Information Center 1                |
| 5          | HVAC Central Plant            | 30 | Yasuda Ctr for Ext Learning     | 75  | University Village                  |
| 7          | Biological Sciences           | 31 | Arrowhead Village               | 101 | Parking Structure West              |
| 8          | Physical Sciences             | 32 | Visual Arts Center and Robert & | 102 | Parking Structure East              |
| 9          | John Pfau Library             |    | Frances Fullerton Museum of Art | 115 | University Center for Developmental |
| 9A         | John Pfau Library Addition    | 34 | Health & PE Complex             |     | Disabilities                        |
| 10         | Physical Education            | 36 | Social & Behavioral Sciences    | 301 | Temporary Classrooms                |
| 19         | Student Union East            | 37 | Chemical Sciences               | 302 | Temporary Offices                   |
| 20         | Performing Arts               | 38 | College of Education            |     |                                     |

### 04 / CAMPUS MAP California State University, San Bernardino - San Bernardino Campus | Administrative Space Study **32**