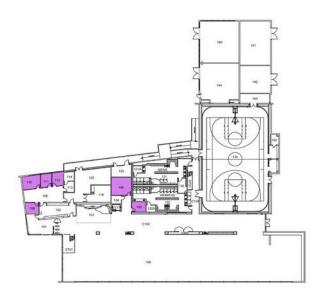

### **4.2 Academic Affairs**

### **Building Assessment**

For the purpose of this administrative assessment, spaces classified as either faculty offices will be documented separately for reference only. The following tables are approximate based on assessed plans, documentation, and minimal on-site assessments. For current conditions, please coordinate on-site and with Facilities Planning & Management.

|                                     |        |                | ACADEMI | C AFFAIRS   |        |             |          |          |        |        |
|-------------------------------------|--------|----------------|---------|-------------|--------|-------------|----------|----------|--------|--------|
| BUILDING                            |        | MIN<br>SSIONAL |         | MIN<br>PORT |        | MIN<br>VICE | CONFEREN | NCE ROOM | OTHER  | / MISC |
|                                     | SPACES | SQ FT          | SPACES  | SQ FT       | SPACES | SQ FT       | SPACES   | SQ FT    | SPACES | SQ FT  |
| ADMINISTRATION                      | 8      | 1403           | 10      | 2032        | 5      | 897         | 1        | 416      | 4      | 548    |
| CENTER FOR GLOBAL INNOVATION        | *      | *              | *       | *           | *      | *           | *        | *        | 23     | 12655  |
| CHAPARRAL HALL                      | 5      | 762            | 10      | 2552        | 1      | 160         | 1        | 413      | •      | •      |
| COLLEGE OF EDUCATION                | 3      | 288            | *       | *           | *      | •           | *        | *        | •      | •      |
| FACULTY OFFICE BUILDING             | 6      | 696            | 3       | 724         | 3      | 418         | 1        | 114      | •      | •      |
| JOHN M. PFAU LIBRARY                | 7      | 812            | 7       | 1597        | 7      | 1312        | 1        | 316      | 12     | 1239   |
| PFAU LIBRARY ADDITION               | 8      | 1222           | 3       | 3022        | 3      | 407         | 3        | 1362     | •      | *      |
| UNIVERSITY ENTERPRISES ADDITION     | 5      | 679            | 1       | 1124        | *      | *           | 1        | 238      | *      | *      |
| UNIVERSITY HALL                     | 18     | 2143           | 34      | 10815       | 13     | 3769        | 1        | 1460     | •      | •      |
| YASUDA CENTER FOR EXTENDED LEARNING | *      | *              | *       | *           | 1      | 253         | *        | *        | 20     | 10750  |
|                                     |        |                |         |             |        |             |          |          |        |        |
| TOTAL                               | 60     | 8005           | 58      | 19834       | 33     | 7216        | 9        | 4319     | 59     | 25192  |