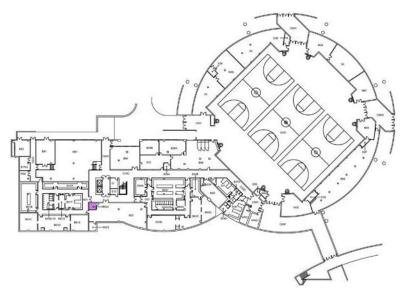

# Space Assessment California State University, San Bernardino - San Bernardino Campus

### 4.1 Campus Map and Building Legend

| 1          | Administration                | 21 | Student Health Center           | 39  | Student Rec & Wellness              |
|------------|-------------------------------|----|---------------------------------|-----|-------------------------------------|
| 2          | Sierra Hall                   | 22 | Student Union South             | 41  | University Enterprises              |
| 3          | Chaparral Hall                | 23 | Coyote Bookstore                | 43  | Administrative Services             |
| 4          | Facilities Planning & Mgmt    | 24 | Children's Center               | 44  | Coyote Village                      |
| <b>4</b> A | Environmental Health & Safety | 25 | Faculty Office Building         | 45  | Coyote Commons                      |
| 4B         | University Police             | 26 | University Hall                 | 47  | Information Center 2                |
| 4C         | Auto Fleet Services           | 27 | Center for Global Innovation    | 48  | Serrano Village                     |
| 4D         | Plan/Central Warehouse        | 28 | Jack H Brown Hall               | 49  | Information Center 1                |
| 5          | HVAC Central Plant            | 30 | Yasuda Ctr for Ext Learning     | 75  | University Village                  |
| 7          | Biological Sciences           | 31 | Arrowhead Village               | 101 | Parking Structure West              |
| 8          | Physical Sciences             | 32 | Visual Arts Center and Robert & | 102 | Parking Structure East              |
| 9          | John Pfau Library             |    | Frances Fullerton Museum of Art | 115 | University Center for Developmental |
| 9A         | John Pfau Library Addition    | 34 | Health & PE Complex             |     | Disabilities                        |
| 10         | Physical Education            | 36 | Social & Behavioral Sciences    | 301 | Temporary Classrooms                |
| 19         | Student Union East            | 37 | Chemical Sciences               | 302 | Temporary Offices                   |
| 20         | Performing Arts               | 38 | College of Education            |     |                                     |

### 04 / CAMPUS MAP California State University, San Bernardino - San Bernardino Campus | Administrative Space Study **32**