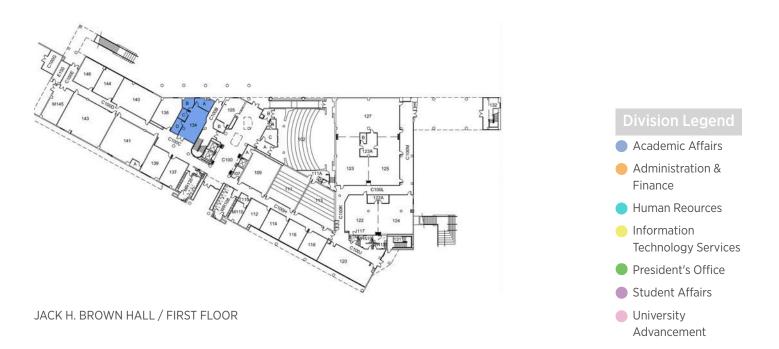

| ACADEMIC AFFAIRS - CBPA |        |                       |        |             |            |             |          |          |        |        |  |  |  |  |
|-------------------------|--------|-----------------------|--------|-------------|------------|-------------|----------|----------|--------|--------|--|--|--|--|
| BUILDING                |        | ADMIN<br>PROFESSIONAL |        | MIN<br>PORT | ADI<br>SER | VIN<br>VICE | CONFEREN | ICE ROOM | OTHER  | / MISC |  |  |  |  |
|                         | SPACES | SQ FT                 | SPACES | SQ FT       | SPACES     | SQ FT       | SPACES   | SQ FT    | SPACES | SQ FT  |  |  |  |  |
| JACK H. BROWN HALL      | 12     | 1668                  | 19     | 6903        | 4          | 818         | 3        | 1395     | 11     | 1330   |  |  |  |  |
|                         |        |                       |        |             |            |             |          |          |        |        |  |  |  |  |
| TOTAL                   | 12     | 1668                  | 19     | 6903        | 4          | 818         | 3        | 1395     | 11     | 1330   |  |  |  |  |