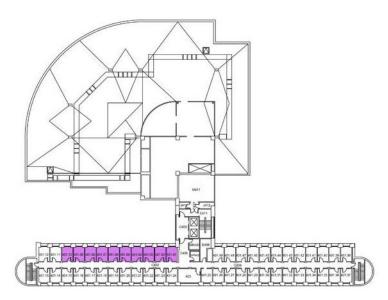

# Space Assessment California State University, San Bernardino - San Bernardino Campus

### 4.1 Campus Map and Building Legend

| 1          | Administration                | 21 | Student Health Center           | 39  | Student Rec & Wellness              |
|------------|-------------------------------|----|---------------------------------|-----|-------------------------------------|
| 2          | Sierra Hall                   | 22 | Student Union South             | 41  | University Enterprises              |
| 3          | Chaparral Hall                | 23 | Coyote Bookstore                | 43  | Administrative Services             |
| 4          | Facilities Planning & Mgmt    | 24 | Children's Center               | 44  | Coyote Village                      |
| <b>4</b> A | Environmental Health & Safety | 25 | Faculty Office Building         | 45  | Coyote Commons                      |
| 4B         | University Police             | 26 | University Hall                 | 47  | Information Center 2                |
| 4C         | Auto Fleet Services           | 27 | Center for Global Innovation    | 48  | Serrano Village                     |
| 4D         | Plan/Central Warehouse        | 28 | Jack H Brown Hall               | 49  | Information Center 1                |
| 5          | HVAC Central Plant            | 30 | Yasuda Ctr for Ext Learning     | 75  | University Village                  |
| 7          | Biological Sciences           | 31 | Arrowhead Village               | 101 | Parking Structure West              |
| 8          | Physical Sciences             | 32 | Visual Arts Center and Robert & | 102 | Parking Structure East              |
| 9          | John Pfau Library             |    | Frances Fullerton Museum of Art | 115 | University Center for Developmental |
| 9A         | John Pfau Library Addition    | 34 | Health & PE Complex             |     | Disabilities                        |
| 10         | Physical Education            | 36 | Social & Behavioral Sciences    | 301 | Temporary Classrooms                |
| 19         | Student Union East            | 37 | Chemical Sciences               | 302 | Temporary Offices                   |
| 20         | Performing Arts               | 38 | College of Education            |     |                                     |

### 04 / CAMPUS MAP California State University, San Bernardino - San Bernardino Campus | Administrative Space Study **32**