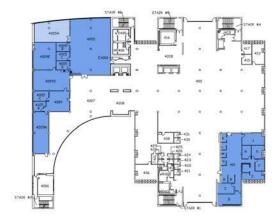

### **Building Assessment**

For the purpose of this administrative assessment, spaces classified as either faculty offices will be documented separately for reference only. The following tables are approximate based on assessed plans, documentation, and minimal on-site assessments. For current conditions, please coordinate on-site and with Facilities Planning & Management.

|                                     |        |                | ACADEMI | C AFFAIRS   |        |             |          |          |        |        |
|-------------------------------------|--------|----------------|---------|-------------|--------|-------------|----------|----------|--------|--------|
| BUILDING                            |        | MIN<br>SSIONAL |         | MIN<br>PORT |        | MIN<br>VICE | CONFEREN | NCE ROOM | OTHER  | / MISC |
|                                     | SPACES | SQ FT          | SPACES  | SQ FT       | SPACES | SQ FT       | SPACES   | SQ FT    | SPACES | SQ FT  |
| ADMINISTRATION                      | 8      | 1403           | 10      | 2032        | 5      | 897         | 1        | 416      | 4      | 548    |
| CENTER FOR GLOBAL INNOVATION        | *      | *              | *       | *           | *      | *           | *        | *        | 23     | 12655  |
| CHAPARRAL HALL                      | 5      | 762            | 10      | 2552        | 1      | 160         | 1        | 413      | •      | •      |
| COLLEGE OF EDUCATION                | 3      | 288            | *       | *           | *      | •           | *        | *        | •      | •      |
| FACULTY OFFICE BUILDING             | 6      | 696            | 3       | 724         | 3      | 418         | 1        | 114      | •      | •      |
| JOHN M. PFAU LIBRARY                | 7      | 812            | 7       | 1597        | 7      | 1312        | 1        | 316      | 12     | 1239   |
| PFAU LIBRARY ADDITION               | 8      | 1222           | 3       | 3022        | 3      | 407         | 3        | 1362     | •      | *      |
| UNIVERSITY ENTERPRISES ADDITION     | 5      | 679            | 1       | 1124        | *      | *           | 1        | 238      | *      | *      |
| UNIVERSITY HALL                     | 18     | 2143           | 34      | 10815       | 13     | 3769        | 1        | 1460     | •      | •      |
| YASUDA CENTER FOR EXTENDED LEARNING | *      | *              | *       | *           | 1      | 253         | *        | *        | 20     | 10750  |
|                                     |        |                |         |             |        |             |          |          |        |        |
| TOTAL                               | 60     | 8005           | 58      | 19834       | 33     | 7216        | 9        | 4319     | 59     | 25192  |