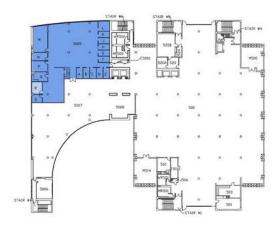

### **Building Assessment**

For the purpose of this administrative assessment, spaces classified as either faculty offices will be documented separately for reference only. The following tables are approximate based on assessed plans, documentation, and minimal on-site assessments. For current conditions, please coordinate on-site and with Facilities Planning & Management.

|                                     |        |                | ACADEMI | C AFFAIRS   |        |             |          |          |        |        |
|-------------------------------------|--------|----------------|---------|-------------|--------|-------------|----------|----------|--------|--------|
| BUILDING                            |        | MIN<br>SSIONAL |         | MIN<br>PORT |        | MIN<br>VICE | CONFEREN | NCE ROOM | OTHER  | / MISC |
|                                     | SPACES | SQ FT          | SPACES  | SQ FT       | SPACES | SQ FT       | SPACES   | SQ FT    | SPACES | SQ FT  |
| ADMINISTRATION                      | 8      | 1403           | 10      | 2032        | 5      | 897         | 1        | 416      | 4      | 548    |
| CENTER FOR GLOBAL INNOVATION        | *      | *              | *       | *           | *      | *           | *        | *        | 23     | 12655  |
| CHAPARRAL HALL                      | 5      | 762            | 10      | 2552        | 1      | 160         | 1        | 413      | •      | •      |
| COLLEGE OF EDUCATION                | 3      | 288            | *       | *           | *      | •           | *        | *        | •      | •      |
| FACULTY OFFICE BUILDING             | 6      | 696            | 3       | 724         | 3      | 418         | 1        | 114      | •      | •      |
| JOHN M. PFAU LIBRARY                | 7      | 812            | 7       | 1597        | 7      | 1312        | 1        | 316      | 12     | 1239   |
| PFAU LIBRARY ADDITION               | 8      | 1222           | 3       | 3022        | 3      | 407         | 3        | 1362     | •      | *      |
| UNIVERSITY ENTERPRISES ADDITION     | 5      | 679            | 1       | 1124        | *      | *           | 1        | 238      | *      | *      |
| UNIVERSITY HALL                     | 18     | 2143           | 34      | 10815       | 13     | 3769        | 1        | 1460     | •      | •      |
| YASUDA CENTER FOR EXTENDED LEARNING | *      | *              | *       | *           | 1      | 253         | *        | *        | 20     | 10750  |
|                                     |        |                |         |             |        |             |          |          |        |        |
| TOTAL                               | 60     | 8005           | 58      | 19834       | 33     | 7216        | 9        | 4319     | 59     | 25192  |