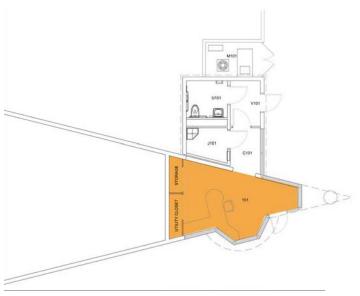

### Palm Desert Campus - Current Space Needs and Challenges

A major concern the campus faces is the need for more space. While there are some solutions in progress, a long term interim solution will need to be explored and considered.

Below is a list of issues or concerns regarding space management:

### **Staff/Faculty Offices**

- Professionals are sharing offices (admissions and associate dean office).
- Employees who usually have private offices work in open spaces at Palm Desert.
- Faculty and staff members cannot be strategically located in coherent clusters due to limited space.
- Space shortage could delay the hiring of future Palm Desert tenure-track faculty members, or limit garnering more department and program support.
- University Advancement needs a Palm Desert office to house its grant writer.

### **Student Services**

- Three admission and enrollment staff members share only two offices with one of them converted from a small storage without a window.
- Career Center has only one small office, but needs space to expand its services.
- Palm Desert plans to offer additional student services, e.g. GEARUP and EOC, both require dedicated spaces.

### Student Learning Space (outside of classes)

- Palm Desert student union and ASI share a small office limiting their services.
- Staff supporting undocumented student need private office, Palm Desert plans to dedicate one.
- Students have very limited spaces to support learning outside of classrooms (such as collaborative stations, small group discussion rooms).
- Campus does not have student club space.

### Storage

• Traditional storage space is very limited and one of them is used to house the Salton Sea Collection.