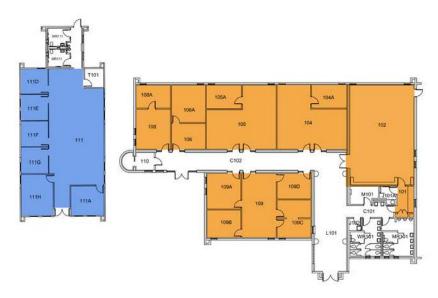

### **4.2 Academic Affairs**

### Description of Division services, mission, etc.

Academic Affairs provides leadership and support to California State University, San Bernardino's diverse student body and the faculty and staff who enrich and inspire them. Efforts are driven by the university's strategic plan and core values as well as CSU's system-wide initiatives.

### **Building Assessment**

For the purpose of this administrative assessment, spaces classified as either faculty offices will be documented separately for reference only. The following tables are approximate based on assessed plans, documentation, and minimal on-site assessments. For current conditions, please coordinate on-site and with Facilities Planning & Management.