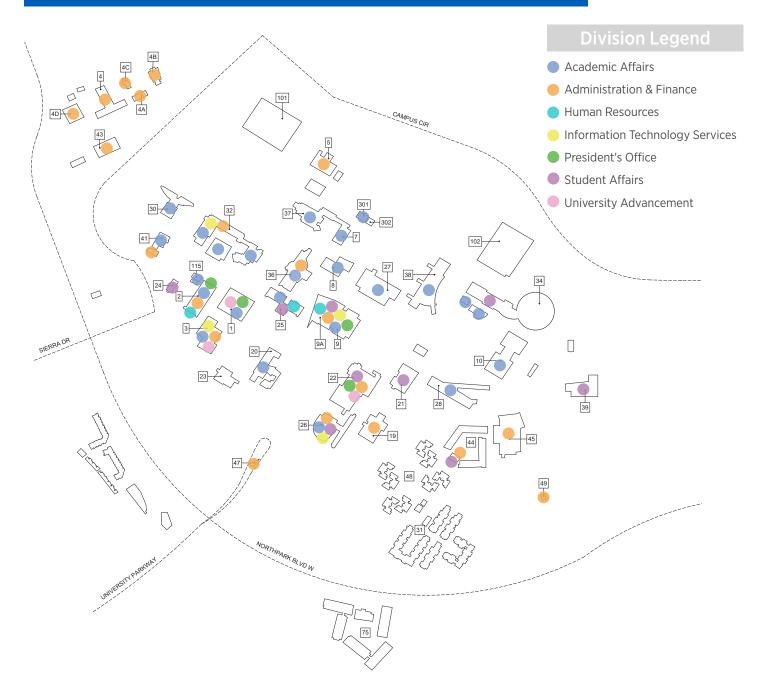

### 4.1 Campus Map and Building Legend

| 1          | Administration                | 21 | Student Health Center           | 39  | Student Rec & Wellness              |
|------------|-------------------------------|----|---------------------------------|-----|-------------------------------------|
| 2          | Sierra Hall                   | 22 | Student Union South             | 41  | University Enterprises              |
| 3          | Chaparral Hall                | 23 | Coyote Bookstore                | 43  | Administrative Services             |
| 4          | Facilities Planning & Mgmt    | 24 | Children's Center               | 44  | Coyote Village                      |
| <b>4</b> A | Environmental Health & Safety | 25 | Faculty Office Building         | 45  | Coyote Commons                      |
| 4B         | University Police             | 26 | University Hall                 | 47  | Information Center 2                |
| 4C         | Auto Fleet Services           | 27 | Center for Global Innovation    | 48  | Serrano Village                     |
| 4D         | Plan/Central Warehouse        | 28 | Jack H Brown Hall               | 49  | Information Center 1                |
| 5          | HVAC Central Plant            | 30 | Yasuda Ctr for Ext Learning     | 75  | University Village                  |
| 7          | Biological Sciences           | 31 | Arrowhead Village               | 101 | Parking Structure West              |
| 8          | Physical Sciences             | 32 | Visual Arts Center and Robert & | 102 | Parking Structure East              |
| 9          | John Pfau Library             |    | Frances Fullerton Museum of Art | 115 | University Center for Developmental |
| 9A         | John Pfau Library Addition    | 34 | Health & PE Complex             |     | Disabilities                        |
| 10         | Physical Education            | 36 | Social & Behavioral Sciences    | 301 | Temporary Classrooms                |
| 19         | Student Union East            | 37 | Chemical Sciences               | 302 | Temporary Offices                   |
| 20         | Performing Arts               | 38 | College of Education            |     |                                     |