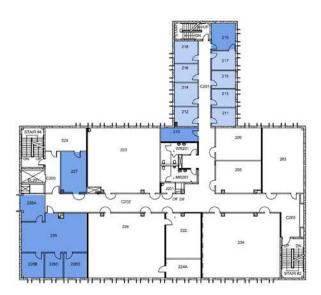

### **Building Assessment**

For the purpose of this administrative assessment, spaces classified as either faculty offices will be documented separately for reference only. The following tables are approximate based on assessed plans, documentation, and minimal on-site assessments. For current conditions, please coordinate on-site and with Facilities Planning & Management.

|                                     |        |                | ACADEMI | C AFFAIRS   |        |             |          |          |        |        |
|-------------------------------------|--------|----------------|---------|-------------|--------|-------------|----------|----------|--------|--------|
| BUILDING                            |        | MIN<br>SSIONAL |         | MIN<br>PORT |        | MIN<br>VICE | CONFEREN | NCE ROOM | OTHER  | / MISC |
|                                     | SPACES | SQ FT          | SPACES  | SQ FT       | SPACES | SQ FT       | SPACES   | SQ FT    | SPACES | SQ FT  |
| ADMINISTRATION                      | 8      | 1403           | 10      | 2032        | 5      | 897         | 1        | 416      | 4      | 548    |
| CENTER FOR GLOBAL INNOVATION        | *      | *              | *       | *           | *      | *           | *        | *        | 23     | 12655  |
| CHAPARRAL HALL                      | 5      | 762            | 10      | 2552        | 1      | 160         | 1        | 413      | •      | •      |
| COLLEGE OF EDUCATION                | 3      | 288            | *       | *           | *      | •           | *        | *        | •      | •      |
| FACULTY OFFICE BUILDING             | 6      | 696            | 3       | 724         | 3      | 418         | 1        | 114      | •      | •      |
| JOHN M. PFAU LIBRARY                | 7      | 812            | 7       | 1597        | 7      | 1312        | 1        | 316      | 12     | 1239   |
| PFAU LIBRARY ADDITION               | 8      | 1222           | 3       | 3022        | 3      | 407         | 3        | 1362     | •      | *      |
| UNIVERSITY ENTERPRISES ADDITION     | 5      | 679            | 1       | 1124        | *      | *           | 1        | 238      | *      | *      |
| UNIVERSITY HALL                     | 18     | 2143           | 34      | 10815       | 13     | 3769        | 1        | 1460     | •      | •      |
| YASUDA CENTER FOR EXTENDED LEARNING | *      | *              | *       | *           | 1      | 253         | *        | *        | 20     | 10750  |
|                                     |        |                |         |             |        |             |          |          |        |        |
| TOTAL                               | 60     | 8005           | 58      | 19834       | 33     | 7216        | 9        | 4319     | 59     | 25192  |