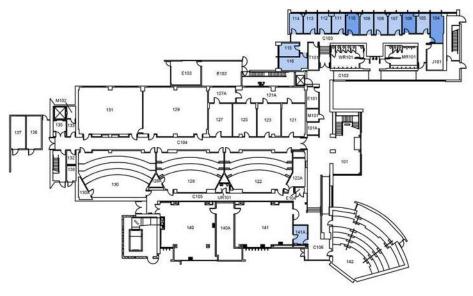

### **Building Assessment**

For the purpose of this administrative assessment, spaces classified as either faculty offices will be documented separately for reference only. The following tables are approximate based on assessed plans, documentation, and minimal on-site assessments. For current conditions, please coordinate on-site and with Facilities Planning & Management.

|                                     |        |                | ACADEMI | C AFFAIRS   |        |             |          |          |        |        |
|-------------------------------------|--------|----------------|---------|-------------|--------|-------------|----------|----------|--------|--------|
| BUILDING                            |        | MIN<br>SSIONAL |         | MIN<br>PORT |        | MIN<br>VICE | CONFEREN | NCE ROOM | OTHER  | / MISC |
|                                     | SPACES | SQ FT          | SPACES  | SQ FT       | SPACES | SQ FT       | SPACES   | SQ FT    | SPACES | SQ FT  |
| ADMINISTRATION                      | 8      | 1403           | 10      | 2032        | 5      | 897         | 1        | 416      | 4      | 548    |
| CENTER FOR GLOBAL INNOVATION        | *      | *              | *       | *           | *      | *           | *        | *        | 23     | 12655  |
| CHAPARRAL HALL                      | 5      | 762            | 10      | 2552        | 1      | 160         | 1        | 413      | •      | •      |
| COLLEGE OF EDUCATION                | 3      | 288            | *       | *           | *      | •           | *        | *        | •      | •      |
| FACULTY OFFICE BUILDING             | 6      | 696            | 3       | 724         | 3      | 418         | 1        | 114      | •      | •      |
| JOHN M. PFAU LIBRARY                | 7      | 812            | 7       | 1597        | 7      | 1312        | 1        | 316      | 12     | 1239   |
| PFAU LIBRARY ADDITION               | 8      | 1222           | 3       | 3022        | 3      | 407         | 3        | 1362     | •      | *      |
| UNIVERSITY ENTERPRISES ADDITION     | 5      | 679            | 1       | 1124        | *      | *           | 1        | 238      | *      | *      |
| UNIVERSITY HALL                     | 18     | 2143           | 34      | 10815       | 13     | 3769        | 1        | 1460     | •      | •      |
| YASUDA CENTER FOR EXTENDED LEARNING | *      | *              | *       | *           | 1      | 253         | *        | *        | 20     | 10750  |
|                                     |        |                |         |             |        |             |          |          |        |        |
| TOTAL                               | 60     | 8005           | 58      | 19834       | 33     | 7216        | 9        | 4319     | 59     | 25192  |