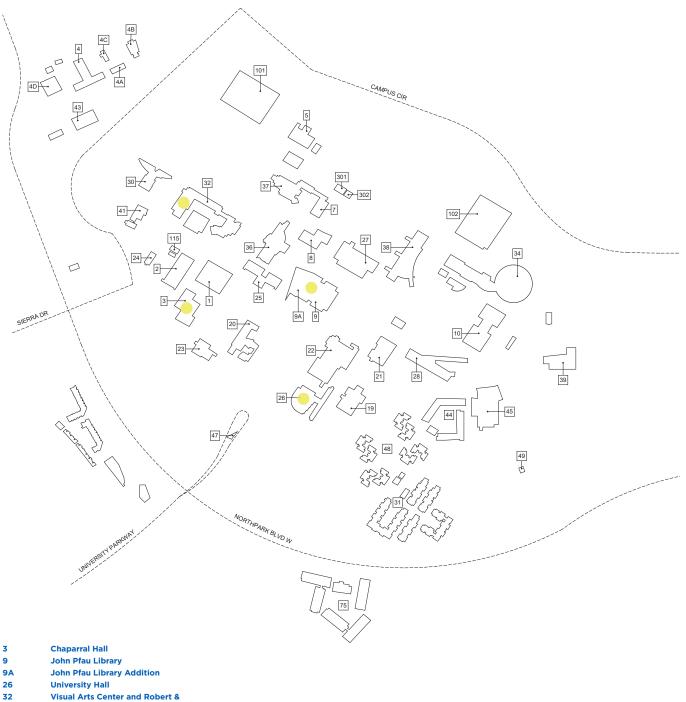

### 4.1 Campus Map and Building Legend

| 1          | Administration                | 21 | Student Health Center           | 39  | Student Rec & Wellness              |
|------------|-------------------------------|----|---------------------------------|-----|-------------------------------------|
| 2          | Sierra Hall                   | 22 | Student Union South             | 41  | University Enterprises              |
| 3          | Chaparral Hall                | 23 | Coyote Bookstore                | 43  | Administrative Services             |
| 4          | Facilities Planning & Mgmt    | 24 | Children's Center               | 44  | Coyote Village                      |
| <b>4</b> A | Environmental Health & Safety | 25 | Faculty Office Building         | 45  | Coyote Commons                      |
| 4B         | University Police             | 26 | University Hall                 | 47  | Information Center 2                |
| 4C         | Auto Fleet Services           | 27 | Center for Global Innovation    | 48  | Serrano Village                     |
| 4D         | Plan/Central Warehouse        | 28 | Jack H Brown Hall               | 49  | Information Center 1                |
| 5          | HVAC Central Plant            | 30 | Yasuda Ctr for Ext Learning     | 75  | University Village                  |
| 7          | Biological Sciences           | 31 | Arrowhead Village               | 101 | Parking Structure West              |
| 8          | Physical Sciences             | 32 | Visual Arts Center and Robert & | 102 | Parking Structure East              |
| 9          | John Pfau Library             |    | Frances Fullerton Museum of Art | 115 | University Center for Developmental |
| 9A         | John Pfau Library Addition    | 34 | Health & PE Complex             |     | Disabilities                        |
| 10         | Physical Education            | 36 | Social & Behavioral Sciences    | 301 | Temporary Classrooms                |
| 19         | Student Union East            | 37 | Chemical Sciences               | 302 | Temporary Offices                   |
| 20         | Performing Arts               | 38 | College of Education            |     |                                     |

### 04 / CAMPUS MAP California State University, San Bernardino - San Bernardino Campus | Administrative Space Study **32**