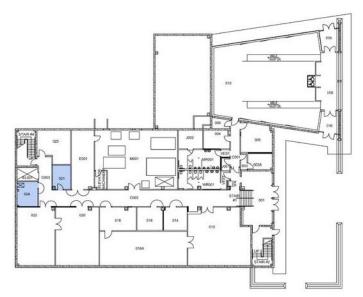

### **Building Assessment**

For the purpose of this administrative assessment, spaces classified as either faculty offices will be documented separately for reference only. The following tables are approximate based on assessed plans, documentation, and minimal on-site assessments. For current conditions, please coordinate on-site and with Facilities Planning & Management.

|                                     |        |                | ACADEMI | C AFFAIRS   |        |             |          |          |        |        |
|-------------------------------------|--------|----------------|---------|-------------|--------|-------------|----------|----------|--------|--------|
| BUILDING                            |        | MIN<br>SSIONAL |         | MIN<br>PORT |        | MIN<br>VICE | CONFEREN | NCE ROOM | OTHER  | / MISC |
|                                     | SPACES | SQ FT          | SPACES  | SQ FT       | SPACES | SQ FT       | SPACES   | SQ FT    | SPACES | SQ FT  |
| ADMINISTRATION                      | 8      | 1403           | 10      | 2032        | 5      | 897         | 1        | 416      | 4      | 548    |
| CENTER FOR GLOBAL INNOVATION        | *      | *              | *       | *           | *      | *           | *        | *        | 23     | 12655  |
| CHAPARRAL HALL                      | 5      | 762            | 10      | 2552        | 1      | 160         | 1        | 413      | •      | •      |
| COLLEGE OF EDUCATION                | 3      | 288            | *       | *           | *      | •           | *        | *        | •      | •      |
| FACULTY OFFICE BUILDING             | 6      | 696            | 3       | 724         | 3      | 418         | 1        | 114      | •      | •      |
| JOHN M. PFAU LIBRARY                | 7      | 812            | 7       | 1597        | 7      | 1312        | 1        | 316      | 12     | 1239   |
| PFAU LIBRARY ADDITION               | 8      | 1222           | 3       | 3022        | 3      | 407         | 3        | 1362     | •      | *      |
| UNIVERSITY ENTERPRISES ADDITION     | 5      | 679            | 1       | 1124        | *      | *           | 1        | 238      | *      | *      |
| UNIVERSITY HALL                     | 18     | 2143           | 34      | 10815       | 13     | 3769        | 1        | 1460     | •      | •      |
| YASUDA CENTER FOR EXTENDED LEARNING | *      | *              | *       | *           | 1      | 253         | *        | *        | 20     | 10750  |
|                                     |        |                |         |             |        |             |          |          |        |        |
| TOTAL                               | 60     | 8005           | 58      | 19834       | 33     | 7216        | 9        | 4319     | 59     | 25192  |