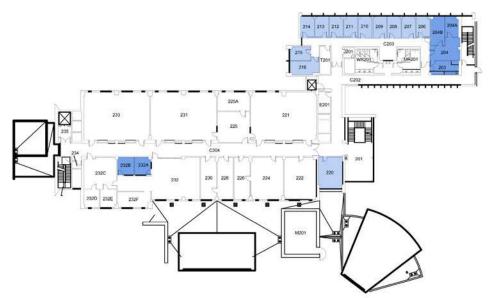

### **Building Assessment**

For the purpose of this administrative assessment, spaces classified as either faculty offices will be documented separately for reference only. The following tables are approximate based on assessed plans, documentation, and minimal on-site assessments. For current conditions, please coordinate on-site and with Facilities Planning & Management.

|                                     |        |                | ACADEMI | C AFFAIRS   |        |             |          |          |        |        |
|-------------------------------------|--------|----------------|---------|-------------|--------|-------------|----------|----------|--------|--------|
| BUILDING                            |        | MIN<br>SSIONAL |         | MIN<br>PORT |        | MIN<br>VICE | CONFEREN | NCE ROOM | OTHER  | / MISC |
|                                     | SPACES | SQ FT          | SPACES  | SQ FT       | SPACES | SQ FT       | SPACES   | SQ FT    | SPACES | SQ FT  |
| ADMINISTRATION                      | 8      | 1403           | 10      | 2032        | 5      | 897         | 1        | 416      | 4      | 548    |
| CENTER FOR GLOBAL INNOVATION        | *      | *              | *       | *           | *      | *           | *        | *        | 23     | 12655  |
| CHAPARRAL HALL                      | 5      | 762            | 10      | 2552        | 1      | 160         | 1        | 413      | •      | •      |
| COLLEGE OF EDUCATION                | 3      | 288            | *       | *           | *      | •           | *        | *        | •      | •      |
| FACULTY OFFICE BUILDING             | 6      | 696            | 3       | 724         | 3      | 418         | 1        | 114      | •      | •      |
| JOHN M. PFAU LIBRARY                | 7      | 812            | 7       | 1597        | 7      | 1312        | 1        | 316      | 12     | 1239   |
| PFAU LIBRARY ADDITION               | 8      | 1222           | 3       | 3022        | 3      | 407         | 3        | 1362     | •      | *      |
| UNIVERSITY ENTERPRISES ADDITION     | 5      | 679            | 1       | 1124        | *      | *           | 1        | 238      | *      | *      |
| UNIVERSITY HALL                     | 18     | 2143           | 34      | 10815       | 13     | 3769        | 1        | 1460     | •      | •      |
| YASUDA CENTER FOR EXTENDED LEARNING | *      | *              | *       | *           | 1      | 253         | *        | *        | 20     | 10750  |
|                                     |        |                |         |             |        |             |          |          |        |        |
| TOTAL                               | 60     | 8005           | 58      | 19834       | 33     | 7216        | 9        | 4319     | 59     | 25192  |