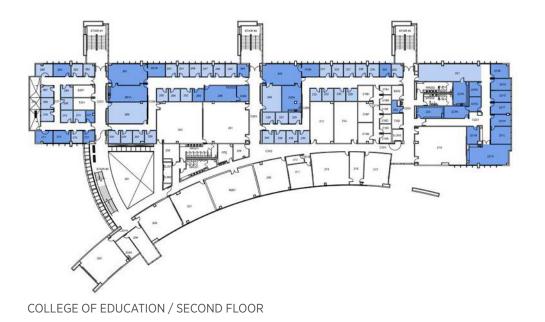

### 4.1 Campus Map and Building Legend

| 1          | Administration                | 21 | Student Health Center           | 39  | Student Rec & Wellness              |
|------------|-------------------------------|----|---------------------------------|-----|-------------------------------------|
| 2          | Sierra Hall                   | 22 | Student Union South             | 41  | University Enterprises              |
| 3          | Chaparral Hall                | 23 | Coyote Bookstore                | 43  | Administrative Services             |
| 4          | Facilities Planning & Mgmt    | 24 | Children's Center               | 44  | Coyote Village                      |
| <b>4</b> A | Environmental Health & Safety | 25 | Faculty Office Building         | 45  | Coyote Commons                      |
| 4B         | University Police             | 26 | University Hall                 | 47  | Information Center 2                |
| 4C         | Auto Fleet Services           | 27 | Center for Global Innovation    | 48  | Serrano Village                     |
| 4D         | Plan/Central Warehouse        | 28 | Jack H Brown Hall               | 49  | Information Center 1                |
| 5          | HVAC Central Plant            | 30 | Yasuda Ctr for Ext Learning     | 75  | University Village                  |
| 7          | Biological Sciences           | 31 | Arrowhead Village               | 101 | Parking Structure West              |
| 8          | Physical Sciences             | 32 | Visual Arts Center and Robert & | 102 | Parking Structure East              |
| 9          | John Pfau Library             |    | Frances Fullerton Museum of Art | 115 | University Center for Developmental |
| 9A         | John Pfau Library Addition    | 34 | Health & PE Complex             |     | Disabilities                        |
| 10         | Physical Education            | 36 | Social & Behavioral Sciences    | 301 | Temporary Classrooms                |
| 19         | Student Union East            | 37 | Chemical Sciences               | 302 | Temporary Offices                   |
| 20         | Performing Arts               | 38 | College of Education            |     |                                     |

### 04 / CAMPUS MAP California State University, San Bernardino - San Bernardino Campus | Administrative Space Study **32**