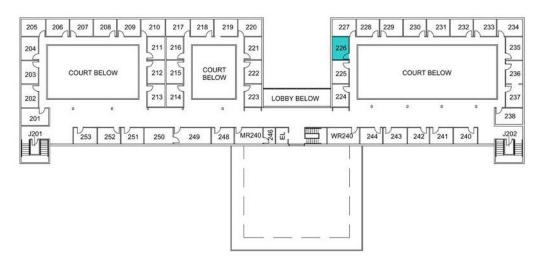

### **President's Office**

A commonality throughout the Division are spaces not clearly noted as to how the space is currently being occupied. For example, sporadically through Administration and Santos Manuel Student Union buildings there are not any clear indicators for how the space is actually being used. For assessment purposes, these spaces were assessed based on the current square footage and how many professional staff members the space can accommodate. There are also only two small offices being occupied in the Library by Ombuds & Gender Equity. Due to these being the only offices within the President's Office Division, perhaps these offices would be better utilized near other President's Office spaces.