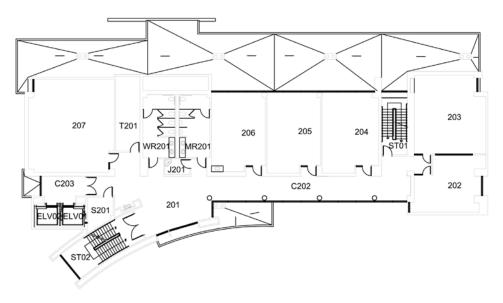

# Space Assessment California State University, San Bernardino - San Bernardino Campus

### 4.1 Campus Map and Building Legend

| 1          | Administration                | 21 | Student Health Center           | 39  | Student Rec & Wellness              |
|------------|-------------------------------|----|---------------------------------|-----|-------------------------------------|
| 2          | Sierra Hall                   | 22 | Student Union South             | 41  | University Enterprises              |
| 3          | Chaparral Hall                | 23 | Coyote Bookstore                | 43  | Administrative Services             |
| 4          | Facilities Planning & Mgmt    | 24 | Children's Center               | 44  | Coyote Village                      |
| <b>4</b> A | Environmental Health & Safety | 25 | Faculty Office Building         | 45  | Coyote Commons                      |
| 4B         | University Police             | 26 | University Hall                 | 47  | Information Center 2                |
| 4C         | Auto Fleet Services           | 27 | Center for Global Innovation    | 48  | Serrano Village                     |
| 4D         | Plan/Central Warehouse        | 28 | Jack H Brown Hall               | 49  | Information Center 1                |
| 5          | HVAC Central Plant            | 30 | Yasuda Ctr for Ext Learning     | 75  | University Village                  |
| 7          | Biological Sciences           | 31 | Arrowhead Village               | 101 | Parking Structure West              |
| 8          | Physical Sciences             | 32 | Visual Arts Center and Robert & | 102 | Parking Structure East              |
| 9          | John Pfau Library             |    | Frances Fullerton Museum of Art | 115 | University Center for Developmental |
| 9A         | John Pfau Library Addition    | 34 | Health & PE Complex             |     | Disabilities                        |
| 10         | Physical Education            | 36 | Social & Behavioral Sciences    | 301 | Temporary Classrooms                |
| 19         | Student Union East            | 37 | Chemical Sciences               | 302 | Temporary Offices                   |
| 20         | Performing Arts               | 38 | College of Education            |     |                                     |