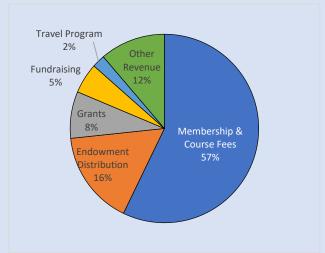

## Thank you, OLLI donors!

The Osher Lifelong Learning Institute relies on the generous support of members and friends to help build a strong and sustainable OLLI. We are a financially self-supporting program. Though we receive university support in other ways, we do not receive any state funding. Membership fees and endowment interest are our largest sources of revenue, but they don't cover our full operating costs. We rely on the generosity of our members to keep the program thriving and affordable.

**Income:** \$311,613

**Expenses:** \$309,303