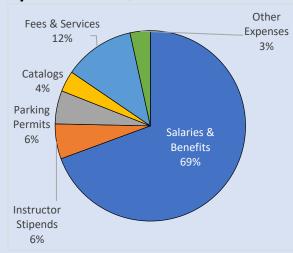

## Thank you, OLLI donors!

The Osher Lifelong Learning Institute relies on the generous support of members and friends to help build a strong and sustainable OLLI. We are a financially self-supporting program. Though we receive university support in other ways, we do not receive any state funding. Membership fees and endowment interest are our largest sources of revenue, but they don't cover our full operating costs. We rely on the generosity of our members to keep the program thriving and affordable.

**Income:** \$311,613

**Expenses:** \$309,303