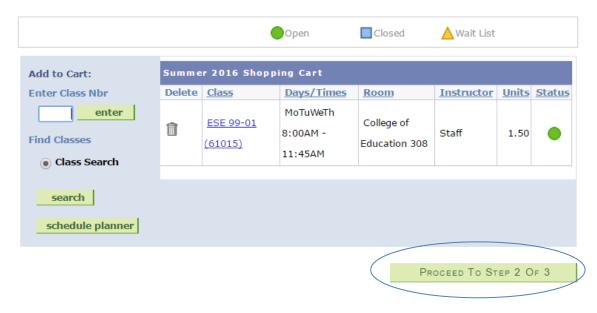

15. When you are satisfied with the courses in your shopping cart, click the **Proceed to Step 2 of 3** button.

Summer 2016 | Undergraduate | CSU San Bernardino

16. Click **Finish Enrolling** to process your request for the classes listed below.