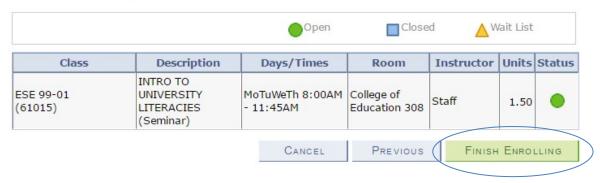

15. When you are satisfied with the courses in your shopping cart, click the **Proceed to Step 2 of 3** button.

Summer 2016 | Undergraduate | CSU San Bernardino

16. Click **Finish Enrolling** to process your request for the classes listed below.