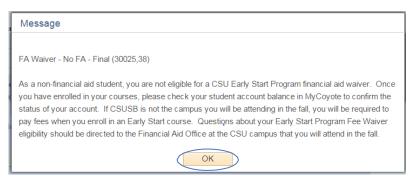

5. The **Enroll in Early Start** link is on the left. Click on this link.

You will see a message to inform your eligibility for a Financial Aid Waiver for your Early Start course(s). Read this message and click OK. Students attending CSUSB in fall will not be charged Early Start Program fees.