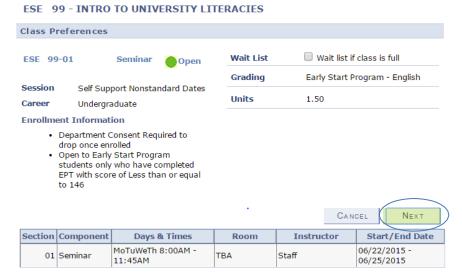

13. **After you click the Select** button, you will be directed to the **Class Preferences** page. If you are satisfied with the course selection, click the **Next** button. This will add the course to your shopping cart.