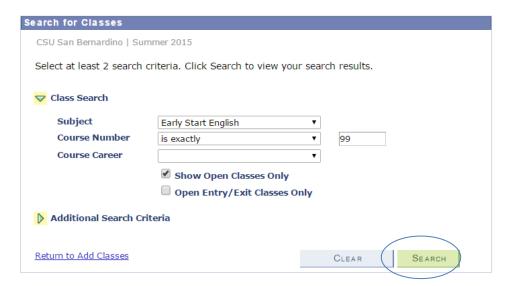

9. For Early Start English (ESE) 99, enter 99 in the **Course Number** box.

- 10. Make sure the **Show Open Classes Only** box is checked.
- 11. Click the **Search** button.

12. Consider dates and times of open sections (the open sections are designated by a green circle), and click the **Select Class** button next to your selected section.