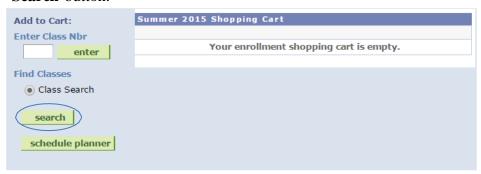

7. You will be taken to the **Enroll** tab. Click on the **Search** button. You do not need to enter a class number or any other information prior to clicking on the **Search** button.

8. Use the dropdown box next to **Course Subject** to choose Early Start English.