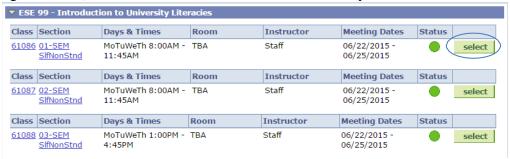

9. For Early Start English (ESE) 99, enter 99 in the **Course Number** box.

- 10. Make sure the **Show Open Classes Only** box is checked.
- 11. Click the **Search** button.

12. Consider dates and times of open sections (the open sections are designated by a green circle), and click the **Select Class** button next to your selected section.

13. **After you click the Select** button, you will be directed to the **Class Preferences** page. If you are satisfied with the course selection, click the **Next** button. This will add the course to your shopping cart.