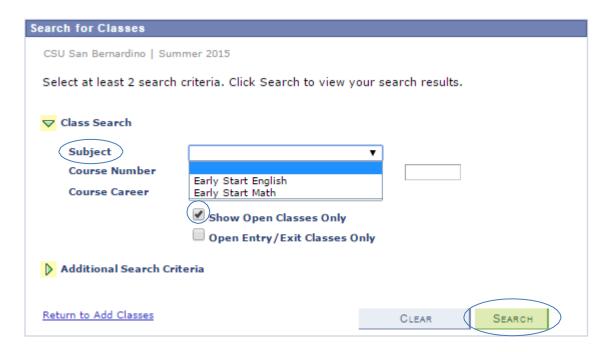

7. You will be taken to the **Enroll** tab. Click on the **Search** button. You do not need to enter a class number or any other information prior to clicking on the **Search** button.

8. Use the dropdown box next to **Course Subject** to choose Early Start English.

9. For Early Start English (ESE) 99, enter 99 in the **Course Number** box.

- 10. Make sure the **Show Open Classes Only** box is checked.
- 11. Click the **Search** button.

12. Consider dates and times of open sections (the open sections are designated by a green circle), and click the **Select Class** button next to your selected section.