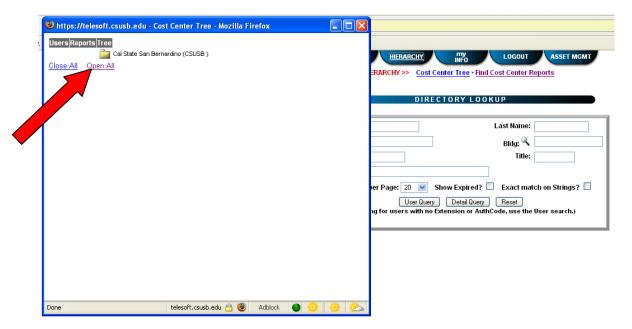

#### 2. Click "Open All" from the "Cost Center Tree" window

You will now see the department/s for which you have access.

3. Click on the report icon next to the department you would like to see the reports for .