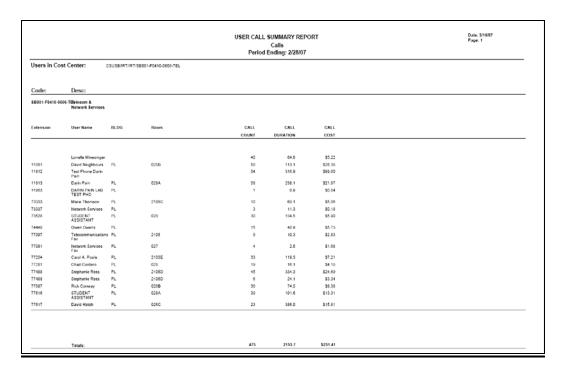

## So you want to dig deeper...?

Once the summary report (either one) is on your screen, you will see that each user's name is a link.

## USER CALL SUMMARY

Telecom & Network Services (SB001-F0410-0606-TEL) 2/1/07 - 2/28/07

| #  | Extn ▲ ▼ | Name ▲ ▼<br>Name        | CALL ▲ ▼<br>COUNT | CALL ▲ ▼<br>DURATION | CALL ▲ ▼<br>COST |
|----|----------|-------------------------|-------------------|----------------------|------------------|
|    | . 20     | ASSISTANT, STUDENT      | 26                | 109.6                | \$1.85           |
| 2  | 77616    | ASSISTANT, STUDENT      | 26                | 69.4                 | \$11.25          |
| 3  | 77587    | Conway, Rick            | 32                | 70.1                 | \$8.20           |
| 4  | 77281    | Cordero, Chad           | 13                | 12.7                 | \$3.94           |
| -5 | 11812    | Darin Pain, Test Phone  | 50                | 267.4                | \$98.83          |
| 6  | 77081    | Fax, Network Services   | 2                 | 0.9                  | \$1.22           |
| -7 | 77007    | Fax, Telecommunications | 9                 | 10.3                 | \$2.83           |
| 8  | 77617    | Hatch, David            | 17                | 275.9                | \$5.40           |
| 9  | 73335    | Minesinger, Lonelle     | 29                | 47.5                 | \$3.80           |
| 10 | 77278    | Neighbours, David       | 33                | 81.0                 | \$19.43          |
| 11 | 77279    | Owens, Owen             | 10                | 27.4                 | \$3.96           |
| 12 | 77449    | <u>Pain, Darin</u>      | 51                | 199.1                | \$17.52          |
| 13 | 77254    | Poole, Carol A.         | 30                | 106.5                | \$6.97           |
| 14 | 77488    | Ross, Stephanie         | 45                | 334.3                | \$24.69          |
| 15 | 73337    | Services, Network       | 3                 | 11.3                 | \$0.18           |
| 16 | 73333    | Thomson, Marie          | 7                 | 48.5                 | \$4.49           |

Totals: 383 1671.3 \$214.56

Close

Print Page

If you click on this link for any particular user, you will see the detail of the calls for the associated bill period.

From here you can go even further by clicking on any of the links to see the individual call detail.