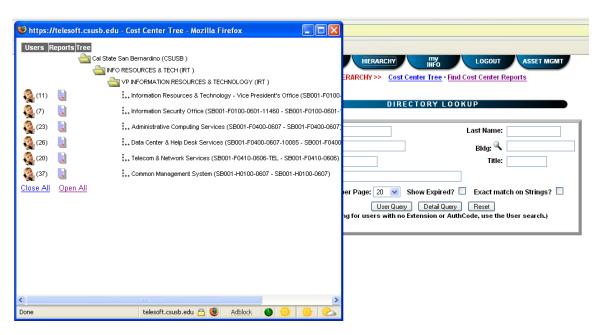

#### 2. Click "Open All" from the "Cost Center Tree" window

You will now see the department/s for which you have access.

3. Click on the report icon next to the department you would like to see the reports for .

4. Scroll down to bottom half of screen. Under Archived Reports, you will see links to each of your monthly reports. (Extension Detail, User Call Summary, etc). You will be able to view up to 12 months worth of reports for the *current* fiscal year only.