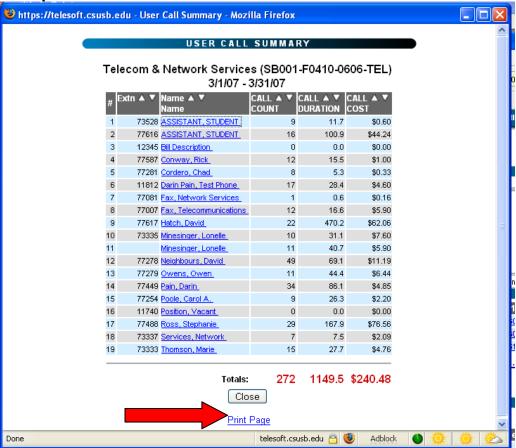

 Once you have made your adjustments, click on the User Call Summary link.

 A window will open showing a summary of calls or charges (depending on the layout you chose) for each of the Users in your department for the chosen period.

 Once you pull either of these reports up, you can print the report straight from the page by clicking on the "Print Page" link at the very bottom of the page. This will print to your default printer.

## So you want to dig deeper...?

Once the summary report (either one) is on your screen, you will see that each user's name is a link.

## USER CALL SUMMARY

Telecom & Network Services (SB001-F0410-0606-TEL) 2/1/07 - 2/28/07

| #  | Extn ▲ ▼ | Name ▲ ▼<br>Name        | CALL ▲ ▼<br>COUNT | CALL ▲ ▼<br>DURATION | CALL ▲ ▼<br>COST |
|----|----------|-------------------------|-------------------|----------------------|------------------|
|    | . 20     | ASSISTANT, STUDENT      | 26                | 109.6                | \$1.85           |
| 2  | 77616    | ASSISTANT, STUDENT      | 26                | 69.4                 | \$11.25          |
| 3  | 77587    | Conway, Rick            | 32                | 70.1                 | \$8.20           |
| 4  | 77281    | Cordero, Chad           | 13                | 12.7                 | \$3.94           |
| -5 | 11812    | Darin Pain, Test Phone  | 50                | 267.4                | \$98.83          |
| 6  | 77081    | Fax, Network Services   | 2                 | 0.9                  | \$1.22           |
| -7 | 77007    | Fax, Telecommunications | 9                 | 10.3                 | \$2.83           |
| 8  | 77617    | Hatch, David            | 17                | 275.9                | \$5.40           |
| 9  | 73335    | Minesinger, Lonelle     | 29                | 47.5                 | \$3.80           |
| 10 | 77278    | Neighbours, David       | 33                | 81.0                 | \$19.43          |
| 11 | 77279    | Owens, Owen             | 10                | 27.4                 | \$3.96           |
| 12 | 77449    | <u>Pain, Darin</u>      | 51                | 199.1                | \$17.52          |
| 13 | 77254    | Poole, Carol A.         | 30                | 106.5                | \$6.97           |
| 14 | 77488    | Ross, Stephanie         | 45                | 334.3                | \$24.69          |
| 15 | 73337    | Services, Network       | 3                 | 11.3                 | \$0.18           |
| 16 | 73333    | Thomson, Marie          | 7                 | 48.5                 | \$4.49           |

Totals: 383 1671.3 \$214.56

Close

Print Page

If you click on this link for any particular user, you will see the detail of the calls for the associated bill period.

From here you can go even further by clicking on any of the links to see the individual call detail.