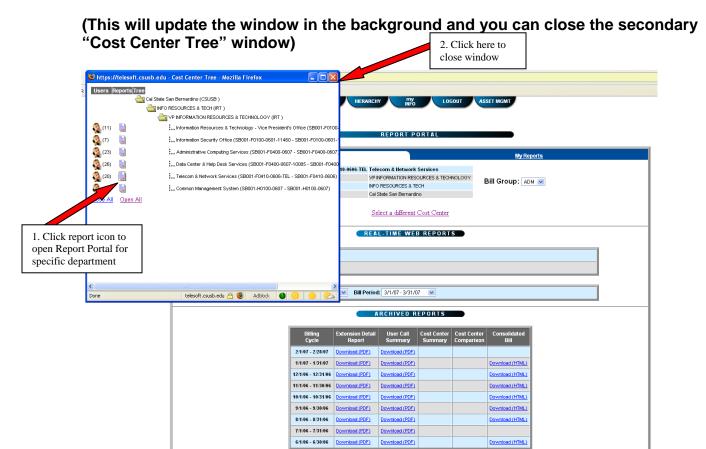

2. Click on the Hierarchy tab at the top menu. When you do this a separate window will pop up.

#### 2. Click "Open All" from the "Cost Center Tree" window

You will now see the department/s for which you have access.

3. Click on the report icon next to the department you would like to see the reports for .

4. Scroll down to bottom half of screen. Under Archived Reports, you will see links to each of your monthly reports. (Extension Detail, User Call Summary, etc). You will be able to view up to 12 months worth of reports for the *current* fiscal year only.

Get Acrobat Reader

5. Simply click on the report you wish to view/print and it will open in Adobe Acrobat format.