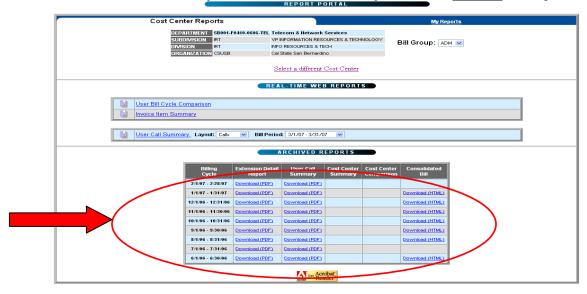

### To see a different view of your Call Summary or Equipment Charges:

 On the same "Report Portal" page, go to the User Call Summary link located directly above the "Archived Reports" section. It looks like this....

• Use the drop down menu to change the layout to Calls (this is strictly phone calls) or Charges (this contains any recurring equipment or installation charge information, no call information).

Then adjust the Bill Period to the dates you wish to view.

 Once you have made your adjustments, click on the User Call Summary link.

 A window will open showing a summary of calls or charges (depending on the layout you chose) for each of the Users in your department for the chosen period.

 Once you pull either of these reports up, you can print the report straight from the page by clicking on the "Print Page" link at the very bottom of the page. This will print to your default printer.