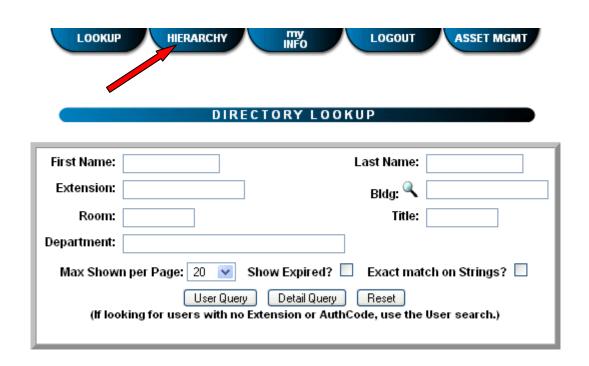

2. Click on the Hierarchy tab at the top menu. When you do this a separate window will pop up.

#### 2. Click "Open All" from the "Cost Center Tree" window

You will now see the department/s for which you have access.

3. Click on the report icon next to the department you would like to see the reports for .