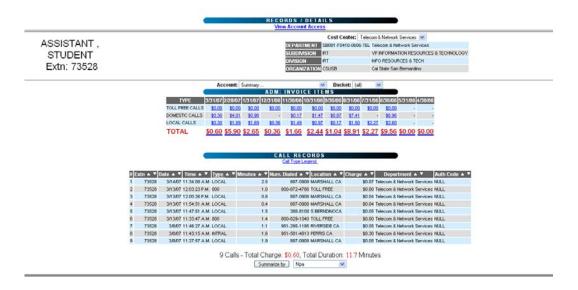

## So you want to dig deeper...?

Once the summary report (either one) is on your screen, you will see that each user's name is a link.

Totals: 383 1671.3 \$214.56

Close

Print Page

If you click on this link for any particular user, you will see the detail of the calls for the associated bill period.

From here you can go even further by clicking on any of the links to see the individual call detail.

If your department pays recurring equipment charges, you can also view the summary/breakdown for the equipment charges associated with the user on this page.