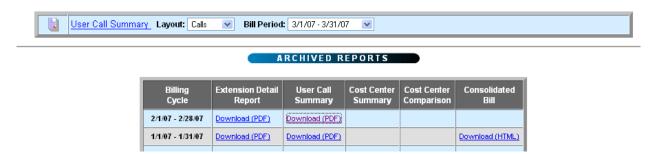

### To see a different view of your Call Summary or Equipment Charges:

 On the same "Report Portal" page, go to the User Call Summary link located directly above the "Archived Reports" section. It looks like this....

• Use the drop down menu to change the layout to Calls (this is strictly phone calls) or Charges (this contains any recurring equipment or installation charge information, no call information).

Then adjust the Bill Period to the dates you wish to view.

 Once you have made your adjustments, click on the User Call Summary link.

 A window will open showing a summary of calls or charges (depending on the layout you chose) for each of the Users in your department for the chosen period.