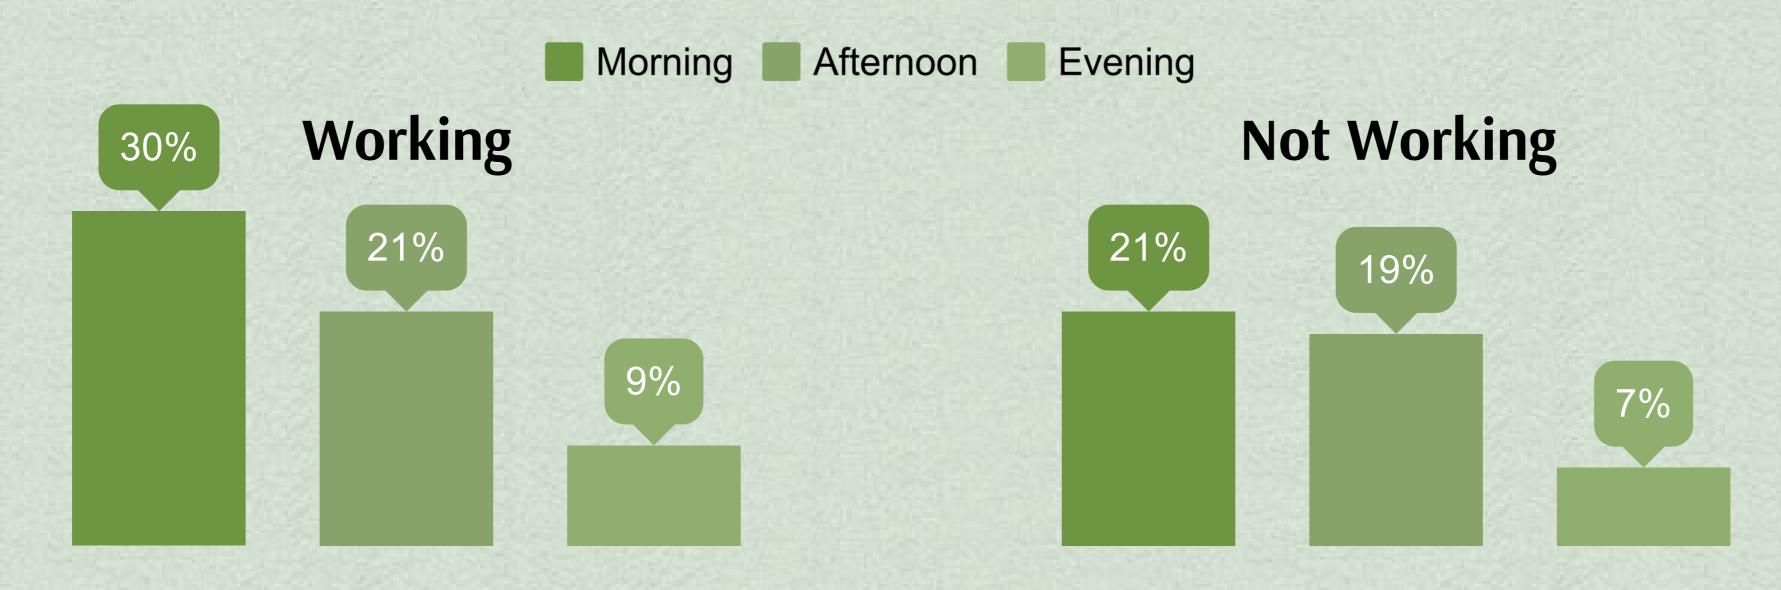

## Did You Know

30% of working first year students are willing to take their classes in the morning on weekends?

Institutional Research

## Willingness to Take Weekend Classes by Time\* and Work Status

\*Time of Day: Morning = 7am to noon; Afternoon = noon to 5pm; Evening = 5pm to 10pm \*\*Day of Week: M = Monday; Th = Thursday; F = Friday; Weekend = Saturday or Sunday

www.csusb.edu/institutional-research