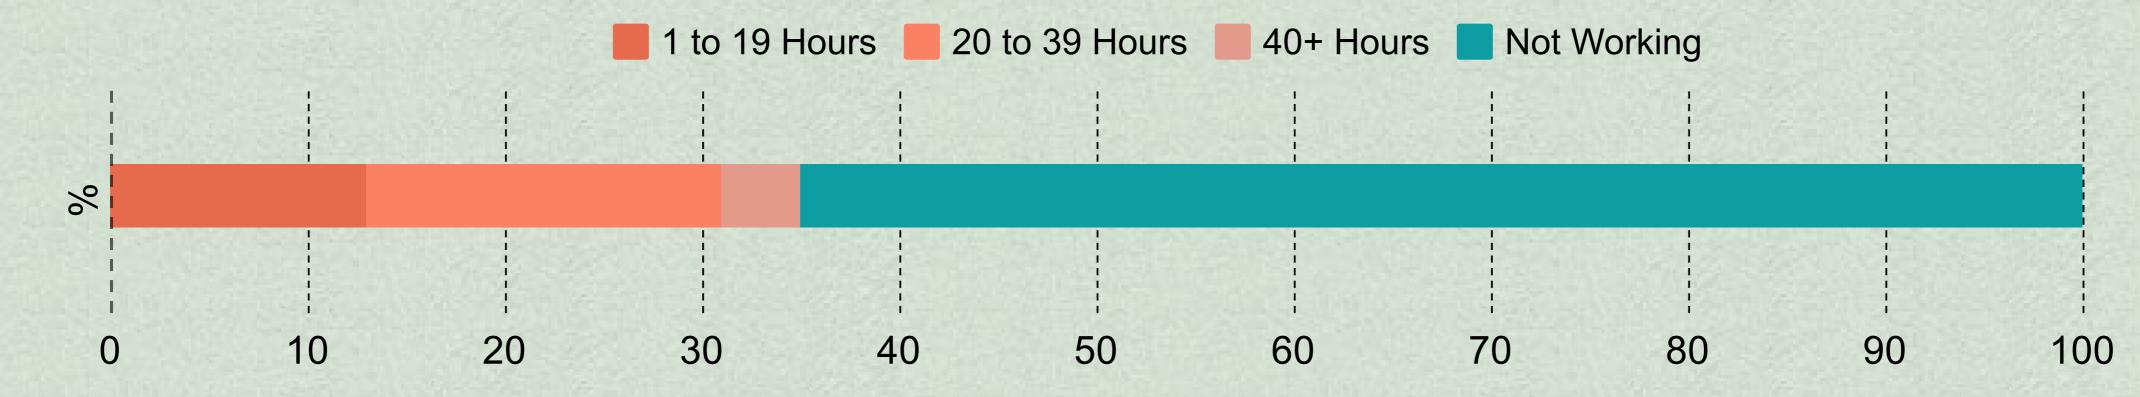

## Did You Know



30% of working first year students are willing to take their classes in the morning on weekends?

Institutional Research

## Willingness to Take Weekend Classes by Time\* and Work Status



## **Hours Working per Week**



## Willingness to Take Classes by Day\*\* and Time (All Students)

M-Th - Morning 🗧 M-Th - Afternoon 🔄 M-Th - Evening 🧧 F - Morning 📒 F - Afternoon

F - Evening

Weekend - Morning Weekend - Afternoon Weekend - Evening



\*Time of Day: Morning = 7am to noon; Afternoon = noon to 5pm; Evening = 5pm to 10pm \*\*Day of Week: M = Monday; Th = Thursday; F = Friday; Weekend = Saturday or Sunday

www.csusb.edu/institutional-research

Office of Institutional Research

February 2018