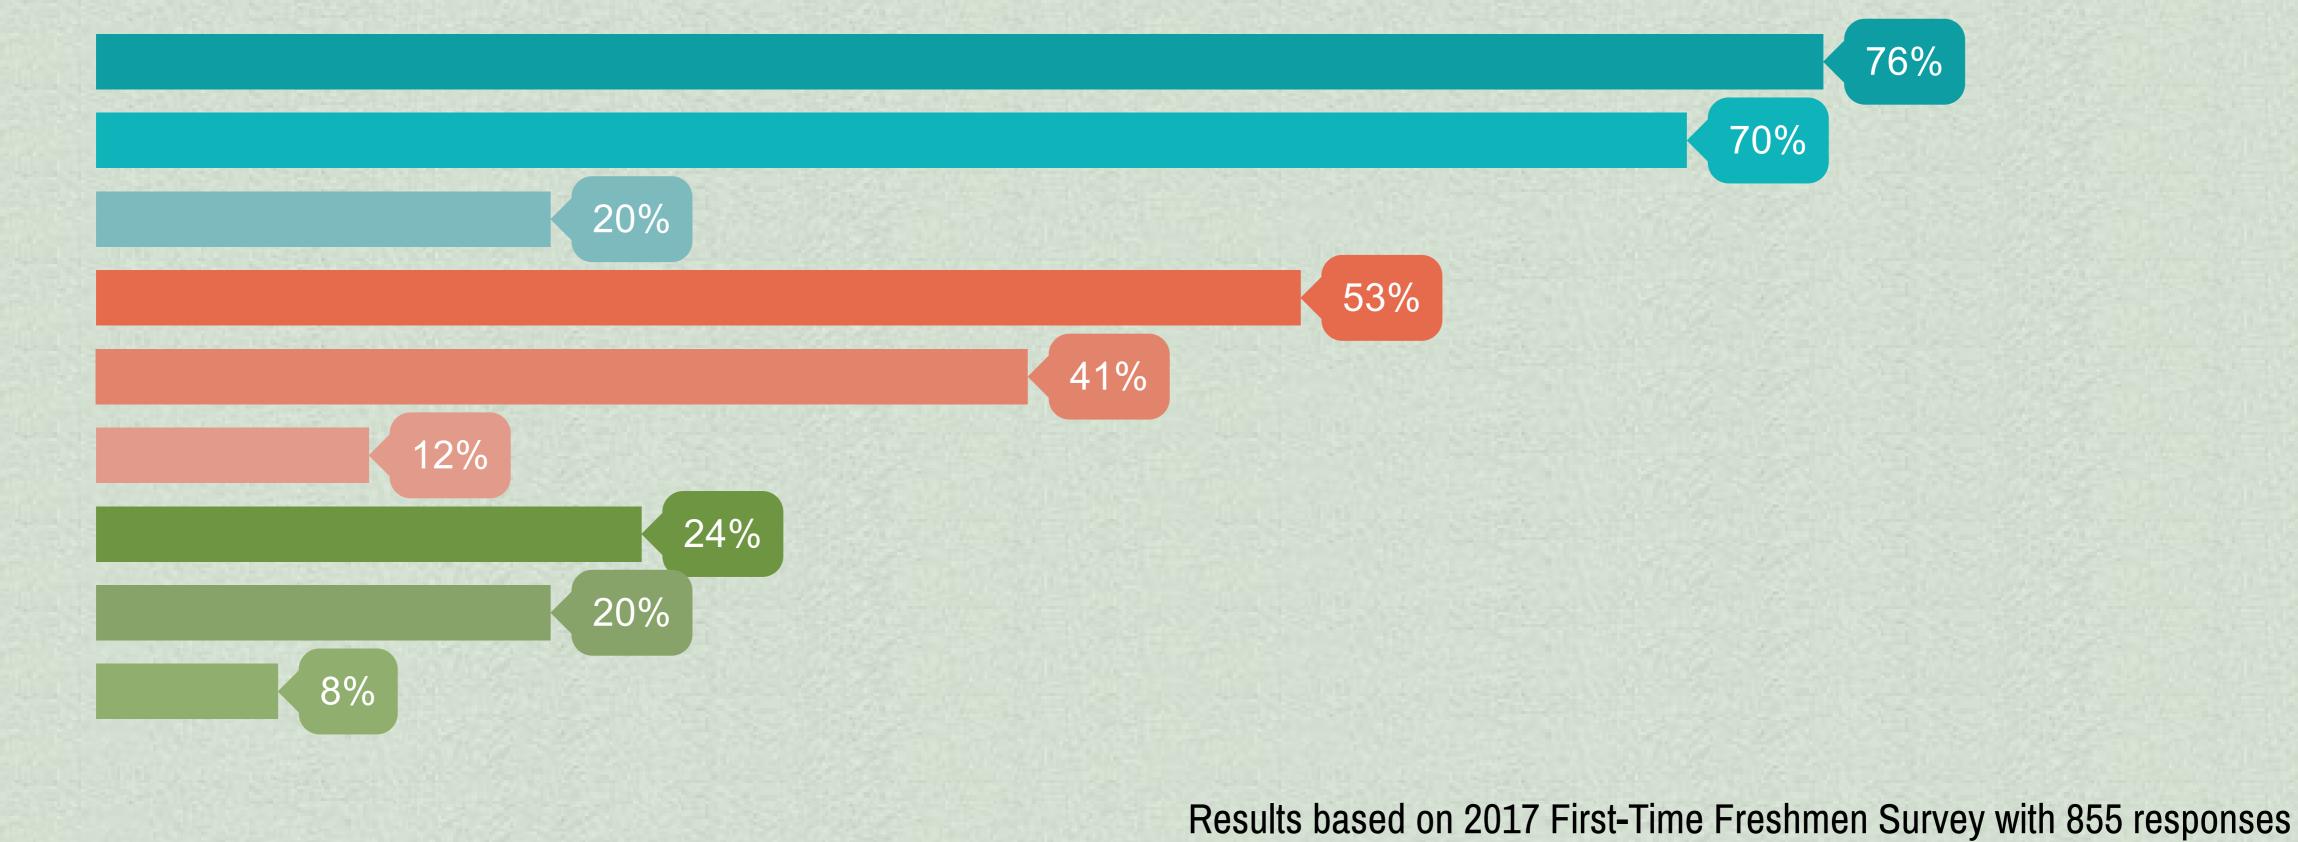

## Willingness to Take Classes by Day\*\* and Time (All Students)

M-Th - Morning 🗧 M-Th - Afternoon 🔄 M-Th - Evening 🧧 F - Morning 📒 F - Afternoon

F - Evening

Weekend - Morning Weekend - Afternoon Weekend - Evening

\*Time of Day: Morning = 7am to noon; Afternoon = noon to 5pm; Evening = 5pm to 10pm \*\*Day of Week: M = Monday; Th = Thursday; F = Friday; Weekend = Saturday or Sunday

www.csusb.edu/institutional-research