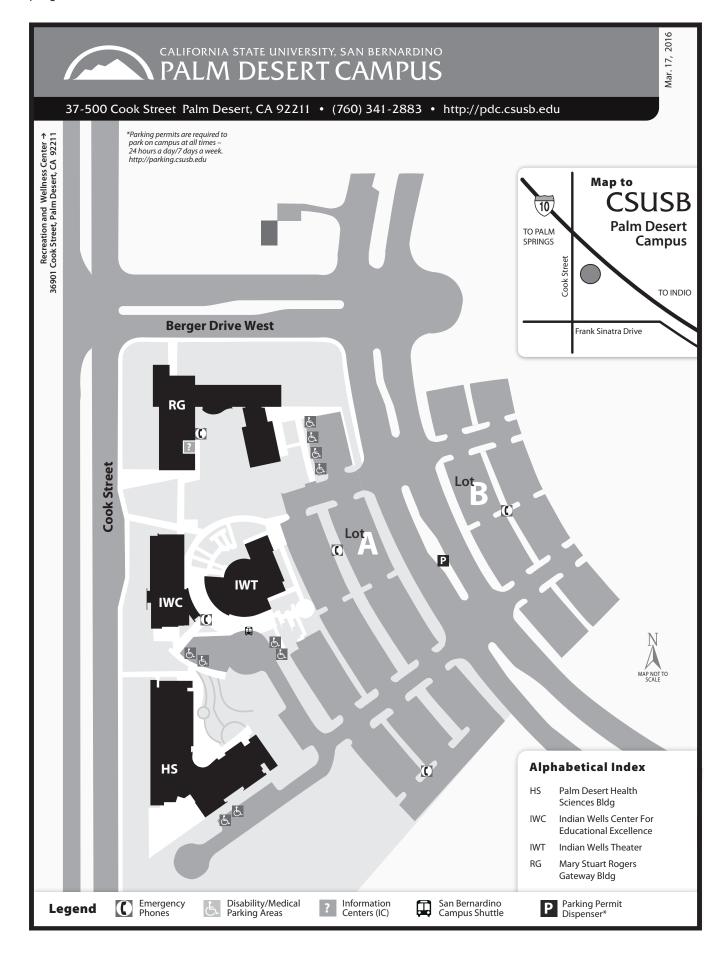

all numbers for student teaching and/or education intern supervision for Palm Desert Campus students is listed under the San Bernardino Campus course offerings.

### **Parking Information**

Permits are requested separately from the registration process. Permits are available on line at: http://parkingpermits.csusb.edu.

Daily permits can be purchased at the PDC Bookstore.

For questions regarding parking at CSUSB-PDC contact (909) 537-5912.

## **Nursing Off Campus Course Locations**

The following list indicates the off-campus locations for the PDC Nursing Program:

OC DRMC <u>Desert Regional Medical Center</u> 1150 N. Indian Canyon Drive, Palm Springs

OC EMC <u>Eisenhower Medical Center</u> 39000 Bob Hope Drive, Rancho Mirage

OC JFK JFK Memorial Hospital, 47-111 Monroe Street, Indio



For updated information go to: <a href="https://acsweb.csusb.edu/schedule/guest/schedule.jsp">https://acsweb.csusb.edu/schedule/guest/schedule.jsp</a> Spring 2018

| Class<br>No.                      |                  | Foot-<br>note | Meeting<br>Days                    | Hours                              | Bldg.<br>Room        | Faculty          | GE<br>Ind. | Class<br>No.     |                         | Foot-<br>note | Meetir<br>Days                           | ng<br>Hours                 | Bldg.<br>Room | Faculty                    | GE<br>Ind. |
|-----------------------------------|------------------|---------------|------------------------------------|------------------------------------|----------------------|------------------|------------|------------------|--------------------