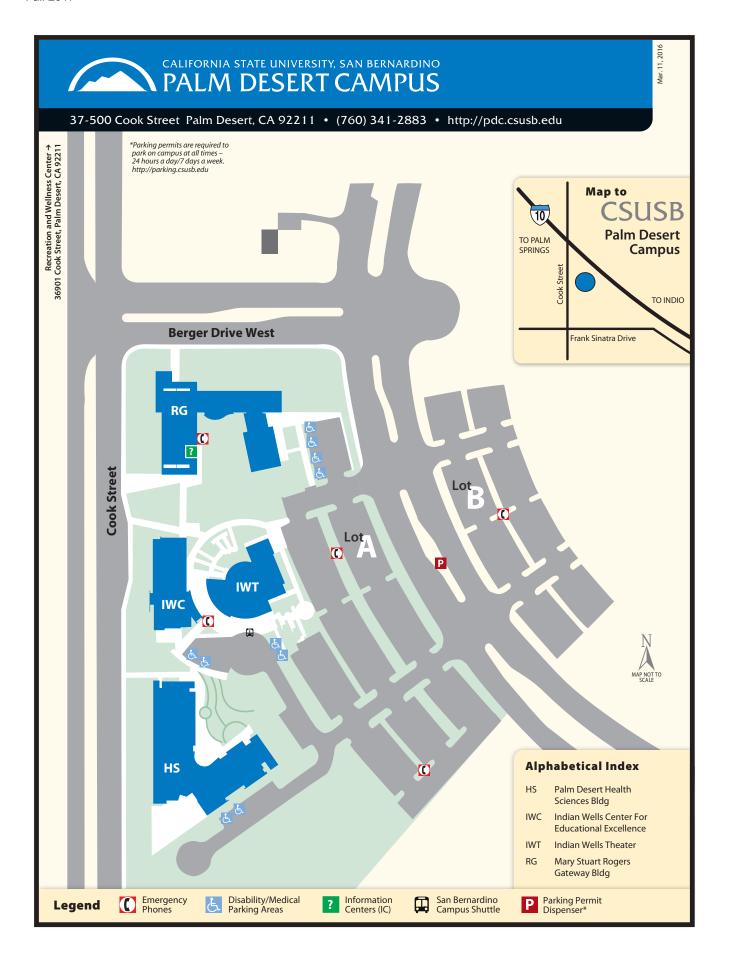

ion intern supervision for Palm Desert Campus students is listed under the San Bernardino Campus course offerings.

### **Parking Information**

Permits are requested separately from the registration process. Permits are available on line at: <a href="http://parkingpermits.csusb.edu">http://parkingpermits.csusb.edu</a>.

Daily permits can be purchased at the PDC Bookstore.

For questions regarding parking at CSUSB-PDC contact (909) 537-5912.

## **Nursing Off Campus Course Locations**

The following list indicates the off-campus locations for the PDC Nursing Program:

OC DRMC <u>Desert Regional Medical Center</u> 1150 N. Indian Canyon Drive, Palm Springs

OC EMC <u>Eisenhower Medical Center</u> 39000 Bob Hope Drive, Rancho Mirage

OC JFK JFK Memorial Hospital, 47-111 Monroe Street, Indio



For updated information go to: <a href="https://acsweb.csusb.edu/schedule/guest/schedule.jsp">https://acsweb.csusb.edu/schedule/guest/schedule.jsp</a>

| Class Sec<br>No. No.                                                                                                                                                                    |                                                                       | Meeting<br>Days                 | Hours                                                                                    | Bldg.<br>Room                        | Faculty                                      | GE<br>Ind.           | Class<br>No.                                                                     | Sec<br>No.