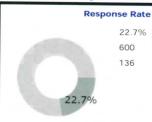

## California State University, San Bernardino ModernThink Higher Education Insight Survey 2015 Topline Survey Results

22.7% Response Rate

000 Surveys Sent

136 Total Respondents

| Poor                               | Warrants Attention | Fair to Medio | cre Good                    | Very Good to Excellent    |
|------------------------------------|--------------------|---------------|-----------------------------|---------------------------|
| 0% - 44%                           | 45% - 54%          | 55% - 64%     | 65% - 74%                   | 75% - 100%                |
|                                    |                    | OVERALL       | 2015 Honor Roll<br>> 10,000 | 2015 Carnegie<br>Master's |
| Job Satisfaction                   | n/Support          | 68%           | 82%                         | 74%                       |
| Teaching Env                       | vironment          | 61%           | 83%                         | 71%                       |
| Professional Dev                   | elopment           | 63%           | 81%                         | 72%                       |
| Compensation, Benefits & Work/Life | e Balance          | 58%           | .79%                        | 71%                       |
|                                    | Facilities         | 60%           | 83%                         | 74%                       |
| Policies, Resources &              | Efficiency         | 54%           | 75%                         | 62%                       |
| Shared Go                          | vernance           | 58%           | 77%                         | 65%                       |
|                                    | Pride              | 64%           | 87%                         | 78%                       |
| Supervisors/Departme               | nt Chairs          | 61%           | 81%                         | 74%                       |
| Senior Le                          | eadership          | 45%           | 77%                         | 62%                       |
| Faculty, Administration & Staff    | Relations          | 49%           | 77%                         | 61%                       |
| Comm                               | unication          | 48%           | 71%                         | 61%                       |
| Colla                              | aboration          | 48%           | 74%                         | 64%                       |
|                                    | Fairness           | 46%           | 74%                         | 63%                       |
| Respect & App                      | reciation          | 56%           | 77%                         | 65%                       |
| Survey                             | Average            | 55%           | 78%                         | 67%                       |