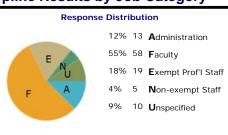

## California State University, San Bernardino ModernThink Higher Education Insight Survey 2013 Topline Results by Job Category

| Poor                                       | Warrants Attention |         | Fair to Medioc              | re             | Good      | Very Go                | Very Good to Excellent |  |
|--------------------------------------------|--------------------|---------|-----------------------------|----------------|-----------|------------------------|------------------------|--|
| 0% - 44%                                   | 45% - 54%          |         | 55% - 64%                   |                | 65% - 74% | 75% - 100%             |                        |  |
|                                            |                    | OVERALL | 2013 Honor Roll<br>> 10,000 | Administration | Faculty   | Exempt Prof'l<br>Staff | Non-exempt Staff       |  |
| Job Satisfaction/Support                   |                    | 70%     | 83%                         | 81%            | 70%       | 73%                    | 66%                    |  |
| Teaching Environment                       |                    | 70%     | 79%                         | 79%            | 67%       | 63%                    | 76%                    |  |
| Professional Development                   |                    | 68%     | 79%                         | 65%            | 76%       | 60%                    | 30%                    |  |
| Compensation, Benefits & Work/Life Balance |                    | 68%     | 78%                         | 70%            | 65%       | 78%                    | 60%                    |  |
| Facilities                                 |                    | 71%     | 83%                         | 73%            | 67%       | 81%                    | 70%                    |  |
| Policies, Resources & Efficiency           |                    | 61%     | 74%                         | 67%            | 60%       | 58%                    | 63%                    |  |
| Shared Governance                          |                    | 70%     | 74%                         | 80%            | 71%       | 53%                    | 85%                    |  |
| Pride                                      |                    | 71%     | 86%                         | 85%            | 69%       | 70%                    | 64%                    |  |
| Supervisors/Department Chairs              |                    | 68%     | 78%                         | 74%            | 68%       | 64%                    | 54%                    |  |
| Senior Leadership                          |                    | 60%     | 77%                         | 77%            | 59%       | 56%                    | 40%                    |  |
| Faculty, Administration & Staff Relations  |                    | 61%     | 75%                         | 72%            | 66%       | 49%                    | 30%                    |  |
| Communication                              |                    | 60%     | 69%                         | 72%            | 62%       | 52%                    | 37%                    |  |
| Collaboration                              |                    | 58%     | 72%                         | 64%            | 60%       | 56%                    | 25%                    |  |
| Fairness                                   |                    | 58%     | 72%                         | 58%            | 62%       | 54%                    | 24%                    |  |
| Respect & Appreciation                     |                    | 64%     | 74%                         | 67%            | 68%       | 60%                    | 40%                    |  |
| Survey Average                             |                    | 64%     | 77%                         | 72%            | 65%       | 61%                    | 50%                    |  |

 $\ensuremath{^*\text{Job}}$  Category distributions have been truncated and may not total 100%.

ModernThink LLC | 4519 Weldin Road | Wilmington, DE 19803 | 888.684.4658 | www.ChronicleGreatColleges.com © 2013 ModernThink LLC. All rights reserved.