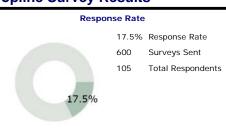

## California State University, San Bernardino ModernThink Higher Education Insight Survey 2013 Topline Survey Results

| Poor                                       | Warrants At | Warrants Attention |           | Fair to Mediocre |  | Good                        | Very Good to Excellent    |  |
|--------------------------------------------|-------------|--------------------|-----------|------------------|--|-----------------------------|---------------------------|--|
| 0% - 44%                                   | 45% - 54%   |                    | 55% - 64% |                  |  | 65% - 74%                   | 75% - 100%                |  |
|                                            |             | 2013               |           | 2012             |  | 2013 Honor Roll<br>> 10,000 | 2013 Carnegie<br>Master's |  |
| Job Satisfaction/Support                   |             | 70%                |           | 75%              |  | 83%                         | 73%                       |  |
| Teaching Environment                       |             | 70%                |           | 74%              |  | 79%                         | 69%                       |  |
| Professional Development                   |             | 68%                |           | 78%              |  | 79%                         | 71%                       |  |
| Compensation, Benefits & Work/Life Balance |             | 68%                |           | 71%              |  | 78%                         | 69%                       |  |
| Facilities                                 |             | 71%                |           | 83%              |  | 83%                         | 72%                       |  |
| Policies, Resources & Efficiency           |             | 61%                |           | 66%              |  | 74%                         | 62%                       |  |
| Shared Governance                          |             | 70%                |           | 65%              |  | 74%                         | 64%                       |  |
| Pride                                      |             | 71%                |           | 77%              |  | 86%                         | 78%                       |  |
| Supervisors/Department Chairs              |             | 68%                |           | 74%              |  | 78%                         | 73%                       |  |
| Senior Leadership                          |             | 60%                |           | 61%              |  | 77%                         | 62%                       |  |
| Faculty, Administration & Staff Relations  |             | 61%                |           | 64%              |  | 75%                         | 61%                       |  |
| Communication                              |             | 60%                |           | 61%              |  | 69%                         | 60%                       |  |
| Collaboration                              |             | 58%                |           | 64%              |  | 72%                         | 63%                       |  |
| Fairness                                   |             | 58%                |           | 60%              |  | 72%                         | 62%                       |  |
| Respect & Appreciation                     |             | 64%                |           | 68%              |  | 74%                         | 66%                       |  |
| Survey Average                             |             | 64%                |           | 68%              |  | 77%                         | 67%                       |  |

\*Results in the first one or two columns (two if you participated in the program last year) of the table reflect your school's average percent positive for each survey dimension, that is, the percentage of your faculty and staff that responded with "Strongly Agree" or "Agree" to the statements comprising each theme.