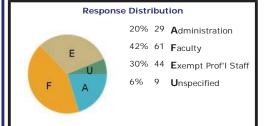

## Higher Education Insight Survey 2012 Topline Results by Job Category

| 0% - 44% 41                                                                                                                                                                                   | % - 54% |                                | 55% - 64%      |                                               | 450/ 710/ |                                           |                        |                                                          |  |  |  |
|-----------------------------------------------------------------------------------------------------------------------------------------------------------------------------------------------|---------|--------------------------------|----------------|-----------------------------------------------|-----------|-------------------------------------------|------------------------|----------------------------------------------------------|--|--|--|
|                                                                                                                                                                                               |         |                                |                |                                               | 65% - 74% |                                           |                        | 75% - 100%                                               |  |  |  |
|                                                                                                                                                                                               | OVERALL | 2012 Honor<br>Roll<br>> 10,000 | Administration | 2012 Honor<br>Roll > 10,000<br>Administration | Faculty   | 2012 Honor<br>Roll ><br>10,000<br>Faculty | Exempt<br>Prof'l Staff | 2012 Honor<br>Roll ><br>10,000<br>Exempt<br>Prof'l Staff |  |  |  |
| Job Satisfaction/Support                                                                                                                                                                      | 75%     | 79%                            | 77%            | 83%                                           | 71%       | 79%                                       | 77%                    | 79%                                                      |  |  |  |
| Teaching Environment                                                                                                                                                                          | 74%     | 75%                            | 91%            | 86%                                           | 64%       | 68%                                       | 79%                    | 82%                                                      |  |  |  |
| Professional Development                                                                                                                                                                      | 78%     | 78%                            | 77%            | 84%                                           | 81%       | 81%                                       | 73%                    | 73%                                                      |  |  |  |
| Compensation, Benefits & Work/Life Balance                                                                                                                                                    | 71%     | 74%                            | 84%            | 81%                                           | 62%       | 70%                                       | 74%                    | 77%                                                      |  |  |  |
| Facilities                                                                                                                                                                                    | 83%     | 80%                            | 94%            | 86%                                           | 77%       | 76%                                       | 83%                    | 85%                                                      |  |  |  |
| Policies, Resources & Efficiency                                                                                                                                                              | 66%     | 70%                            | 68%            | 76%                                           | 61%       | 68%                                       | 71%                    | 70%                                                      |  |  |  |
| Shared Governance                                                                                                                                                                             | 65%     | 70%                            | 79%            | 83%                                           | 57%       | 65%                                       | 72%                    | 73%                                                      |  |  |  |
| Pride                                                                                                                                                                                         | 77%     | 82%                            | 85%            | 89%                                           | 69%       | 78%                                       | 81%                    | 86%                                                      |  |  |  |
| Supervisors/Department Chairs                                                                                                                                                                 | 74%     | 77%                            | 76%            | 81%                                           | 74%       | 75%                                       | 73%                    | 77%                                                      |  |  |  |
| Senior Leadership                                                                                                                                                                             | 61%     | 72%                            | 68%            | 79%                                           | 51%       | 68%                                       | 68%                    | 74%                                                      |  |  |  |
| Faculty, Administration & Staff Relations                                                                                                                                                     | 64%     | 70%                            | 75%            | 75%                                           | 60%       | 69%                                       | 61%                    | 71%                                                      |  |  |  |
| Communication                                                                                                                                                                                 | 61%     | 66%                            | 70%            | 75%                                           | 60%       | 64%                                       | 59%                    | 66%                                                      |  |  |  |
| Collaboration                                                                                                                                                                                 | 64%     | 69%                            | 73%            | 76%                                           | 58%       | 67%                                       | 64%                    | 69%                                                      |  |  |  |
| Fairness                                                                                                                                                                                      | 60%     | 69%                            | 73%            | 76%                                           | 57%       | 67%                                       | 56%                    | 68%                                                      |  |  |  |
| Respect & Appreciation                                                                                                                                                                        | 68%     | 71%                            | 73%            | 77%                                           | 63%       | 69%                                       | 69%                    | 70%                                                      |  |  |  |
| Survey Averag                                                                                                                                                                                 | e 68%   | 73%                            | 76%            | 80%                                           | 63%       | 70%                                       | 70%                    | 74%                                                      |  |  |  |
| *Job Category response distributions have been truncated and may not total 100%.<br>ModernThink LLC   4519 Weldin Road   Wilmington, DE 19803   888.684.4658   www.ChronicleGreatColleges.com |         |                                |                |                                               |           |                                           |                        |                                                          |  |  |  |