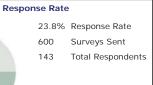

## ModernThink

23.8%

## California State University, San Bernardino Higher Education Insight Survey 2012 Topline Survey Results





| Poor                                       | Warrants Attention |           | Fair to Mediocre |           |  | Good                        | Very Good to Excellent    |  |
|--------------------------------------------|--------------------|-----------|------------------|-----------|--|-----------------------------|---------------------------|--|
| 0% - 44%                                   | 45% - 5            | 45% - 54% |                  | 55% - 64% |  | 65% - 74%                   | 75% - 100%                |  |
|                                            |                    | 201       | 12               | 2011      |  | 2012 Honor Roll<br>> 10,000 | 2012 Carnegie<br>Master's |  |
| Job Satisfaction/Support                   |                    | 75%       |