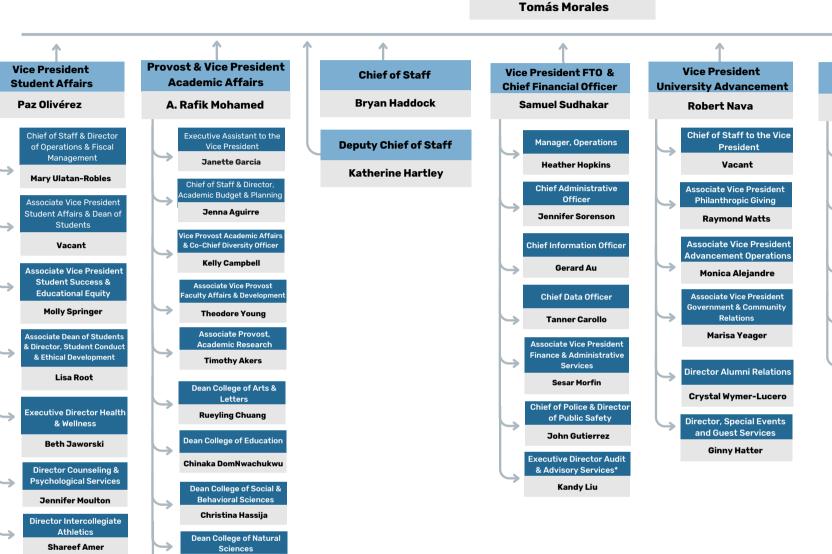

## CALIFORNIA STATE UNIVERSITY, SAN BERNARDINO ORGANIZATION CHART

President

Sastry Pantula

Dean College of Business

and Public Administration J. Tomás Gomez-Arias AVP & Administrator in Charge Palm Desert Campus Edna Martinez Founding Program Director Physician Assistant Program Sonia V. Otte Associate Vice Provost & Dean, College of Extended Learning & Global Education John Binkley

sment & Resear Officer

Vacant

\*The Executive Director Audit & Advisory Services reports functionally directly to the University President, but reports administratively to CFO/VP of FTO.

Melissa Guerra